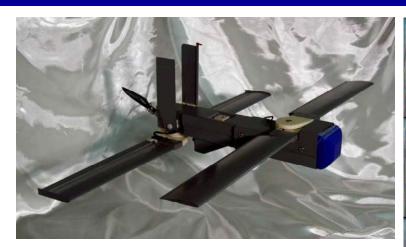

## **Piranha** Rapid Response Tube Deployed Micro UAV

## **FEATURES**

- Autonomous Air Launch Demonstrated
- Autonomous Ground Launch Demonstrated
- Designed for Size A Sonobouy Tube
- Modular Payload
- Scalable Design
- Optical Terminal Guidance Capable
- Rugged Carbon Fiber Construction
- Low Cost Expendable Design
- Modifiable to Customer Requirements