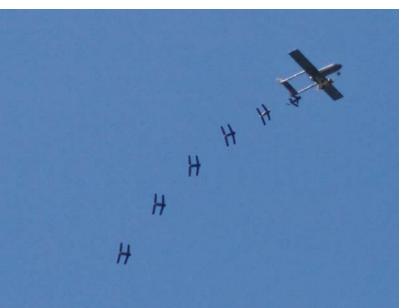

## **Piranha** Rapid Response Tube Deployed Micro UAV

## **FEATURES**

- Autonomous Air Launch Demonstrated
- Autonomous Ground Launch Demonstrated
- Designed for Size A Sonobouy Tube
- Modular Payload
- Scalable Design
- Optical Terminal Guidance Capable
- Rugged Carbon Fiber Construction
- Low Cost Expendable Design
- Modifiable to Customer Requirements