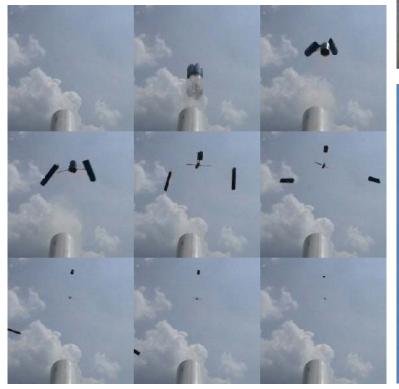

## **Piranha** Rapid Response Tube Deployed Micro UAV

## **FEATURES**

- Autonomous Air Launch Demonstrated
- Autonomous Ground Launch Demonstrated
- Designed for Size A Sonobouy Tube
- Modular Payload
- Scalable Design
- Optical Terminal Guidance Capable
- Rugged Carbon Fiber Construction
- Low Cost Expendable Design
- Modifiable to Customer Requirements