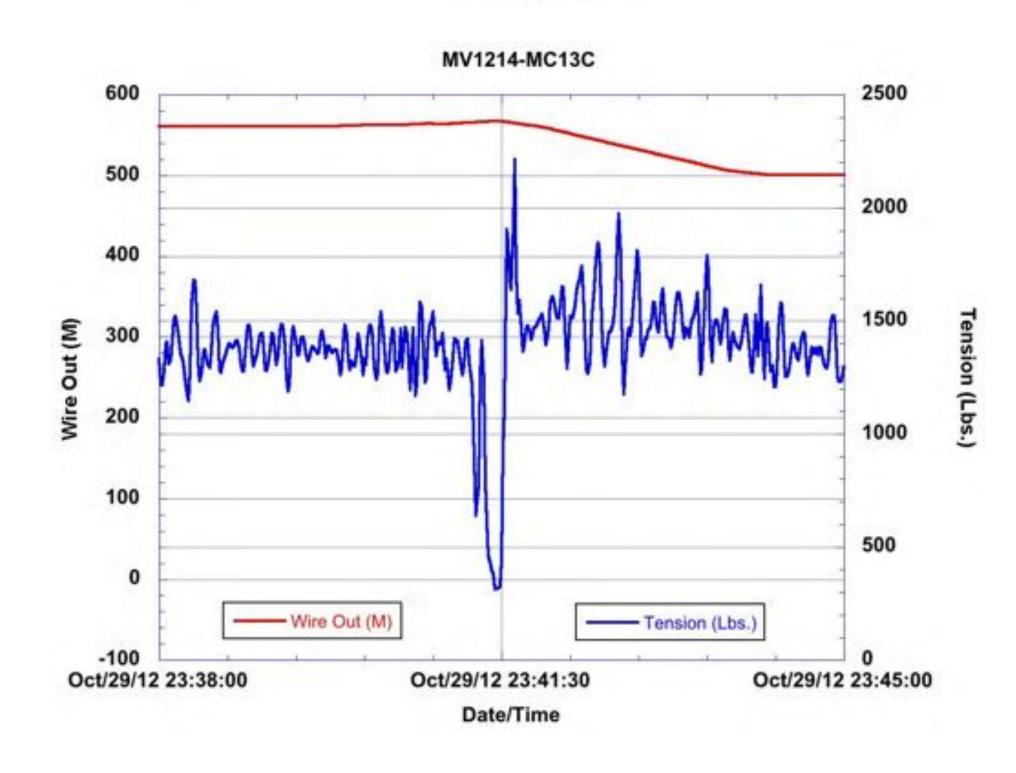

## MX Totalon (Lbs.) MX Totalon (L

- Wire Out (M)

Oct/29/12 22:40:00

MV1214-MC16S