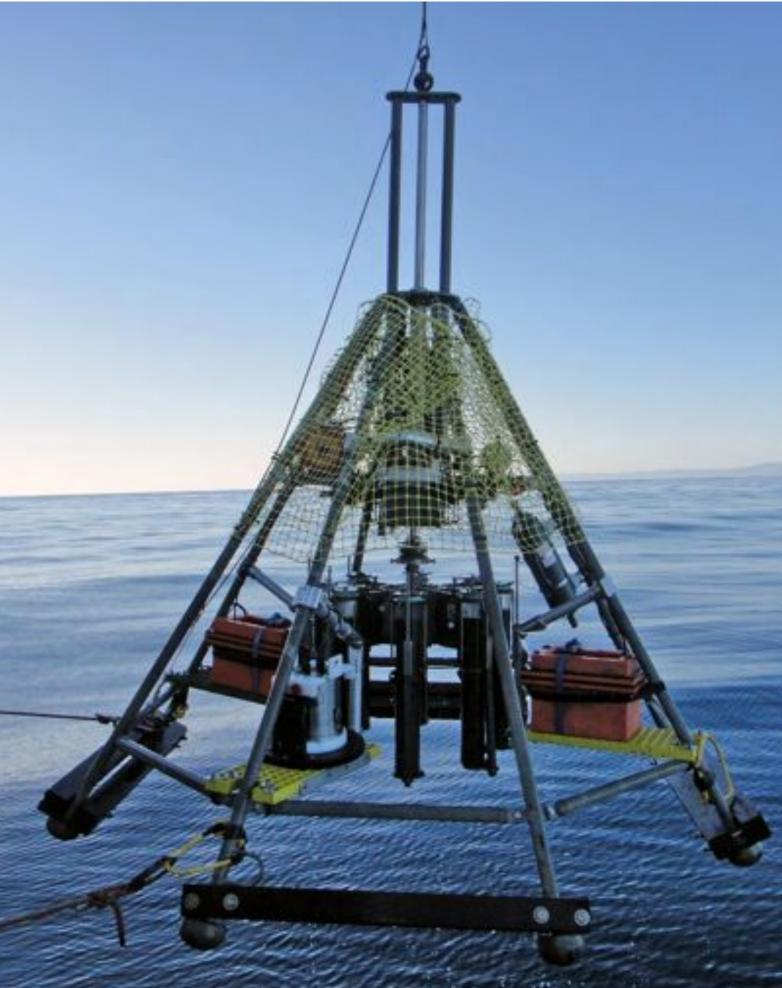

## MC-800 Multicorer with Real-Time Camera, CTD and Water Sampling Capability for the UNOLS Community

Dan Fornari Joan Bernhard Ginny Edgcomb WHOI

## OCE-1061794

A real-time, camera-operated multicorer system can be used in a variety of sedimentary settings where spatially restricted habitats occur. Examples of these habitats include hydrocarbon seeps, mud volcanoes, sediment-covered hydrothermal vents such as Guaymas Basin, the zone where the chemocline impinges the seafloor in silled basins such as the Cariaco Basin, Black Sea, Deep Hypersaline Anoxic Basins (DHABs) and fjords such as Saanich Inlet.