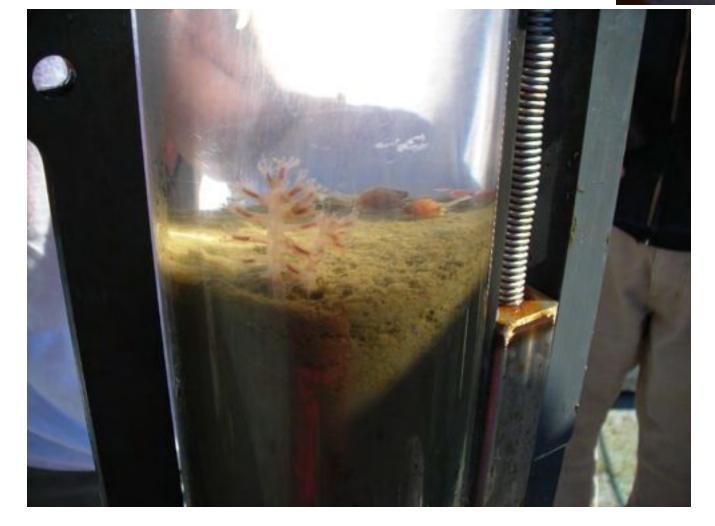

## OCE-1061794

A real-time, camera-operated multicorer system can be used in a variety of sedimentary settings where spatially restricted habitats occur. Examples of these habitats include hydrocarbon seeps, mud volcanoes, sediment-covered hydrothermal vents such as Guaymas Basin, the zone where the chemocline impinges the seafloor in silled basins such as the Cariaco Basin, Black Sea, Deep Hypersaline Anoxic Basins (DHABs) and fjords such as Saanich Inlet.