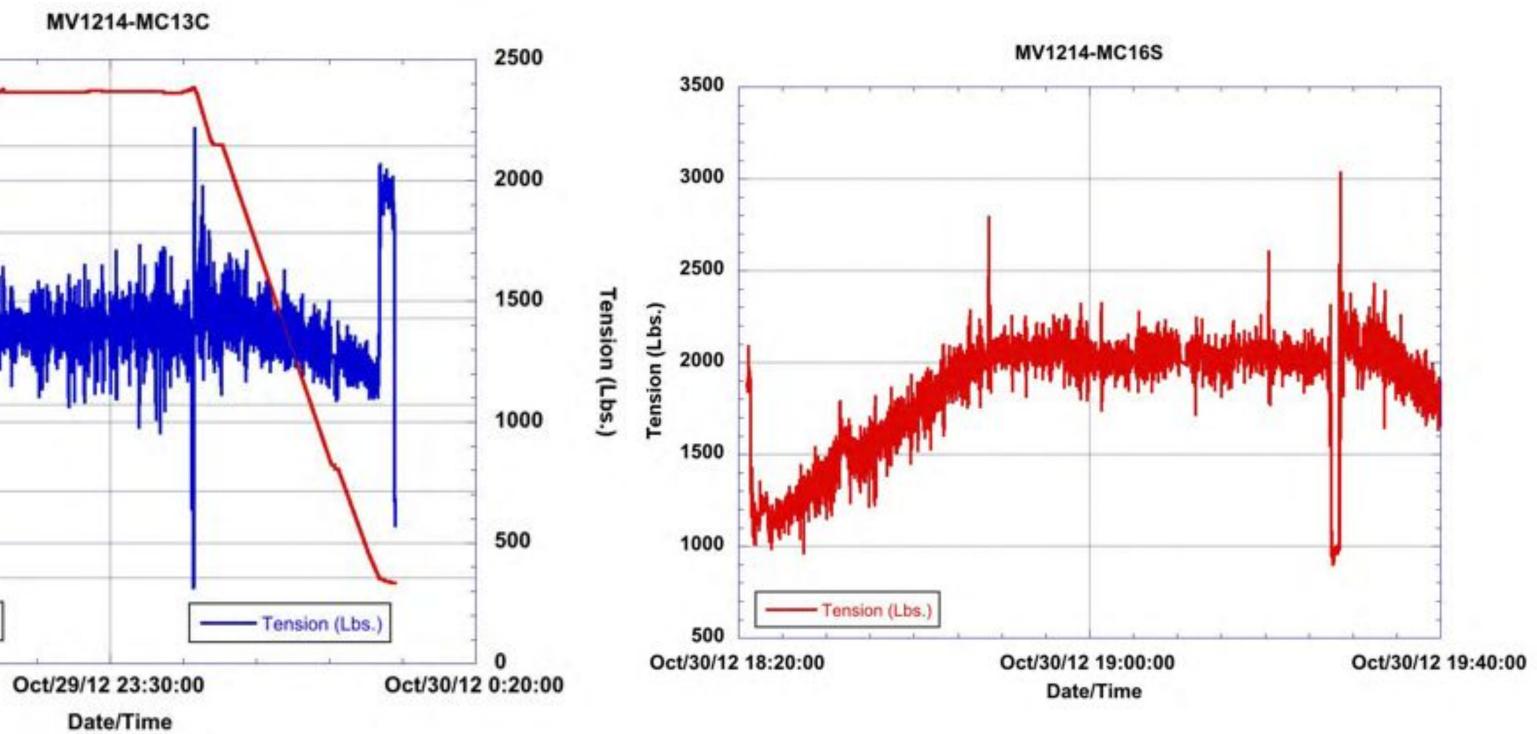

## MX Totalon (Lbs.) MX Totalon (L

- Wire Out (M)

Oct/29/12 22:40:00

MV1214-MC16S