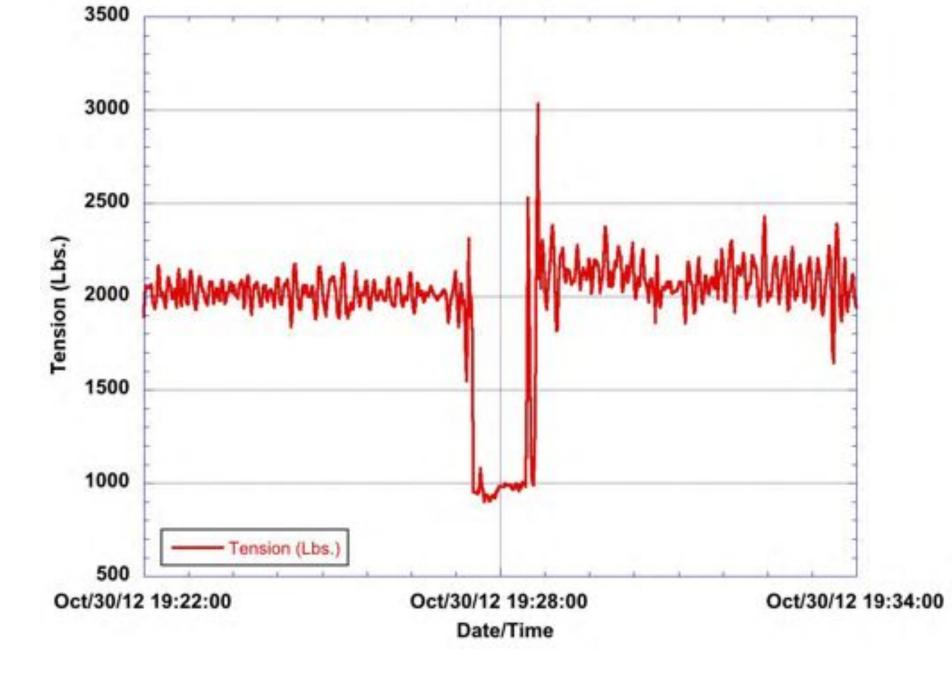

## MX Totalon (Lbs.) MX Totalon (L

- Wire Out (M)

Oct/29/12 22:40:00

MV1214-MC16S