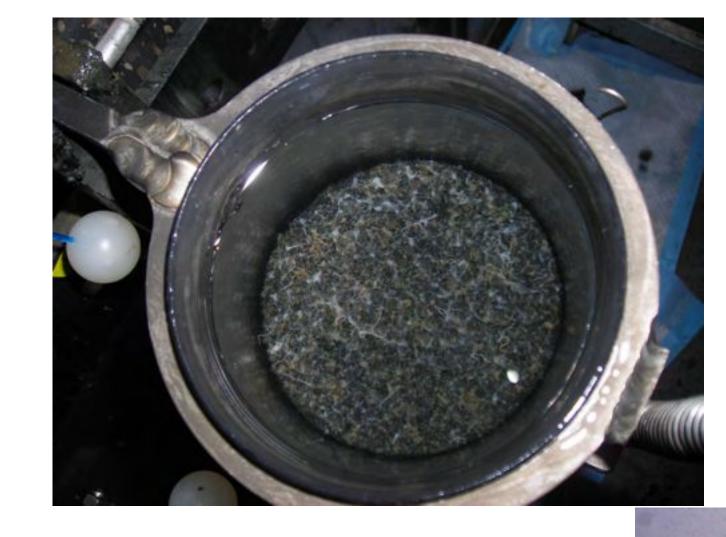

## OCE-1061794

A real-time, camera-operated multicorer system can be used in a variety of sedimentary settings where spatially restricted habitats occur. Examples of these habitats include hydrocarbon seeps, mud volcanoes, sediment-covered hydrothermal vents such as Guaymas Basin, the zone where the chemocline impinges the seafloor in silled basins such as the Cariaco Basin, Black Sea, Deep Hypersaline Anoxic Basins (DHABs) and fjords such as Saanich Inlet.