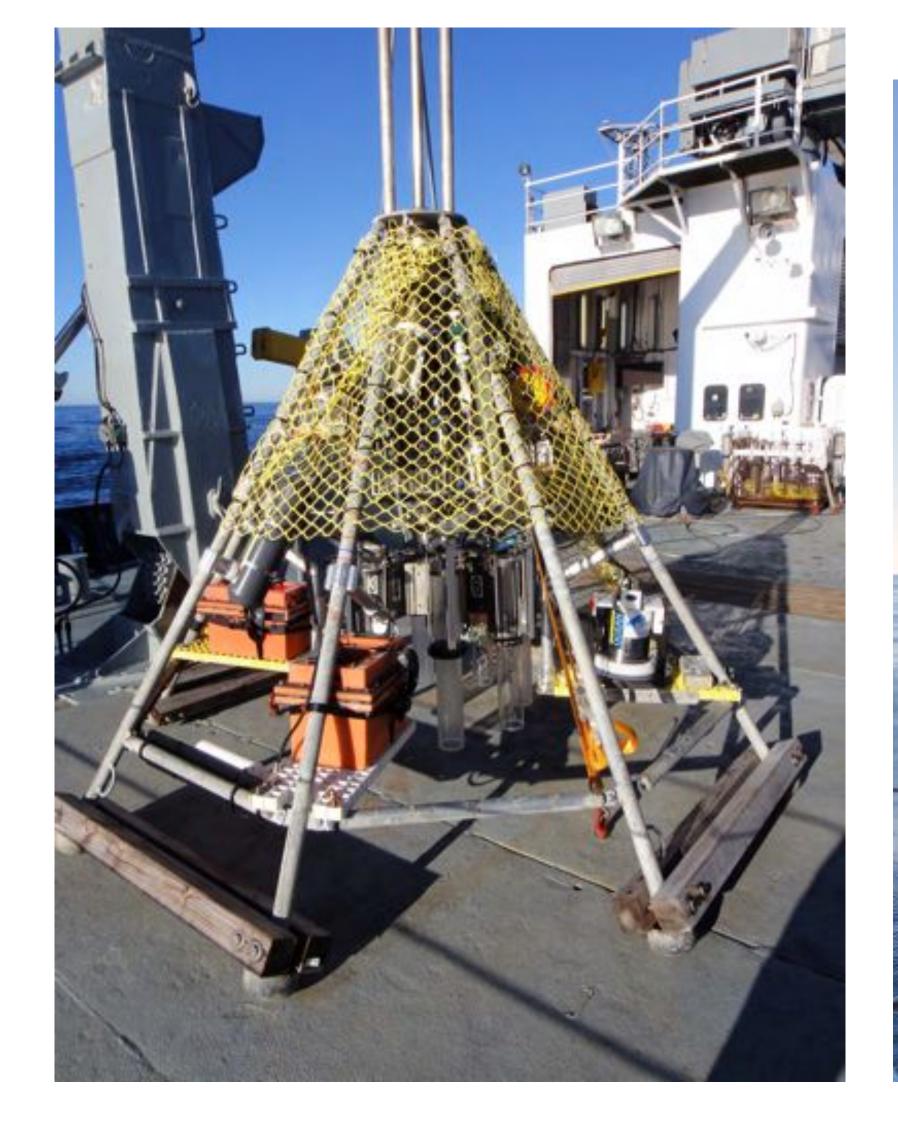

## MC-800 Multicorer with Real-Time Camera, CTD and Water Sampling Capability for the UNOLS Community

Dan Fornari Joan Bernhard Ginny Edgcomb WHOI

## OCE-1061794

A real-time, camera-operated multicorer system can be used in a variety of sedimentary settings where spatially restricted habitats occur. Examples of these habitats include hydrocarbon seeps, mud volcanoes, sediment-covered hydrothermal vents such as Guaymas Basin, the zone where the chemocline impinges the seafloor in silled basins such as the Cariaco Basin, Black Sea, Deep Hypersaline Anoxic Basins (DHABs) and fjords such as Saanich Inlet.