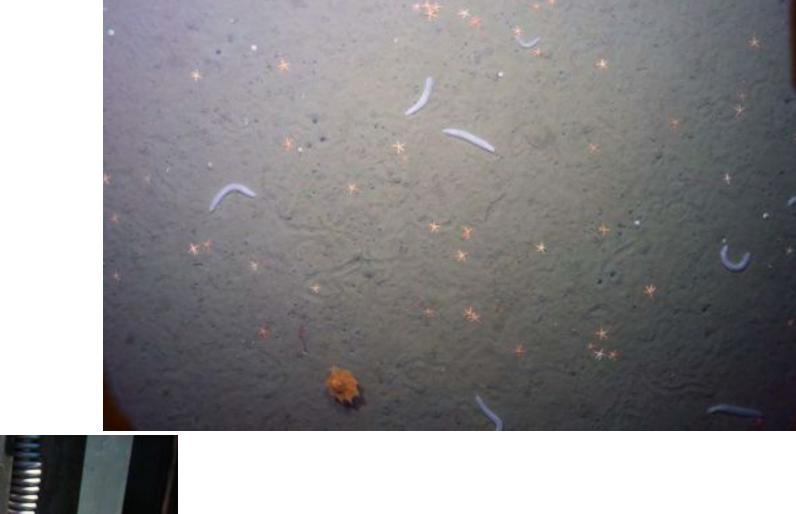

## OCE-1061794

A real-time, camera-operated multicorer system can be used in a variety of sedimentary settings where spatially restricted habitats occur. Examples of these habitats include hydrocarbon seeps, mud volcanoes, sediment-covered hydrothermal vents such as Guaymas Basin, the zone where the chemocline impinges the seafloor in silled basins such as the Cariaco Basin, Black Sea, Deep Hypersaline Anoxic Basins (DHABs) and fjords such as Saanich Inlet.