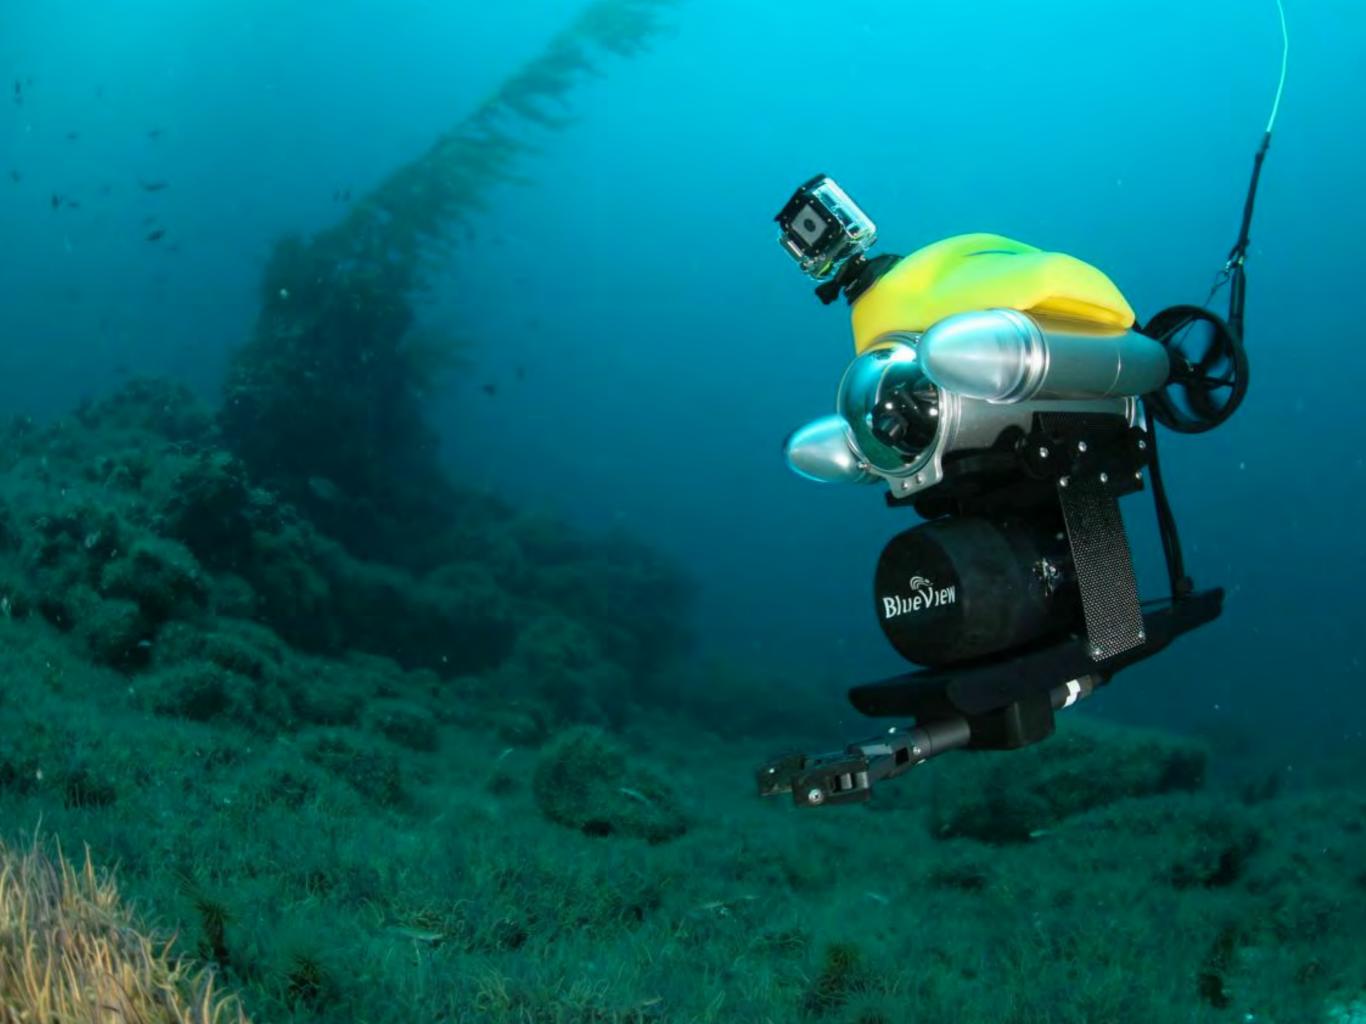

#### 6/14/2013 12:15:00 PM Rozalia Project Newport Cleanup

H: 208.4 °

D: 10.44 ft

Temp: 71.3 °F