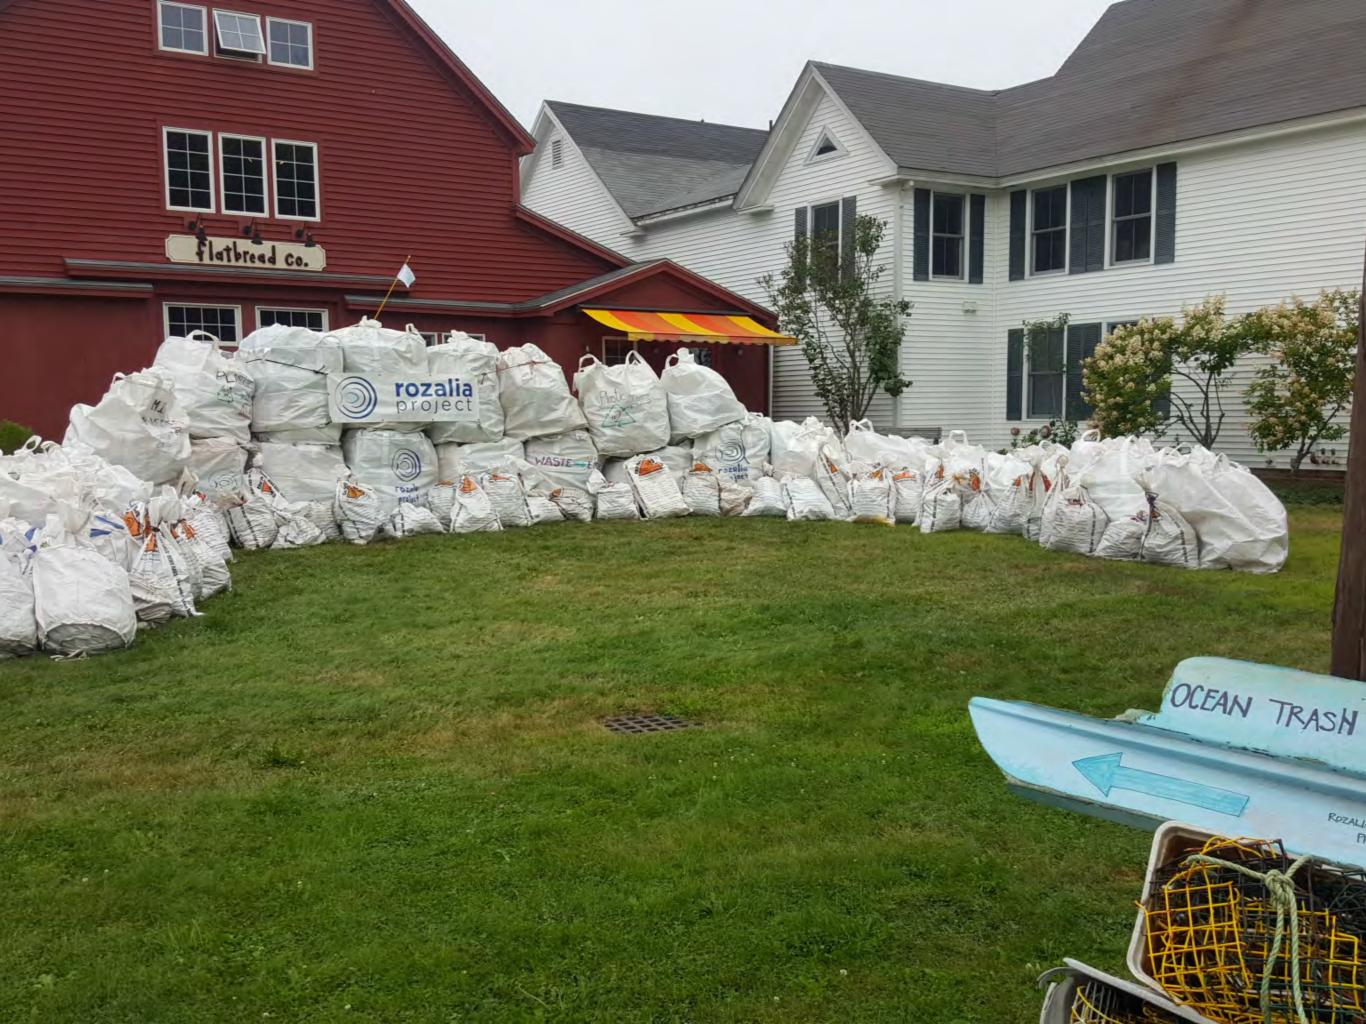

#### 6/14/2013 12:15:00 PM Rozalia Project Newport Cleanup

H: 208.4 °

D: 10.44 ft

Temp: 71.3 °F