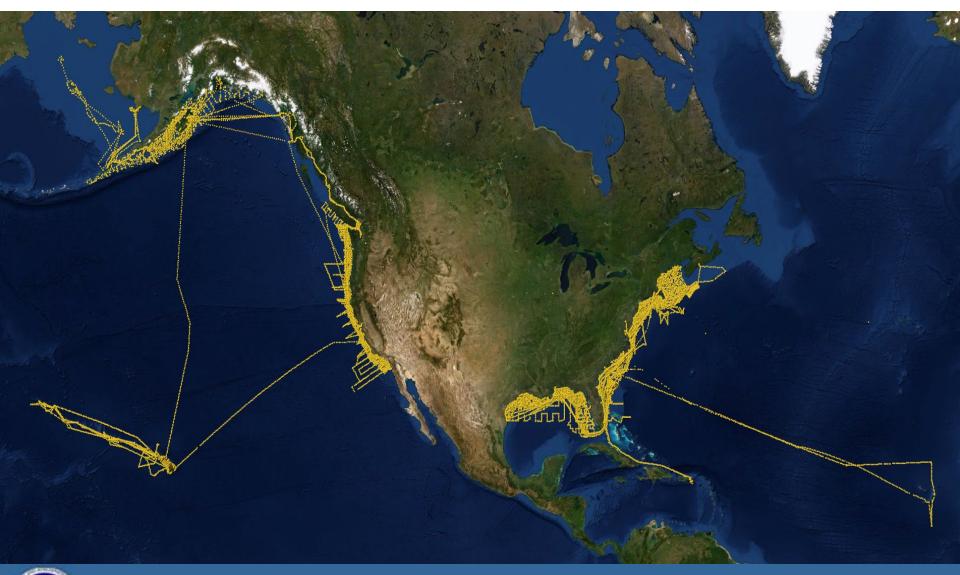

## CY 2019 Field Season

# **NOAA Fleet Highlights CY19**

- Significant effort in the Spring and early Summer to recover and reschedule projects and vessel repair periods following 35-day lapse in appropriations.
- Successful continuation of EXPRESS project in Pacific and ASPIRE project in Atlantic.
- Hydrographic survey work in Arctic.
- Continuation of Post Hurricane Maria hydrographic surveys in Puerto Rico.
- Successful modification of *Rainier's* schedule and mission following unexpected unavailability of *Hi'ialakai*, including hydrographic surveys in Hawaiian and Northwest Hawaiian Islands.