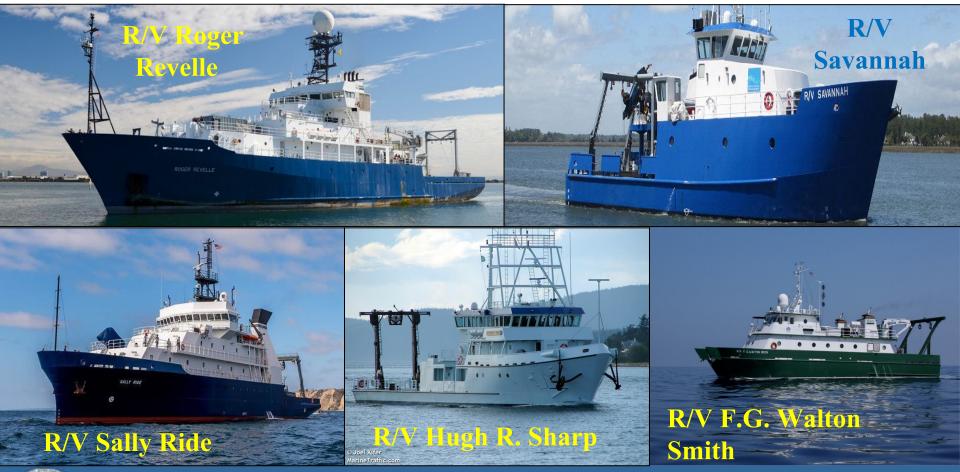

= Transit; S = Sea Trial; T = Transit & Sea Trial; U = Underway Training (e.g. BOTC) SD = Shakedown; ST = Staging; R = Ranging; G = Gear Trial; DSR = Dockside Repairs MSR = Mid Season Repair; RO = Research to Operation; DD = Drydock; PT = Patch Test

I Fleet Council Approval and Signatures - 8/19/2019

OMAO 0 Total 335



# **NOAA Fleet Initiatives FY20**

- Increased planned DAS and DAS execution rate
- Shift vessel repair periods to earlier in the fiscal year to allow for earlier start to the field season
- Enhanced focus on training for shipboard personnel
- Completion of safety survey for all vessels and initiation of safety survey for shoreside support offic



• Continued shift of *Rainier's* operational area and mission to cover loss of *Hi'ialakai*.



## **NOAA Funded Projects**





## **Fleet Recapitalization**

### • NOAA AGOR Variant (NAV): In source selection with 3 shipyards:

- o Dakota Creek Industries, Inc.
- o Thoma-Sea Marine Constructors, LLC
- VT Halter Marine, Inc.

#### Requirements definition for NOAA R/V Classes B and C underway