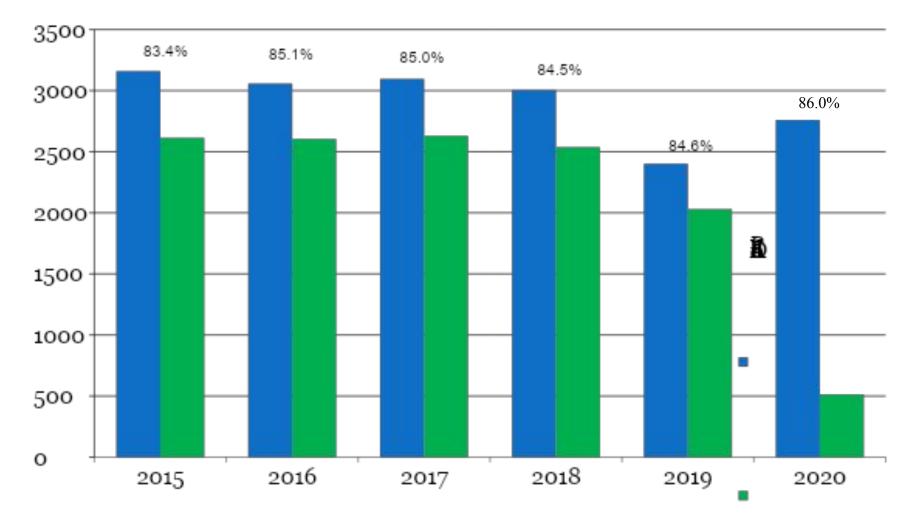

## NOAA Ships – Days at Sea

### **Fleet Allocation Plan FY20**

| MOC PACIFIC                | DAS/OD  | PFD     | OCT NOV DEC JAN FEB MAR APR MAY JUN JUL AUG SEP                                                                                                                                                                                                                                                                                                                                                                                                                                                                                                                                                                                                                                                                                                                                                                                                                                                                                                                                                                                                                                                                                                                                                                                                                                                                                                                                                                                                                                                                                                                                                                                                                                                                                                                                                                                                                                                                                                                                                                                                                                                                                |  |
|----------------------------|---------|---------|--------------------------------------------------------------------------------------------------------------------------------------------------------------------------------------------------------------------------------------------------------------------------------------------------------------------------------------------------------------------------------------------------------------------------------------------------------------------------------------------------------------------------------------------------------------------------------------------------------------------------------------------------------------------------------------------------------------------------------------------------------------------------------------------------------------------------------------------------------------------------------------------------------------------------------------------------------------------------------------------------------------------------------------------------------------------------------------------------------------------------------------------------------------------------------------------------------------------------------------------------------------------------------------------------------------------------------------------------------------------------------------------------------------------------------------------------------------------------------------------------------------------------------------------------------------------------------------------------------------------------------------------------------------------------------------------------------------------------------------------------------------------------------------------------------------------------------------------------------------------------------------------------------------------------------------------------------------------------------------------------------------------------------------------------------------------------------------------------------------------------------|--|
|                            |         | 643.000 |                                                                                                                                                                                                                                                                                                                                                                                                                                                                                                                                                                                                                                                                                                                                                                                                                                                                                                                                                                                                                                                                                                                                                                                                                                                                                                                                                                                                                                                                                                                                                                                                                                                                                                                                                                                                                                                                                                                                                                                                                                                                                                                                |  |
| OSCAR DYSON                | 228/256 | 15      | TR T DOCKSIDE REPAIRS OMAD T O TR WALL WALL WALL WALL WALL CENTRAL OF CENTRAL |  |
| FAIRWEATHER                | 185/219 | 10      | EX CINS F CIN DOCKSIDE REPAIRS OMAD 0 0 H RE REVI EAST LATE CAPE NEW CAPE N |  |
| RAINIER                    | 180/220 | 0       | DRYDOCK PERIOD - LOCATION TED OMAO T OH TRANSIT HYDRO NOS HYDRO S NOS HYDRO S NOS HYDRO S NOS HYDRO NOS HYDRO S NOS HYDRO NOS HYDRO NOS HYDRO S NOS HYDRO NOS HYDRO NOS HYDRO NOS HYDRO S NOS HYDRO NOS HYDRO NOS HYDRO NOS HYDRO S NOS HYDRO NOS HYDRO S NOS HYDR |  |
| BELL M.<br>SHIMADA         | 177/203 | 48      | DRYDOCK PERIOD - LOCATION TED OMAO 0 NCC CALCOF NMFS CPS NCC JSOES L D DA DSC6S T HAKE LEG NASHINGT SAN DI 25 US WEST WASHI COAST C CE POINT U U.S. WES U.S. WES                                                                                                                                                                                                                                                                                                                                                                                                                                                                                                                                                                                                                                                                                                                                                                                                                                                                                                                                                                                                                                                                                                                                                                                                                                                                                                                                                                                                                                                                                                                                                                                                                                                                                                                                                                                                                                                                                                                                                               |  |
| REUBEN<br>LASKER           | 198/216 | 42      | EXPRES EXPRESS AN DI 25 DOCKSIDE REPAIRS OMAD DOCKSI 0 CON US WE 23 US WE 20 US W 20 U |  |
| HI'IALAKAI                 | 0/0     | 0       | MOC-P INACTIVE OMAO                                                                                                                                                                                                                                                                                                                                                                                                                                                                                                                                                                                                                                                                                                                                                                                                                                                                                                                                                                                                                                                                                                                                                                                                                                                                                                                                                                                                                                                                                                                                                                                                                                                                                                                                                                                                                                                                                                                                                                                                                                                                                                            |  |
| OSCAR ELTON<br>SETTE       | 218/227 | 35      | HHO DOCKSIDE REPAIRS OMAO O WINTER NMFS VIIRS O MONK SE INMES BIGEYE NMFS SAMO MM F M F M MONK SE NMFS MH NMFS   22. DOCKSIDE REPAIRS OMAO O HINTER NMFS COAST O MONK SE NMFS SAMO NMFS SAMO M F MI MONK SE NMFS   22. Image: Comparison of the second                                                                                                                                                                                                                                                                                                                                                                                                                                                                                                                                                                                                                                                                                           |  |
| MOC ATLANTIC               |         |         |                                                                                                                                                                                                                                                                                                                                                                                                                                                                                                                                                                                                                                                                                                                                                                                                                                                                                                                                                                                                                                                                                                                                                                                                                                                                                                                                                                                                                                                                                                                                                                                                                                                                                                                                                                                                                                                                                                                                                                                                                                                                                                                                |  |
| RONALD H.<br>BROWN         | 241/308 | 20      | DRYDOCK PE OMAO G O T NETS OAR ATOMI OAR ATOMI OAR ATOMI OAR ATOMI OAR ATOMI OAR OAR ON THE 20 NORTH 2 |  |
| NANCY<br>FOSTER            | 140/149 | 10      | DEEP<br>MID DRYDOCK PERIOD OMAO S O CARIB CARIB CARIB NOS CRER CRER 2020 200 O GRAY MIDA MID BENTH F                                                                                                                                                                                                                                                                                                                                                                                                                                                                                                                                                                                                                                                                                                                                                                                                                                                                                                                                                                                                                                                                                                                                                                                                                                                                                                                                                                                                                                                                                                                                                                                                                                                                                                                                                                                                                                                                                                                                                                                                                           |  |
| THOMAS<br>JEFFERSON        | 180/207 | 0       | CHESA NOS<br>WE WESTE 22 A CHESA PE WESTERN DOCKSIDE REPAIRS OMAO DO H LOUISIAN LOUISIAN LOUISIAN LOUISIAN LOUISIAN LOUIS NOS<br>22 GARD GARD GARD GARD GARDIN A V F                                                                                                                                                                                                                                                                                                                                                                                                                                                                                                                                                                                                                                                                                                                                                                                                                                                                                                                                                                                                                                                                                                                                                                                                                                                                                                                                                                                                                                                                                                                                                                                                                                                                                                                                                                                                                                                                                                                                                           |  |
| OKEANOS<br>EXPLORER        | 196/267 | 45      | BAHAM OAR B DOCKSIDE REPAIRS OMAO 0 EX-2 EX-2 OAR EX-2 DOCKSIDE REPAIRS EX-20-0 DOCKSIDE REPAIRS                                                                                                                                                                                                                                                                                                                                                                                                                                                                                                                                                                                                                                                                                                                                                                                                                                                                                                                                                                                                                                                                         |  |
| OREGON II                  | 178/181 | 32      | SEAMAP GULF O GULF O GULF O GULF O CULF DRYDOCK PERIOD OMAO O O F SEAMAP SEAMAP SEAMAP GULF O CULF O CULF O SOUTH A SOUTH SOUTH OUT OUT OUT O SOUTH OUT                                                                                                                                                                                                                                                                                                                                                                                                                                                                                                                                                                                                                                                                                                                                                                                                                                                                                                                                                                                                                                                                                                                                                                                                                                                                                                                                                                                                                                                                                                                                                                                                                                                                                                                                                                                                                                                                                                                                    |  |
| PISCES                     | 112/186 | 19      | F DOCKSIDE REPAIRS OMAD O SEAMAP GULF OF GULF O GULF O SEAMAP SEAMAP SEAMAP SOUTH S SEFIS SOUTH O O                                                                                                                                                                                                                                                                                                                                                                                                                                                                                                                                                                                                                                                                                                                                                                                                                                                                                                                                                                                                                                                                                                                                                                                                                                                                                                                                                                                                                                                                                                                                                                                                                                                                                                                                                                                                                                                                                                                                                                                                                            |  |
| GORDON<br>GUNTER           | 191/215 | 22      | HAB NORTHEAS SCO DRYDOCK PERIOD - LOCATION TED OMAD 0 AMAPP NMFS AMAPP NMFS AMAPP NMFS CAPE 23 CULF 21 DOCKSIDE OMAD 0 FAIL PL FAIL PL FAIL PL CULF of                                                                                                                                                                                                                                                                                                                                                                                                                                                                                                                                                                                                                                                                                                                                                                                                                                                                                                                                                                                                                                                                                                                                                                                                                                                                                                                                                                                                                                                                                                                                                                                                                                                                                                                                                                                                                                                                                                                                                                         |  |
| HENRY B.<br>BIGELOW        | 180/180 | 18      | A ABTS LE ABTS LE DOCKSIDE REPAIRS OMAO O SBTS LEG WESTERN WEST WESTERN DOCKSIDE REPAIRS OMAO O O BETS LEG BETS |  |
| FERDINAND<br>R. HASSLER    | 155/272 | 19      | 0 OPR- OPR SO SO SO SOUT SOUT SOUT SOUT SOUT SOUT                                                                                                                                                                                                                                                                                                                                                                                                                                                                                                                                                                                                                                                                                                                                                                                                                                                                                                                                                                                                                                                                                                                                                                                                                                                                                                                                                                                                                                                                                                                                                                                                                                                                                                                                                                                                                                                                                                                                                                                                                                                                              |  |
| Fleet Totals 2759/3306 335 |         |         |                                                                                                                                                                                                                                                                                                                                                                                                                                                                                                                                                                                                                                                                                                                                                                                                                                                                                                                                                                                                                                                                                                                                                                                                                                                                                                                                                                                                                                                                                                                                                                                                                                                                                                                                                                                                                                                                                                                                                                                                                                                                                                                                |  |

| Line Office | PFD |
|-------------|-----|
| NMFS        | 203 |
| NOS         | 27  |
| OAR         | 105 |
| NWS         | 0   |
| NESDIS      | 0   |

DAS = Days At Sea; OD = Operating Day; PFD = Program Funded Day; I = Fleet Inspection T = Transit; S = Sea Trial; T = Transit & Sea Trial; U = Underway Training (e.g. BOTC) SD = Shakedown; ST = Staging; R = Ranging; G = Gear Trial; DSR = Dockside Repairs MSR = Mid Season Repair; RO = Research to Operation; DD = Drydock; PT = Patch Test

I Fleet Council Approval and Signatures - 8/19/2019

OMAO 0 Total 335