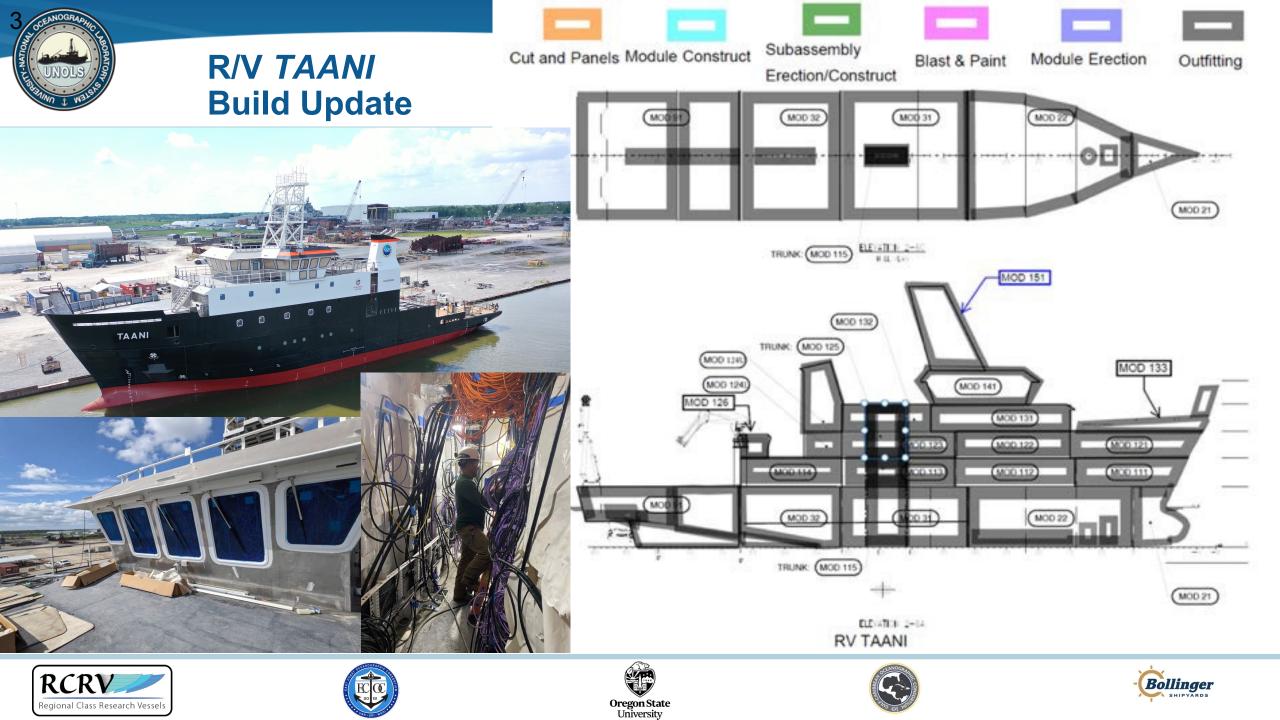

#### R/V Taani

.

- Start of Transition to Operations
  - 11/20/2023
- Vessel Delivery
  - 06/03/2024
- Start of Operations
  - 03/03/2025

- Start of Transition to Operations
  - 03/19/2024
  - Vessel Delivery
    - 10/01/2024
- Start of Operations
  - 09/30/2025