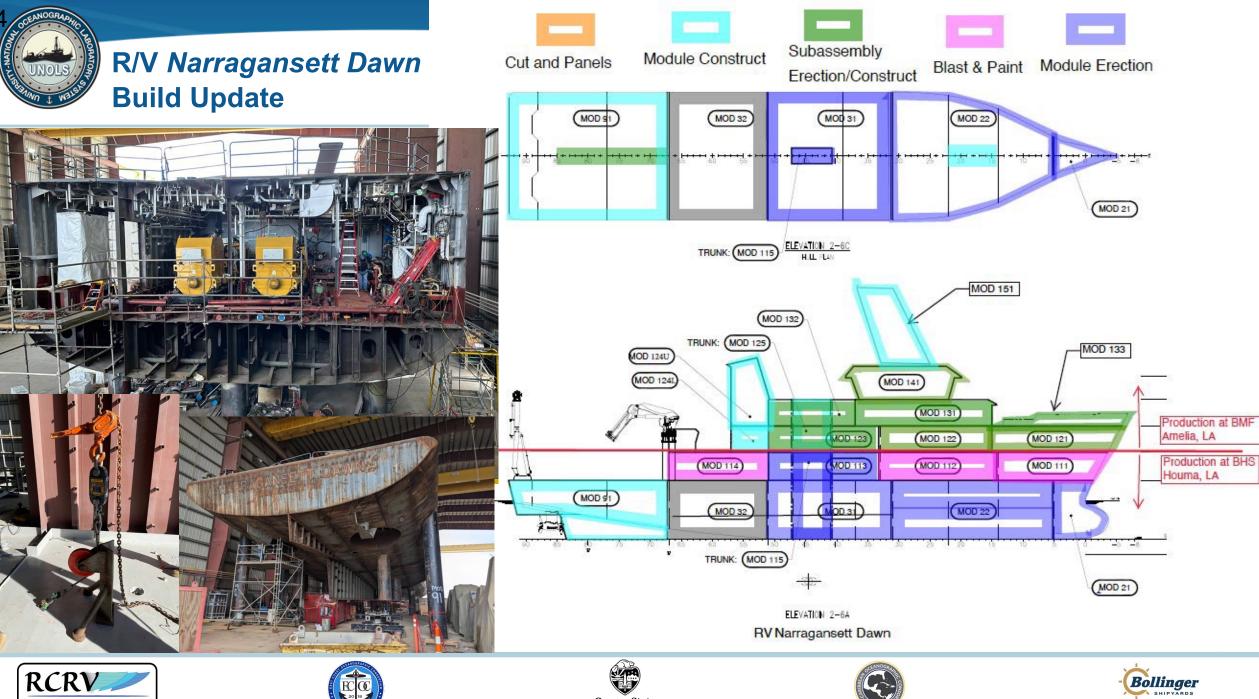

#### R/V Taani

.

- Start of Transition to Operations
  - 11/20/2023
- Vessel Delivery
  - 06/03/2024
- Start of Operations
  - 03/03/2025

- Start of Transition to Operations
  - 03/19/2024
  - Vessel Delivery
    - 10/01/2024
- Start of Operations
  - 09/30/2025