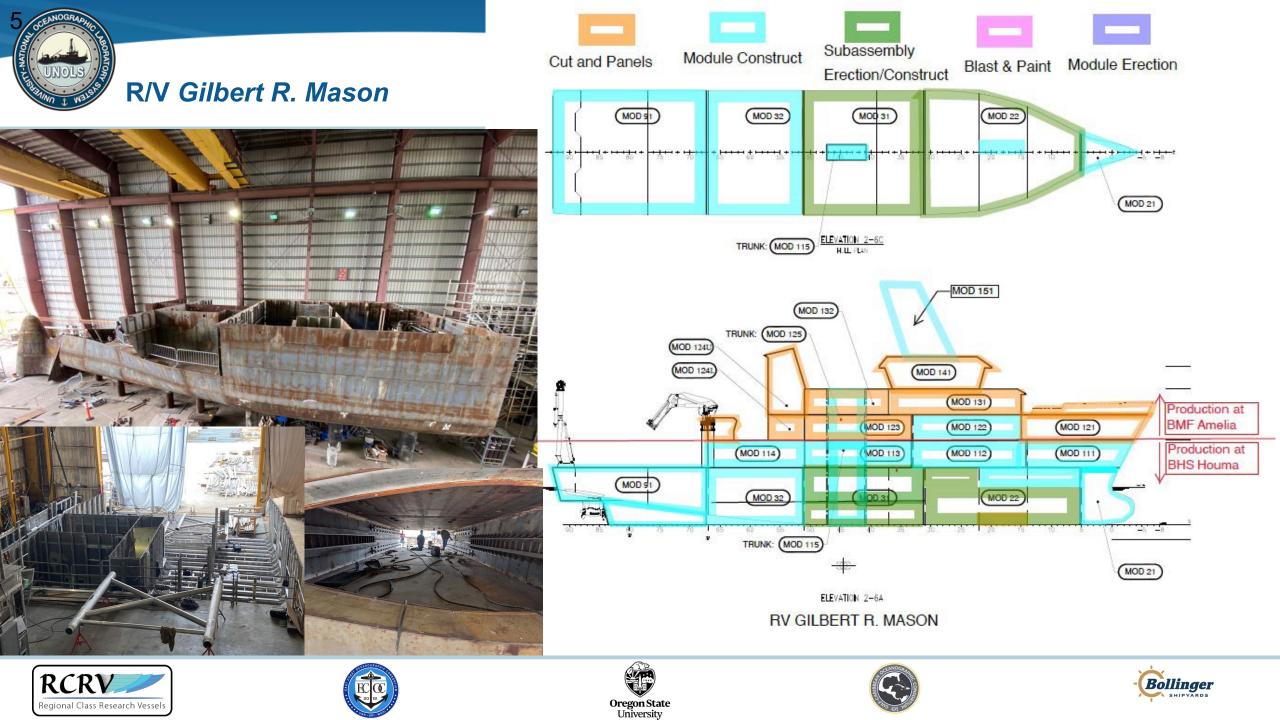

- R/V Gilbert R. Mason
  - Start of Transition to Operations
    - 07/22/2024
  - Vessel Delivery
    - 02/03/2025
  - Start of Operations
    01/30/2
    - 01/30/2026

•