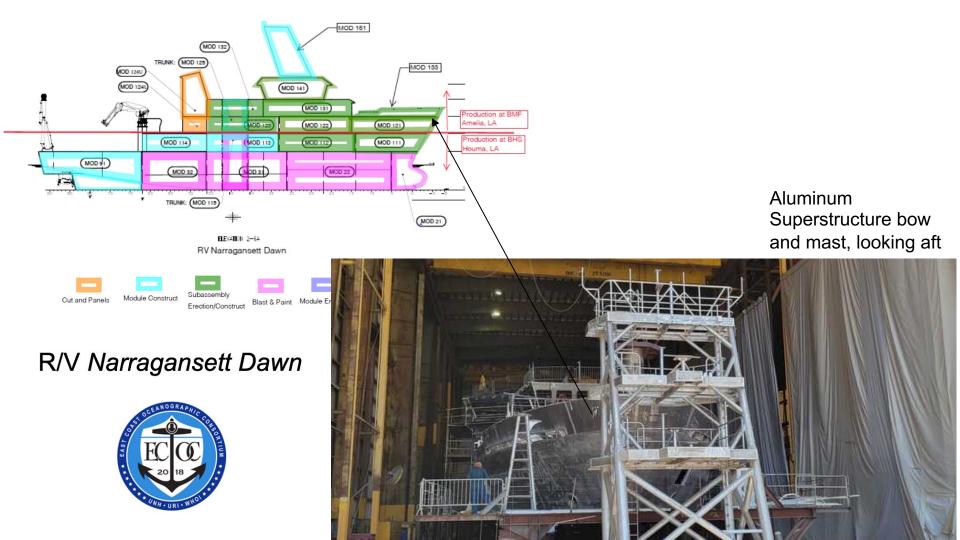

| R/V Gilbert R. Mason                                                      |               | 07/22/24   | 02/02/26 |
| * Pre-De                          | elivery Support                                                           | 140d          | 07/22/24   | 01/31/25 |
| Delive                            | ry                                                                        | 0             | 02/03/25   | 02/03/25 |
| Outfitti                          | ng, Operator and Science Trials                                           | 261d          | 02/03/25   | 02/02/26 |
| Start o                           | f Operations                                                              | 0             | 02/02/26   | 02/02/26 |

















#### R/V Narragansett Dawn



Mod 91















#### R/V Narragansett Dawn



Mod 32







#### R/V Gilbert R Mason



Mod 21, Inverted





# R/V TAANI PROGRESS UPDATE