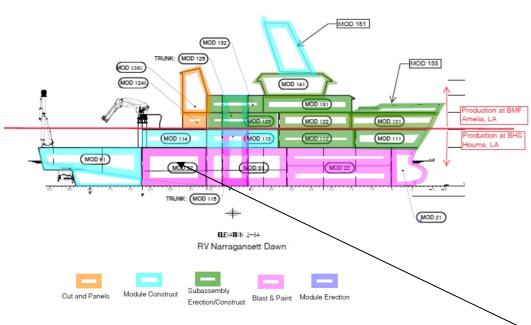

R/V Gilbert R. Mason                                                      |               | 07/22/24   | 02/02/26 |
| * Pre-De                          | elivery Support                                                           | 140d          | 07/22/24   | 01/31/25 |
| Delive                            | ry                                                                        | 0             | 02/03/25   | 02/03/25 |
| Outfitti                          | ng, Operator and Science Trials                                           | 261d          | 02/03/25   | 02/02/26 |
| Start o                           | f Operations                                                              | 0             | 02/02/26   | 02/02/26 |

















#### R/V Narragansett Dawn



Mod 91















#### R/V Narragansett Dawn



Mod 32







#### R/V Gilbert R Mason



Mod 21, Inverted





# R/V TAANI PROGRESS UPDATE