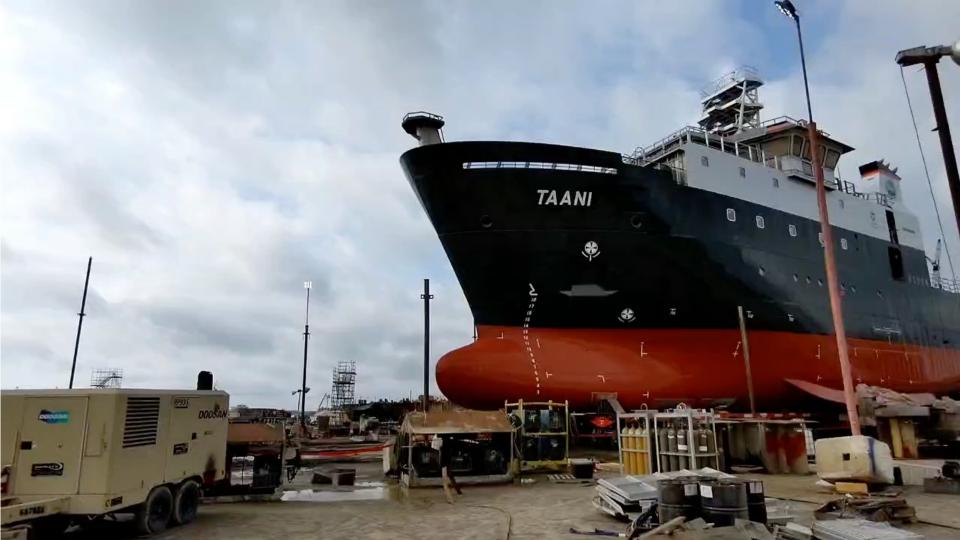

# R/V TAANI PROGRESS UPDATE

## What's changed in the last year?

- Lessons learned from V1 being applied to 2 and 3
- Vessel 3 construction begun in earnest
- Outfitting and Science Trials workshops complete
- V1 ready to launch tomorrow!
- V2 Stern Frame redesigned and rebuilt
- Contracts let for coring device, accommodation vans, CMMS,
- Nearly all outfitting items, sensors, cyber-infrastructure for all three vessels procured