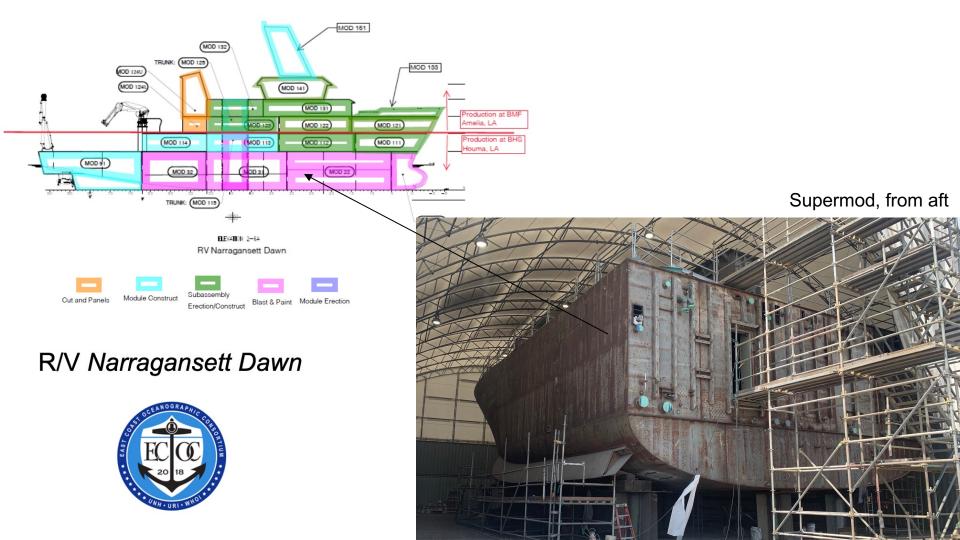

| R/V Gilbert R. Mason                                                      |               | 07/22/24   | 02/02/26 |
| * Pre-De                          | elivery Support                                                           | 140d          | 07/22/24   | 01/31/25 |
| Delive                            | ry                                                                        | 0             | 02/03/25   | 02/03/25 |
| Outfitti                          | ng, Operator and Science Trials                                           | 261d          | 02/03/25   | 02/02/26 |
| Start o                           | f Operations                                                              | 0             | 02/02/26   | 02/02/26 |

















#### R/V Narragansett Dawn



Mod 91















#### R/V Narragansett Dawn



Mod 32







#### R/V Gilbert R Mason



Mod 21, Inverted





# R/V TAANI PROGRESS UPDATE