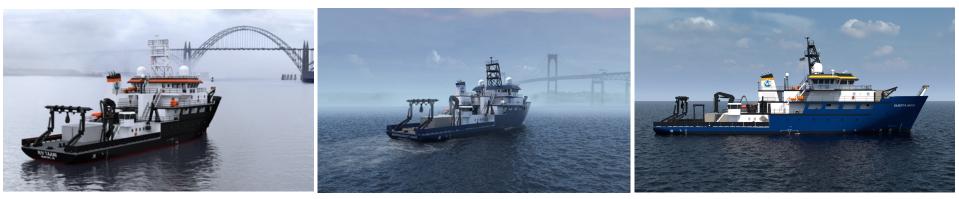

## **3 Vessel Build under NSF MREFC Funding**

R/V Taani

## R/V Narragansett Dawn

## R/V Gilbert R Mason

Oregon State University

## RCRV PARTICULARS

- Length overall .....199 ft
- Beam ..... 41 ft
- Draft @ amidships .....12.5 ft
- Regulatory Tonnage ...1549 GT
- Cruise speed .....11 kt
- Max speed .....13 kt
- Range ......5400 nm @ 12 kt
- Endurance ......21 days min.