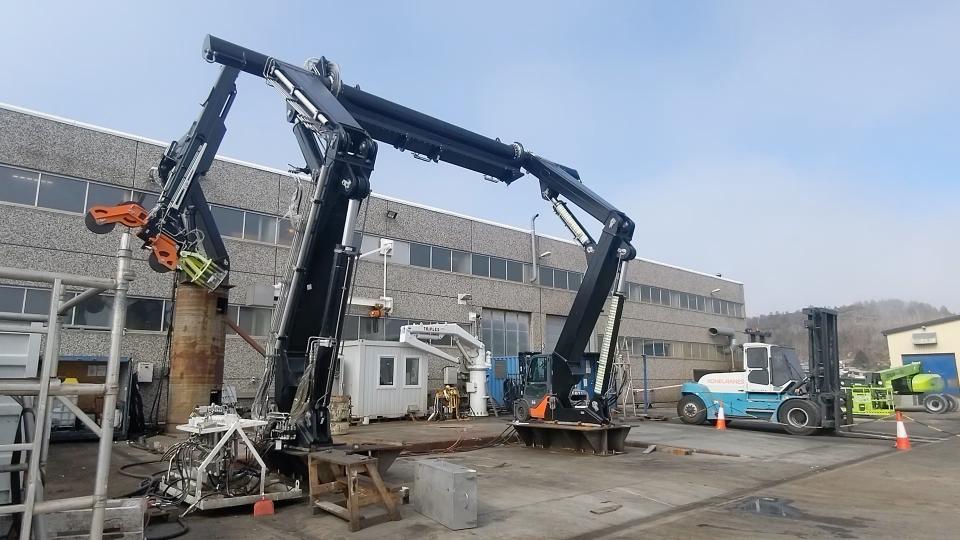

## What's changed in the last year?

- Lessons learned from V1 being applied to 2 and 3
- Vessel 3 construction begun in earnest
- Outfitting and Science Trials workshops complete
- V1 ready to launch tomorrow!
- V2 Stern Frame redesigned and rebuilt
- Contracts let for coring device, accommodation vans, CMMS,
- Nearly all outfitting items, sensors, cyber-infrastructure for all three vessels procured