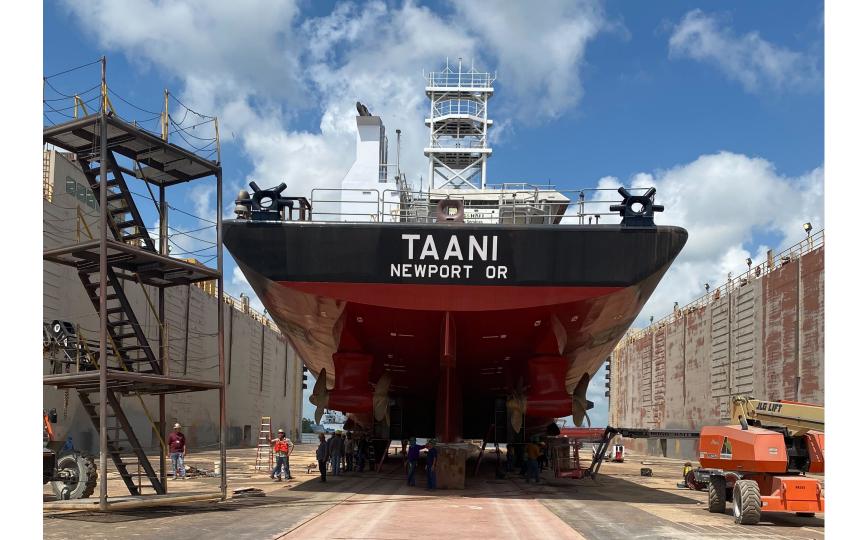

## STATUS UPDATE Regional Class Research Vessels

Presented by Demian Bailey 05/17/2023

TAANI

## What's changed in the last year?

- Lessons learned from V1 being applied to 2 and 3
- Vessel 3 construction begun in earnest
- Outfitting and Science Trials workshops complete
- V1 ready to launch tomorrow!
- V2 Stern Frame redesigned and rebuilt
- Contracts let for coring device, accommodation vans, CMMS,
- Nearly all outfitting items, sensors, cyber-infrastructure for all three vessels procured