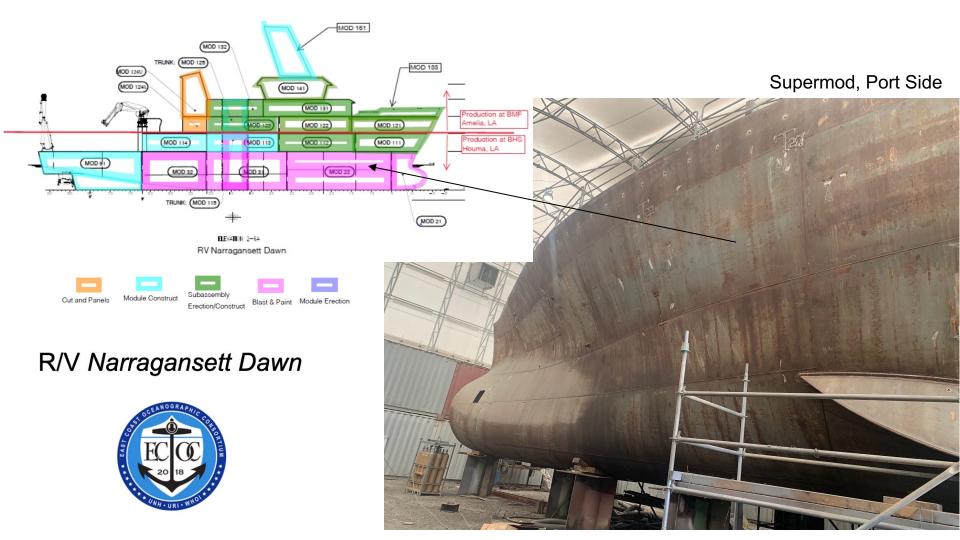

| R/V Gilbert R. Mason                                                      |               | 07/22/24   | 02/02/26 |
| * Pre-De                          | elivery Support                                                           | 140d          | 07/22/24   | 01/31/25 |
| Delive                            | ry                                                                        | 0             | 02/03/25   | 02/03/25 |
| Outfitti                          | ng, Operator and Science Trials                                           | 261d          | 02/03/25   | 02/02/26 |
| Start o                           | f Operations                                                              | 0             | 02/02/26   | 02/02/26 |

















#### R/V Narragansett Dawn



Mod 91















#### R/V Narragansett Dawn



Mod 32







#### R/V Gilbert R Mason



Mod 21, Inverted





# R/V TAANI PROGRESS UPDATE