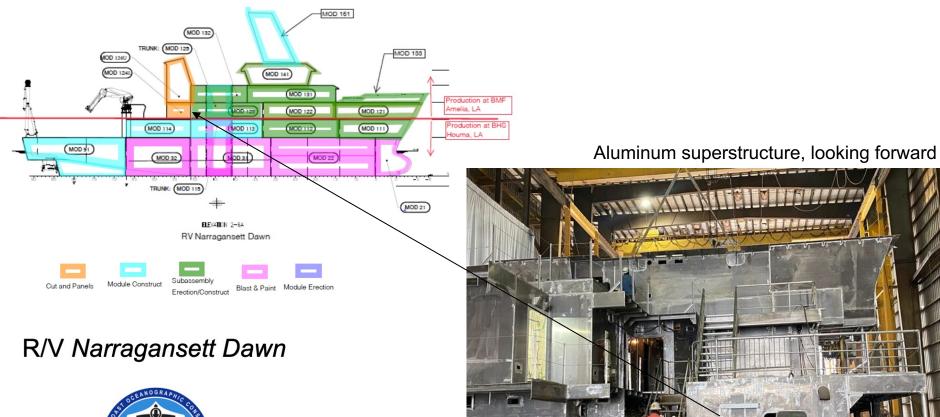

| R/V Gilbert R. Mason                                                      |               | 07/22/24   | 02/02/26 |
| * Pre-De                          | elivery Support                                                           | 140d          | 07/22/24   | 01/31/25 |
| Delive                            | ry                                                                        | 0             | 02/03/25   | 02/03/25 |
| Outfitti                          | ng, Operator and Science Trials                                           | 261d          | 02/03/25   | 02/02/26 |
| Start o                           | f Operations                                                              | 0             | 02/02/26   | 02/02/26 |

















#### R/V Narragansett Dawn



Mod 91















#### R/V Narragansett Dawn



Mod 32







#### R/V Gilbert R Mason



Mod 21, Inverted





# R/V TAANI PROGRESS UPDATE