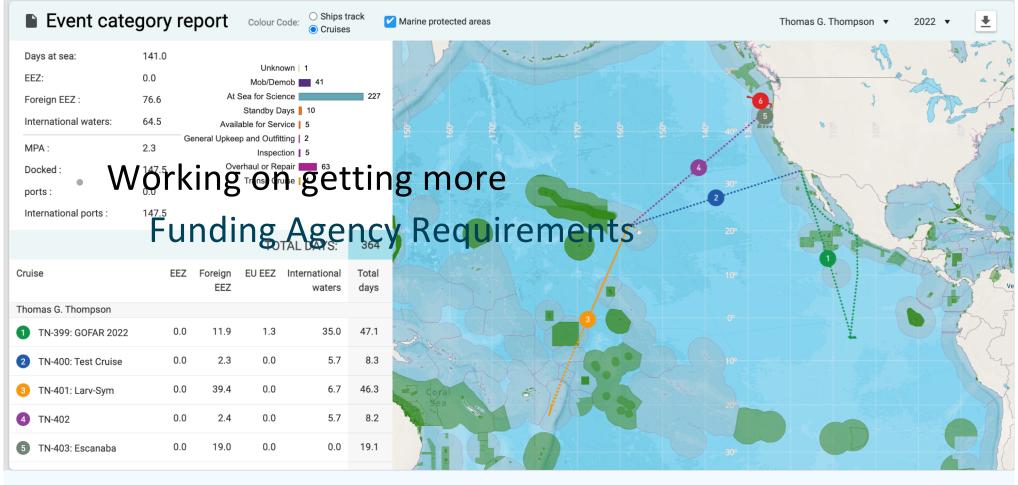

### Schedule Construction Module

- 2022 schedules are in the system (for the most part!)
- System is generating some nice reports (sort of!)
- 2023 scheduling is well underway as Doug pointed out
- System is leading to more forward thinking