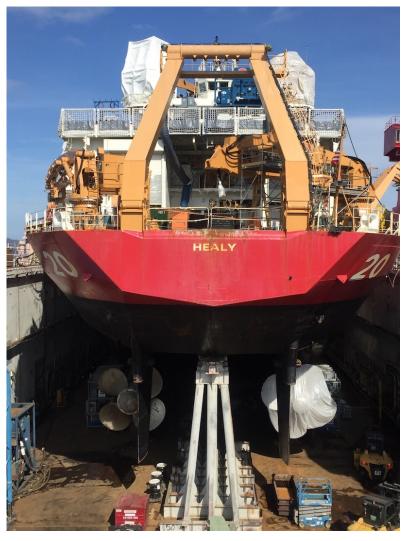

# 2023 Drydock Work Items

### **Transducer Well Deck Preservation**

- 100% deck and 3" up bulkheads
- Transducer well exteriors and lids
- Request new ice windows for aux wells

#### **Transducer Maintenance:**

- All transducers will be removed
- Clean and preserve transducer well interiors
- Replace OS75 and OS150 ADCP transducers
- Install EK80 18kHz and 38kHz fishery sonars

#### Multibeam:

- EM122 RX array replacement
- Modify RX frame to install baffles

Healy high and dry