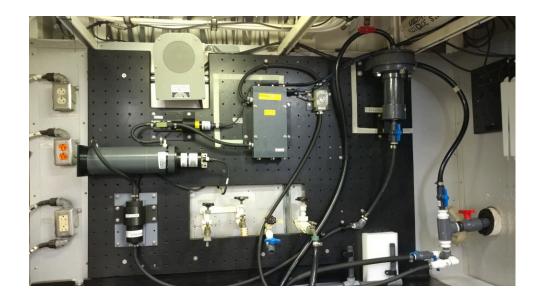

#### **Science Seawater Water**

- Reconfigured water wall based on previous seasons observations
- Supported pCO2 and Picarro gas analyzer installations