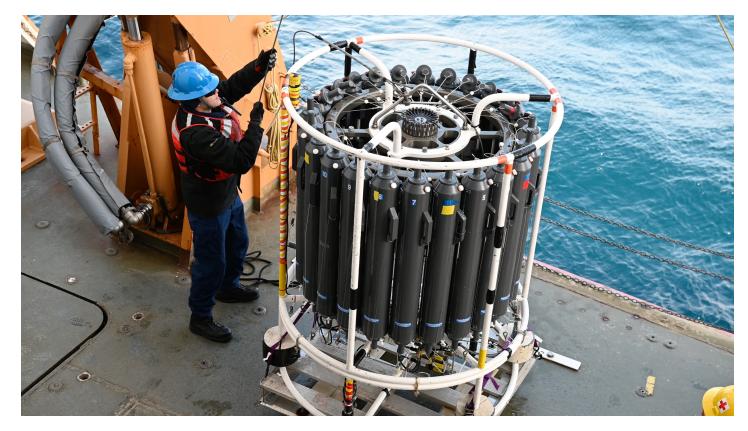

#### CTD, SSW, and MET sensors

Sensor calibrations completed and delivered

#### **Science Seawater Water**

- Reconfigured water wall based on previous seasons observations
- Supported pCO2 and Picarro gas analyzer installations