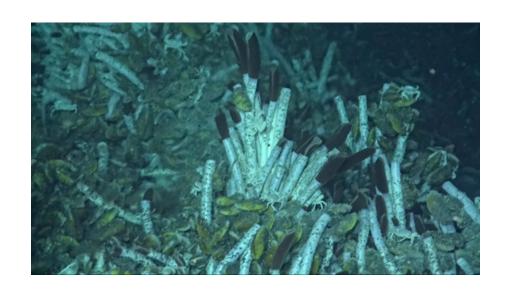

# Benefits of 'fixed focus' imaging on NDSF vehicles Deployable lights and cameras for NDSF-based imaging

MISO high-resolution digital still cameras used on many ROVs and submersibles over the past 7 years.

#### 1) Benefits of 'fixed focus' imaging on NDSF vehicles

Automatic high-resolution still images complimentary to Alvin 'framegrabber' or Jason virtual van metadata low-resolution imagery

# Excellent depth-of-field