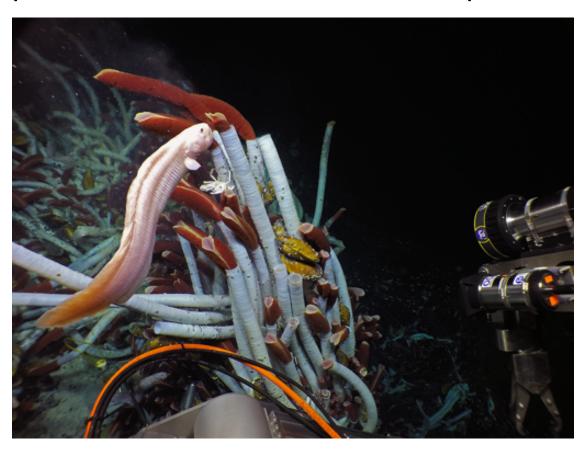

# Benefits of 'fixed focus' imaging on NDSF vehicles Deployable lights and cameras for NDSF-based imaging

MISO high-resolution digital still cameras used on many ROVs and submersibles over the past 7 years.

#### 1) Benefits of 'fixed focus' imaging on NDSF vehicles

Automatic high-resolution still images complimentary to Alvin 'framegrabber' or Jason virtual van metadata low-resolution imagery

# Excellent depth-of-field