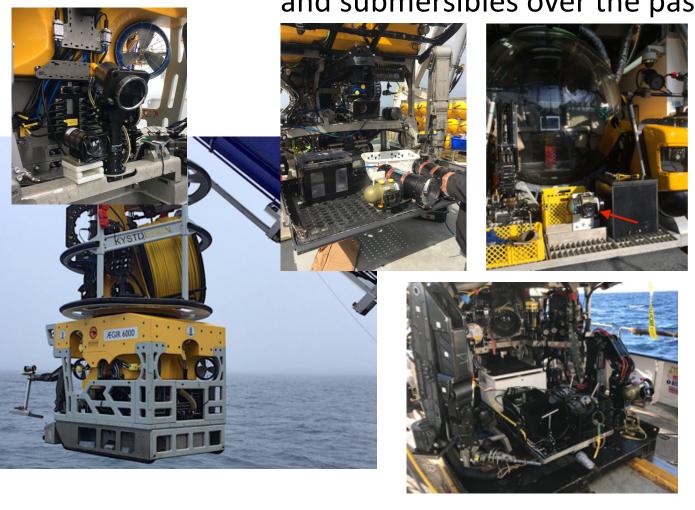

# 3) Deployable lights and cameras for NDSF-based imaging

#### 3) Deployable lights and cameras for NDSF-based imaging