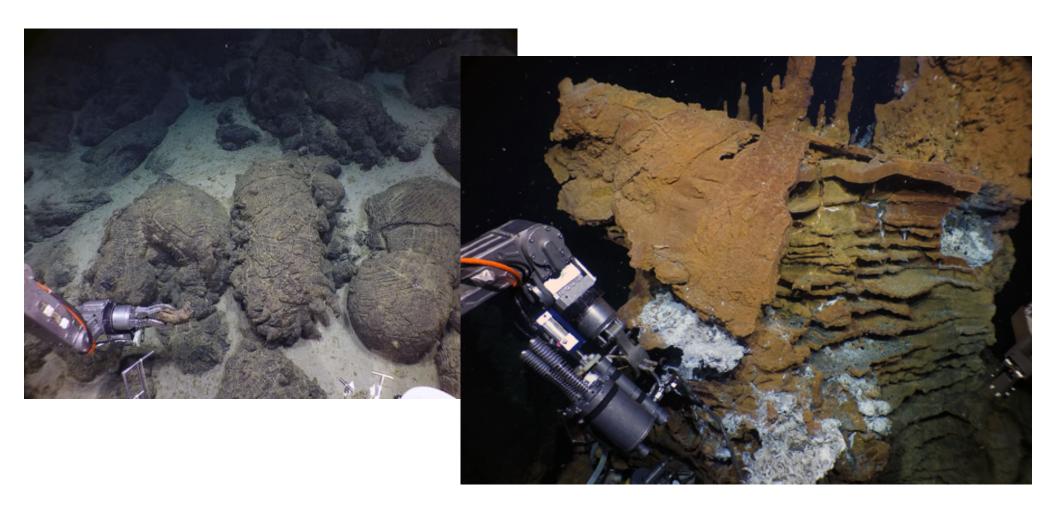

# Benefits of 'fixed focus' imaging on NDSF vehicles Deployable lights and cameras for NDSF-based imaging





MISO high-resolution digital still cameras used on many ROVs and submersibles over the past 7 years.





#### 1) Benefits of 'fixed focus' imaging on NDSF vehicles



Automatic high-resolution still images complimentary to Alvin 'framegrabber' or Jason virtual van metadata low-resolution imagery





# Excellent depth-of-field



# 4k video using new MISO GoPro camera Comparison to user controlled DSPL Apex 4k video



#### 1) Benefits of 'fixed focus' imaging on NDSF vehicles



Dive 5008 - DSPL4K



Dive 5008 MISO-OIS GoPro 4K

# 3) Deployable lights and cameras for NDSF-based imaging



#### 3) Deployable lights and cameras for NDSF-based imaging