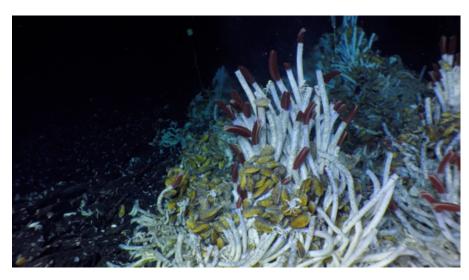

# Benefits of 'fixed focus' imaging on NDSF vehicles Deployable lights and cameras for NDSF-based imaging

MISO high-resolution digital still cameras used on many ROVs and submersibles over the past 7 years.

#### 1) Benefits of 'fixed focus' imaging on NDSF vehicles

Automatic high-resolution still images complimentary to Alvin 'framegrabber' or Jason virtual van metadata low-resolution imagery

# Excellent depth-of-field