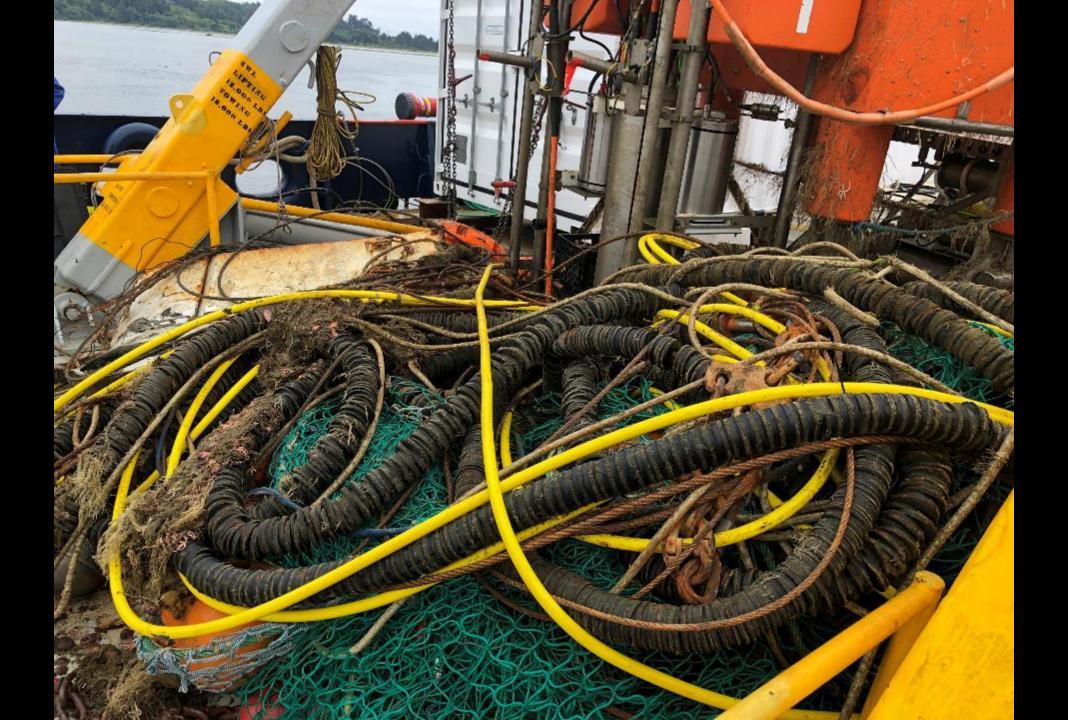

### What Found and What we did

Worse case scenario regarding mooring entangled with trawl

Best case scenario regarding recovery....and yes we drank beer afterwards!

UW018 Dive 01 Initial visual survey 7/7/2018 10:04:32 44 21.41904279 N 124 57.64028494 W

#### Incident

Mooring array contacted by fishing gear

Telemetry lost

Recovery of ScIP float 2km from original mooring location

 Multibeam survey confirm the presence of mooring 2km away and a depth