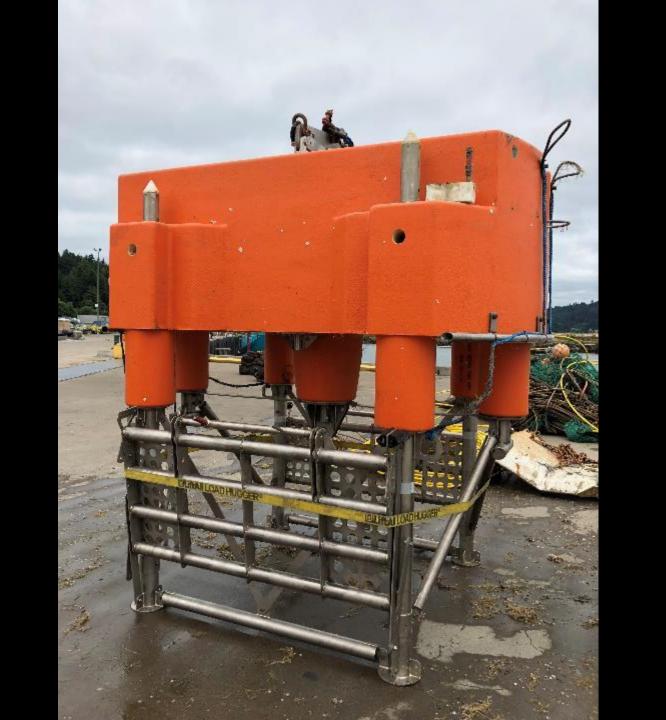

trawl

Best case scenario regarding recovery....and yes we drank beer afterwards!





UW018 Dive 01 Initial visual survey 7/7/2018 10:04:32 44 21.41904279 N 124 57.64028494 W

Heading 171.6 Depth (m) 623.8 Alt (m) 100.0 Pitch (deg) 1.4 Roll (deg) -5.9



UW018 Dive 01 Initial visual survey 7/7/2018 10:23:07 44 21.4139244 N 124 57.66606257 W

Heading 167.9
Depth (m) 588.4
Alt (m) 35.9
Pitch (deg) -8.6
Roll (deg) -6.8



UW018 Dive 01 Initial visual survey 7/7/2018 10:24:10 44 21.41261345 N 124 57.66719445 W

Heading 184.0 Depth (m) 577.5 Alt (m) 46.9 Pitch (deg) -9.4 Roll (deg) -5.8



UW018 Dive 01 Initial visual survey Heading 166.7 7/7/2018 10:25:08 Depth (m) 566.2 Alt (m) 57.9 44 21.41207029 N Pitch (deg) -9.2 Roll (deg) -5.8 124 57.6664976 W



















































Thanks to the Captain and crew of the Bold Horizon

Thanks to UW team - truly a collaborative effort – planning, executing and follow-on!

Note images and drawings courtesy of UW and PRS, funding for this recovery was provided by NSF

# Thanks..