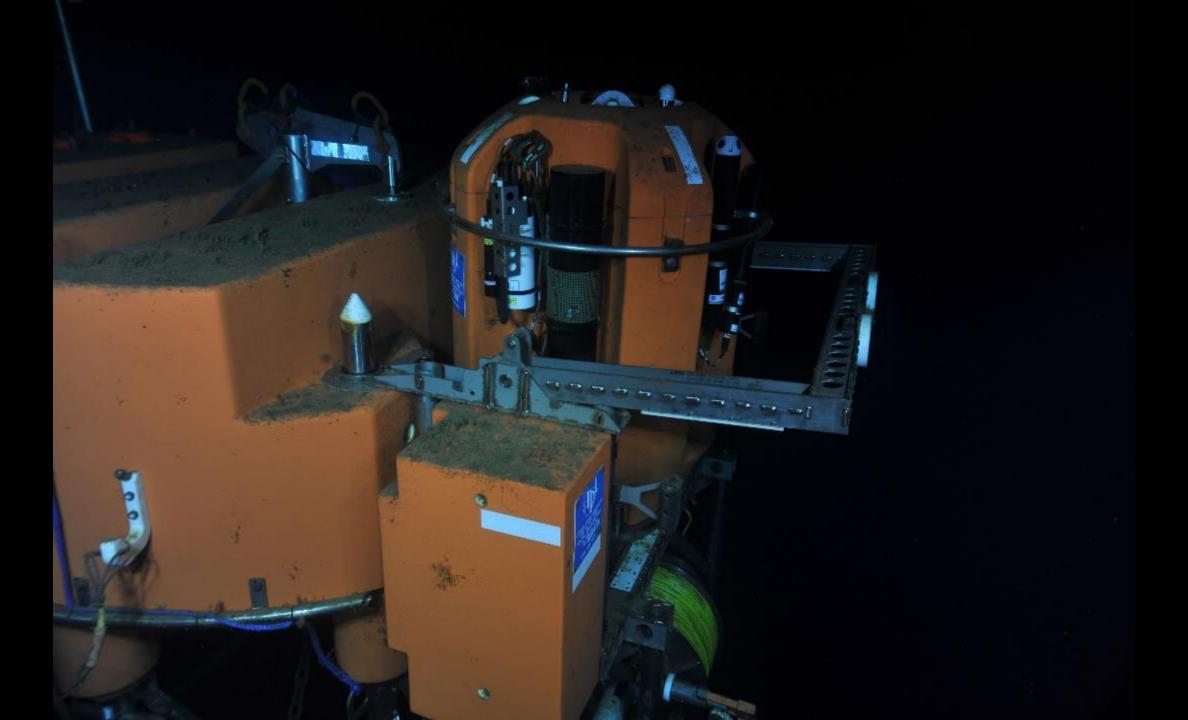

### What Found and What we did

Worse case scenario regarding mooring entangled with trawl

Best case scenario regarding recovery....and yes we drank beer afterwards!

UW018 Dive 01 Initial visual survey 7/7/2018 10:04:32 44 21.41904279 N 124 57.64028494 W

Heading 171.6 Depth (m) 623.8 Alt (m) 100.0 Pitch (deg) 1.4 Roll (deg) -5.9

UW018 Dive 01 Initial visual survey 7/7/2018 10:23:07 44 21.4139244 N 124 57.66606257 W

Heading 167.9
Depth (m) 588.4
Alt (m) 35.9
Pitch (deg) -8.6
Roll (deg) -6.8

UW018 Dive 01 Initial visual survey 7/7/2018 10:24:10 44 21.41261345 N 124 57.66719445 W

Heading 184.0 Depth (m) 577.5 Alt (m) 46.9 Pitch (deg) -9.4 Roll (deg) -5.8

UW018 Dive 01 Initial visual survey Heading 166.7 7/7/2018 10:25:08 Depth (m) 566.2 Alt (m) 57.9 44 21.41207029 N Pitch (deg) -9.2 Roll (deg) -5.8 124 57.6664976 W