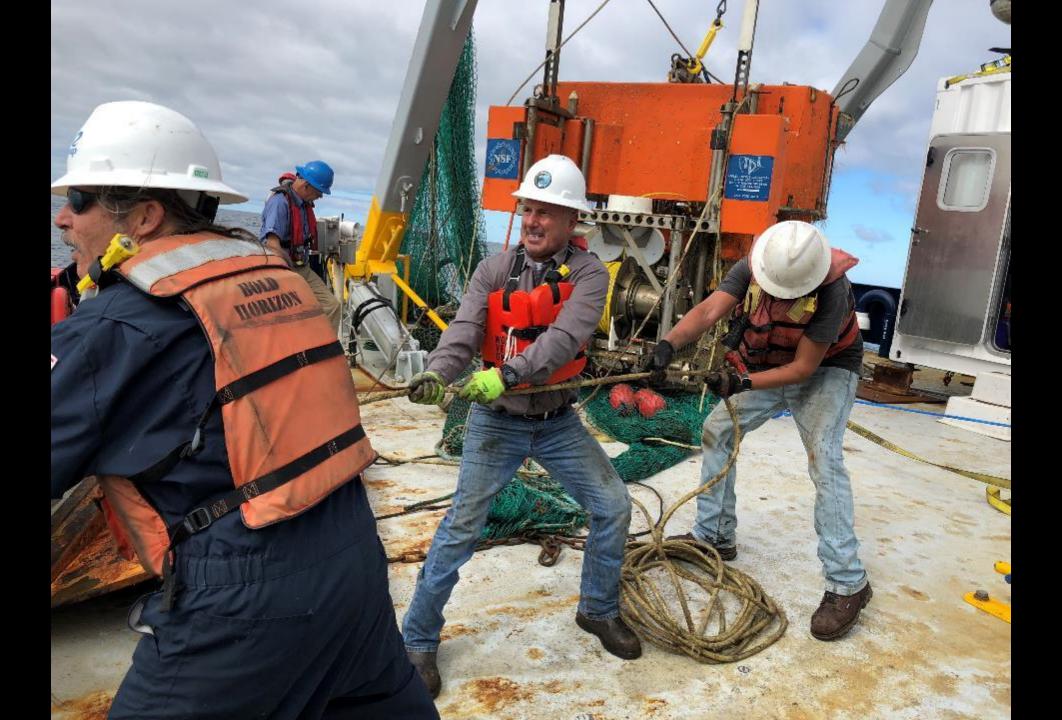

#### The Plan

- Visual inspection
- Clear net from mooring
- Utilizing acoustic releases let go one side and recover entire mooring assembly at surface - then recover mooring anchors
- Grapple net and parts recover to ship

### What Found and What we did

Worse case scenario regarding mooring entangled with trawl

Best case scenario regarding recovery....and yes we drank beer afterwards!

UW018 Dive 01 Initial visual survey 7/7/2018 10:04:32 44 21.41904279 N 124 57.64028494 W