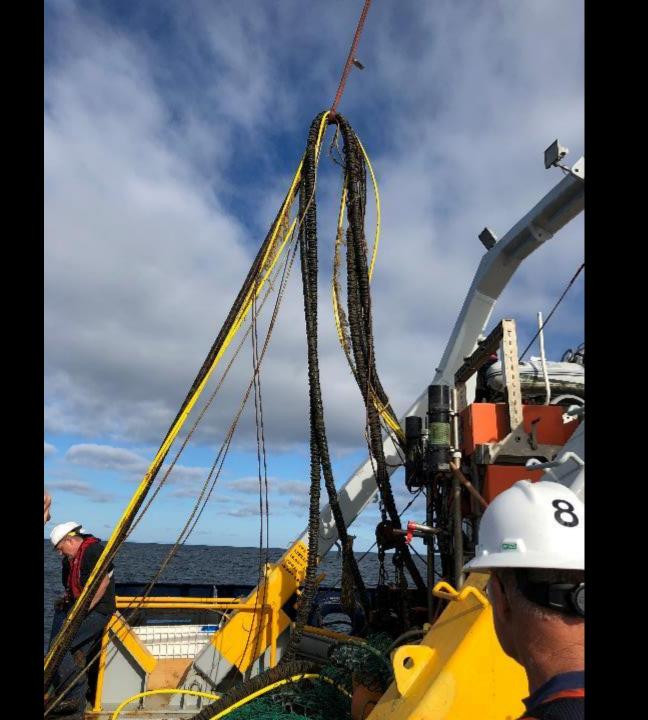

#### The Plan

- Visual inspection
- Clear net from mooring
- Utilizing acoustic releases let go one side and recover entire mooring assembly at surface - then recover mooring anchors
- Grapple net and parts recover to ship

### What Found and What we did

Worse case scenario regarding mooring entangled with trawl

Best case scenario regarding recovery....and yes we drank beer afterwards!

UW018 Dive 01 Initial visual survey 7/7/2018 10:04:32 44 21.41904279 N 124 57.64028494 W