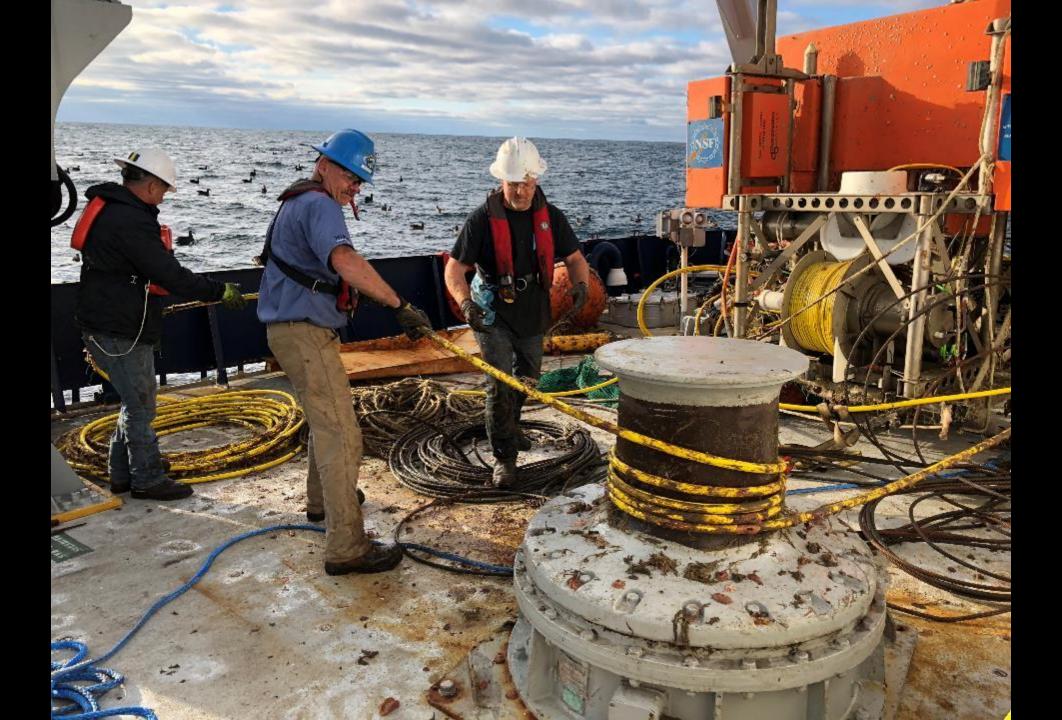

#### The Plan

- Visual inspection
- Clear net from mooring
- Utilizing acoustic releases let go one side and recover entire mooring assembly at surface - then recover mooring anchors
- Grapple net and parts recover to ship

### What Found and What we did

Worse case scenario regarding mooring entangled with trawl

Best case scenario regarding recovery....and yes we drank beer afterwards!

UW018 Dive 01 Initial visual survey 7/7/2018 10:04:32 44 21.41904279 N 124 57.64028494 W