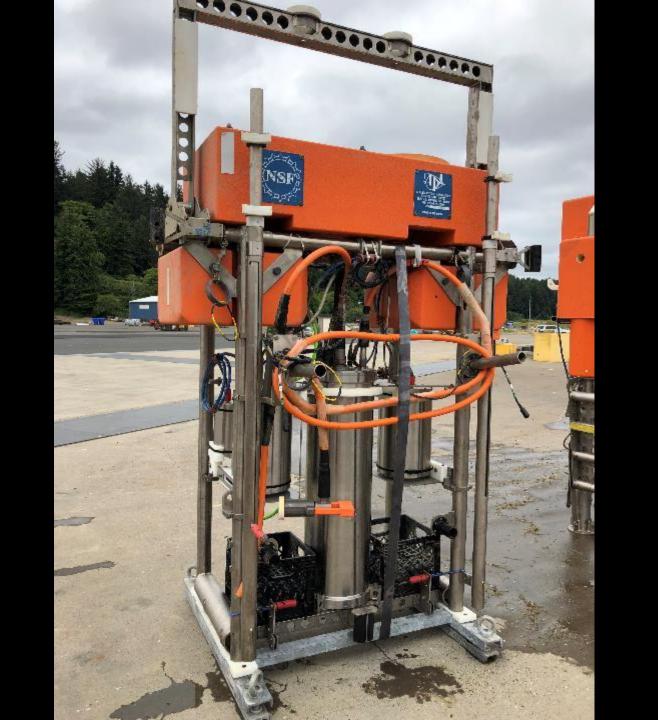

l

Best case scenario regarding recovery....and yes we drank beer afterwards!





UW018 Dive 01 Initial visual survey 7/7/2018 10:04:32 44 21.41904279 N 124 57.64028494 W

Heading 171.6 Depth (m) 623.8 Alt (m) 100.0 Pitch (deg) 1.4 Roll (deg) -5.9



UW018 Dive 01 Initial visual survey 7/7/2018 10:23:07 44 21.4139244 N 124 57.66606257 W

Heading 167.9
Depth (m) 588.4
Alt (m) 35.9
Pitch (deg) -8.6
Roll (deg) -6.8



UW018 Dive 01 Initial visual survey 7/7/2018 10:24:10 44 21.41261345 N 124 57.66719445 W

Heading 184.0 Depth (m) 577.5 Alt (m) 46.9 Pitch (deg) -9.4 Roll (deg) -5.8



UW018 Dive 01 Initial visual survey Heading 166.7 7/7/2018 10:25:08 Depth (m) 566.2 Alt (m) 57.9 44 21.41207029 N Pitch (deg) -9.2 Roll (deg) -5.8 124 57.6664976 W



















































Thanks to the Captain and crew of the Bold Horizon

Thanks to UW team - truly a collaborative effort – planning, executing and follow-on!

Note images and drawings courtesy of UW and PRS, funding for this recovery was provided by NSF

# Thanks..