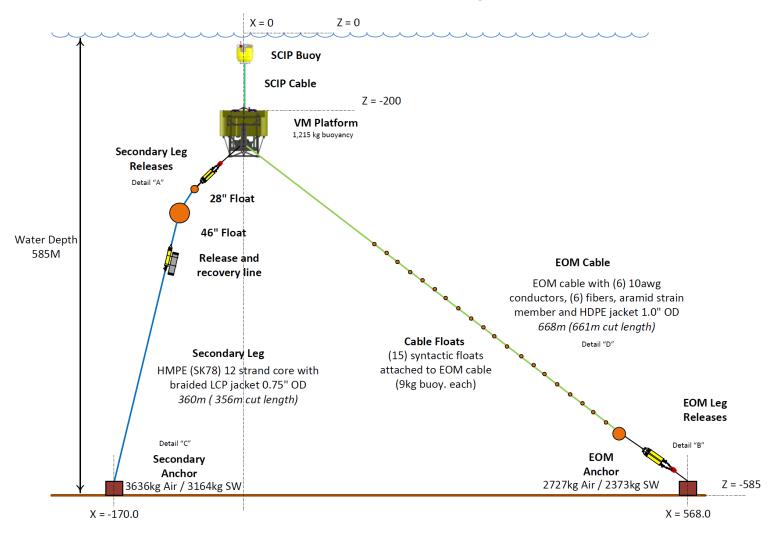

#### **RSN Endurance Vertical Mooring**

#### Incident

Mooring array contacted by fishing gear

Telemetry lost

Recovery of ScIP float 2km from original mooring location

 Multibeam survey confirm the presence of mooring 2km away and a depth