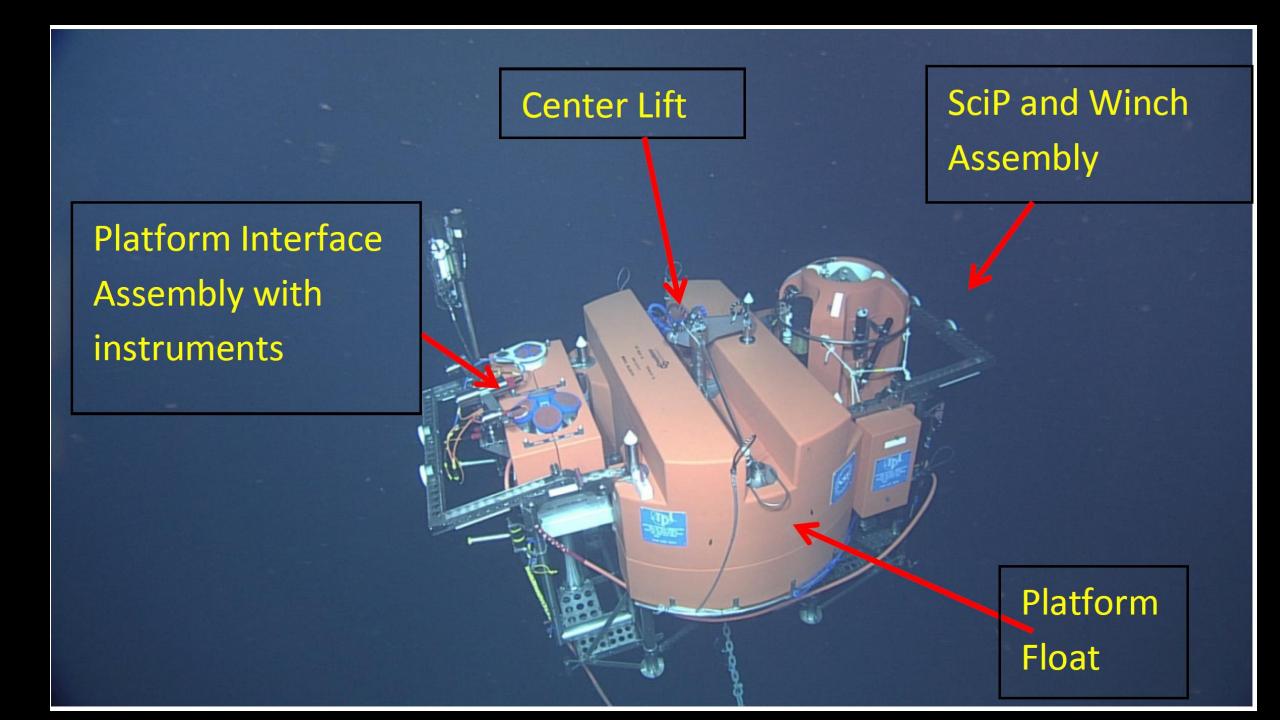

### What Found and What we did

Worse case scenario regarding mooring entangled with trawl

Best case scenario regarding recovery....and yes we drank beer afterwards!

UW018 Dive 01 Initial visual survey 7/7/2018 10:04:32 44 21.41904279 N 124 57.64028494 W