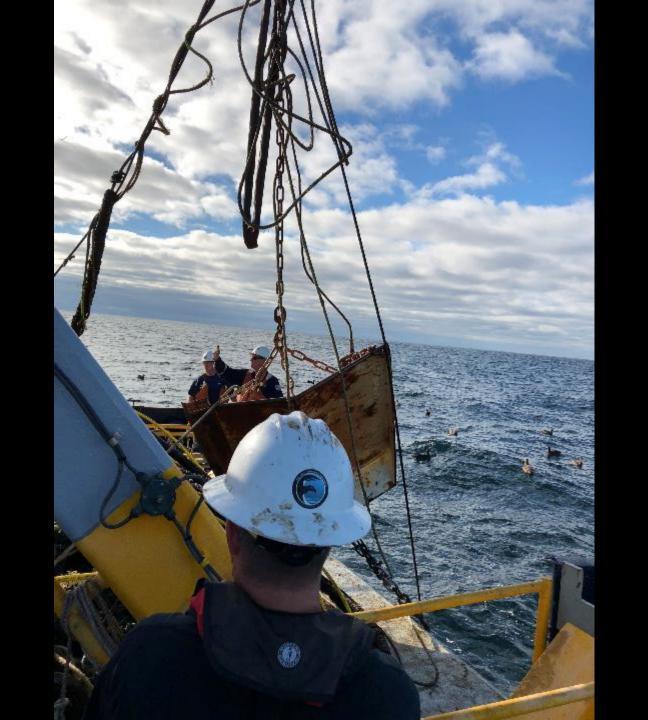

#### The Plan

- Visual inspection
- Clear net from mooring
- Utilizing acoustic releases let go one side and recover entire mooring assembly at surface - then recover mooring anchors
- Grapple net and parts recover to ship

### What Found and What we did

Worse case scenario regarding mooring entangled with trawl

Best case scenario regarding recovery....and yes we drank beer afterwards!

UW018 Dive 01 Initial visual survey 7/7/2018 10:04:32 44 21.41904279 N 124 57.64028494 W