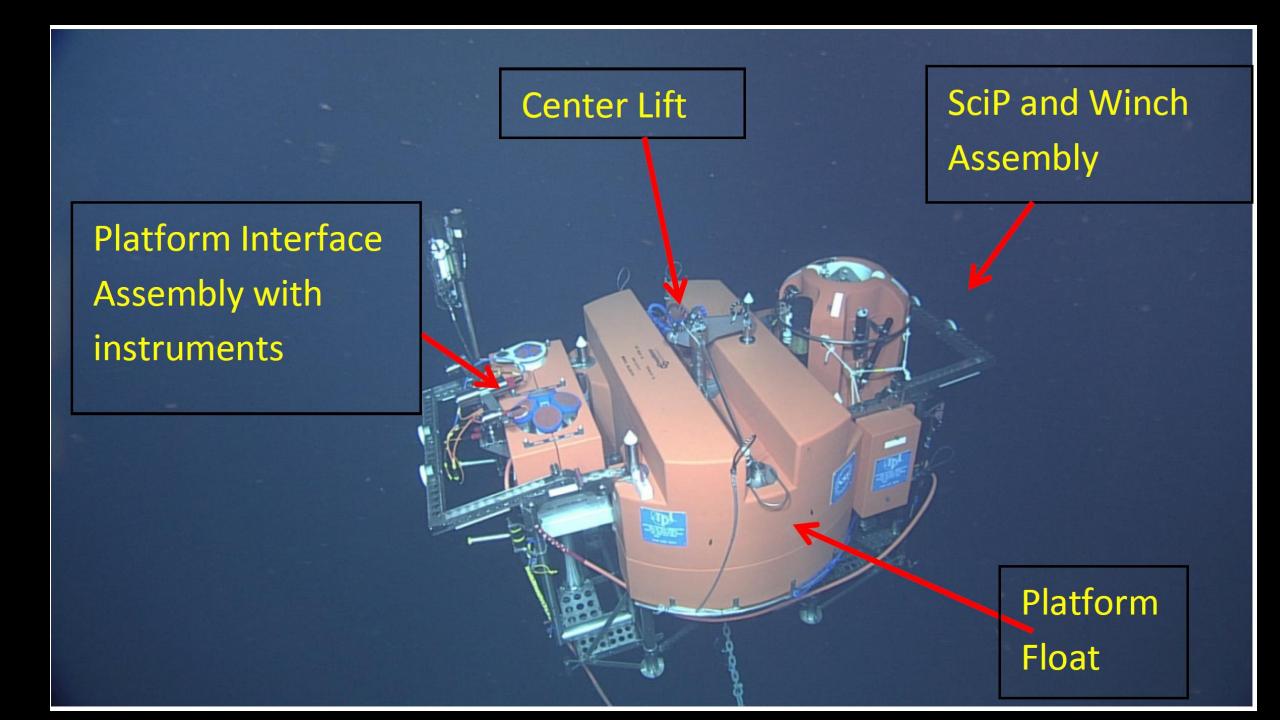

#### **RSN Endurance Vertical Mooring**

#### Incident

Mooring array contacted by fishing gear

Telemetry lost

Recovery of ScIP float 2km from original mooring location

 Multibeam survey confirm the presence of mooring 2km away and a depth