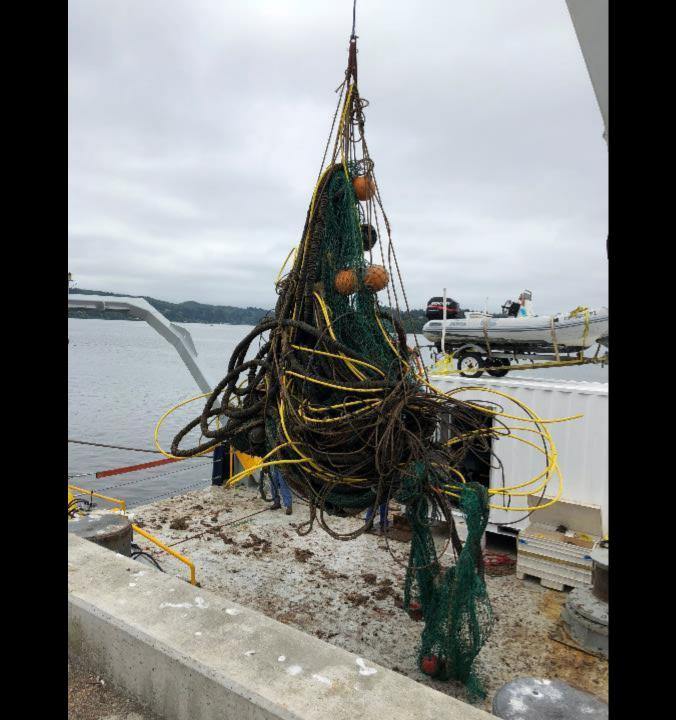

### What Found and What we did

Worse case scenario regarding mooring entangled with trawl

Best case scenario regarding recovery....and yes we drank beer afterwards!

UW018 Dive 01 Initial visual survey 7/7/2018 10:04:32 44 21.41904279 N 124 57.64028494 W

#### The Plan

- Visual inspection
- Clear net from mooring
- Utilizing acoustic releases let go one side and recover entire mooring assembly at surface - then recover mooring anchors
- Grapple net and parts recover to ship