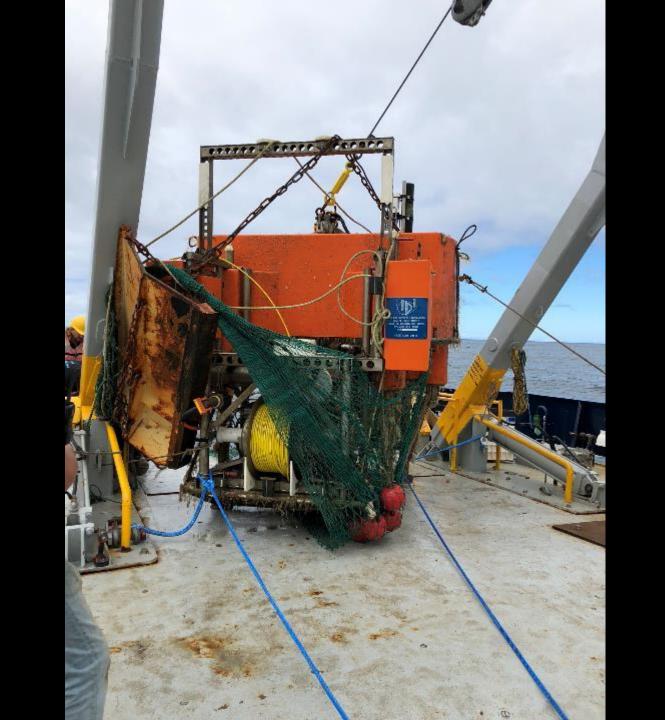

#### The Plan

- Visual inspection
- Clear net from mooring
- Utilizing acoustic releases let go one side and recover entire mooring assembly at surface - then recover mooring anchors
- Grapple net and parts recover to ship

### What Found and What we did

Worse case scenario regarding mooring entangled with trawl

Best case scenario regarding recovery....and yes we drank beer afterwards!

UW018 Dive 01 Initial visual survey 7/7/2018 10:04:32 44 21.41904279 N 124 57.64028494 W