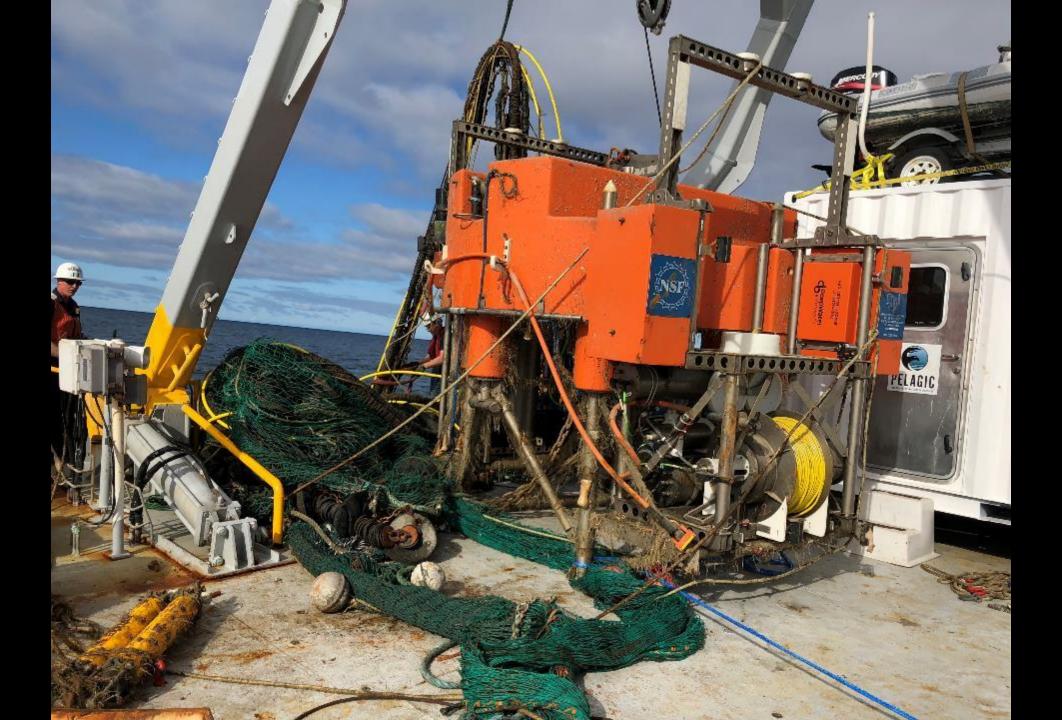

#### The Plan

- Visual inspection
- Clear net from mooring
- Utilizing acoustic releases let go one side and recover entire mooring assembly at surface - then recover mooring anchors
- Grapple net and parts recover to ship

### What Found and What we did

Worse case scenario regarding mooring entangled with trawl

Best case scenario regarding recovery....and yes we drank beer afterwards!

UW018 Dive 01 Initial visual survey 7/7/2018 10:04:32 44 21.41904279 N 124 57.64028494 W