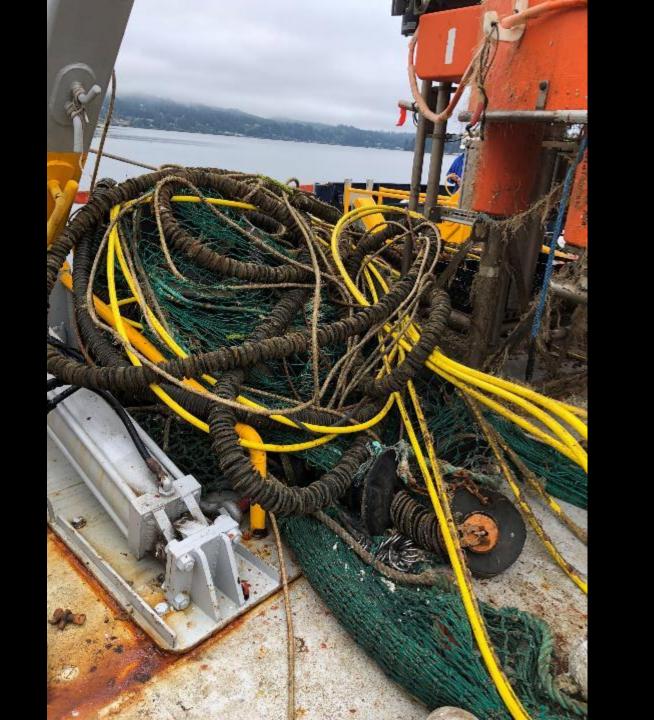

### What Found and What we did

Worse case scenario regarding mooring entangled with trawl

Best case scenario regarding recovery....and yes we drank beer afterwards!

UW018 Dive 01 Initial visual survey 7/7/2018 10:04:32 44 21.41904279 N 124 57.64028494 W

#### Incident

Mooring array contacted by fishing gear

Telemetry lost

Recovery of ScIP float 2km from original mooring location

 Multibeam survey confirm the presence of mooring 2km away and a depth