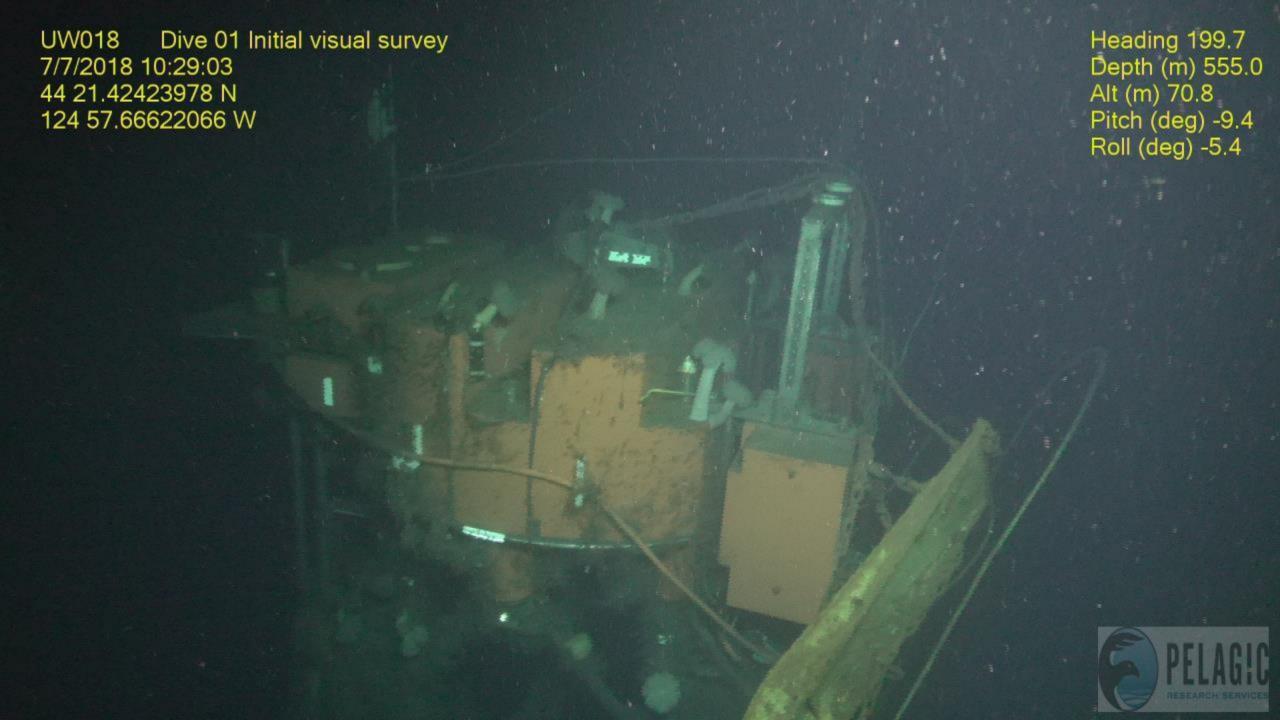

### What Found and What we did

Worse case scenario regarding mooring entangled with trawl

Best case scenario regarding recovery....and yes we drank beer afterwards!

UW018 Dive 01 Initial visual survey 7/7/2018 10:04:32 44 21.41904279 N 124 57.64028494 W

Heading 171.6 Depth (m) 623.8 Alt (m) 100.0 Pitch (deg) 1.4 Roll (deg) -5.9

UW018 Dive 01 Initial visual survey 7/7/2018 10:23:07 44 21.4139244 N 124 57.66606257 W

Heading 167.9
Depth (m) 588.4
Alt (m) 35.9
Pitch (deg) -8.6
Roll (deg) -6.8

UW018 Dive 01 Initial visual survey 7/7/2018 10:24:10 44 21.41261345 N 124 57.66719445 W

Heading 184.0 Depth (m) 577.5 Alt (m) 46.9 Pitch (deg) -9.4 Roll (deg) -5.8

UW018 Dive 01 Initial visual survey Heading 166.7 7/7/2018 10:25:08 Depth (m) 566.2 Alt (m) 57.9 44 21.41207029 N Pitch (deg) -9.2 Roll (deg) -5.8 124 57.6664976 W