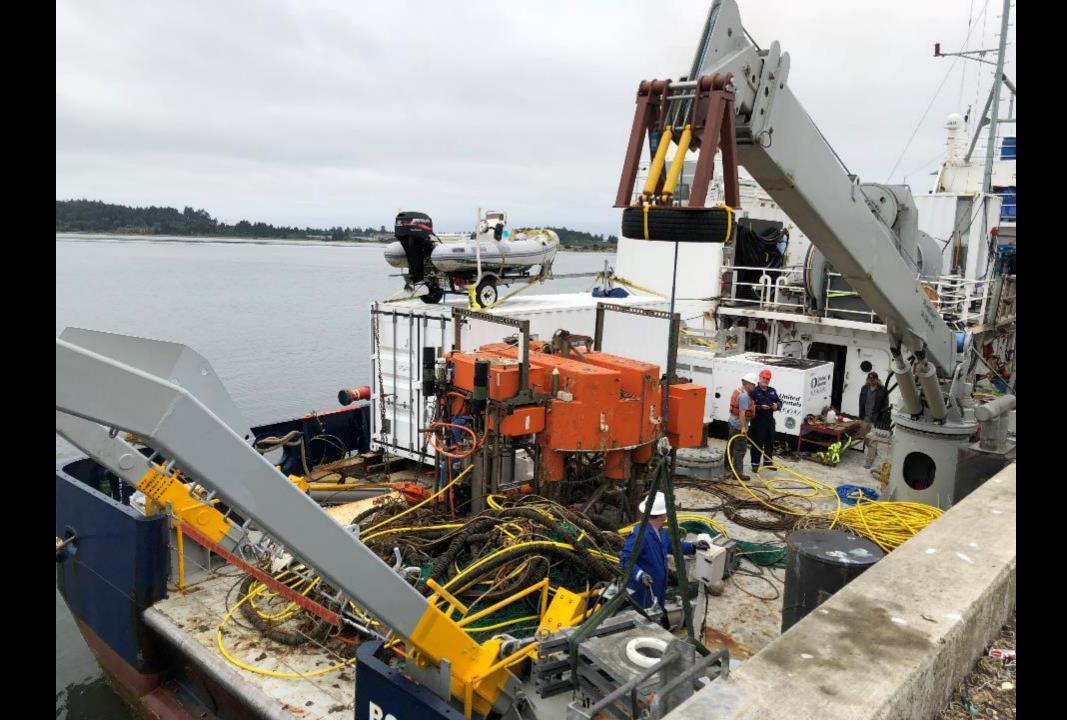

#### The Plan

- Visual inspection
- Clear net from mooring
- Utilizing acoustic releases let go one side and recover entire mooring assembly at surface - then recover mooring anchors
- Grapple net and parts recover to ship

### What Found and What we did

Worse case scenario regarding mooring entangled with trawl

Best case scenario regarding recovery....and yes we drank beer afterwards!

UW018 Dive 01 Initial visual survey 7/7/2018 10:04:32 44 21.41904279 N 124 57.64028494 W