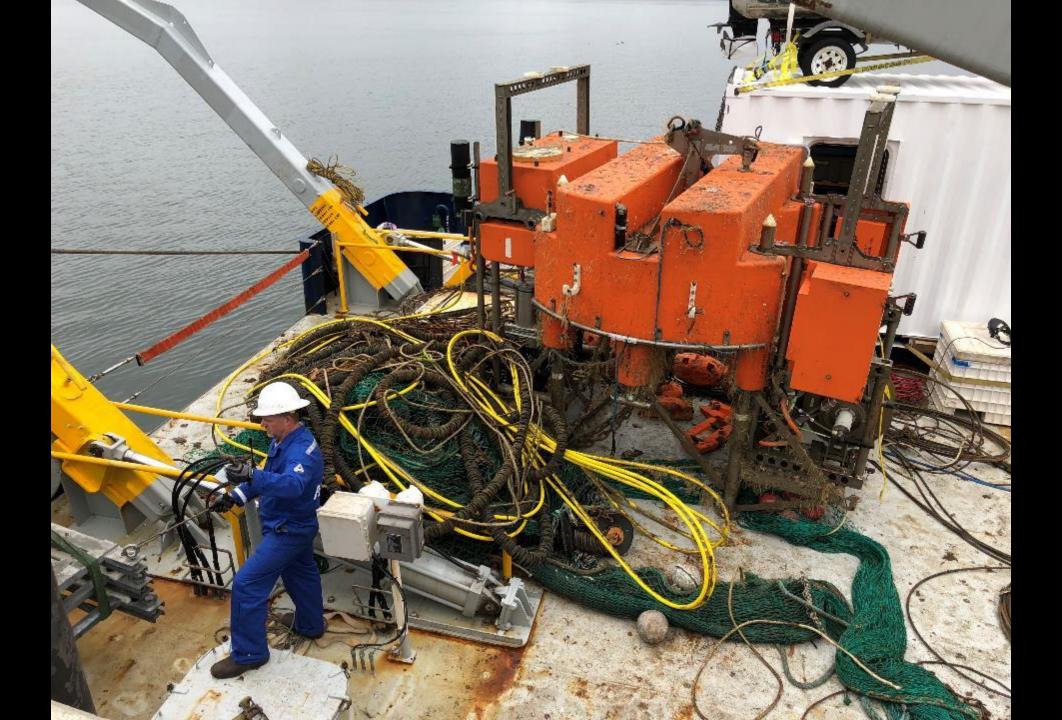

#### The Plan

- Visual inspection
- Clear net from mooring
- Utilizing acoustic releases let go one side and recover entire mooring assembly at surface - then recover mooring anchors
- Grapple net and parts recover to ship

### What Found and What we did

Worse case scenario regarding mooring entangled with trawl

Best case scenario regarding recovery....and yes we drank beer afterwards!

UW018 Dive 01 Initial visual survey 7/7/2018 10:04:32 44 21.41904279 N 124 57.64028494 W