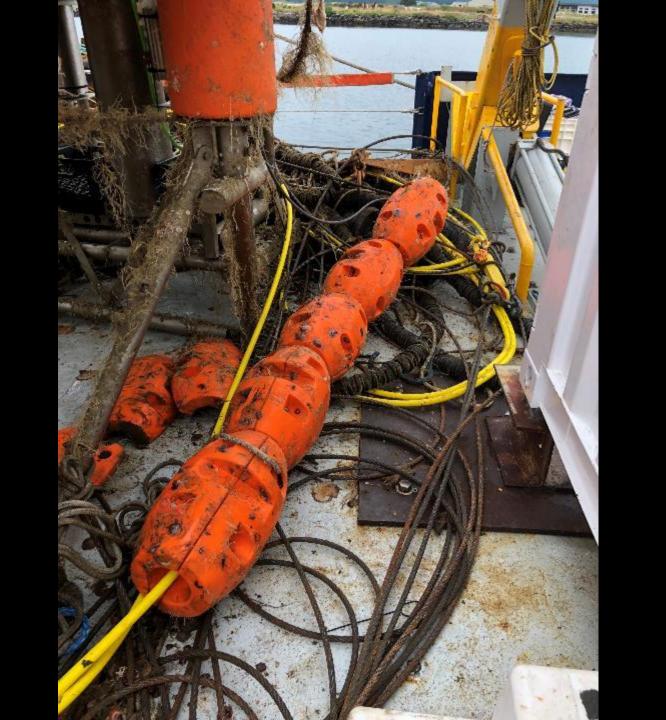

### What Found and What we did

Worse case scenario regarding mooring entangled with trawl

Best case scenario regarding recovery....and yes we drank beer afterwards!

UW018 Dive 01 Initial visual survey 7/7/2018 10:04:32 44 21.41904279 N 124 57.64028494 W