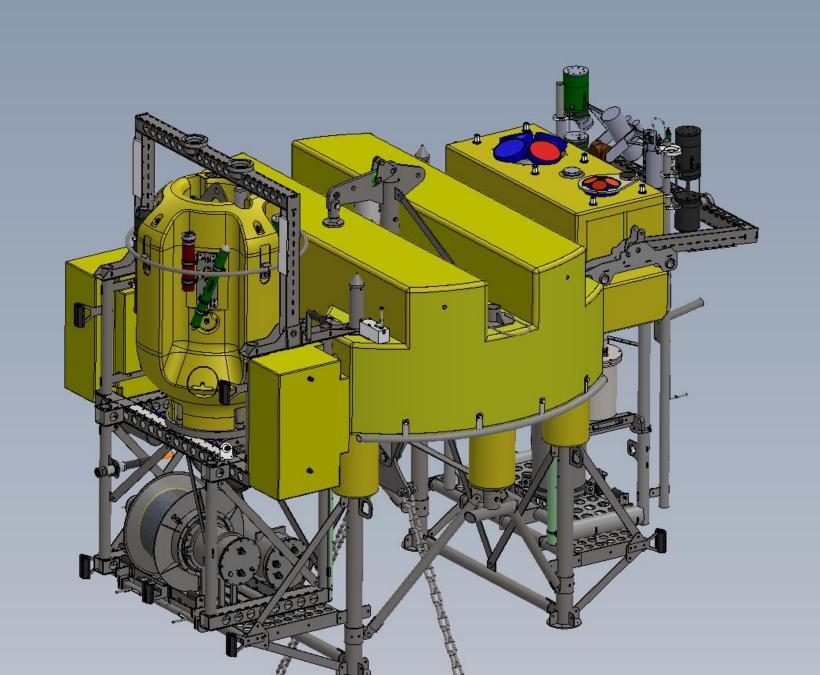

## Pelagic Research Services



Shallow Profiler Recovery on the OOI Cabled Array

#### **RSN Endurance Vertical Mooring**





#### Incident

Mooring array contacted by fishing gear

Telemetry lost

Recovery of ScIP float 2km from original mooring location

 Multibeam survey confirm the presence of mooring 2km away and a depth









#### The Plan

- Visual inspection
- Clear net from mooring
- Utilizing acoustic releases let go one side and recover entire mooring assembly at surface - then recover mooring anchors
- Grapple net and parts recover to ship

#### Drink Beer!

### What Found and What we did

Worse case scenario regarding mooring entangled with trawl

Best case scenario regarding recovery....and yes we drank beer afterwards!





UW018 Dive 01 Initial visual survey 7/7/2018 10:04:32 44 21.41904279 N 124 57.64028494 W

Heading 171.6 Depth (m) 623.8 Alt (m) 100.0 Pitch (deg) 1.4 Roll (deg) -5.9



UW0