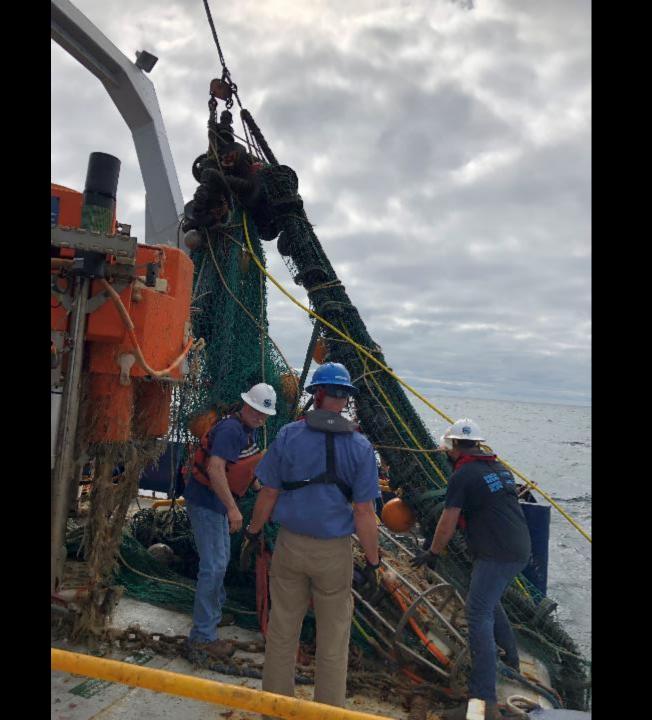

#### The Plan

- Visual inspection
- Clear net from mooring
- Utilizing acoustic releases let go one side and recover entire mooring assembly at surface - then recover mooring anchors
- Grapple net and parts recover to ship

### What Found and What we did

Worse case scenario regarding mooring entangled with trawl

Best case scenario regarding recovery....and yes we drank beer afterwards!

UW018 Dive 01 Initial visual survey 7/7/2018 10:04:32 44 21.41904279 N 124 57.64028494 W