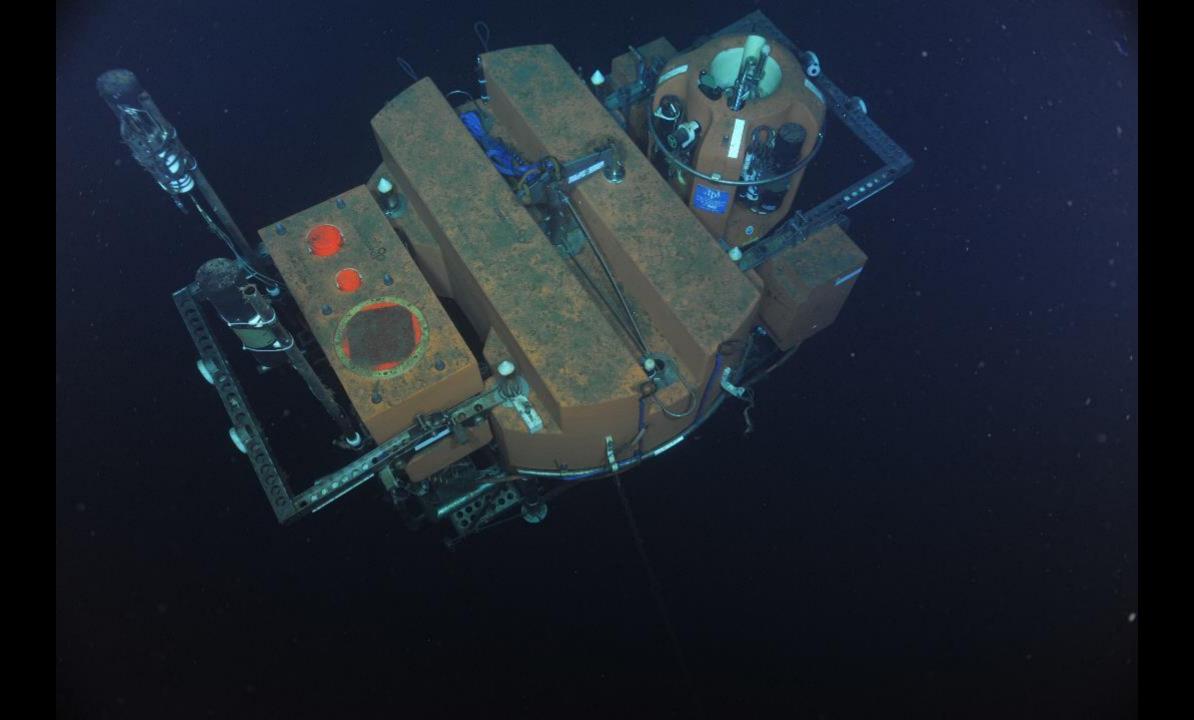

### What Found and What we did

Worse case scenario regarding mooring entangled with trawl

Best case scenario regarding recovery....and yes we drank beer afterwards!

UW018 Dive 01 Initial visual survey 7/7/2018 10:04:32 44 21.41904279 N 124 57.64028494 W