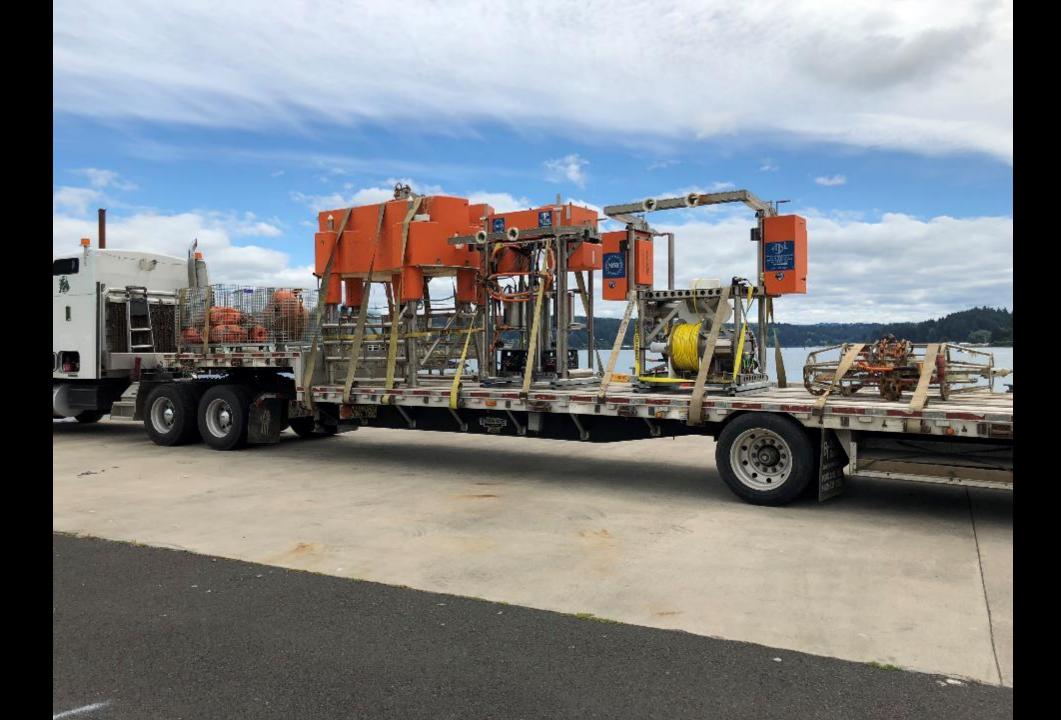

## Pelagic Research Services

Shallow Profiler Recovery on the OOI Cabled Array

#### **RSN Endurance Vertical Mooring**

#### Incident

Mooring array contacted by fishing gear

Telemetry lost

Recovery of ScIP float 2km from original mooring location

 Multibeam survey confirm the presence of mooring 2km away and a depth