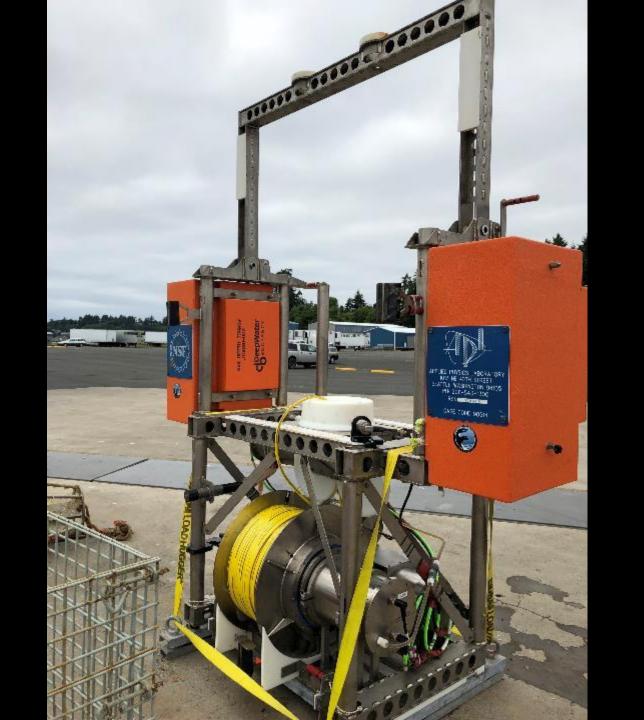

awl

Best case scenario regarding recovery....and yes we drank beer afterwards!





UW018 Dive 01 Initial visual survey 7/7/2018 10:04:32 44 21.41904279 N 124 57.64028494 W

Heading 171.6 Depth (m) 623.8 Alt (m) 100.0 Pitch (deg) 1.4 Roll (deg) -5.9



UW018 Dive 01 Initial visual survey 7/7/2018 10:23:07 44 21.4139244 N 124 57.66606257 W

Heading 167.9
Depth (m) 588.4
Alt (m) 35.9
Pitch (deg) -8.6
Roll (deg) -6.8



UW018 Dive 01 Initial visual survey 7/7/2018 10:24:10 44 21.41261345 N 124 57.66719445 W

Heading 184.0 Depth (m) 577.5 Alt (m) 46.9 Pitch (deg) -9.4 Roll (deg) -5.8



UW018 Dive 01 Initial visual survey Heading 166.7 7/7/2018 10:25:08 Depth (m) 566.2 Alt (m) 57.9 44 21.41207029 N Pitch (deg) -9.2 Roll (deg) -5.8 124 57.6664976 W



















































Thanks to the Captain and crew of the Bold Horizon

Thanks to UW team - truly a collaborative effort – planning, executing and follow-on!

Note images and drawings courtesy of UW and PRS, funding for this recovery was provided by NSF

# Thanks..