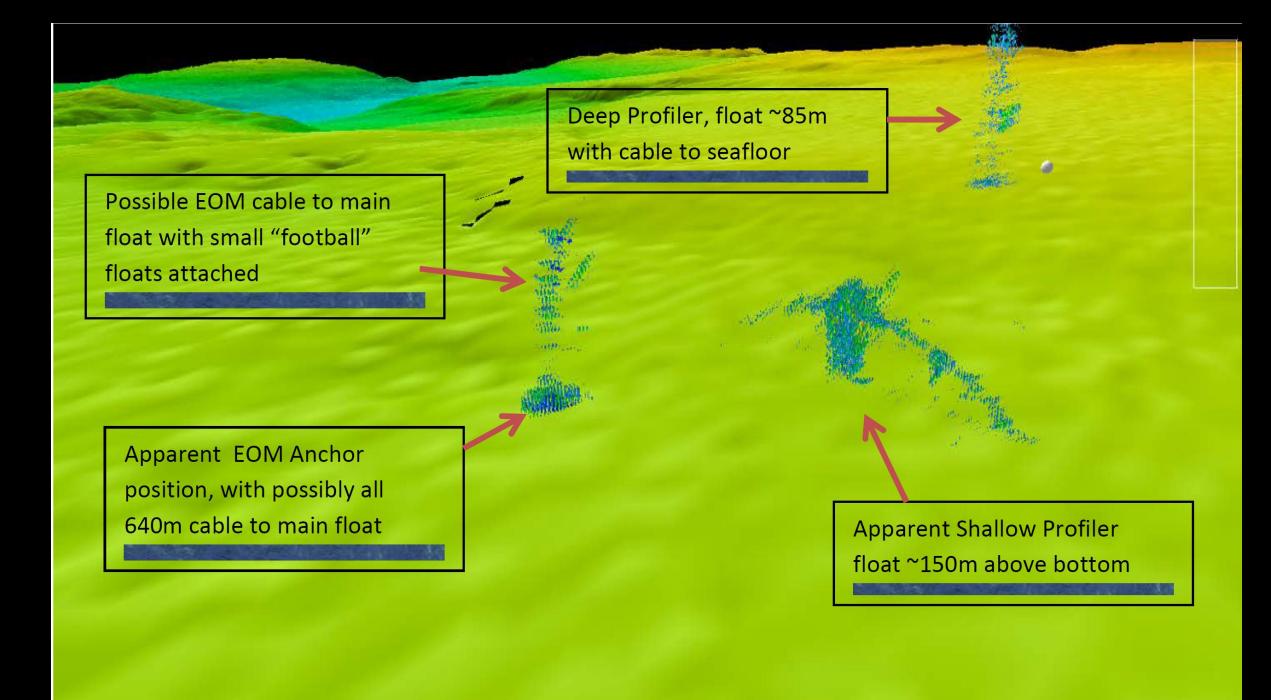

#### Incident

Mooring array contacted by fishing gear

Telemetry lost

Recovery of ScIP float 2km from original mooring location

 Multibeam survey confirm the presence of mooring 2km away and a depth

### What Found and What we did

Worse case scenario regarding mooring entangled with trawl

Best case scenario regarding recovery....and yes we drank beer afterwards!

UW018 Dive 01 Initial visual survey 7/7/2018 10:04:32 44 21.41904279 N 124 57.64028494 W