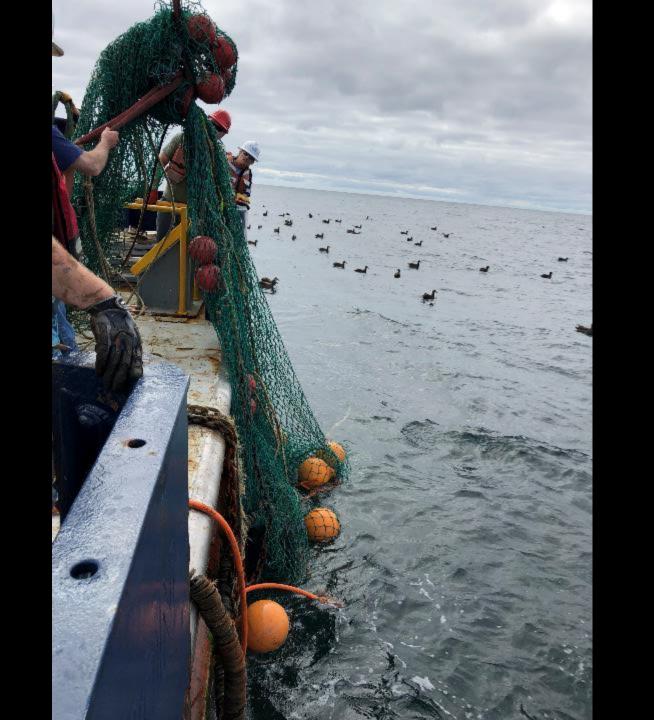

#### The Plan

- Visual inspection
- Clear net from mooring
- Utilizing acoustic releases let go one side and recover entire mooring assembly at surface - then recover mooring anchors
- Grapple net and parts recover to ship

### What Found and What we did

Worse case scenario regarding mooring entangled with trawl

Best case scenario regarding recovery....and yes we drank beer afterwards!

UW018 Dive 01 Initial visual survey 7/7/2018 10:04:32 44 21.41904279 N 124 57.64028494 W