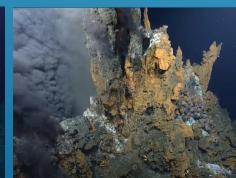

#### 2018 ROV Science Missions

- White shark café, studying the area & Great White Sharks
- ➤ B Block & B Robison
- Insitu sensor measurement & robotic surveys – Blair Thornton
- Hunting Bubbles: Understanding Rising Plumes of Seafloor Methane
- > Anna Michel
- Finding the Missing Link Characterizing venting and seepage along the CA coast
- Peter Girguis
- Hydrothermal Vents R Zierenberg
- Exploration With Under-actuated Autonomous Vehicles in Hazardous Environments
- Rich Camilli