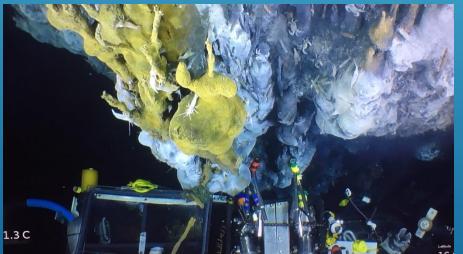

#### 2018 ROV Science Missions

- White shark café, studying the area & Great White Sharks
- ➤ B Block & B Robison
- Insitu sensor measurement & robotic surveys – Blair Thornton
- Hunting Bubbles: Understanding Rising Plumes of Seafloor Methane
- > Anna Michel
- Finding the Missing Link Characterizing venting and seepage along the CA coast
- Peter Girguis
- Hydrothermal Vents R Zierenberg
- Exploration With Under-actuated Autonomous Vehicles in Hazardous Environments
- Rich Camilli