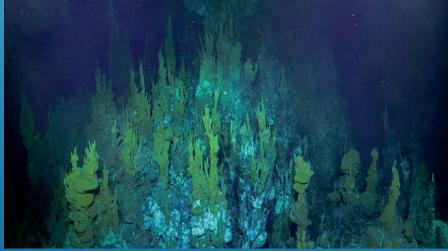

#### 2018 ROV Science Missions

- White shark café, studying the area & Great White Sharks
- ➤ B Block & B Robison
- Insitu sensor measurement & robotic surveys – Blair Thornton
- Hunting Bubbles: Understanding Rising Plumes of Seafloor Methane
- > Anna Michel
- Finding the Missing Link Characterizing venting and seepage along the CA coast
- Peter Girguis
- Hydrothermal Vents R Zierenberg
- Exploration With Under-actuated Autonomous Vehicles in Hazardous Environments
- Rich Camilli