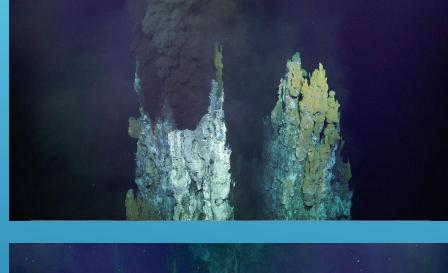

#### 2018 ROV Science Missions

- White shark café, studying the area & Great White Sharks
- ➤ B Block & B Robison
- Insitu sensor measurement & robotic surveys – Blair Thornton
- Hunting Bubbles: Understanding Rising Plumes of Seafloor Methane
- > Anna Michel
- Finding the Missing Link Characterizing venting and seepage along the CA coast
- Peter Girguis
- Hydrothermal Vents R Zierenberg
- Exploration With Under-actuated Autonomous Vehicles in Hazardous Environments
- Rich Camilli