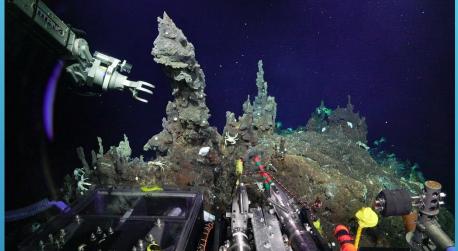

### **2018 ROV Science Missions**

#### 2018 ROV Science Missions

- White shark café, studying the area & Great White Sharks
- ➤ B Block & B Robison
- Insitu sensor measurement & robotic surveys – Blair Thornton
- Hunting Bubbles: Understanding Rising Plumes of Seafloor Methane
- > Anna Michel
- Finding the Missing Link Characterizing venting and seepage along the CA coast
- Peter Girguis
- Hydrothermal Vents R Zierenberg
- Exploration With Under-actuated Autonomous Vehicles in Hazardous Environments
- Rich Camilli