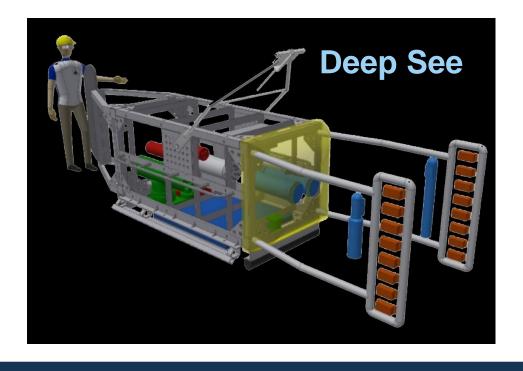

#### Vision Pathways to Ocean Worlds

Outgrowth of Catalyst Program
Funded through NLF and DSC
Focus on technology
development for hadal zone and under ice

# Vision Pathways to Ocean Worlds