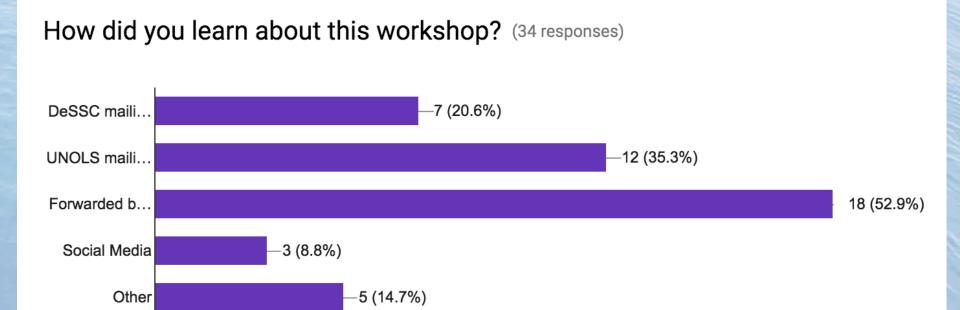

years since Ph.D.)
- Senior Scientist (16+ years since Ph.D.)
- Other

#### 2016 Participants



34 Applicants; 26 Participants

#### 2016 Participants

- University of Texas at Austin
- Boise State University
- Clemson University
- Colgate University
- Duke University
- Lamont-Doherty Earth Observatory
- NC State University
- NOAA/PMEL
- Scripps Institution of Oceanography
- Stanford University
- Texas A&M University
- The National Academies of Sciences, Engineering, and Medicine
- University of California San Diego
- University of California Santa Cruz

- University of Cincinnati
- University of Hawai'i
- University of South Carolina
- University of South Florida
- University of Washington
- Wetland and Aquatic Research Center
   U.S. Geological Survey

26 Participants; 20 Institutions



#### Workshop Highlights

- 45 Total Participants
  - 26 New Users
  - 19 Community Volunteers
- Discussion of Deep Submergence Training Cruise
- Open discussion of research ideas
- Lots of interest in getting field experience
- Keynote Presentation thank you Maurice!

#### THANK YOU!!

- Jon Alberts, UNOLS
- Dave Garrison, NSF
- Bob Houtman, NSF
- Tom Janecek, NSF
- Carl Kaiser, WHOI
- George Luther, UDel
- Brian Midson, NSF
- Rick Murray, NSF

- Rachel Orange, NSF
- Barbara Ransom, NSF
- Maurice Tivey, NSF
- Tim Schnoor, ONR
- Bruce Strickrott, WHOI
- Adam Soule, WHOI