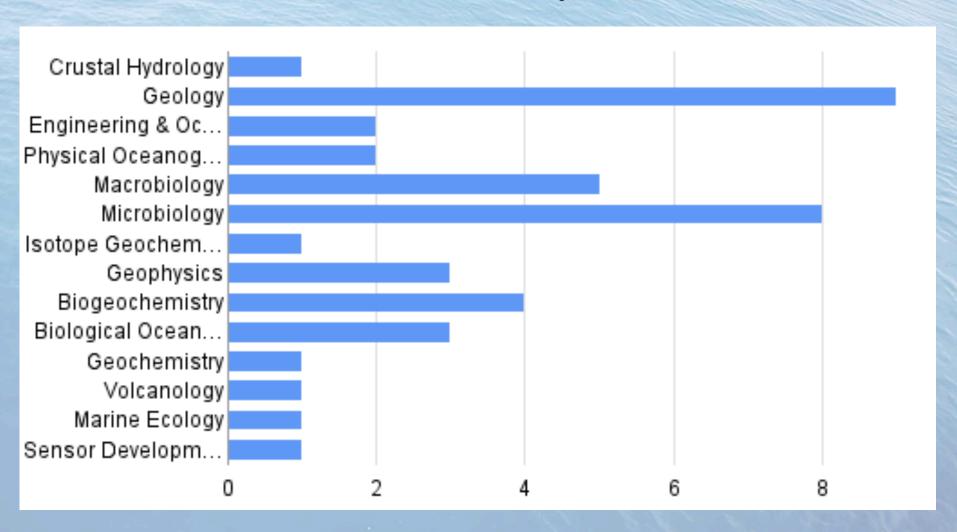

Reysenbach\*, Portland State



Karyn Rogers\*, RPI



KEYNOTE SPEAKER: Maurice Tivey, NSF



#### Program Agenda

- Introductions
- NSF Remarks
- Plenary
  - Intro to Deep Sea Research (Girguis)
  - Intro to NDSF vehicles (Soule)
  - Intro to Data Management & Resources (Ferrini)
- Breakouts
- Discussion
- Dinner & Talk



#### **Breakout Groups**

## Emerging Technologies

- Pete Girguis
- Brian Glazer

## Grant Writing

- George Luther
- Brian Midson

## Networking Q&A

- Vicki Ferrini
- Adam Soule
- Maurice Tivey

#### 2016 Applicants

#### Career Stage (34 responses)



- Graduate Student
- Post-Doc
- Early Career Scientist (0-5 years since Ph.D. or equivalent)
- Mid-Career Scientist (6-15 years since Ph.D.)
- Senior Scientist (16+ years since Ph.D.)
- Other

#### 2016 Participants



34 Applicants; 26 Participants

#### 2016 Participants

- University of Texas at Austin
- Boise State University
- Clemson University
- Colgate University
- Duke University
- Lamont-Doherty Earth Observatory
- NC State University
- NOAA/PMEL
- Scripps Institution of Oceanography
- Stanford University
- Texas A&M University
- The National Academies of Sciences, Engineering, and Medicine
- University of California San Diego
- University of California Santa Cruz

- University of Cincinnati
- University of Hawai'i
- University of South Carolina
- University of South Florida
- University of Washington
- Wetland and Aquatic Research Center
   U.S. Geological Survey

26 Participants; 20 Institutions



#### Workshop Highlights

- 45 Total Participants
  - 26 New Users
  - 19 Community Volunteer