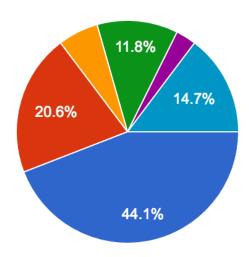

#### Career Stage (34 responses)

- Graduate Student
- Post-Doc
- Early Career Scientist (0-5 years since Ph.D. or equivalent)
- Mid-Career Scientist (6-15 years since Ph.D.)
- Senior Scientist (16+ years since Ph.D.)
- Other