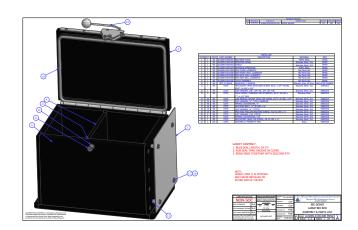

### **SCIENCE EQUIPMENT**

- •NEW SPECIAL USE BIO-BOX DESIGN COMPLETED
  - FULLY INSULATED, LEAK-PROOF, LATCHING
  - DESIGNED TO PROTECT SENSITIVE SAMPLES
  - DELIVERY SCHEDULED FOR USE DURING ECS CRUISE
- NEW BASKET DESIGN NEARING COMPLETION
- •PROCURED TWO 'USBL' BURN-WIRE BOTTLES
  - REPLACES OUTDATED LBL BURN WIRE UNITS
  - INITIATE ELEVATOR RECOVERY VIA SMS/USBL