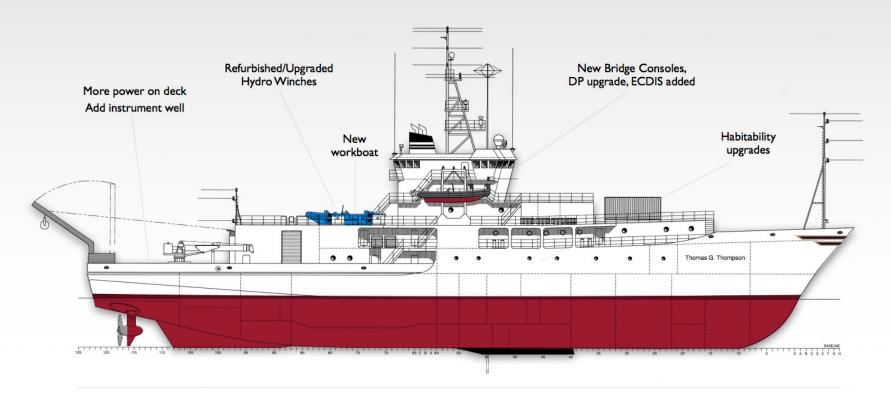

# Thompson Mid-life Refit

Service Life Extension

### **RE-POWERING**

- √ new engines
- √ alternators
- switchgear
- √ drives
- alarm/monitoring
- √ controls

### **ENGINEERING SYSTEMS UPGRADES**

- √ A/C Plant replacement
- Firefighting systems upgrades
- RO Watermaker replacement
- Sewage system upgrades

## SCIENCE SENSOR UPGRADES

- ✓ EM-302 upgrade
- Add 300 Hz ADCP

### LAB SPACE IMPROVEMENTS

- √ Lab Lighting/Decks/Ventilation
- Remove Hydro-sweep

# Mid-life Facts

- \$26+M contract with Vigor Marine Seattle
  - Ockerman Automation is the Propulsion System Integrator
  - Bruce Rosenblatt is Vigor's Naval Architect
  - 2 drydocking periods
- Ship enters yard: 16 June 2016
- Shipyard contract complete: 30 Apr 2017
- Planning for a month transition back to operations incl 10 day shakedown