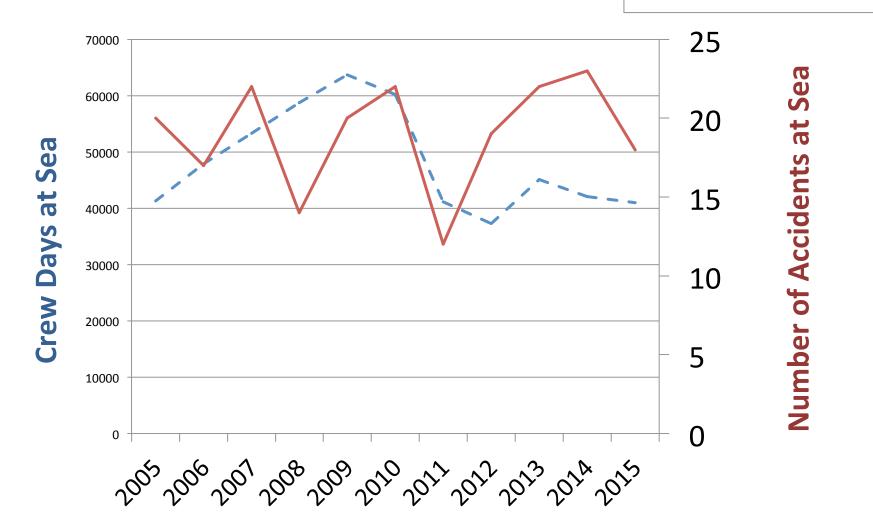

## Total Days at Sea and Total Accidents at Sea UNOLS Vessels 2005-2015

- - Days at Sea
- —Accidents at Sea

#### **18 TOTAL ACCIDENTS**