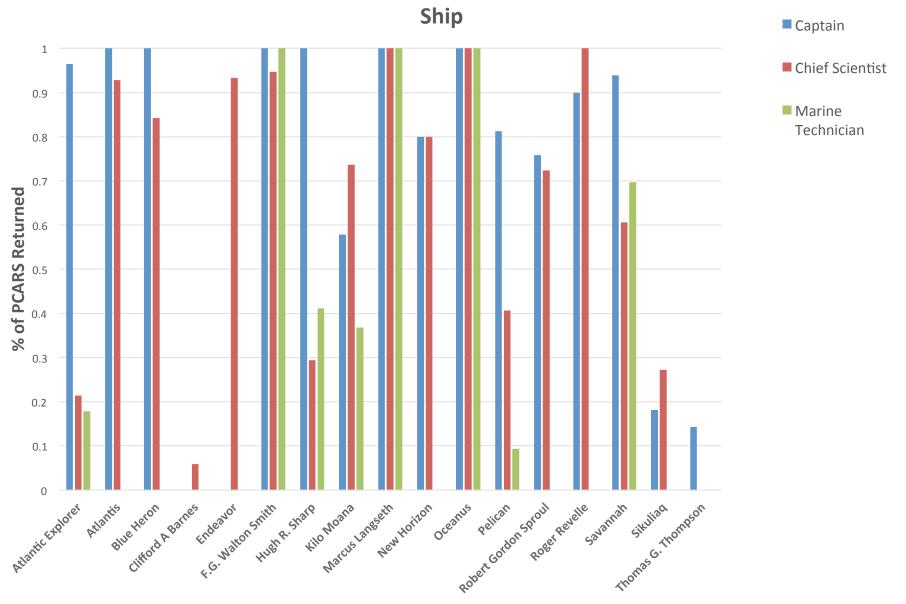

#### 2015 % PCAR Return: Captain, Chief Scientist, and Marine Technicial by

### UNOLS PCAR Program: Successes and Shortcomings

- √ 8 Ships have increased response rates since last year
- ✓ Online Form in STRS has helped with recordkeeping and convenience
- ✓ % Return for Chief Scientists has been below 75% since 2010
- ✓ Some PI's still do not know about the form
- ✓ Some Captains and Marine Techs refuse to fill out PCARs
- ✓ Great diversity in response rates among fleet
- ✓ Some PCARs are turned in 9 months after cruise and/or do not include many details to make them useful
- ✓ Tendency to submit PCAR's just before a ship inspection with little information.