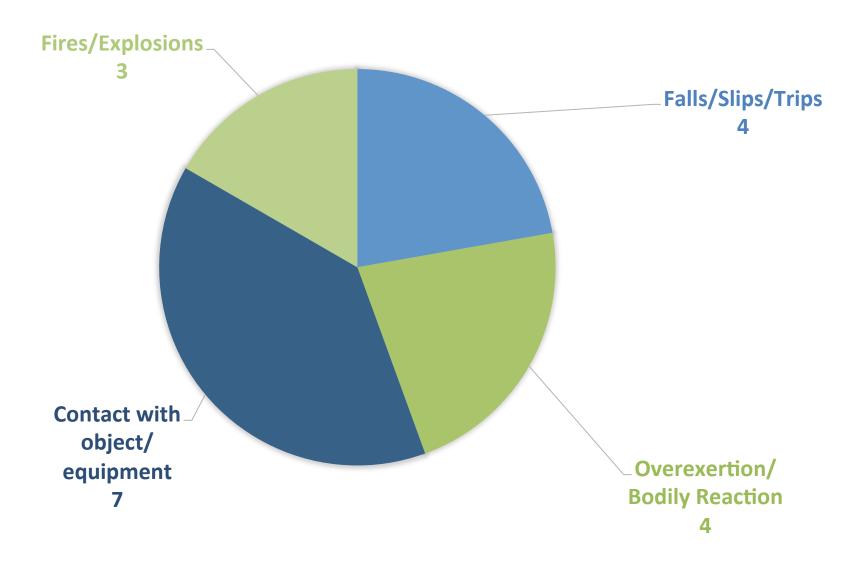

| Χ  | Χ  | Χ  | Χ  |
| Hugh Sharp           | Χ  | Χ  | Χ  | Χ  |
| Kilo Moana           | Χ  | Χ  | Χ  |    |
| Marcus Langseth      | Χ  | Χ  | Χ  | Χ  |
| Neil Armstrong       |    |    | X  | Χ  |
| New Horizon          | Χ  |    |    |    |
| Oceanus              | Χ  | Χ  | Χ  | Χ  |
| Pelican              | Χ  | Χ  | Χ  | Χ  |
| Robert Gordon Sproul | Χ  | Χ  | Χ  | Χ  |
| Roger Revelle        | Χ  | Χ  | Χ  | Χ  |
| Savannah             | Χ  | Χ  | Χ  | Χ  |
| Sikuliaq             | Χ  | Χ  | Χ  | Χ  |
| Thomas G Thompson    | Χ  | Χ  | Χ  | Χ  |
| Walton Smith         | Χ  | Χ  | Χ  | Χ  |

## Total Days at Sea and Total Accidents at Sea UNOLS Vessels 2005-2015

- - Days at Sea
- —Accidents at Sea



### 2015 UNOLS Fleet Accidents at Sea

#### **18 TOTAL ACCIDENTS**