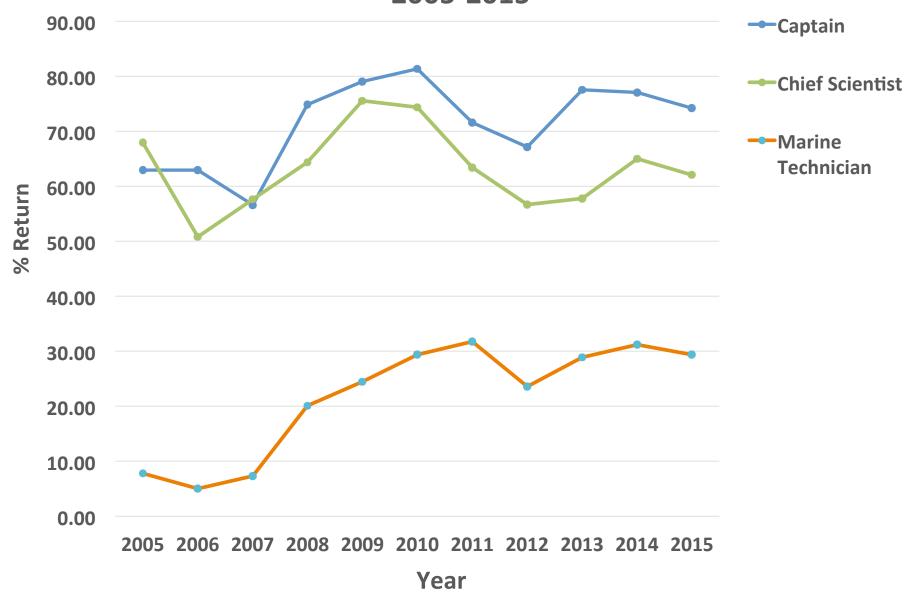

### Fleetwide Percent Return for Post Cruise Assessments 2005-2015

### UNOLS PCAR Program: Successes and Shortcomings

- √ 8 Ships have increased response rates since last year
- ✓ Online Form in STRS has helped with recordkeeping and convenience
- ✓ % Return for Chief Scientists has been below 75% since 2010
- ✓ Some PI's still do not know about the form
- ✓ Some Captains and Marine Techs refuse to fill out PCARs
- ✓ Great diversity in response rates among fleet
- ✓ Some PCARs are turned in 9 months after cruise and/or do not include many details to make them useful
- ✓ Tendency to submit PCAR's just before a ship inspection with little information.