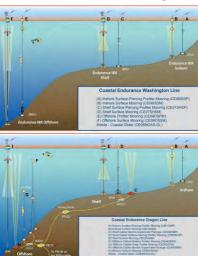

### **Essential Ocean Variables (aka EOVs)**

All Arrays, all platforms:

- a. Temperature, Salinity
- b. Oxygen
- c. Currents
- d. Meteorology (all products)
- e. Significant wave height
- f. CDOM/Chlorophyll
- g. pH
- h. PCO2