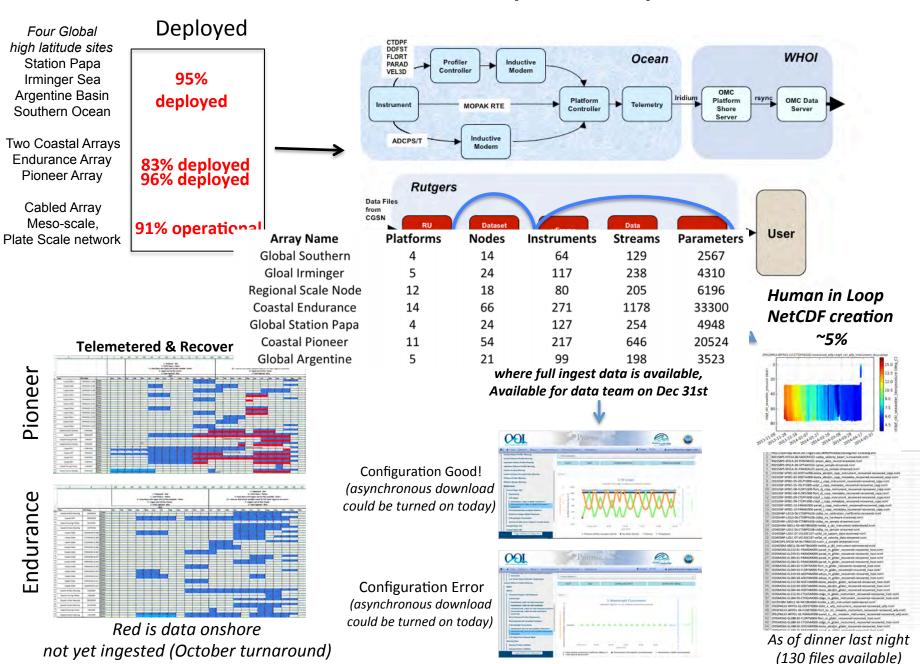

# WHERE WE ARE (1/6/2016)

# Ocean Sciences Late Spring All Ingested Data Gra Cluster Prioritized List of EOVs Ongoing

Human in the Loop

**Asynchronous Download from GUI** Load Balancing on the Cassandra Cluster

NetCDF Creation & Aggregation
Configuration check product by product
Data Quality check product by product

## Could we have a list of high priority platforms to start with?

1178 streams as of today

646 streams as of today