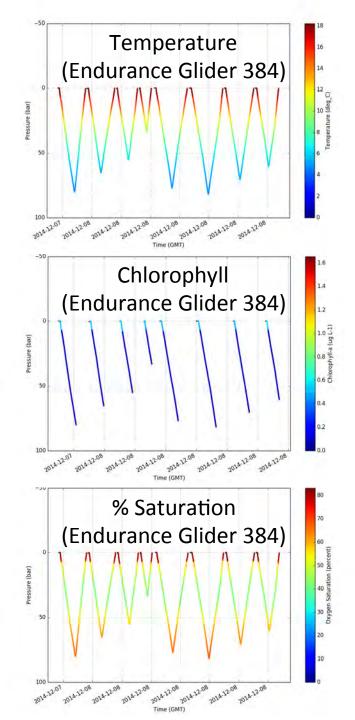

### **Essential Ocean Variables (aka EOVs)**

All Arrays, all platforms:

- a. Temperature, Salinity
- b. Oxygen
- c. Currents
- d. Meteorology (all products)
- e. Significant wave height
- f. CDOM/Chlorophyll
- g. pH
- h. PCO2