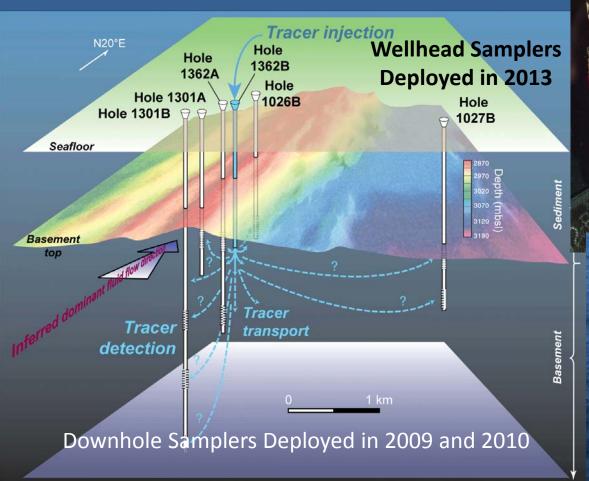

Juan de Fuca CORKS

**August 10-24** 

Wheat, Fisher, Becker, Cowen, Clark, and Edwards – NSF Completing single- and cross-hole hydrogeologic and microbial experiments: Juan de Fuca Flank

### Juan de Fuca CORKS

**August 10-24** 

Very Successful 11 Dives
Full Operations 8-5, No Battery Issues
Atlantis and Alvin Crews are <u>Fabulous</u>

Issues
Need time stamps on all products
(video files)