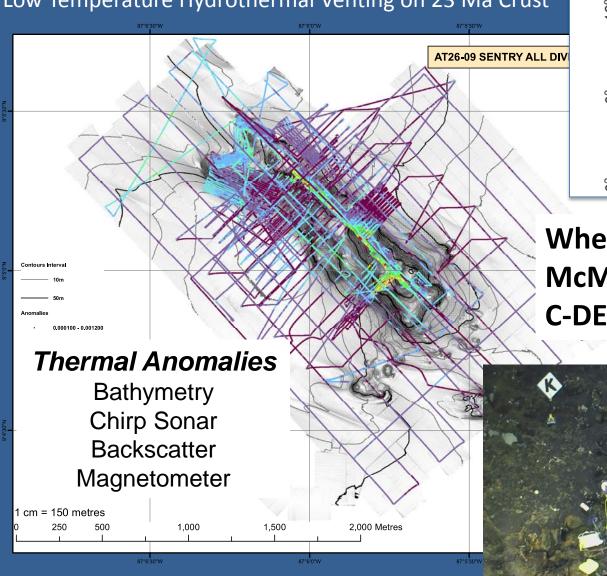

# Three Expeditions

Dorado Outcrop: December 2013

Jason and Sentry

Juan de Fuca CORKS: August 2014

Alvin

Dorado Outcrop: December 2014

Alvin

Low Temperature Hydrothermal Venting on 23 Ma Crust

#### Strengths

Model for deploying Sentry while Jason is working on the bottom. Sentry was deployed for 50% of the time and Jason was deployed for 79% of the time we were at Dorado. We had two 100-hour-long dives.

#### Issues

Liability for non UNOLS institutions
Not all data from Jason have X,Y, Z, Time (CTD)
Digital files are a necessity (Not DVDs)
Sentry is not a "mature" vehicle like Jason
Products are slow – not as advertised
Format of the chirp sonar data was unreadable
GPS syncs