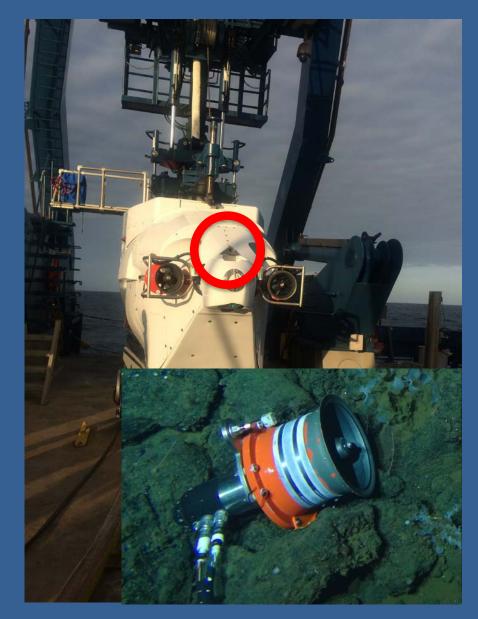

# Three Expeditions

Dorado Outcrop: December 2013

Jason and Sentry

Juan de Fuca CORKS: August 2014

Alvin

Dorado Outcrop: December 2014

Alvin

Low Temperature Hydrothermal Venting on 23 Ma Crust

Wheat, Fisher, Hulme – NSF McManus, Orcutt - C-DEBI **C-DEBI Postdoctoral Fellows** 

Wheat, DeSSC Meeting, AGU 2014

**December 7-23** 