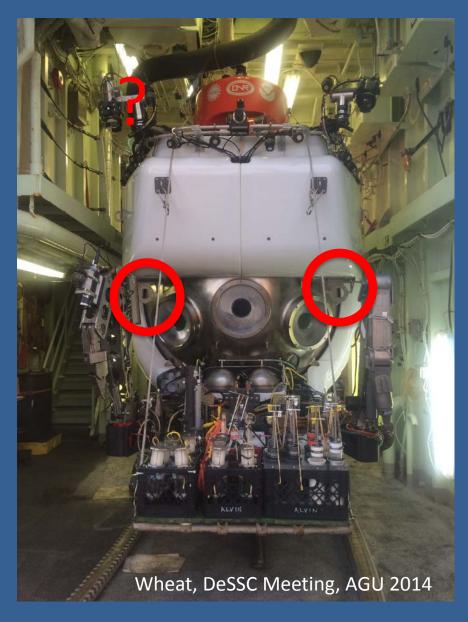

### Juan de Fuca CORKS

**August 10-24** 

Very Successful 11 Dives
Full Operations 8-5, No Battery Issues
Atlantis and Alvin Crews are <u>Fabulous</u>

Issues
Need time stamps on all products
(video files)

November 30- December 12

November 30- December 12

Very Successful 10 Dives Full Operations 8-5, No Battery Issues Atlantis and Alvin Crews are Fabulous

Issues

Lost Time for Weather (1 Hr, 30 min) Lost Time to Look for Thruster (2 hrs) Lost Dive Due to Illness (Half of Crew) Bubble Cameras Removed - Safety One Brow Camera (Water- Hit by Avon) Need a Fold-up Table for Computer Need to Upgrade Video Overlay Need to Upgrade Navigation (Ask Jason) Need Stbd Manip Camera on Video for Scientists Put Camera Video Display on a Tablet (wifi) Need a Faster Shutter Speed on the in Sub Cameras Need CTD, Back up Cameras and Housings ALL DATA SHOULD HAVE STANDARD METADATA