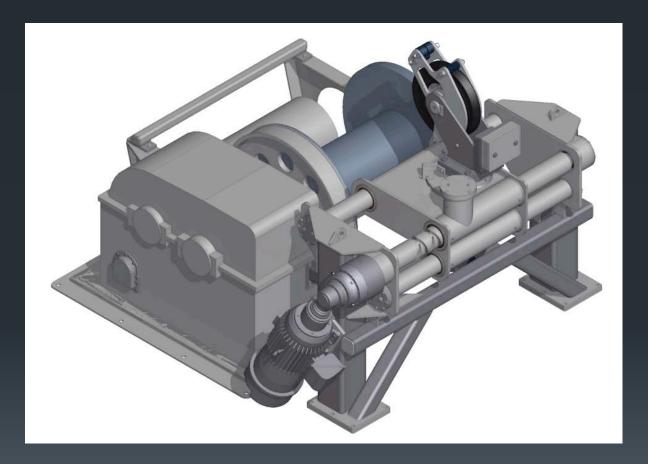

## **Upgraded DESH-5 Winches**

- Old level wind system removed
- Add an electrically driven "separate" level wind system on the "back side" of the winch
- Add a flagging block to the top of the level wind
- Remove band brake
- Lock in single speed
- Eliminate the clutch
- Upgraded coupling
- Upgraded brake
- New winch SCR drive for both the winch & the level wind
- Add Heave Comp & Render / Recover capability
- Refurbish winch inspect, bearings, seals, motor, blast / paint
- MCD Produced plus O&M Manual update