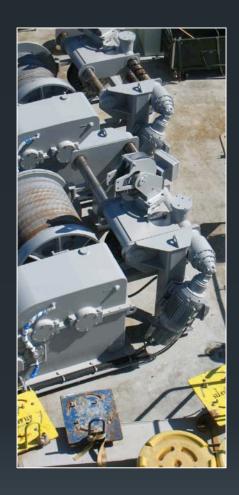

## **Upgraded DESH-5 Winches**

- Old level wind system removed
- Add an electrically driven "separate" level wind system on the "back side" of the winch
- Add a flagging block to the top of the level wind
- Remove band brake
- Lock in single speed
- Eliminate the clutch
- Upgraded coupling
- Upgraded brake
- New winch SCR drive for both the winch & the level wind
- Add Heave Comp & Render / Recover capability
- Refurbish winch inspect, bearings, seals, motor, blast / paint
- MCD Produced plus O&M Manual update

### Plan

- Atlantis done
- Marcus Langseth done
- Revelle refurb/upgrade of winch underway at Markey
- Thomas G. Thompson Start first winch shortly
- Atlantic Explorer 2015?