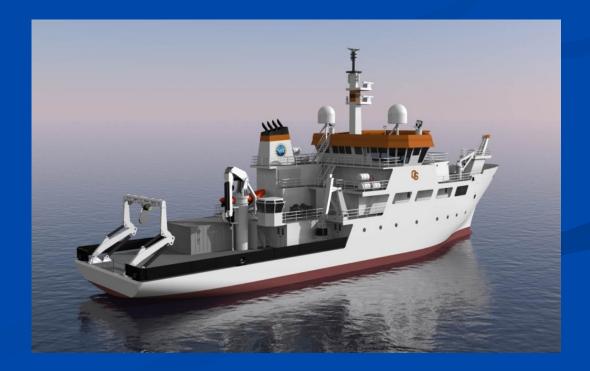

## Regional Class Research Vessel (RCRV) FIC/Council - March 2014

- Successful Conceptual Design Review (CDR) with OSU December 2013
- OCE recommends advancement to Preliminary Design Phase:
  - Pending MREFC Panel recommendation and Director's approval to proceed
- Three vessels currently planned
- Actual number of vessels constructed based on projected science utilization and availability of funding (See OCE Letter to UNOLS FIC):
  - Request for UNOLS Community concurrence
  - Independent verification on OCE assumptions

# Regional Class Research Vessel (RCRV)

FIC/Council - March 2014