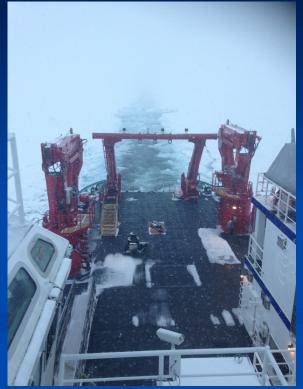

## **R/V***SIKULIAQ* FIC/Council - March 2014

- Acceptance Trials (Round 1!): February 2014
  - Z-drive lube oil suction (Dry dock early April)
  - Stern A-frame
  - ACCU
- Preliminary Acceptance by UAF (Round 2!): Early May 2014
- Multi-Beam & Deep Water Winch Trials: June August 2014
- Science Operations: September November 2014 (Ship Ops)
- Coring, Acoustic & Ice Trials: Spring 2015 (West Coast & Bering Sea)