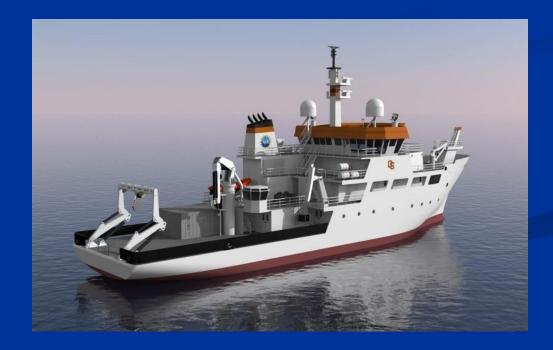

## Regional Class Research Vessel (RCRV) FIC/Council - March 2014

- Successful Conceptual Design Review (CDR) with OSU December 2013
- OCE recommends advancement to Preliminary Design Phase:
  - Pending MREFC Panel recommendation and Director's approval to proceed
- Three vessels currently planned
- Actual number of vessels constructed based on projected science utilization and availability of funding (See OCE Letter to UNOLS FIC):
  - Request for UNOLS Community concurrence
  - Independent verification on OCE assumptions

# **Regional Class Research Vessel (RCRV)**

FIC/Council - March 2014