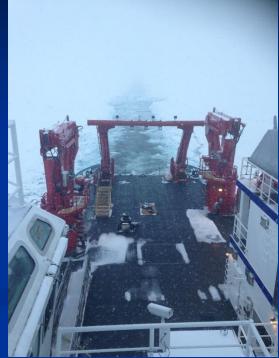

# **R/V***SIKULIAQ* FIC/Council - March 2014

- Acceptance Trials (Round 1!): February 2014
  - Z-drive lube oil suction (Dry dock early April)
  - Stern A-frame
  - ACCU
- Preliminary Acceptance by UAF (Round 2!): Early May 2014
- Multi-Beam & Deep Water Winch Trials: June August 2014
- Science Operations: September November 2014 (Ship Ops)
- **Coring, Acoustic & Ice Trials:** Spring 2015 (West Coast & Bering Sea)