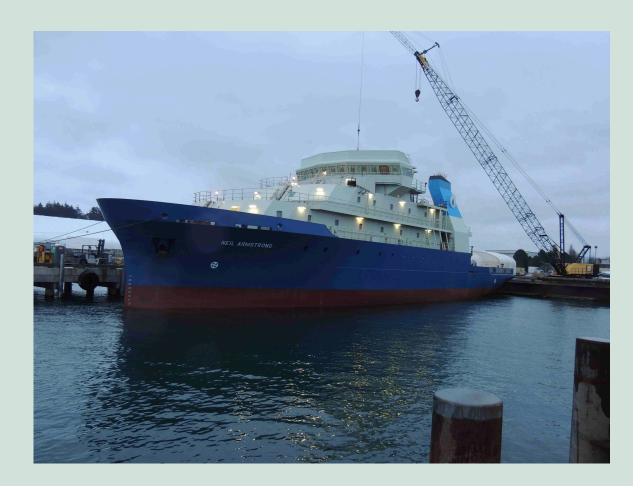

# University-National Oceanographic Laboratory System

~UNOLS ~

MLSOC Meeting December 14, 2014 San Francisco, CA.















#### **UNOLS Council**

Dr. Chris Measure/Univ. of Hawaii- UNOLS Chair

Dr. Peter Ortner/Univ. of Miami- Immediate Past Chair

#### **UNOLS Calendar and Activities**

MLSOC-Early Career Wrkshop & Mtg- December 13-14, 2014-San Fran. DESSC- Early Career Wrkshop & Mtg- December 13-14, 2014- San Fran. AGU- December 15-19, 2014- San Francisco RVOC-April 27-30, 2015- Seattle, Washington IRSO- October 20-23, 2015, La Jolla, California





R/V Knorr 1970-2014



R/V Melville 1969-2014



R/V Point Sur 1981-2014





## R/V Sally Ride





### R/V Neil Armstrong





### **Welcome to UNOLS**



























#### **ONGOING EFFORTS**

Assisting with bringing new ships into the UNOLS Fleet for fleet modernization-

Early Career Workshops & Chief Scientist Training Cruises-

Publishing next edition of the Research Vessel Safety Standards & Fleet Improvement Plan-

Providing data to the NSF Decadal Review Committee-

Ship Scheduling for 2015 & 2016-

NSF Call for Proposals for the UNOLS Marine Technician Pool-

Cruise Planning Module, UNOLS web site-