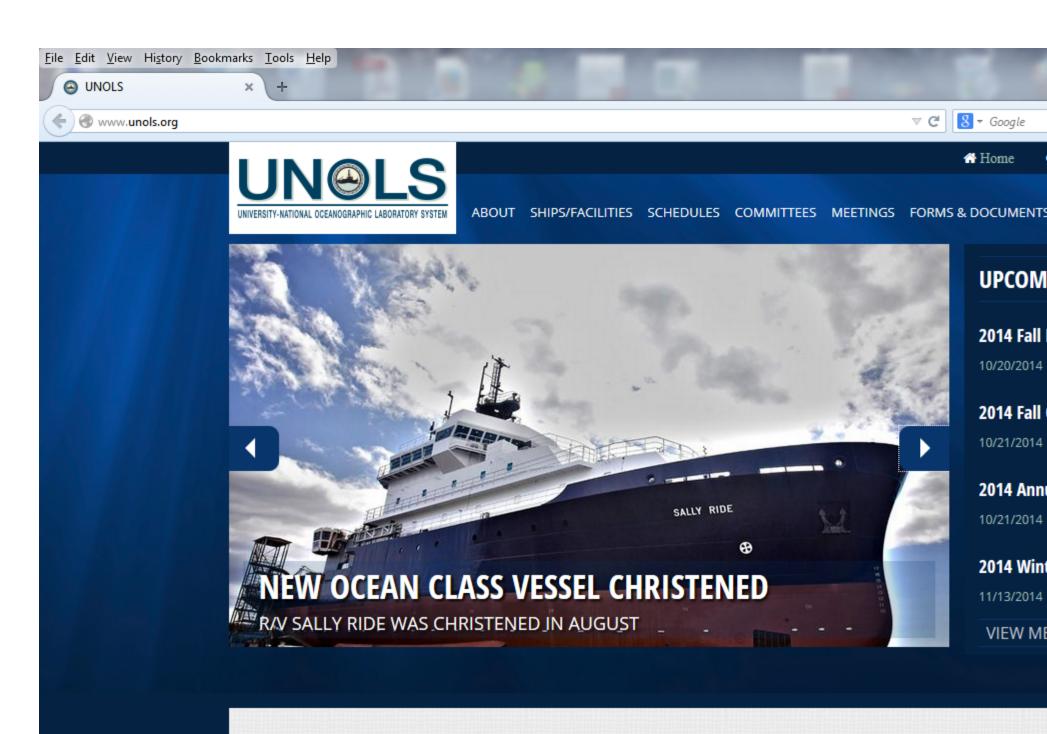

# University-National Oceanographic Laboratory System

~UNOLS ~

MLSOC Meeting December 14, 2014 San Francisco, CA.















#### **UNOLS Council**

Dr. Chris Measure/Univ. of Hawaii- UNOLS Chair

Dr. Peter Ortner/Univ. of Miami- Immediate Past Chair

#### **UNOLS Calendar and Activities**

MLSOC-Early Career Wrkshop & Mtg- December 13-14, 2014-San Fran. DESSC- Early Career Wrkshop & Mtg- December 13-14, 2014- San Fran. AGU- December 15-19, 2014- San Francisco RVOC-April 27-30, 2015- Seattle, Washington IRSO- October 20-23, 2015, La Jolla, California





R/V Knorr 1970-2014



R/V Melville 1969-2014



R/V Point Sur 1981-2014





## R/V Sally Ride





### R/V Neil Armstrong





### **Welcome to UNOLS**



























#### **ONGOING EFFORTS**

Assisting with bringing new ships into the UNOLS Fleet for fleet modernization-

Early Career Workshops & Chief Scientist Training Cruises-

Publishing next edition of the Research Vessel Safety Standards & Fleet Improvement Plan-

Providing data to the NSF Decadal Review Committee-

Ship Scheduling for 2015 & 2016-

NSF Call for Proposals for the UNOLS Marine Technician Pool-

Cruise Planning Module, UNOLS web site-