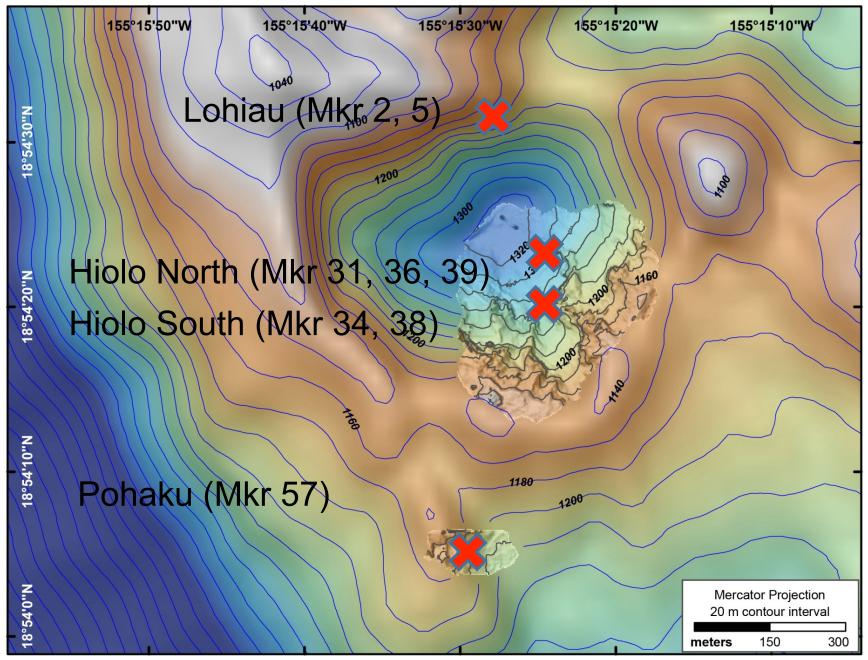

| 2013/03/24 22:57:58 | 2013/03/26 | 06:25:10 | 1 07:27:12 | 1323.2 | 3281    |
| J2-675                                                                     | 2013/03/26 18:18:32 | 2013/03/29 | 04:25:13 | 2 10:06:41 | 1306.9 | 0 4233  |
| J2-676                                                                     | 2013/03/29 18:18:35 | 2013/03/31 | 04:39:11 | 1 10:20:36 | 1338.1 | 9 2675  |
| J2-677                                                                     | 2013/03/31 07:27:06 | 2013/03/31 | 19:11:35 | 11:44:29   | 1308.9 | 5 1176  |
| Total: lowerings=7, duration=1000:12:30, max_depth=4988.57, num_recs=18039 |                     |            |          |            |        |         |

## Loihi Summit with Pele's Pit