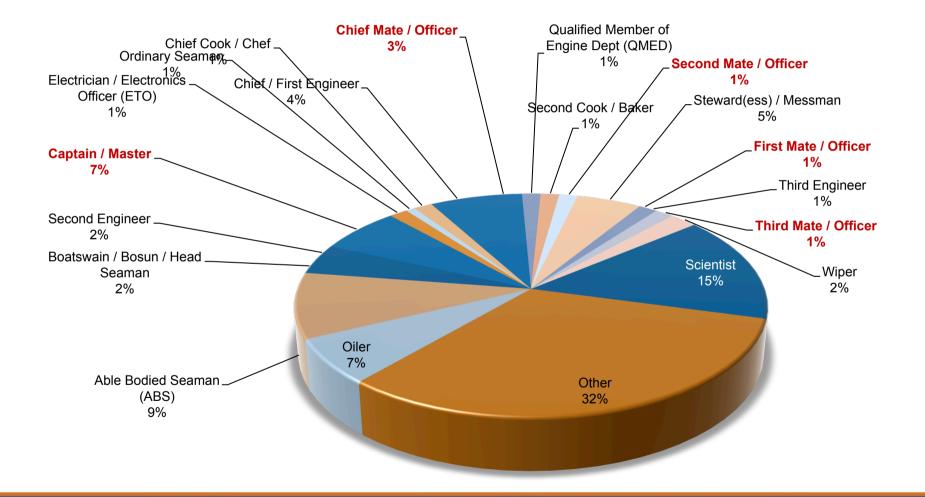

## Maritime Assistance Research Vessels 2012

**Dr. Michael Braida** Medical Director MedAire Regional Medical Director, London UK

## Introduction

- Case management services 24 x 7 x 365
- Team based in Phoenix Arizona
- 1,958 cases (466 vessels)
  - 147 cases Research Vessels
- 2012 was a relatively quite year
  - No diversions
  - No loss of life







#### 2013 Understanding Global Health



#### Cases per year – Research Vessels



#### Distribution of vessel situation per year



#### Case distribution by operation profile





#### Patient type – Research Vessels 2011





#### Patient type – Research Vessels 2012



#### **Country Distribution**



USA: 61cases

#### **Country Distribution**





## Median, max and min ages





#### **Case - Age Group Distribution**





#### Medical Category – Age Groups Urologic/Renal Respiratory Ophthalmological Neurological Musculo-skeletal Mental Age 10-19 Age 20-29 Injury/External Age 30-39 Infectious/Communicable Age 40-49 General Age 50-59 Age 60+ Gastrointestinal Not Reported Ears, Nose and Throat Dermatological Dental Cardiovascular Allergy 5 10 15 20 25 30 0

## **Diagnostic categories**





#### Diagnostic categories comparison Yearly variation



#### Final Disposition 2012 Tankers...



#### Final Disposition 2012 Research Vessels





## Typical Case - I

- Chief scientist complaining of a painful rash, pustules, started several days ago
- Vessel of