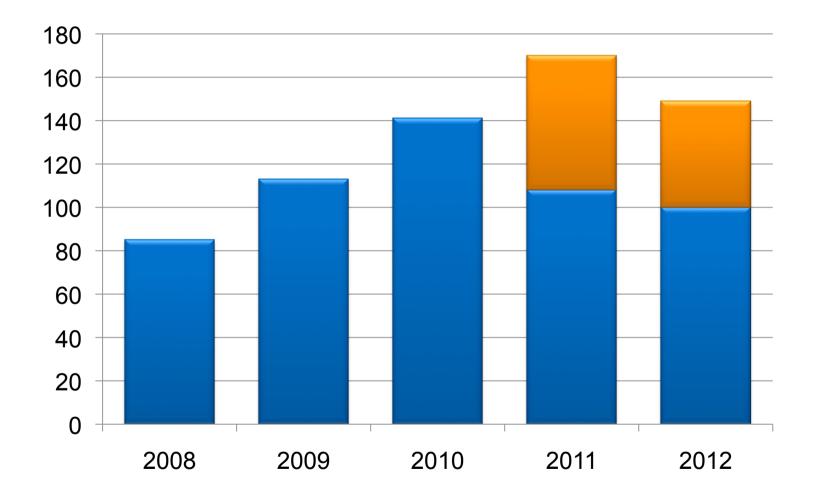

## Maritime Assistance Research Vessels 2012

**Dr. Michael Braida** Medical Director MedAire Regional Medical Director, London UK

## Introduction

- Case management services 24 x 7 x 365
- Team based in Phoenix Arizona
- 1,958 cases (466 vessels)
  - 147 cases Research Vessels
- 2012 was a relatively quite year
  - No diversions
  - No loss of life







#### 2013 Understanding Global Health



#### Cases per year – Research Vessels



#### Distribution of vessel situation per year



#### Case distribution by operation profile





#### Patient type – Research Vessels 2011





#### Patient type – Research Vessels 2012



#### **Country Distribution**



USA: 61cases

#### **Country Distribution**





## Median, max and min ages





#### **Case - Age Group Distribution**





#### Medical Category – Age Groups Urologic/Renal Respiratory Ophthalmological Neurological Musculo-skeletal Mental Age 10-19 Age 20-29 Injury/External Age 30-39 Infectious/Communicable Age 40-49 General Age 50-59 Age 60+ Gastrointestinal Not Reported Ears, Nose and Throat Dermatological Dental Cardiovascular Allergy 5 10 15 20 25 30 0

## **Diagnostic categories**





#### Diagnostic categories comparison Yearly variation



#### Final Dispos