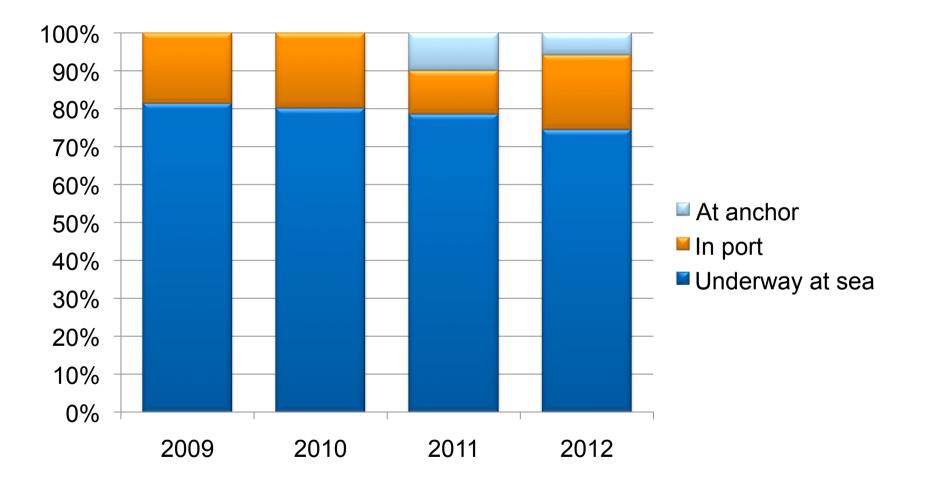

## Maritime Assistance Research Vessels 2012

**Dr. Michael Braida** Medical Director MedAire Regional Medical Director, London UK

## Introduction

- Case management services 24 x 7 x 365
- Team based in Phoenix Arizona
- 1,958 cases (466 vessels)
  - 147 cases Research Vessels
- 2012 was a relatively quite year
  - No diversions
  - No loss of life







#### 2013 Understanding Global Health



#### Cases per year – Research Vessels



#### Distribution of vessel situation per year



#### Case distribution by operation profile





#### Patient type – Research Vessels 2011





#### Patient type – Research Vessels 2012



#### **Country Distribution**



USA: 61cases

#### **Country Distribution**





## Median, max and min ages





#### **Case - Age Group Distribution**





#### Medical Category – Age Groups Urologic/Renal Respiratory Ophthalmological Neurological Musculo-skeletal Mental Age 10-19 Age 20-29 Injury/External Age 30-39 Infectious/Communicable Age 40-49 General Age 50-59 Age 60+ Gastrointestinal Not Reported Ears, Nose and Throat Dermatological Dental Cardiovascular Allergy 5 10 15 20 25 30 0

## **Diagnostic categories**





#### Diagnostic categories comparison Yearly variation



#### Final Disposition 2012 Tankers...



#### Final Disposition 20