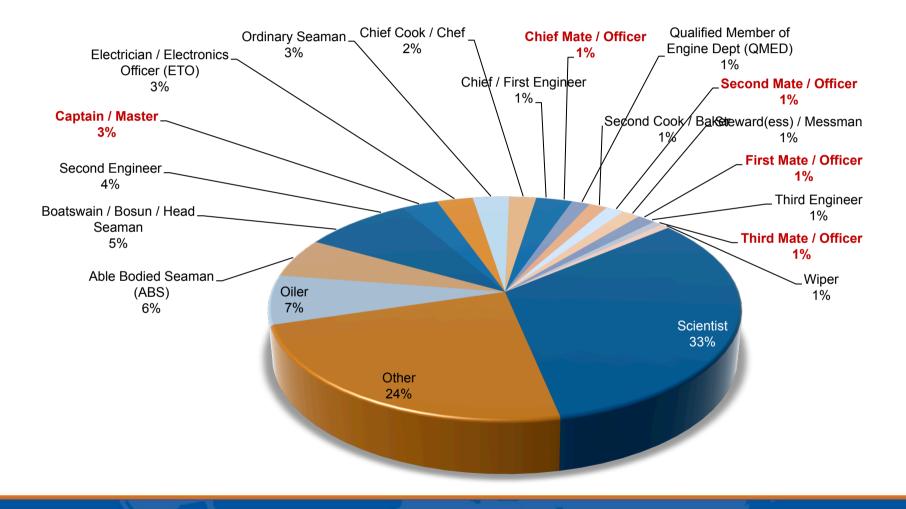

## Maritime Assistance Research Vessels 2012

**Dr. Michael Braida** Medical Director MedAire Regional Medical Director, London UK

## Introduction

- Case management services 24 x 7 x 365
- Team based in Phoenix Arizona
- 1,958 cases (466 vessels)
  - 147 cases Research Vessels
- 2012 was a relatively quite year
  - No diversions
  - No loss of life







#### 2013 Understanding Global Health



#### Cases per year – Research Vessels



#### Distribution of vessel situation per year



#### Case distribution by operation profile





#### Patient type – Research Vessels 2011





#### Patient type – Research Vessels 2012



#### **Country Distribution**



USA: 61cases

#### **Country Distribution**





## Median, max and min ages





#### **Case - Age Group Distribution**





#### Medical Category – Age Groups Urologic/Renal Respiratory Ophthalmological Neurological Musculo-skeletal Mental Age 10-19 Age 20-29 Injury/External Age 30-39 Infectious/Communicable Age 40-49 General Age 50-59 Age 60+ Gastrointestinal Not Reported Ears, Nose and Throat Dermatological Dental Cardiovascular Allergy 5 10 15 20 25 30 0

## **Diagnostic categories**





#### Diagnostic categories comparison Yearly variation



#### Final Disposition 2012 Tankers...



#### Final Disposition 2012 Research Vessels





## Typical Case - I

- Chief scientist complaining of a painful rash,