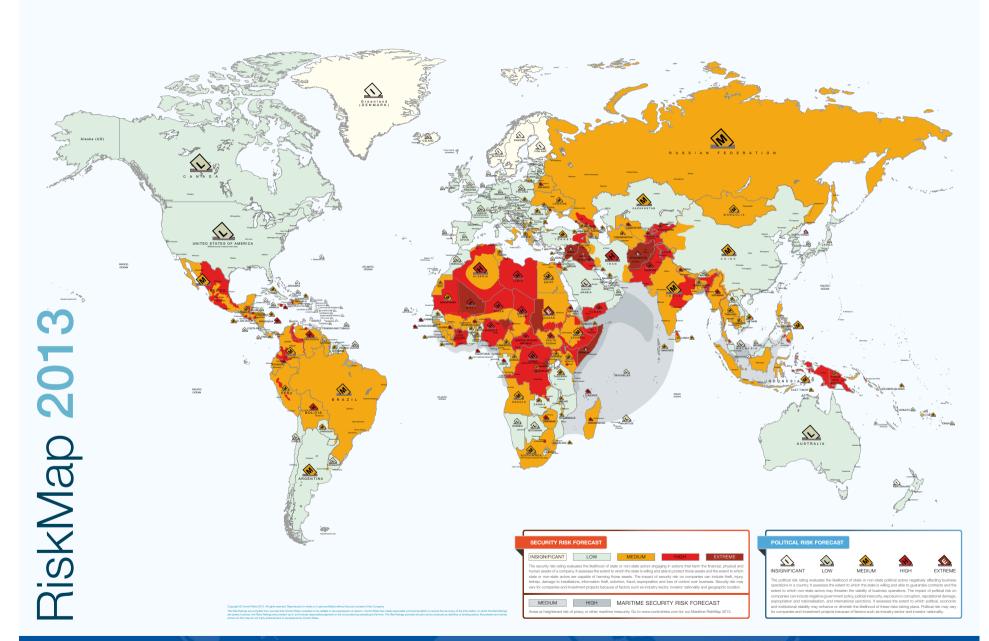

## Maritime Assistance Research Vessels 2012

**Dr. Michael Braida** Medical Director MedAire Regional Medical Director, London UK

## Introduction

- Case management services 24 x 7 x 365
- Team based in Phoenix Arizona
- 1,958 cases (466 vessels)
  - 147 cases Research Vessels
- 2012 was a relatively quite year
  - No diversions
  - No loss of life







#### 2013 Understanding Global Health



#### Cases per year – Research Vessels



#### Distribution of vessel situation per year



#### Case distribution by operation profile





#### Patient type – Research Vessels 2011





#### Patient type – Research Vessels 2012



#### **Country Distribution**



USA: 61cases

#### **Country Distribution**





## Median, max and min ages





#### **Case - Age Group Distribution**





#### Medical Category – Age Groups Urologic/Renal Respiratory Ophthalmological Neurological Musculo-skeletal Mental Age 10-19 Age 20-29 Injury/External Age 30-39 Infectious/Communicable Age 40-49 General Age 50-59 Age 60+ Gastrointestinal Not Reported Ears, Nose and Throat Dermatological Dental Cardiovascular Allergy 5 10 15 20 25 30 0

## **Diagnostic categori