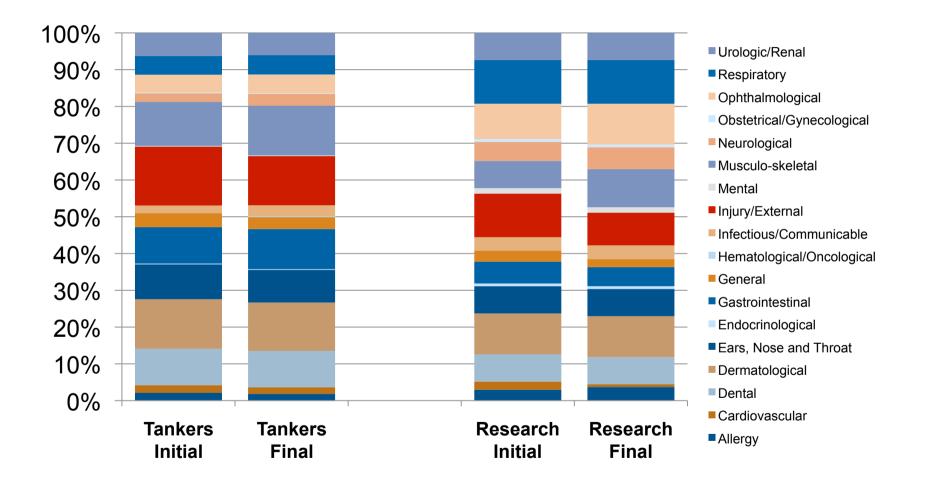

## 2013 Understanding Global Health



#### Cases per year – Research Vessels



#### Distribution of vessel situation per year



#### Case distribution by operation profile





#### Patient type – Research Vessels 2011





#### Patient type – Research Vessels 2012



#### **Country Distribution**



USA: 61cases

#### **Country Distribution**





## Median, max and min ages





#### **Case - Age Group Distribution**





#### Medical Category – Age Groups Urologic/Renal Respiratory Ophthalmological Neurological Musculo-skeletal Mental Age 10-19 Age 20-29 Injury/External Age 30-39 Infectious/Communicable Age 40-49 General Age 50-59 Age 60+ Gastrointestinal Not Reported Ears, Nose and Throat Dermatological Dental Cardiovascular Allergy 5 10 15 20 25 30 0

## **Diagnostic categories**





#### Diagnostic categories comparison Yearly variation



#### Final Disposition 2012 Tankers...



#### Final Disposition 2012 Research Vessels





## Typical Case - I

- Chief scientist complaining of a painful rash, pustules, started several days ago
- Vessel off the Oregon Coast, NPOC San Diego in 10 days
- Suspected herpes zoster infection
- Patient started on Acyclovir with subsequent improvement



- Photo documentation
- Rash improved, pain did not resolve completely



## **Typical Case - II**

- Scientist complaining of a painful foot after most likely stepping on a stingray
- Photo documentation
- Treatment:
  - Topical ointments
  - Analgesics
  - Antihistamines
- Course:
  - Pain improved
  - Secondary infection avoided





#### **Humble Requests**

- Call early!
- Photo