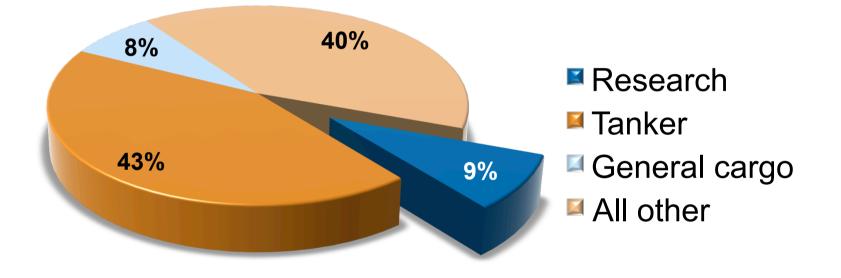

## Maritime Assistance Research Vessels 2012

**Dr. Michael Braida** Medical Director MedAire Regional Medical Director, London UK

## Introduction

- Case management services 24 x 7 x 365
- Team based in Phoenix Arizona
- 1,958 cases (466 vessels)
  - 147 cases Research Vessels
- 2012 was a relatively quite year
  - No diversions
  - No loss of life







#### 2013 Understanding Global Health



#### Cases per year – Research Vessels



#### Distribution of vessel situation per year



#### Case distribution by operation profile





#### Patient type – Research Vessels 2011





#### Patient type – Research Vessels 2012



#### **Country Distribution**



USA: 61cases

#### **Country Distribution**





## Median, max and min ages





#### **Case - Age Group Distribution**





#### Medical Category – Age Groups Urologic/Renal Respiratory Ophthalmological Neurological Musculo-skeletal Mental Age 10-19 Age 20-29 Injury/External Age 30-39 Infectious/Communicable Age 40-49 General Age 50-59 Age 60+ Gastrointestinal Not Reported Ears, Nose and Throat Dermatological Dental Cardiovascular Allergy 5 10 15 20 25 30 0

## **Diagnostic categories**





#### Diagnostic categories comparison Yearly variation



#### Final Disposition 2012 Tankers...



#### Final Disposition 2012 Research Vessels





## Typical Case - I

-