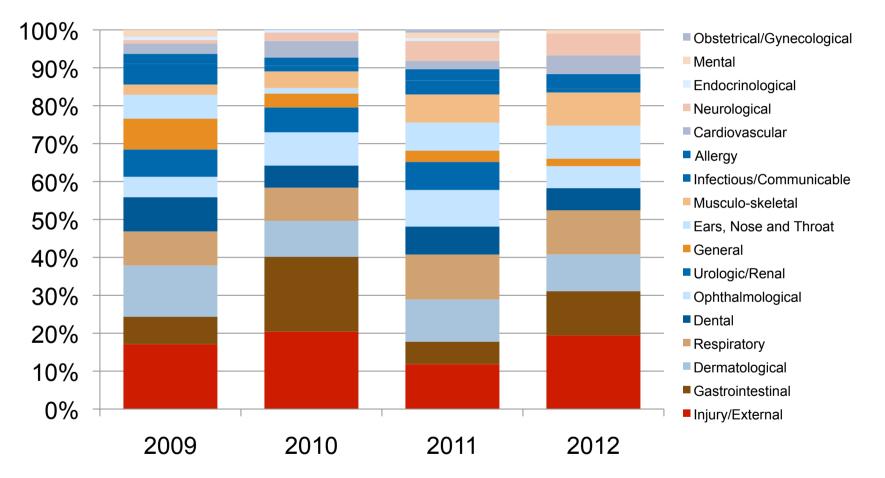

## **Diagnostic categories**

#### Diagnostic categories comparison Yearly variation