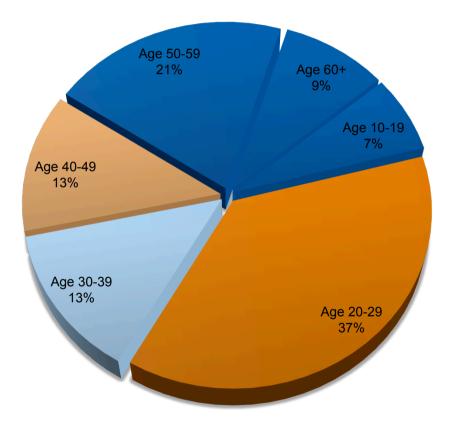

## Maritime Assistance Research Vessels 2012

**Dr. Michael Braida** Medical Director MedAire Regional Medical Director, London UK

## Introduction

- Case management services 24 x 7 x 365
- Team based in Phoenix Arizona
- 1,958 cases (466 vessels)
  - 147 cases Research Vessels
- 2012 was a relatively quite year
  - No diversions
  - No loss of life







#### 2013 Understanding Global Health



#### Cases per year – Research Vessels



#### Distribution of vessel situation per year



#### Case distribution by operation profile





#### Patient type – Research Vessels 2011





#### Patient type – Research Vessels 2012



#### **Country Distribution**



USA: 61cases

#### **Country Distribution**





## Median, max and min ages





#### **Case - Age Group Distribution**





#### Medical Category – Age Groups Urologic/Renal Respiratory Ophthalmological Neurological Musculo-skeletal Mental Age 10-19 Age 20-29 Injury/External Age 30-39 Infectious/Communicable Age 40-49 General Age 50-59 Age 60+ Gastrointestinal Not Reported Ears, Nose and Throat Dermatological Dental Cardiovascular Allergy 5 10 15 20 25 30 0

## **Diagnostic categories**





#### Diagnostic categories comparison Yearly variation



#### Final Disposition 2012 Tankers...



#### Final Disposition 2012 Research Vessels





## Typical Case - I

- Chief scientist complaining of a painful rash, pustules, started several days ago
- Vessel off the Oregon Coast, NPOC San Diego in 10 days
- Suspected herpes zoster infection
- Patient started on Acyclovir with subsequent improvement



- Photo docum