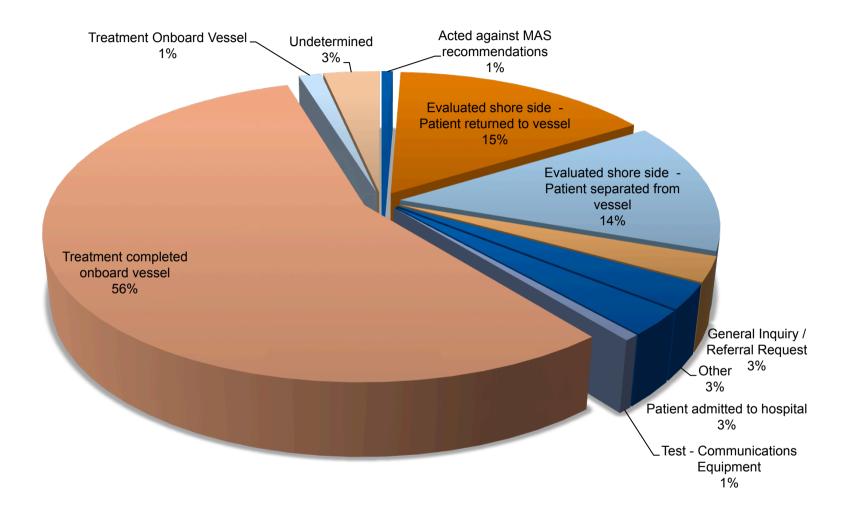

ion by operation profile





#### Patient type – Research Vessels 2011





#### Patient type – Research Vessels 2012



#### **Country Distribution**



USA: 61cases

#### **Country Distribution**





## Median, max and min ages





#### **Case - Age Group Distribution**





#### Medical Category – Age Groups Urologic/Renal Respiratory Ophthalmological Neurological Musculo-skeletal Mental Age 10-19 Age 20-29 Injury/External Age 30-39 Infectious/Communicable Age 40-49 General Age 50-59 Age 60+ Gastrointestinal Not Reported Ears, Nose and Throat Dermatological Dental Cardiovascular Allergy 5 10 15 20 25 30 0

## **Diagnostic categories**





#### Diagnostic categories comparison Yearly variation



#### Final Disposition 2012 Tankers...



#### Final Disposition 2012 Research Vessels





## Typical Case - I

- Chief scientist complaining of a painful rash, pustules, started several days ago
- Vessel off the Oregon Coast, NPOC San Diego in 10 days
- Suspected herpes zoster infection
- Patient started on Acyclovir with subsequent improvement



- Photo documentation
- Rash improved, pain did not resolve completely



## **Typical Case - II**

- Scientist complaining of a painful foot after most likely stepping on a stingray
- Photo documentation
- Treatment:
  - Topical ointments
  - Analgesics
  - Antihistamines
- Course:
  - Pain improved
  - Secondary infection avoided





#### **Humble Requests**

- Call early!
- Photography is often a big help
  Please take good photographs



- If the satphone dose not work use email
- Familiarize yourself with the on-board medica