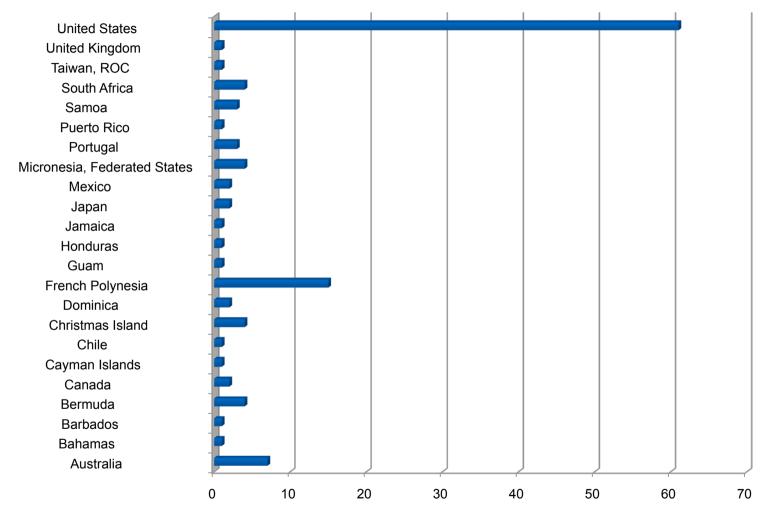

## Maritime Assistance Research Vessels 2012

**Dr. Michael Braida** Medical Director MedAire Regional Medical Director, London UK

## Introduction

- Case management services 24 x 7 x 365
- Team based in Phoenix Arizona
- 1,958 cases (466 vessels)
  - 147 cases Research Vessels
- 2012 was a relatively quite year
  - No diversions
  - No loss of life







#### 2013 Understanding Global Health



#### Cases per year – Research Vessels



#### Distribution of vessel situation per year



#### Case distribution by operation profile





#### Patient type – Research Vessels 2011





#### Patient type – Research Vessels 2012



#### **Country Distribution**



USA: 61cases

#### **Country Distribution**





## Median, max and min ages





#### **Case - Age Group Distribution**





#### Medical Category – Age Groups Urologic/Renal Respiratory Ophthalmological Neurological Musculo-skeletal Mental Age 10-19 Age 20-29 Injury/External Age 30-39 Infectious/Communicable Age 40-49 General Age 50-59 Age 60+ Gastrointestinal Not Reported Ears, Nose and Throat Dermatological Dental Cardiovascular Allergy 5 10 15 20 25 30 0

## **Diagnostic categories**





#### Diagnostic categories comparison Yearly variation



#### Final Disposition 2012 Tankers...



#### Final Disposition 2012 Research Vessels





## Typical Case - I

- Chief scientist complaining of a painful rash, pustules, started several days ago
- Vessel off the Oregon Coast, NPOC San Dieg