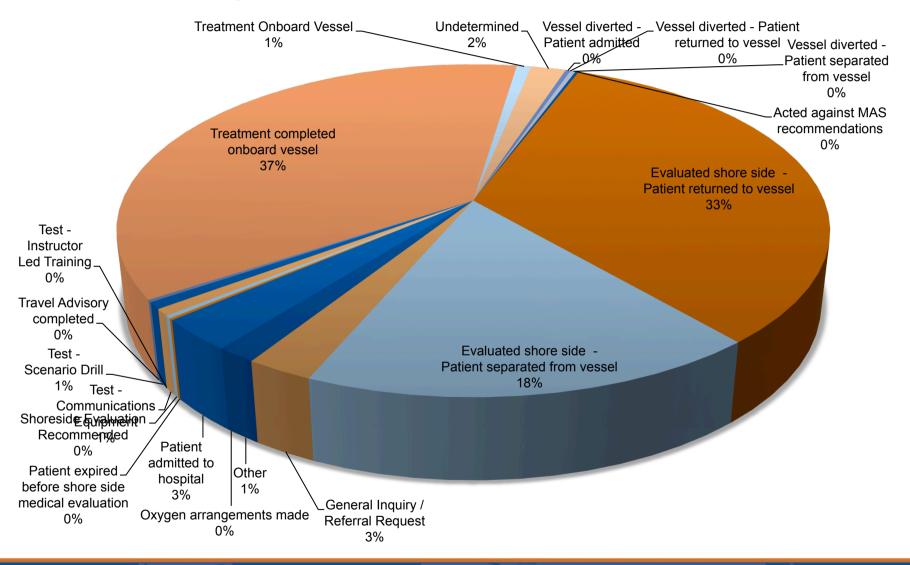

vessel situation per year



#### Case distribution by operation profile





#### Patient type – Research Vessels 2011





#### Patient type – Research Vessels 2012



#### **Country Distribution**



USA: 61cases

#### **Country Distribution**





## Median, max and min ages





#### **Case - Age Group Distribution**





#### Medical Category – Age Groups Urologic/Renal Respiratory Ophthalmological Neurological Musculo-skeletal Mental Age 10-19 Age 20-29 Injury/External Age 30-39 Infectious/Communicable Age 40-49 General Age 50-59 Age 60+ Gastrointestinal Not Reported Ears, Nose and Throat Dermatological Dental Cardiovascular Allergy 5 10 15 20 25 30 0

## **Diagnostic categories**





#### Diagnostic categories comparison Yearly variation



#### Final Disposition 2012 Tankers...



#### Final Disposition 2012 Research Vessels





## Typical Case - I

- Chief scientist complaining of a painful rash, pustules, started several days ago
- Vessel off the Oregon Coast, NPOC San Diego in 10 days
- Suspected herpes zoster infection
- Patient started on Acyclovir with subsequent improvement



- Photo documentation
- Rash improved, pain did not resolve completely



## **Typical Case - II**

- Scientist complaining of a painful foot after most likely stepping on a stingray
- Photo documentation
- Treatment:
  - Topical ointments
  - Analgesics
  - Antihistamines
- Course:
  - Pain improved
  - Secondary infection avoided





#### **Humble Requests**

- Call early!
- Photography is often a big help
  Please take good photographs



- If the satphone dose not work use email