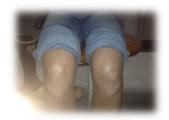

## Typical Case - I

- Chief scientist complaining of a painful rash, pustules, started several days ago
- Vessel off the Oregon Coast, NPOC San Diego in 10 days
- Suspected herpes zoster infection
- Patient started on Acyclovir with subsequent improvement

- Photo documentation
- Rash improved, pain did not resolve completely