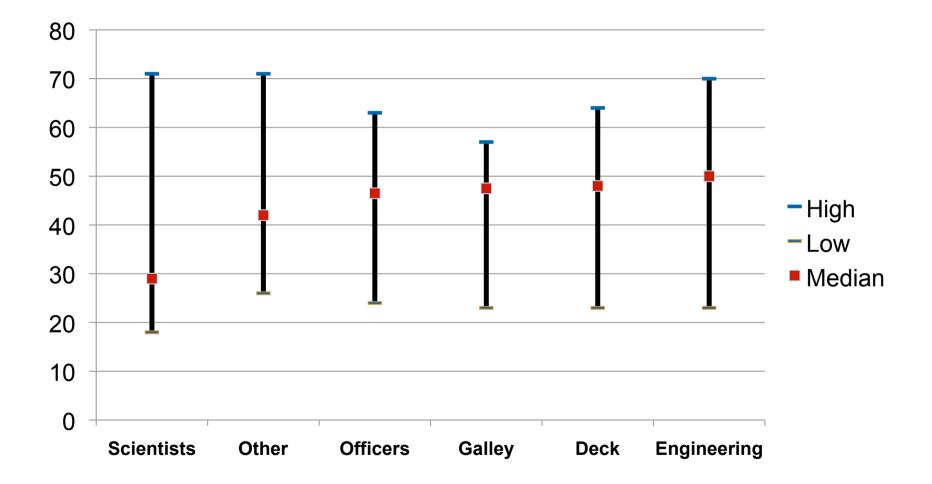

## Maritime Assistance Research Vessels 2012

**Dr. Michael Braida** Medical Director MedAire Regional Medical Director, London UK

## Introduction

- Case management services 24 x 7 x 365
- Team based in Phoenix Arizona
- 1,958 cases (466 vessels)
  - 147 cases Research Vessels
- 2012 was a relatively quite year
  - No diversions
  - No loss of life







#### 2013 Understanding Global Health



#### Cases per year – Research Vessels



#### Distribution of vessel situation per year



#### Case distribution by operation profile





#### Patient type – Research Vessels 2011





#### Patient type – Research Vessels 2012



#### **Country Distribution**



USA: 61cases

#### **Country Distribution**





## Median, max and min ages





#### **Case - Age Group Distribution**





#### Medical Category – Age Groups Urologic/Renal Respiratory Ophthalmological Neurological Musculo-skeletal Mental Age 10-19 Age 20-29 Injury/External Age 30-39 Infectious/Communicable Age 40-49 General Age 50-59 Age 60+ Gastrointestinal Not Reported Ears, Nose and Throat Dermatological Dental Cardiovascular Allergy 5 10 15 20 25 30 0

## **Diagnostic categories**





#### Diagnostic categories comparison Yearly variation



#### Final Disposition 2012 Tankers...



#### Final Disposition 2012 Research Vessels





## Typical Case - I

- Chief scientist complaining of a painful rash, pustules, started several days ago
- Vessel off the Oregon Coast, NPOC San Diego in 10 days
- Suspected herpes zoster infection
- Patient started on Acyclovir