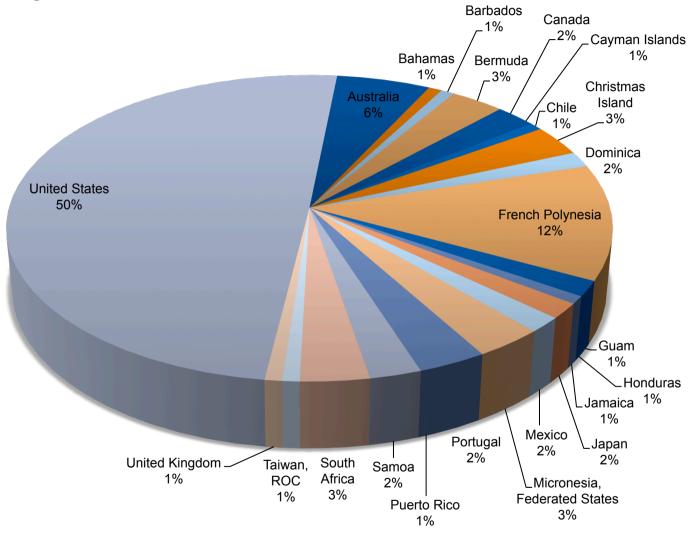

## Maritime Assistance Research Vessels 2012

**Dr. Michael Braida** Medical Director MedAire Regional Medical Director, London UK

## Introduction

- Case management services 24 x 7 x 365
- Team based in Phoenix Arizona
- 1,958 cases (466 vessels)
  - 147 cases Research Vessels
- 2012 was a relatively quite year
  - No diversions
  - No loss of life







#### 2013 Understanding Global Health



#### Cases per year – Research Vessels



#### Distribution of vessel situation per year



#### Case distribution by operation profile





#### Patient type – Research Vessels 2011





#### Patient type – Research Vessels 2012



#### **Country Distribution**



USA: 61cases

#### **Country Distribution**





## Median, max and min ages





#### **Case - Age Group Distribution**





#### Medical Category – Age Groups Urologic/Renal Respiratory Ophthalmological Neurological Musculo-skeletal Mental Age 10-19 Age 20-29 Injury/External Age 30-39 Infectious/Communicable Age 40-49 General Age 50-59 Age 60+ Gastrointestinal Not Reported Ears, Nose and Throat Dermatological Dental Cardiovascular Allergy 5 10 15 20 25 30 0

## **Diagnostic categories**





#### Diagnostic categories comparison Yearly variation



#### Final Disposition 2012 Tankers...



#### Final Disposition 2012 Research Vessels





## Typical Case - I

- Chief scientist complaining of a painful rash, pustules, started several days ago
- Vessel off the Oregon Coast, NPOC San Diego in 10 days
- Suspected herpes zoster infectio