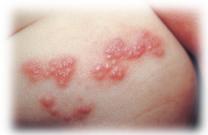

## Typical Case - I

- Chief scientist complaining of a painful rash, pustules, started several days ago
- Vessel off the Oregon Coast, NPOC San Diego in 10 days
- Suspected herpes zoster infection
- Patient started on Acyclovir with subsequent improvement

- Photo documentation
- Rash improved, pain did not resolve completely