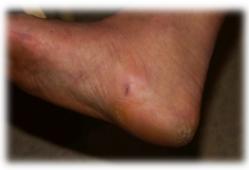

## **Typical Case - II**

- Scientist complaining of a painful foot after most likely stepping on a stingray
- Photo documentation
- Treatment:
  - Topical ointments
  - Analgesics
  - Antihistamines
- Course:
  - Pain improved
  - Secondary infection avoided