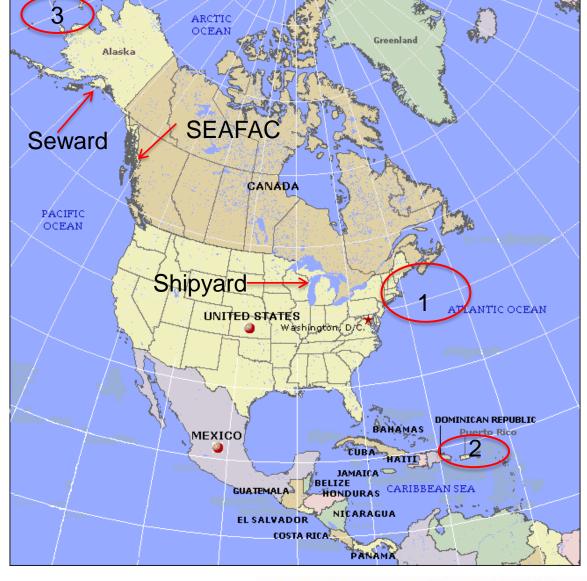

May 2014

Transit/science trials schedule will be entered into UNOLS ship schedule

- 1 Multi-beam testing off Eastern Seaboard
- 2 Science testing out of Puerto Rico
- 3 West Coast ice testing in the Bering Sea