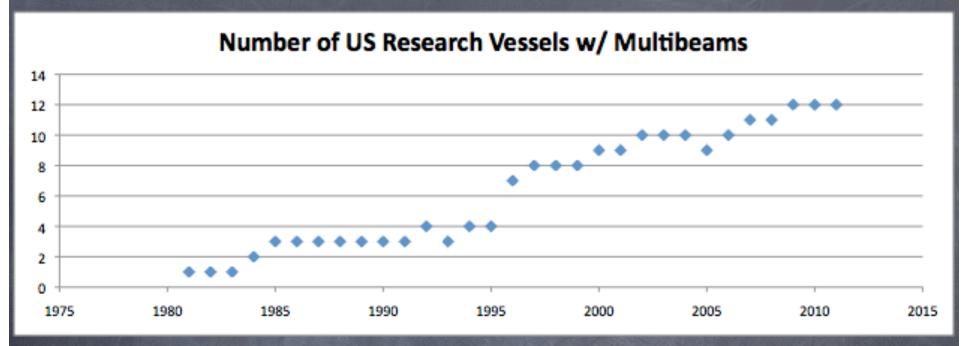

|                  | 1980 | 1001 | 1000 | 1002 | 1004 | 1005 | 1000 | 1007 | 1000 | 1000 | 1000 | 1001 | 1000 | 1002 | 1004 | 1005 | 1006 | 1007 | 1000 | 1000 | 2000 | 2001     | 2002 | 2002 | 2004 | 2005 | 2006 | 2007 | 2000 | 2000     | 2010 | 2011 | 2011 |
|------------------|------|------|------|------|------|------|------|------|------|------|------|------|------|------|------|------|------|------|------|------|------|----------|------|------|------|------|------|------|------|----------|------|------|------|
|                  | 1980 | 1981 | 1982 | 1983 | 1984 | 1985 | 1986 | 1987 | 1988 | 1989 | 1990 | 1991 | 1992 | 1993 | 1994 | 1992 | 1990 | 1997 | 1998 | 1999 | 2000 | 2001     | 2002 | 2003 | 2004 | 2005 | 2006 | 2007 | 2008 | 2009     | 2010 | 2011 | 2012 |
| Blue Heron       |      |      |      |      |      |      |      |      |      |      |      |      |      |      |      |      |      |      |      |      |      |          |      |      |      |      |      |      |      |          |      |      |      |
| Okeanos Explorer |      |      |      |      |      |      |      |      |      |      |      |      |      |      |      |      |      |      |      |      |      |          |      |      |      |      |      |      |      | x        | x    | x    |      |
| Langseth         |      |      |      |      |      |      |      |      |      |      |      |      |      |      |      |      |      |      |      |      |      |          |      |      |      |      |      | x    | x    | x        | x    | x    |      |
| Sharp            |      |      |      |      |      |      |      |      |      |      |      |      |      |      |      |      |      |      |      |      |      |          |      |      |      |      | х    | x    | x    | x        | x    | x    |      |
| Kilo Moana       |      |      |      |      |      |      |      |      |      |      | n    |      |      |      |      |      |      |      |      |      |      |          | х    | х    | х    | x    | х    | x    | х    | х        | x    | х    |      |
| Healy            |      |      |      |      |      |      |      |      |      |      | ÷    |      |      |      |      |      |      |      |      |      | x    | x        | x    | x    | x    | x    | х    | x    | x    | x        | x    | х    |      |
| Brown            |      |      |      |      |      |      |      |      |      |      |      |      |      |      |      |      |      | x    | x    | x    | x    | x        | x    | x    | х    | x    | х    | x    | x    | x        | x    | x    |      |
| Knorr            |      |      |      |      |      |      |      |      |      |      |      |      |      |      |      |      | х    | x    | x    | x    | x    | x        | x    | x    | x    | x    | х    | x    | x    | x        | x    | x    |      |
| Thompson         |      |      |      |      |      |      |      |      |      |      |      |      |      |      |      |      | x    | x    | x    | x    | x    | x        | x    | x    | x    | x    | x    | x    | x    | x        | x    | x    |      |
| Revelle          |      |      |      |      |      |      |      |      |      |      |      |      |      |      |      |      | x    | x    | x    | x    | x    | x        | x    | x    | x    | x    | x    | x    | x    | x        | x    | x    |      |
| КОК              |      |      |      |      |      |      |      |      |      |      |      |      |      |      |      | x    | x    | x    | x    | x    | ×    | x        | ×    | ×    | ×    | ×    | x    | ×    | ×    | x        | x    | x    |      |
| Palmer           |      |      |      |      |      |      |      |      |      |      |      |      |      |      | x    | x    | Ŷ    | x    | x    | x    | Ŷ    | x        | Ŷ    | Ŷ    | Ŷ    | Ŷ    | Ŷ    | Ŷ    | Ŷ    | x        | x    | x    |      |
| Melville         |      |      |      |      |      |      |      |      |      |      |      |      | x    | x    | x    | ÷    | ÷    | x    | x    | x    | x    | x        | x    | x    | ÷    | x    | x    | x    | x    | x        | x    | x    |      |
| Ewing            |      |      |      |      |      |      |      |      |      |      | v    | x    | x    | ÷    | x    | x    | ÷    | x    | x    | x    | x    | x        |      | x    | x    | ^    | ^    | ^    | ^    | <u>^</u> | ^    | ^    |      |
| Atlantis II      |      |      |      |      |      |      |      |      |      |      | X    | ×    | ×    | ×    |      |      | ~    |      |      | ~    |      | ~        | x    | *    |      |      |      |      |      |          |      |      |      |
|                  |      |      |      |      |      | x    | x    | x    | x    | x    | x    | x    | x    | x    | х    |      |      |      |      |      |      |          |      |      |      |      |      |      |      |          |      |      |      |
| Conrad           |      |      |      |      | x    | x    | x    | x    | x    | x    |      |      |      |      |      |      |      |      |      |      |      |          |      |      |      |      |      |      |      |          |      |      |      |
| Washington       |      | x    | x    | x    | x    | x    | x    | x    | x    | x    | x    | x    | x    |      |      |      |      |      |      |      |      |          |      |      |      |      |      |      |      |          |      |      |      |
|                  |      |      |      |      |      |      |      |      |      |      |      |      |      |      |      |      |      |      |      |      |      |          |      |      |      |      |      |      |      |          |      |      |      |
|                  |      |      |      |      |      |      |      |      |      |      |      |      |      |      |      |      |      |      |      |      |      |          |      |      |      |      |      |      |      |          |      |      |      |
| Totals           |      | 1    | 1    | 1    | 2    | 3    | 3    | 3    | 3    | 3    | 3    | 3    | 4    | 3    | 4    | 4    | 7    | 8    | 8    | 8    | 9    | <b>9</b> | 10   | 10   | 10   | 9    | 10   | 11   | 11   | 12       | 12   | 12   |      |
|                  |      |      |      |      |      |      |      |      |      |      |      |      |      |      |      |      |      |      |      |      |      |          |      |      |      |      |      |      |      |          |      |      |      |