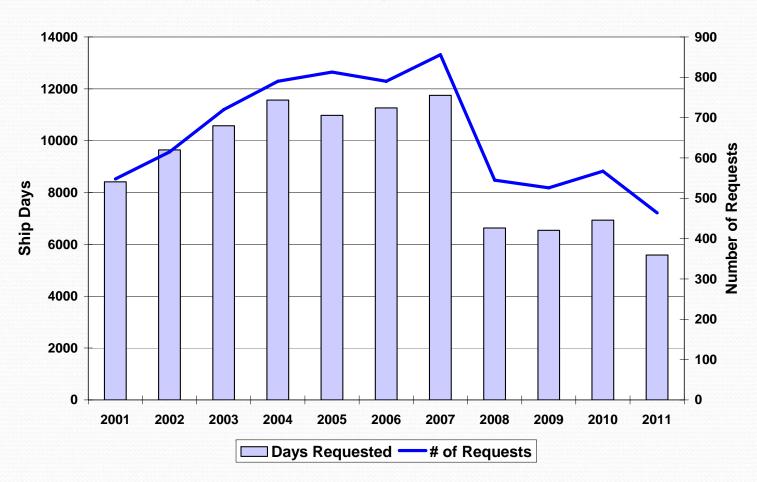

# UNOLS Evaluation of the Decline in Ship Time Demand



## Ship time Demand Survey

#### **Ship Time Request Demand**





### Ship Time Demand Survey

- A draft on-line survey is available at: <a href="http://www.surveymonkey.com/s/unols\_test\_survey">http://www.surveymonkey.com/s/unols\_test\_survey</a>
- Historical data will be used to reflect actual usage. This survey will collect information regarding future ship time demand.
- The survey has been updated with suggestions from the Council members and Tim Schnoor (ONR):
  - Add a question about "knowledge of UNOLS"
  - Add a question to rate the UNOLS STRS system
  - Questions 9 & 10 regarding ship use, Add "non-UNOLS vessels" as a choice for the type of ship used.
  - A question was added at the suggestion of ONR, regarding the "Department Research Initiatives"



## Ship Time Demand Survey

- Next Steps:
  - Finalize Form
  - Announce the Survey at