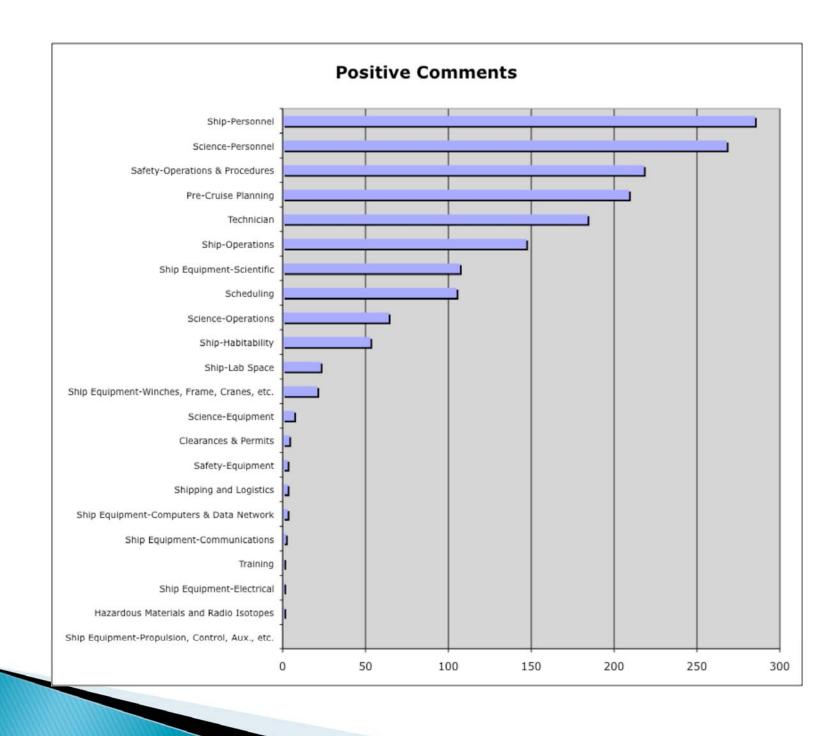

| 23   | 23   | 23   | 22   |                   |          |          |   |          |
| % of Ships Reported                                                                                                                                   | 100% | 100% | 100% | 100% |                   |          |          |   |          |



One or fewer lost time accidents per 200,000 hours!

Average two lost days due to accidents per 200,000 hours!



UNOLS Fleet 2001 - 2008 Lost Time Accidents at Sea Per 200,000 hours or 100 F-T Employees



### Post Cruise Assessments

#### Fleet Percent Return for Post Cruise Assessments 1999 - 2008 (thru 03/02/09)



#### Fleet Percent Operational Days for Post Cruise Assessments 1999 - 2008 (thru 03/02/09)