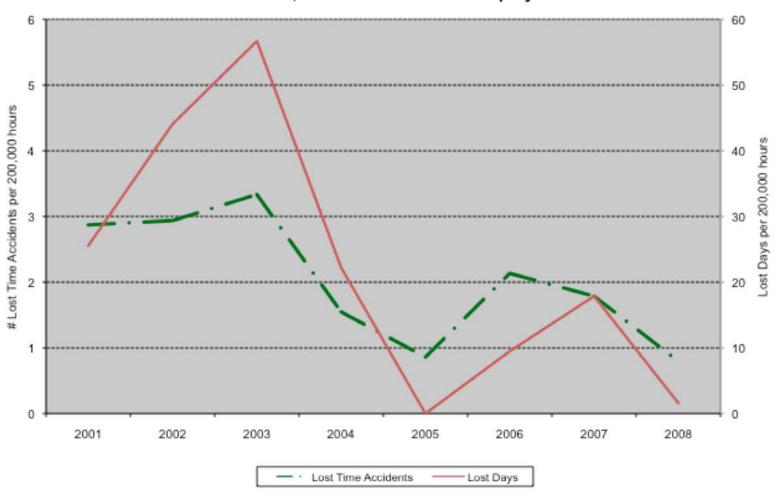

One or fewer lost time accidents per 200,000 hours!

Average two lost days due to accidents per 200,000 hours!

UNOLS Fleet 2001 - 2008 Lost Time Accidents at Sea Per 200,000 hours or 100 F-T Employees