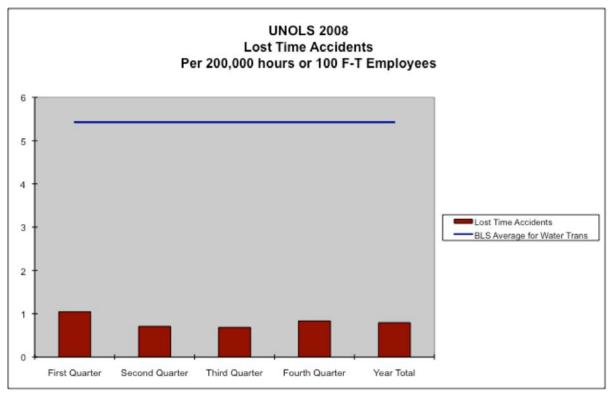

One or fewer lost time accidents per 200,000 hours!

Average two lost days due to accidents per 200,000 hours!

UNOLS Fleet 2001 - 2008 Lost Time Accidents at Sea Per 200,000 hours or 100 F-T Employees