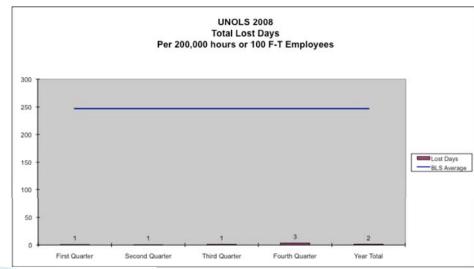

One or fewer lost time accidents per 200,000 hours!

Average two lost days due to accidents per 200,000 hours!

UNOLS Fleet 2001 - 2008 Lost Time Accidents at Sea Per 200,000 hours or 100 F-T Employees