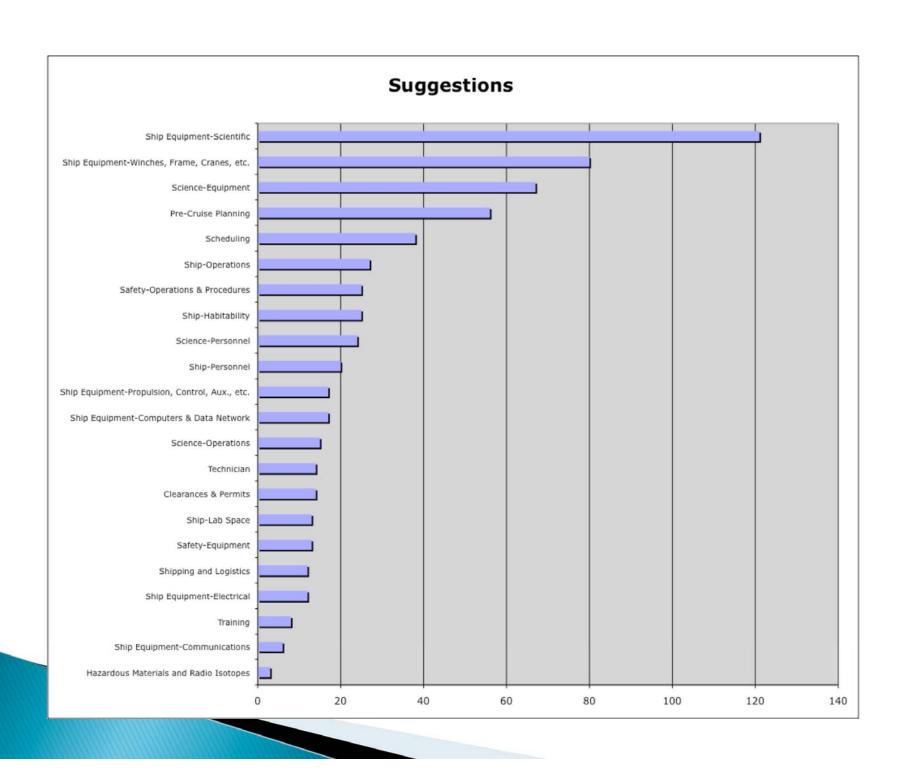

| 23   | 23   | 23   | 22   |                   |          |          |   |          |
| % of Ships Reported                                                                                                                                   | 100% | 100% | 100% | 100% |                   |          |          |   |          |



One or fewer lost time accidents per 200,000 hours!

Average two lost days due to accidents per 200,000 hours!



UNOLS Fleet 2001 - 2008 Lost Time Accidents at Sea Per 200,000 hours or 100 F-T Employees



### Post Cruise Assessments

#### Fleet Percent Return for Post Cruise Assessments 1999 - 2008 (thru 03/02/09)



#### Fleet Percent Operational Days for Post Cruise Assessments 1999 - 2008 (thru 03/02/09)