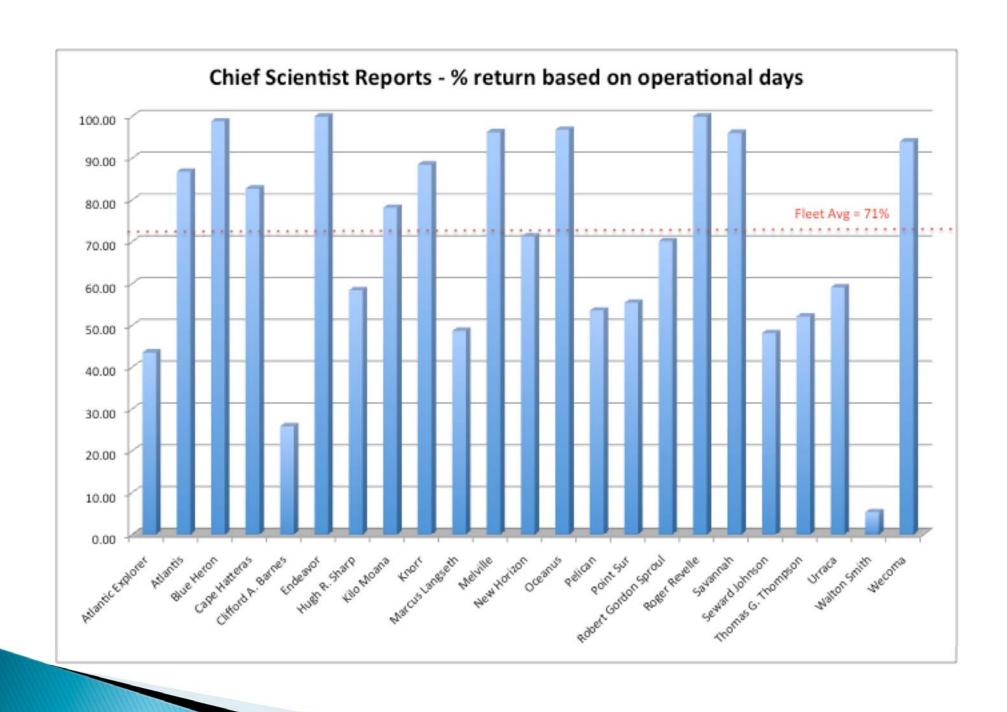

| 23   | 23   | 23   | 22   |                   |          |          |   |          |
| % of Ships Reported                                                                                                                                   | 100% | 100% | 100% | 100% |                   |          |          |   |          |



One or fewer lost time accidents per 200,000 hours!

Average two lost days due to accidents per 200,000 hours!



UNOLS Fleet 2001 - 2008 Lost Time Accidents at Sea Per 200,000 hours or 100 F-T Employees



### Post Cruise Assessments

#### Fleet Percent Return for Post Cruise Assessments 1999 - 2008 (thru 03/02/09)



#### Fleet Percent Operational Days for Post Cruise Assessments 1999 - 2008 (thru 03/02/09)