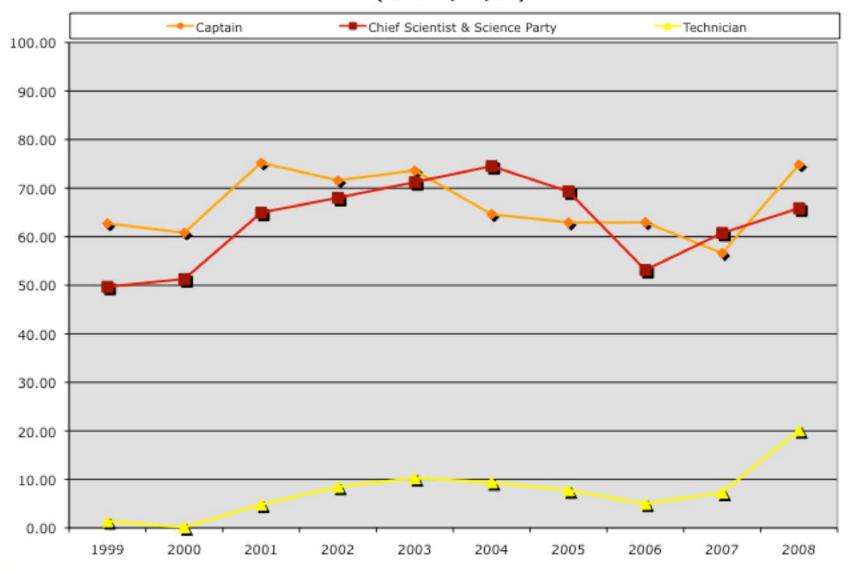

#### Fleet Percent Return for Post Cruise Assessments 1999 - 2008 (thru 03/02/09)