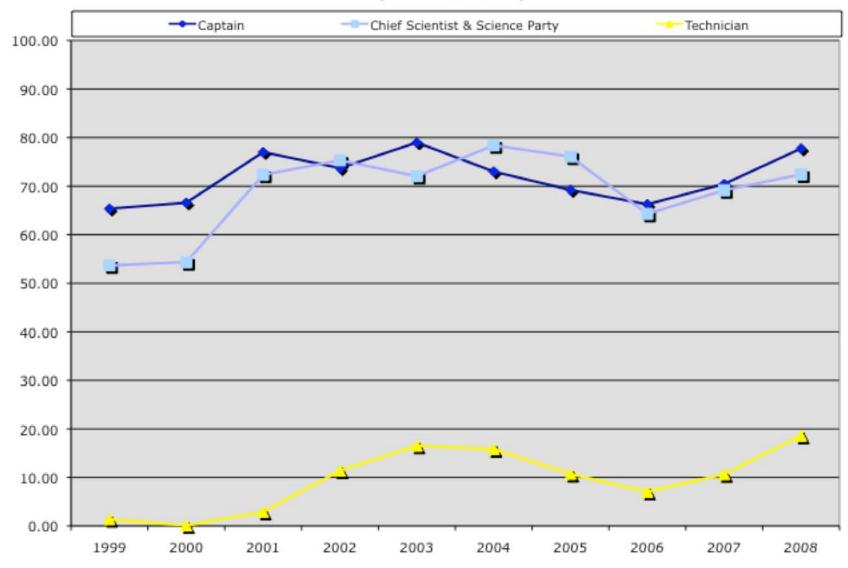

#### Fleet Percent Operational Days for Post Cruise Assessments 1999 - 2008 (thru 03/02/09)