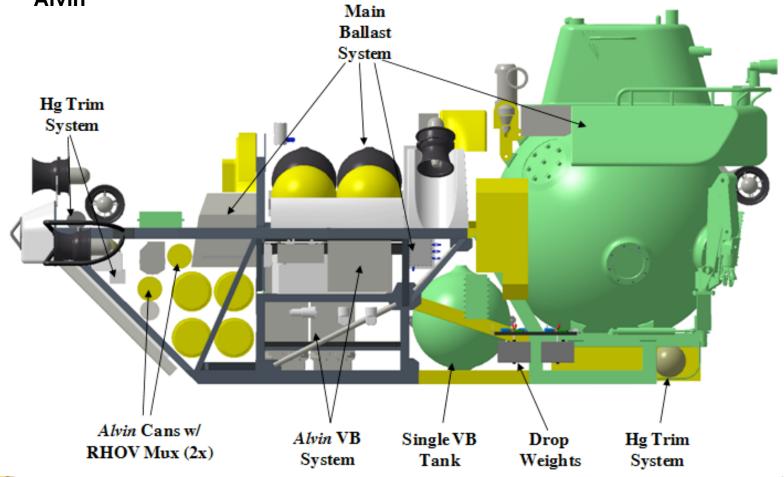

# **Vehicle Concept**

**Color codes:** 

Green RHOV Yellow New Other Alvin

# **New 6500 Meter Components**

- Sphere
- Penetrators
- Forward section of frame
- Syntactic foam
- Pressure vessels

### **Alvin Recycled Components**

- Syntactic foam
- Aft section of frame
- Implodable volumes
- VB pump
- Drop weights
- Mercury trim system
- Fairings