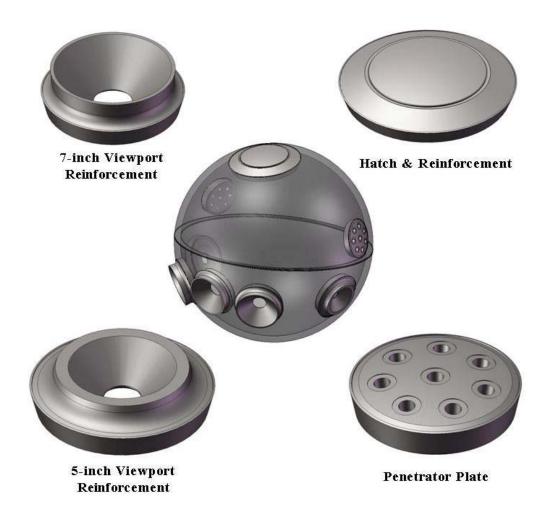

# **Sphere Fabrication**

# **New 6500 Meter Components**

- Sphere
- Penetrators
- Forward section of frame
- Syntactic foam
- Pressure vessels