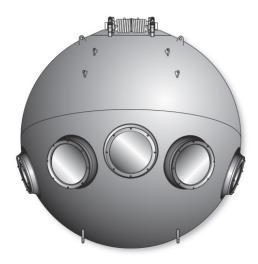

#### 6500 HOV Project

- <u>Design</u>, <u>Fabrication and Testing of the Personnel Sphere</u>
  Southwest Research Institute (SwRI) is prime contractor
- <u>Design, Fabrication and Testing of the New Vehicle</u>
  <u>Lockheed-Martin contract Canceled due to funding Shortfall</u>
  WHOI assuming the role of vehicle Primary Builder









# **Sphere Fabrication**







# **Hemi Forging**











Advanced Imaging and Visualization Laboratory/Woods Hole Oceanographic Institution



#### **Final Processes at Ladish**









# **Heat Treatment**











# **Hemi Machining**



**Fixtured Hemisphere** 



**Final Machining of Hemisphere** 





#### **Sphere Milestones**

| ✓ Forge 130" discs | 09/28/07 - 05/16/08 |
|--------------------|---------------------|
|--------------------|---------------------|

✓ Forge discs into Hemispheres 06/24/08 - 06/25/08

√ Heat treat Hemispheres 08/05/08 - 08/21/08

✓ Vacuum anneal Hemispheres 11/07/08 - 11/17/08

✓ Machine Hemispheres 11/18/08 - 03/17/09

• Girth weld sphere 04/20/09 - 04/24/09

• EB Weld Inserts 05/20/09 - 11/27/09

Hydro Test sphere 06/24/10 - 06/16/10