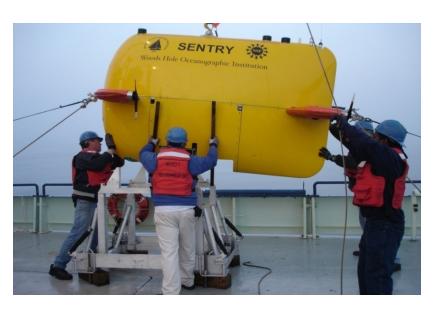

## **ABE/Sentry Operations - 2008**

### Sentry

- German cruise 8 dives 14 hours in water
- Delaney/Kelley cruise 6 dives 210 km track lines 46 km<sup>2</sup> sonar coverage
- **Deepest dive:** 2,568 m
- Longest duration dive: 17.7 hrs
- Total cumulative time on bottom: 99 hrs
- Ships used: Oceanus, Thompson
- Highlights:
  - First deep ocean dives for Sentry (>2,400 m)
  - First scientific use of Sentry: map making for OOI using new multibeam sonar and navigation system