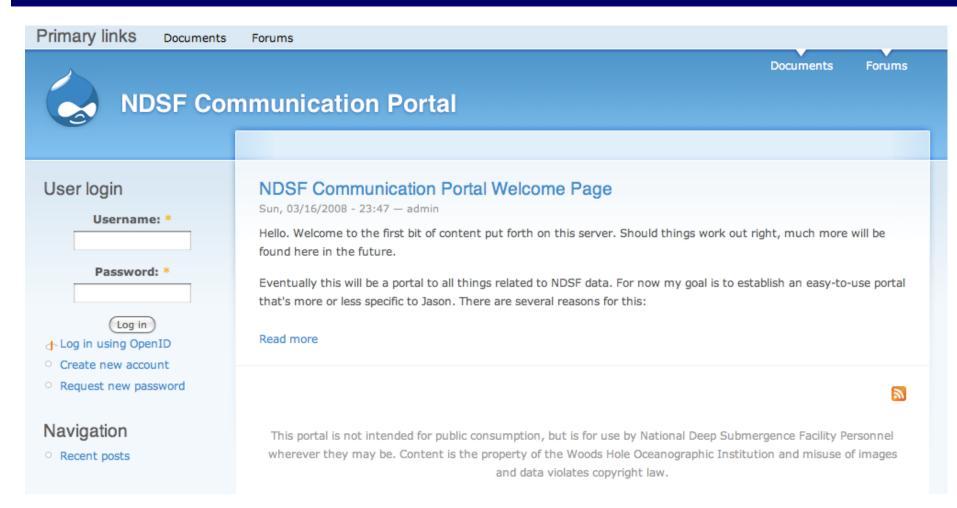

#### NDSF Corporate Knowledge via NDSF Communication Portal

- Version control server for in-house software development
- Issues tracking through forums and NDSF-defined taxonomy
- Document management
- Logging through wiki and blogging
- All protected by RAID redundancy and tape backup
- Available to NDSF personnel on shore and at sea