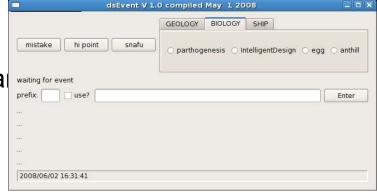

#### **Current Activities**

Alvin: turn-key navigation QC for Atlantis SSSG use

Sentry: maturation of Reson sonar processing continues, merge with Mbsystem

 Jason: new Eventlogger, to be exercised during Mercer (June) a Reysenbach (July) cruises