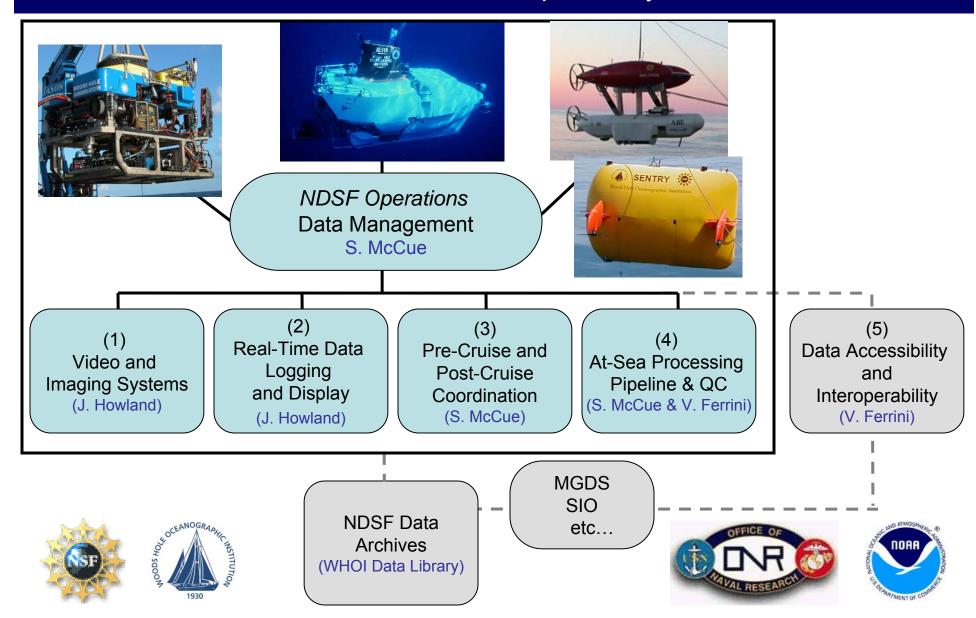

Five Areas of Responsibility

SENTRY SEWOOD DE CANADERS PROPRIE L'AUTHRECO

NDSF DATA MANAGEMENT

(1) Video and Imaging Systems (2)
Real-Time Data
Logging
and Display

(3)
Pre-Cruise and
Post-Cruise
Coordination

(4) At-Sea Processing Pipeline and QC (5) Processing Tools

NDSF Data Archives