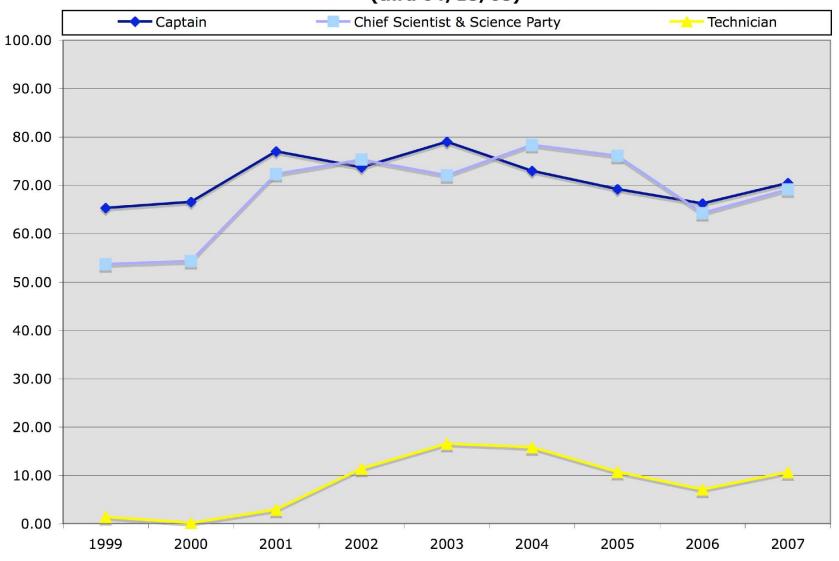

## PCA & Safety Statistics

RVOC Meeting April 22, 2008

Fleet Percent Return for Post Cruise Assessments 1999 - 2007 (thru 04/18/08)

Fleet Percent Operational Days for Post Cruise Assessments 1999 - 2007 (thru 04/18/08)