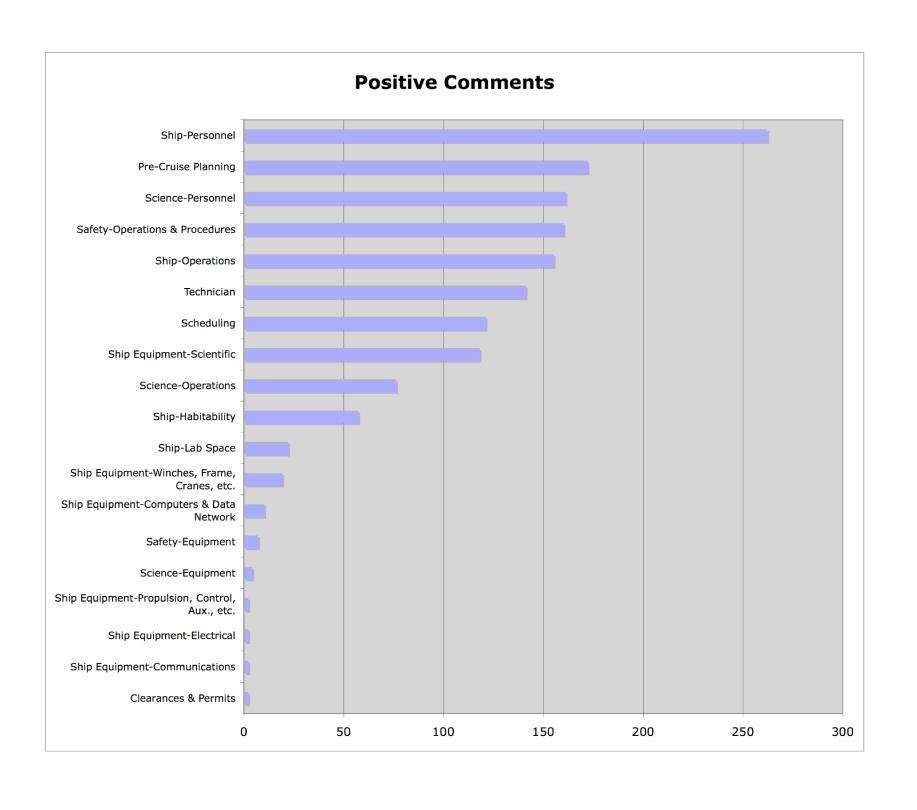

## PCA & Safety Statistics

RVOC Meeting April 22, 2008

Fleet Percent Return for Post Cruise Assessments 1999 - 2007 (thru 04/18/08)



Fleet Percent Operational Days for Post Cruise Assessments 1999 - 2007 (thru 04/18/08)



## 2007 PCAR - Number of Reports Received







| 2007 RVOC Safety Statistic Reports Received Click on the link below to complete reports http://www.unols.org/committees/rvoc/rvoc_only/safetyrept.asp |      |      |     |     |                   |          |          |          |          |
|-------------------------------------------------------------------------------------------------------------------------------------------------------|------|------|-----|-----|-------------------|----------|----------|----------|----------|
|                                                                                                                                                       |      |      |     |     | Quarter Reported  | 2007-1st | 2007-2nd | 2007-3rd | 2007-4th |
|