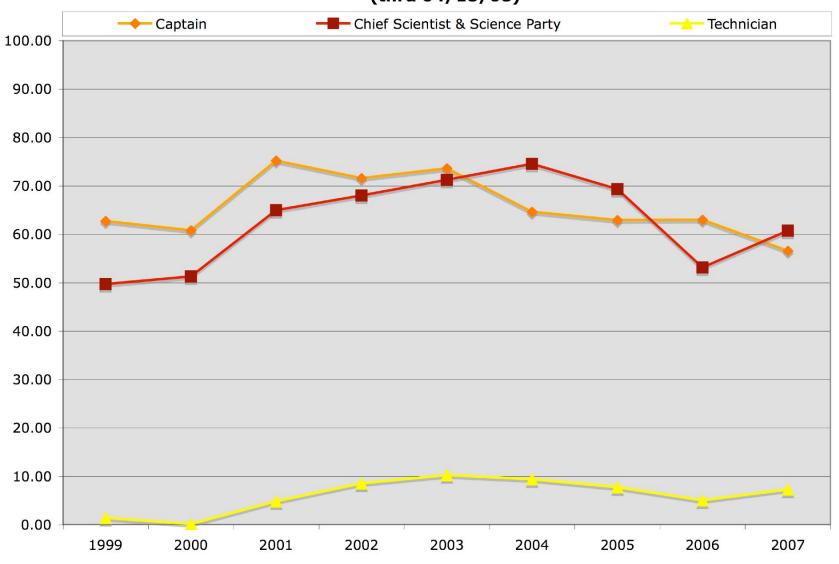

## PCA & Safety Statistics

RVOC Meeting April 22, 2008

Fleet Percent Return for Post Cruise Assessments 1999 - 2007 (thru 04/18/08)

Fleet Percent Operational Days for Post Cruise Assessments 1999 - 2007 (thru 04/18/08)