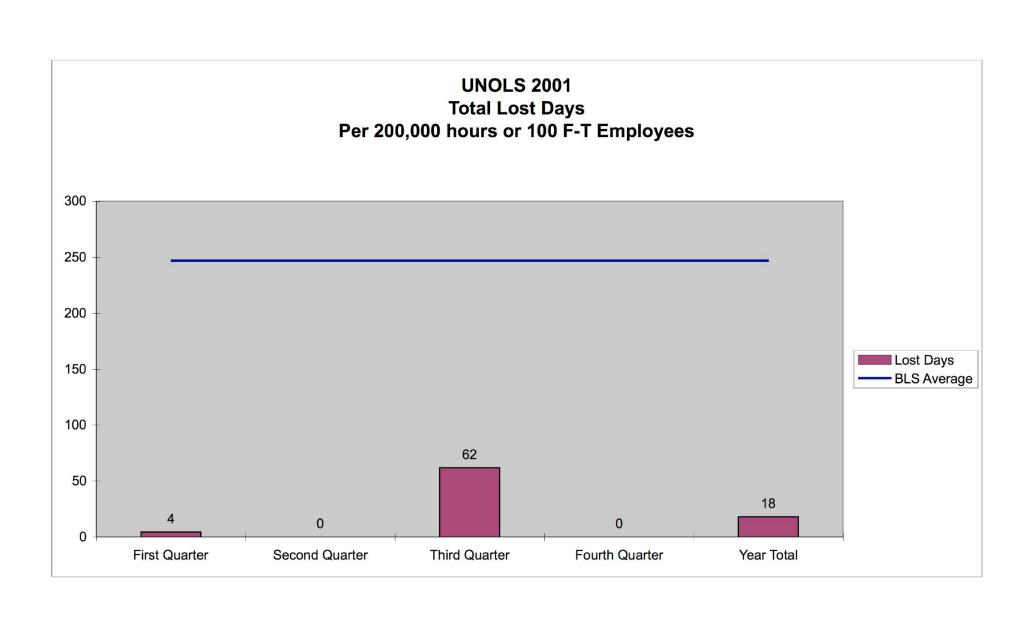

|          |          |          |          |
| Total Ships Reported                                                                                                                                  | 22   | 22   | 21  | 19  |                   |          |          |          |          |
| Total Ships                                                                                                                                           | 22   | 22   | 22  | 23  |                   |          |          |          |          |
| % of Ships Reported                                                                                                                                   | 100% | 100% | 95% | 83% |                   |          |          |          |          |