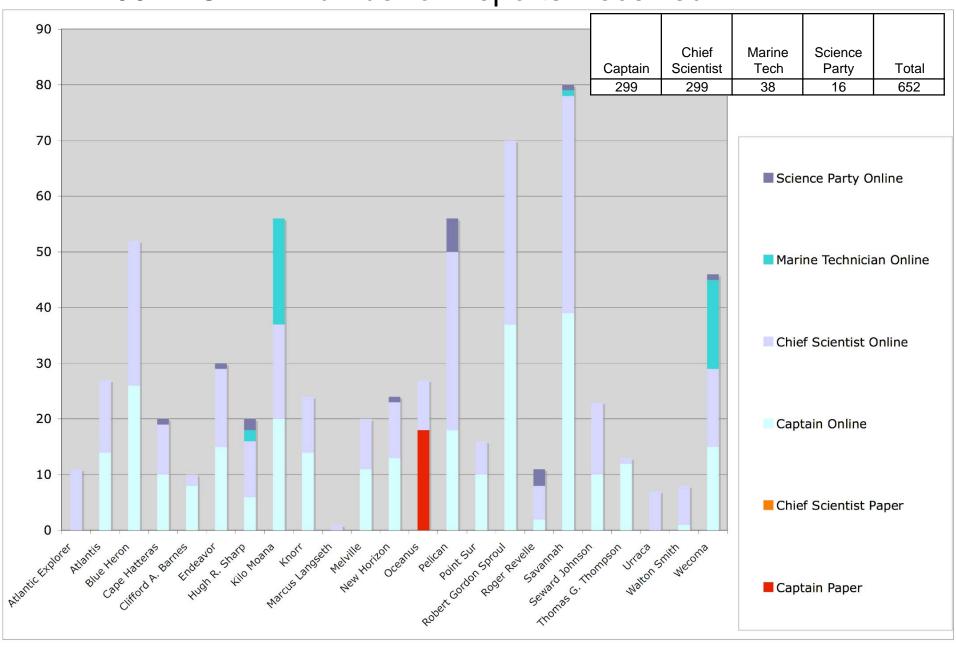

## 2007 PCAR - Number of Reports Received

| 2007 RVOC Safety Statistic Reports Received Click on the link below to complete reports http://www.unols.org/committees/rvoc/rvoc_only/safetyrept.asp |      |      |     |     |                   |          |          |          |          |
|-------------------------------------------------------------------------------------------------------------------------------------------------------|------|------|-----|-----|-------------------|----------|----------|----------|----------|
|                                                                                                                                                       |      |      |     |     | Quarter Reported  | 2007-1st | 2007-2nd | 2007-3rd | 2007-4th |
|                                                                                                                                                       |      |      |     |     | Atlantic Explorer | Х        | Х        |          |          |
| Atlantis                                                                                                                                              | Х    | Х    | Х   | Х   |                   |          |          |          |          |
| Blue Heron                                                                                                                                            | Х    | Х    | Х   | Х   |                   |          |          |          |          |
| Cape Hatteras                                                                                                                                         | Х    | Х    | Х   | Х   |                   |          |          |          |          |
| Clifford A. Barnes                                                                                                                                    | Х    | Х    | Х   | Х   |                   |          |          |          |          |
| Endeavor                                                                                                                                              | Х    | Х    | Х   | Х   |                   |          |          |          |          |
| Hugh R. Sharp                                                                                                                                         | Х    | Х    | Х   | Х   |                   |          |          |          |          |
| Kilo Moana                                                                                                                                            | Х    | Х    | Х   | Х   |                   |          |          |          |          |
| Knorr                                                                                                                                                 | Х    | Х    | Х   | Х   |                   |          |          |          |          |
| Marcus Langseth                                                                                                                                       |      |      |     |     |                   |          |          |          |          |
| Melville                                                                                                                                              | Х    | Х    | Х   | Х   |                   |          |          |          |          |
| New Horizon                                                                                                                                           | Х    | Х    | Х   | Х   |                   |          |          |          |          |
| Oceanus                                                                                                                                               | Х    | Х    | Х   | X   |                   |          |          |          |          |
| Pelican                                                                                                                                               | Х    | Х    | Х   |     |                   |          |          |          |          |
| Point Sur                                                                                                                                             | Х    | Х    | Х   |     |                   |          |          |          |          |
| Robert Gordon Sproul                                                                                                                                  | Х    | Х    | Х   | Х   |                   |          |          |          |          |
| Roger Revelle                                                                                                                                         | Х    | Х    | Х   | Х   |                   |          |          |          |          |
| Savannah                                                                                                                                              | Х    | Х    | Х   | Х   |                   |          |          |          |          |
| Seward Johnson                                                                                                                                        | Х    | Х    | Х   | Х   |                   |          |          |          |          |
| Thomas G. Thompson                                                                                                                                    | Х    | X    | X   | X   |                   |          |          |          |          |
| Urraca                                                                                                                                                | Х    | Х    | Х   | Х   |                   |          |          |          |          |
| Walton Smith                                                                                                                                          | Х    | Х    | Х   | Х   |                   |          |          |          |          |
| Wecoma                                                                                                                                                | Х    | Х    | Х   | Х   |                   |          |          |          |          |
| Total Ships Reported                                                                                                                                  | 22   | 22   | 21  | 19  |                   |          |          |          |          |
| Total Ships                                                                                                                                           | 22   | 22   | 22  | 23  |                   |          |          |          |          |
| % of Ships Reported                                                                                                                                   | 100% | 100% | 95% | 83% |                   |          |          |          |          |