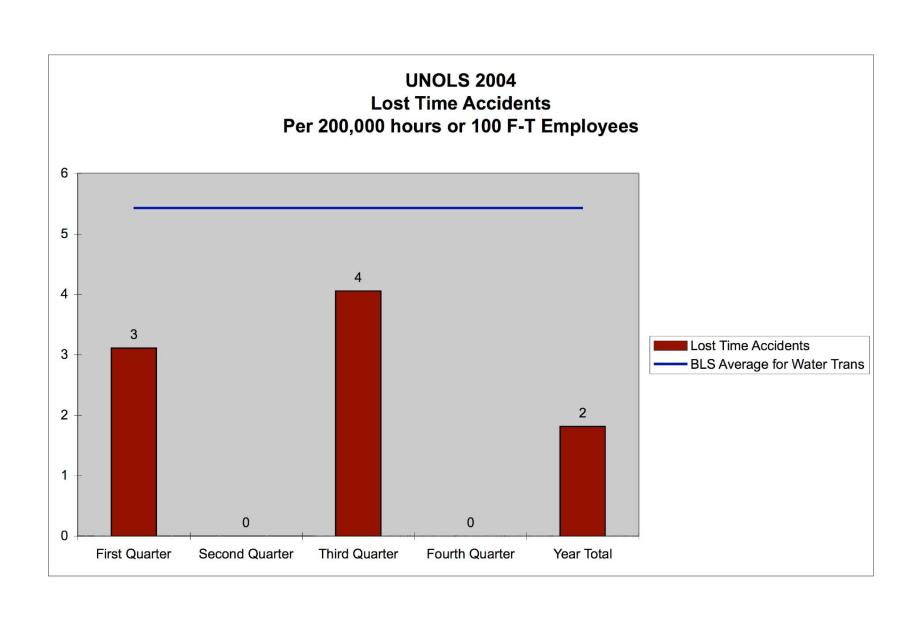

|                   |          |          |          |          |
| Total Ships Reported                                                                                                                                  | 22   | 22   | 21  | 19  |                   |          |          |          |          |
| Total Ships                                                                                                                                           | 22   | 22   | 22  | 23  |                   |          |          |          |          |
| % of Ships Reported                                                                                                                                   | 100% | 100% | 95% | 83% |                   |          |          |          |          |