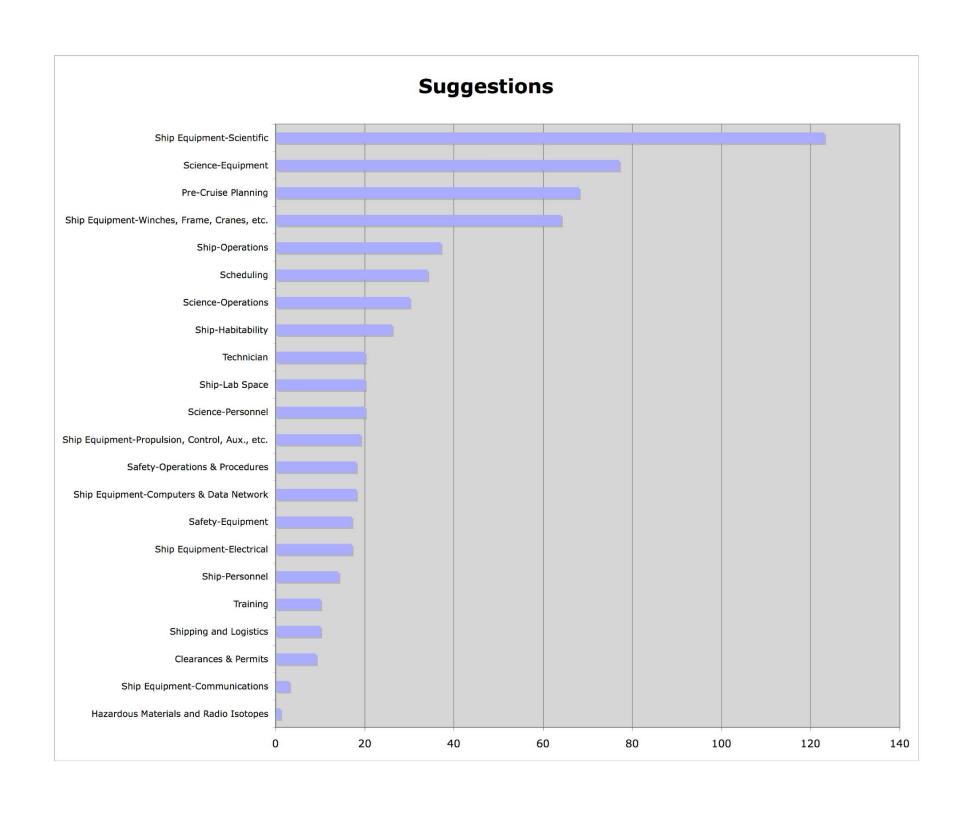

## PCA & Safety Statistics

RVOC Meeting April 22, 2008

Fleet Percent Return for Post Cruise Assessments 1999 - 2007 (thru 04/18/08)

Fleet Percent Operational Days for Post Cruise Assessments 1999 - 2007 (thru 04/18/08)