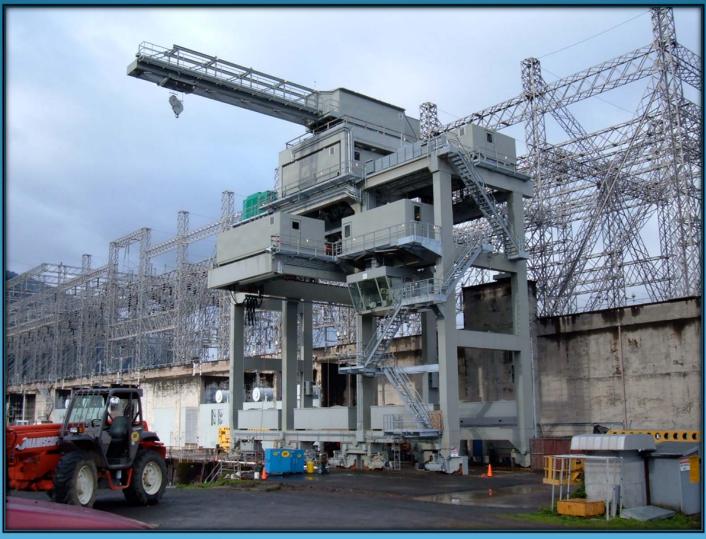

# Load Moment Indicators Wire Monitoring Systems Winch Controls

**UNOLS 2008 Research Vessel Operators' Meeting** 

Presenters: Fred Campbell
Dave Johnson

April 23, 2008

#### Sensors



#### <u>Services</u>



<u>Systems</u>





# Marine Cranes









# Military & Personnel Lifting







# High Volume Worldwide Installations





# **Critical Lifts**







# **Heavy EMI Applications**





#### Extreme Temperature Applications





# Operator Displays & Controls





# Configure To Order Displays







**Load Moment Indicators** 



#### Wireless Anti 2 Block & Load







# Wireless Multiple Transmitters





### **Boom Angle**





SENSORS
SYSTEMS
SERVICES
3 Point Solutions

# **Boom Length**





# Wireless Load Torque 3 Axes of Acceleration & Internal Data Logger





# Sensor Reliability









#### **3PS-Installed Wire Monitor Systems**











#### Slack Line & Peak Detection System

- Uses Common Computers (Desktop/Laptop)
- Logs Data at up to 50Hz Rate (20 msec)
- Data Logging to Common Spreadsheets
- Programming & Display are Customized
- Sensors may be Wired or Wireless
- Add to Existing Equipment
- Please Ask for Hands-On Demonstration



#### Peak Dete