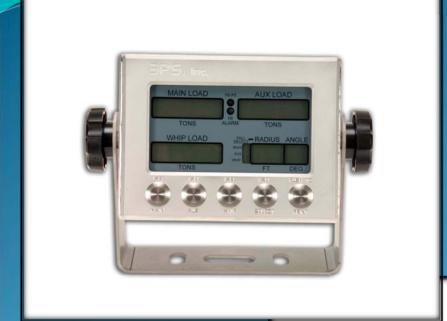

# Operator Displays & Controls

# Configure To Order Displays

**Load Moment Indicators** 