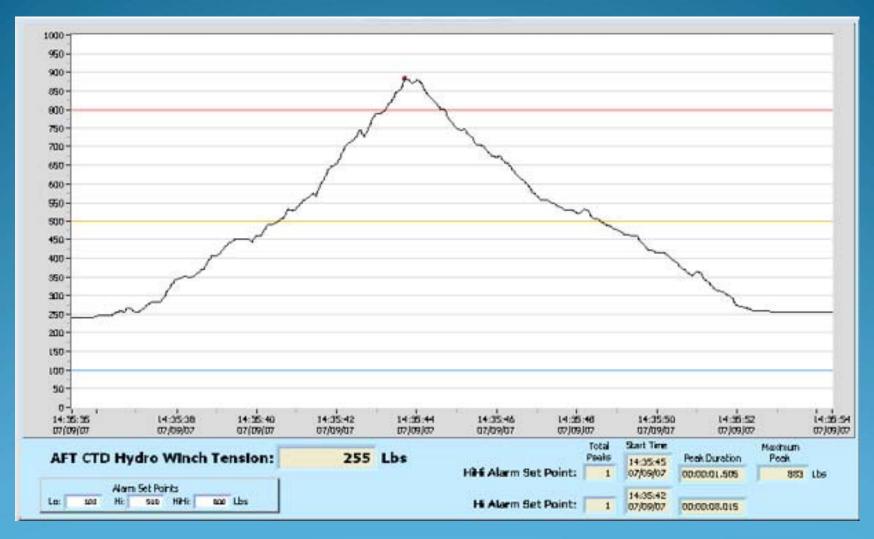

isplays & Controls





# Configure To Order Displays







**Load Moment Indicators** 



#### Wireless Anti 2 Block & Load







# Wireless Multiple Transmitters





### **Boom Angle**





SENSORS
SYSTEMS
SERVICES
3 Point Solutions

# **Boom Length**





# Wireless Load Torque 3 Axes of Acceleration & Internal Data Logger





# Sensor Reliability









#### **3PS-Installed Wire Monitor Systems**











#### Slack Line & Peak Detection System

- Uses Common Computers (Desktop/Laptop)
- Logs Data at up to 50Hz Rate (20 msec)
- Data Logging to Common Spreadsheets
- Programming & Display are Customized
- Sensors may be Wired or Wireless
- Add to Existing Equipment
- Please Ask for Hands-On Demonstration



#### Peak Detection - Normal Mode





#### Peak Detection - Alarm Mode





# Peak Detection Configurations









SENSORS
SYSTEMS
SERVICES
SPOINT Solutions

#### 3PS-Installed Winch Control Systems

- 3PS Manufactures Sensors but also Provides Custom Systems
- Touch Screen Alarm & Monitoring
- May Integrate with Existing Systems
- PLC-Controlled Systems may be Modified In-Field
- Software Upgrades or Changes may be Uploaded In-Field with Minimal Skill & Training
- Technical Training is Available
- Customer Owns the Program
- 3PS, Inc. Addresses the Need for Reliable Sensors& PLC-Controlled Systems



# 3P5-Installed Winch Control Systems