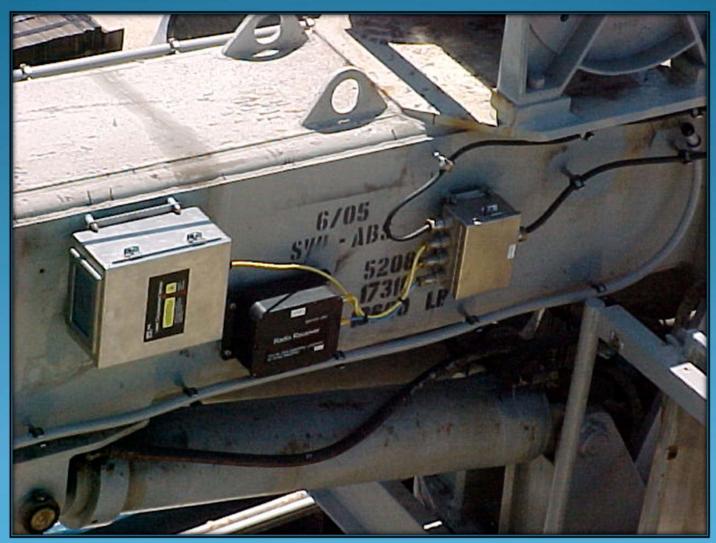

#### **3PS-Installed Wire Monitor Systems**

#### Slack Line & Peak Detection System

- Uses Common Computers (Desktop/Laptop)
- Logs Data at up to 50Hz Rate (20 msec)
- Data Logging to Common Spreadsheets
- Programming & Display are Customized
- Sensors may be Wired or Wireless
- Add to Existing Equipment
- Please Ask for Hands-On Demonstration