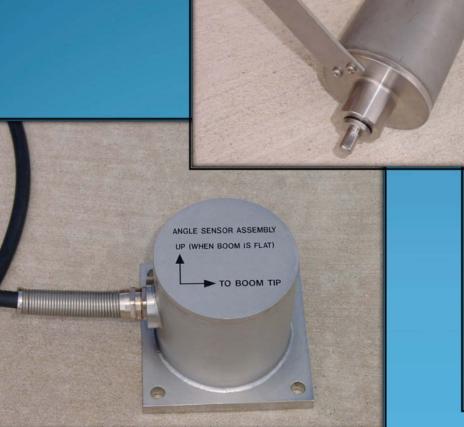

# Load Moment Indicators Wire Monitoring Systems Winch Controls

**UNOLS 2008 Research Vessel Operators' Meeting** 

Presenters: Fred Campbell
Dave Johnson

April 23, 2008

#### Sensors



#### <u>Services</u>



<u>Systems</u>





# Marine Cranes









# Military & Personnel Lifting







# High Volume Worldwide Installations





# **Critical Lifts**







# **Heavy EMI Applications**





#### Extreme Temperature Applications





# Operator Displays & Controls





# Configure To Order Displays







**Load Moment Indicators** 



#### Wireless Anti 2 Block & Load







# Wireless Multiple Transmitters





### **Boom Angle**





SENSORS
SYSTEMS
SERVICES
3 Point Solutions

# **Boom Length**





# Wireless Load Torque 3 Axes of Acceleration & Internal Data Logger





# Sensor Reliability









#### **3PS-Installed Wire Monitor Systems**











#### Slack Line & Peak Detection System

- Uses Common Computers (Desktop/Laptop)
- Logs Data at up to 50Hz Rate (20 msec)
- Data Logging to Common Spreadsheets
- Programming & Display are Customized
- Sensors may be Wired or Wireless
- Add to Existing Equipment
- Please Ask for Hands-On Demonstration



#### Peak Detection - Normal Mode





#### Peak Detection - Alarm Mode





# Peak Detection Configurations









SENSORS
SYSTEMS
SERVICES
SPOINT Solutions

#### 3PS-Installed Winch Control Systems

- 3PS Manufactures Sensors but also Provides Custom Systems
-