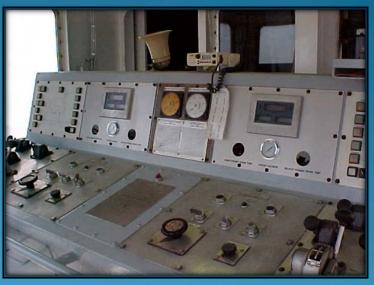

# Operator Displays & Controls

# Configure To Order Displays

**Load Moment Indicators** 