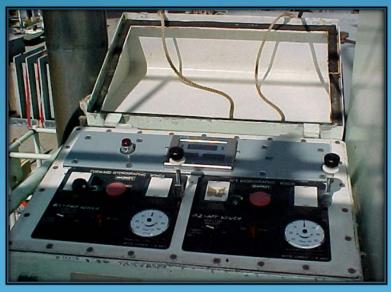

#### 3PS-Installed Winch Control Systems

- 3PS Manufactures Sensors but also Provides Custom Systems
- Touch Screen Alarm & Monitoring
- May Integrate with Existing Systems
- PLC-Controlled Systems may be Modified In-Field
- Software Upgrades or Changes may be Uploaded In-Field with Minimal Skill & Training
- Technical Training is Available
- Customer Owns the Program
- 3PS, Inc. Addresses the Need for Reliable Sensors& PLC-Controlled Systems

# 3P5-Installed Winch Control Systems