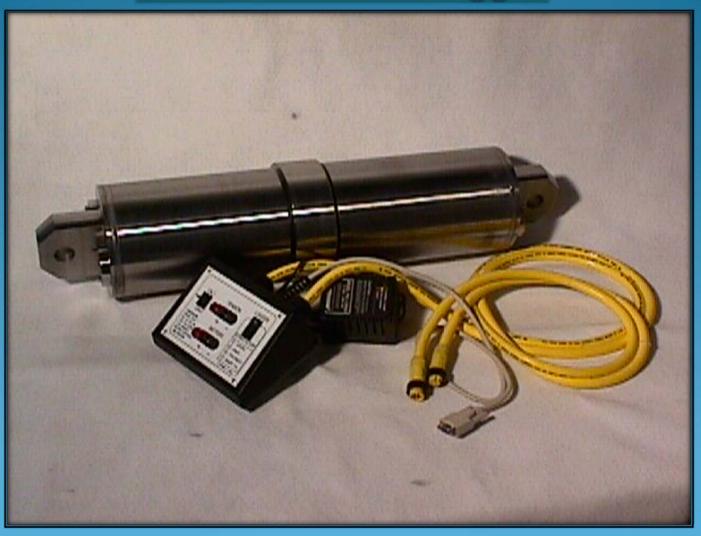

# Wireless Load Torque 3 Axes of Acceleration & Internal Data Logger

# Sensor Reliability