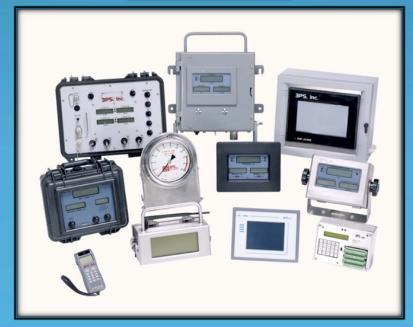

# Operator Displays & Controls

# Configure To Order Displays

**Load Moment Indicators** 