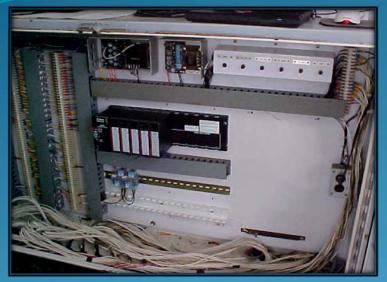

#### 3PS-Installed Winch Control Systems

- 3PS Manufactures Sensors but also Provides Custom Systems
- Touch Screen Alarm & Monitoring
- May Integrate with Existing Systems
- PLC-Controlled Systems may be Modified In-Field
- Software Upgrades or Changes may be Uploaded In-Field with Minimal Skill & Training
- Technical Training is Available
- Customer Owns the Program
- 3PS, Inc. Addresses the Need for Reliable Sensors& PLC-Controlled Systems

# 3P5-Installed Winch Control Systems