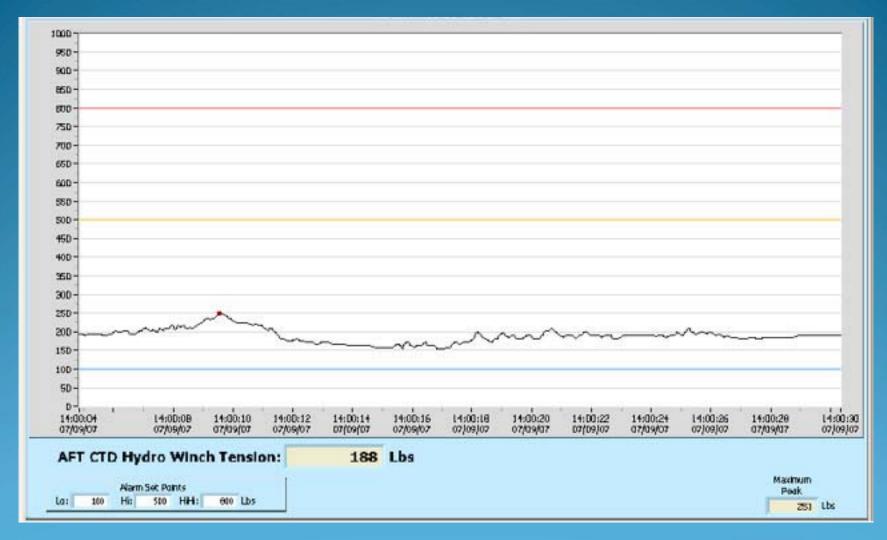

erature Applications





# Operator Displays & Controls





# Configure To Order Displays







**Load Moment Indicators** 



#### Wireless Anti 2 Block & Load







# Wireless Multiple Transmitters





### **Boom Angle**





SENSORS
SYSTEMS
SERVICES
3 Point Solutions

# **Boom Length**





# Wireless Load Torque 3 Axes of Acceleration & Internal Data Logger





# Sensor Reliability









#### **3PS-Installed Wire Monitor Systems**











#### Slack Line & Peak Detection System

- Uses Common Computers (Desktop/Laptop)
- Logs Data at up to 50Hz Rate (20 msec)
- Data Logging to Common Spreadsheets
- Programming & Display are Customized
- Sensors may be Wired or Wireless
- Add to Existing Equipment
- Please Ask for Hands-On Demonstration



#### Peak Detection - Normal Mode





#### Peak Detection - Alarm Mode





# Peak Detection Configurations









SENSORS
SYSTEMS
SERVICES
SPOINT Solutions

#### 3PS-Installed Winch Control Systems

- 3PS Manufactures Sensors but also Provides Custom Systems
- Touch Screen Alarm & Monitoring
- May Integrate with Existing Systems
- PLC-Controlled Systems may be Modified In-Field
- Software Upgrades or Changes may be Uploaded In-Field with Minimal Skill & Training
- Technical Training is Available
- Customer Owns the Program
- 3PS, Inc. Addresses the Need for Reliable Sensors& PLC-Controlled Systems



# 3P5-Installed Winch Control Systems