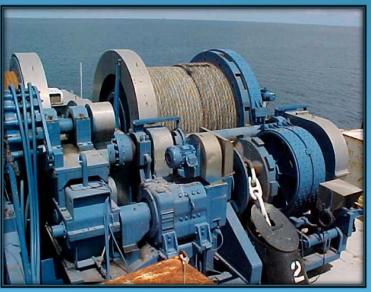

#### 3PS-Installed Winch Control Systems

- 3PS Manufactures Sensors but also Provides Custom Systems
- Touch Screen Alarm & Monitoring
- May Integrate with Existing Systems
- PLC-Controlled Systems may be Modified In-Field
- Software Upgrades or Changes may be Uploaded In-Field with Minimal Skill & Training
- Technical Training is Available
- Customer Owns the Program
- 3PS, Inc. Addresses the Need for Reliable Sensors& PLC-Controlled Systems

# 3P5-Installed Winch Control Systems