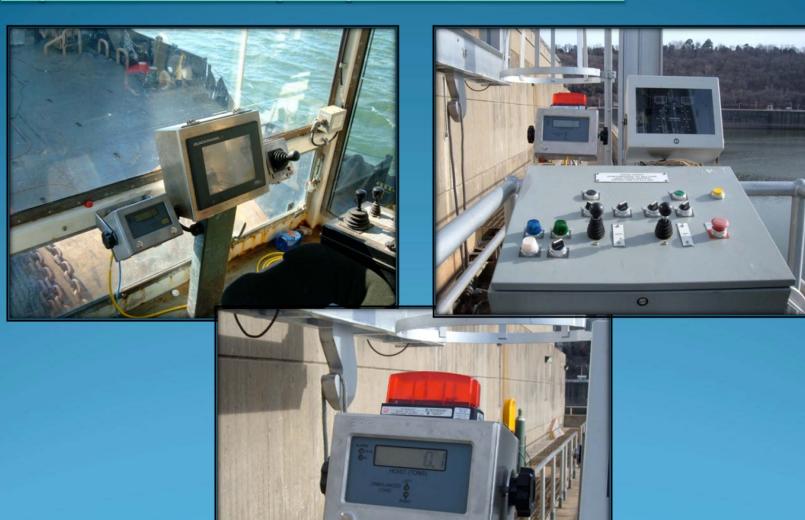

# Operator Displays & Controls

# Configure To Order Displays

**Load Moment Indicators** 

#### 3PS-Installed Winch Control Systems

- 3PS Manufactures Sensors but also Provides Custom Systems
- Touch Screen Alarm & Monitoring
- May Integrate with Existing Systems
- PLC-Controlled Systems may be Modified In-Field
- Software Upgrades or Changes may be Uploaded In-Field with Minimal Skill & Training
- Technical Training is Available
- Customer Owns the Program
- 3PS, Inc. Addresses the Need for Reliable Sensors& PLC-Controlled Systems