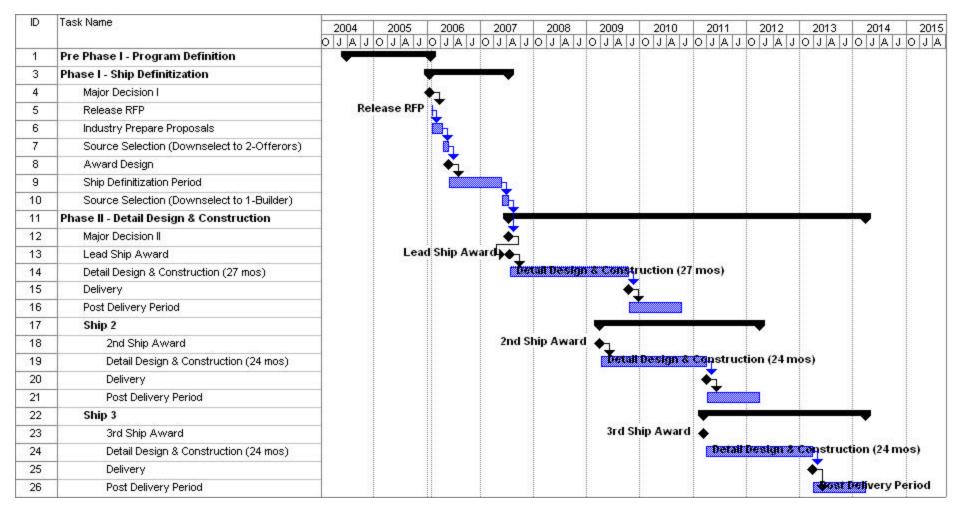

### Regional Class Research Vessel Program Schedule



11/10/2005



## Regional Class Research Vessel Scientific Electronic Systems (SES)

#### Purpose:

To solicit feedback from the user community on the technical specifications of the Scientific Electronic Systems to be installed on the RCRV.

11/10/2005



# Regional Class Research Vessel Scientific Electronic Systems (SES)

### The SES include the following subsystems:

- Multibeam Survey System (MBSS)
- Single Beam Survey System (SBSS)
- Sub-bottom Profiler (SBP)
- Acoustic Doppler Current Profiler (ADCP)
- Acoustic Navigation and Tracking System (ANTS)
- Sea Surface Temperature Sensor (SSTS)
- Integrated Navigation System (INS)

11/10/2005