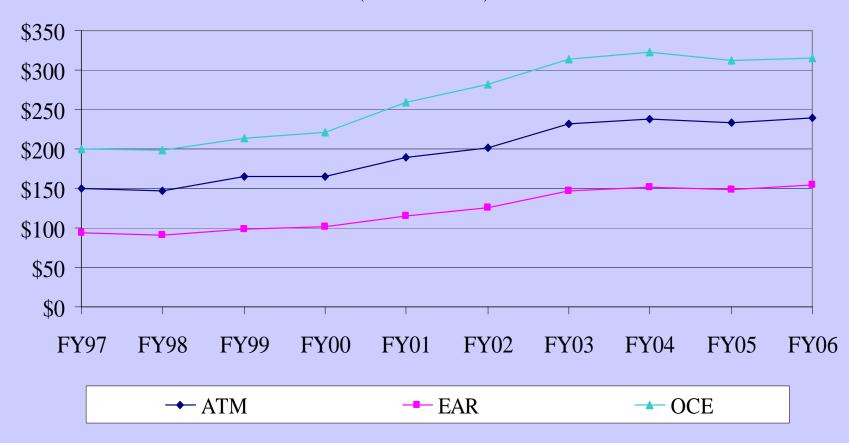

## **Geosciences Funding**

(Dollars in Millions)

|                            |          | FY 2005  |          | Change over |         |  |
|----------------------------|----------|----------|----------|-------------|---------|--|
|                            | FY 2004  | Current  | FY 2006  | FY 2005     |         |  |
|                            | Actual   | Plan     | Request  | Amount      | Percent |  |
| Atmospheric Sciences (ATM) | 238.40   | 233.43   | 239.79   | 6.36        | 2.7%    |  |
| Earth Sciences (EAR)       | 152.03   | 148.96   | 154.07   | 5.11        | 3.4%    |  |
| Ocean Sciences (OCE)       | 322.98   | 311.77   | 315.24   | 3.47        | 1.1%    |  |
| Total, GEO                 | \$713.41 | \$694.16 | \$709.10 | \$14.94     | 2.2%    |  |

Totals may not add due to rounding.