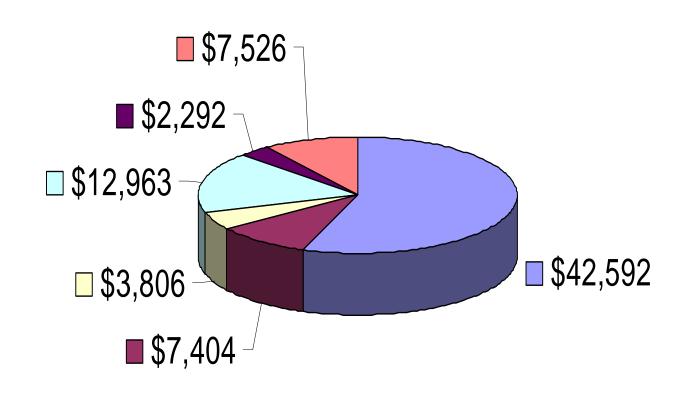

# "ACADEMIC RESEARCH FLEET" FY2004 from '06 Budget request -- \$K

- SHIP OPS
- SUBMERS
- OC INSTRU
- **TECH SERV**
- SS EQUIP
- ACQ & UPGR