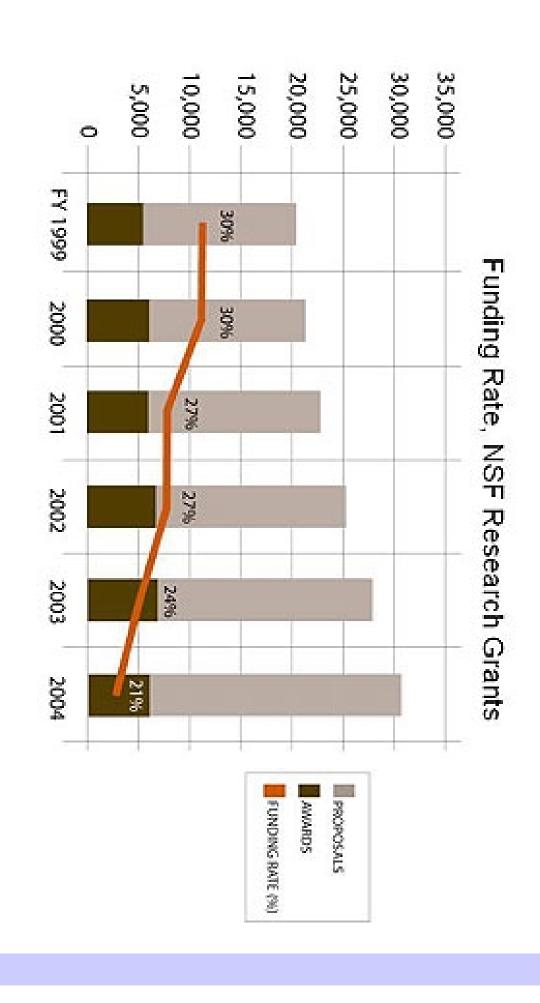

| 4.9%    |
| Long-term Ecological Research Centers    | 3.63     | 3.63     | 3.63     | 0.00                | 0.0%    |
| Facilities                               |          |          |          |                     |         |
| Academic Research Fleet                  | 82.50    | 83.20    | 83.20    | 0.00                | 0.0%    |
| Integrated Ocean Drilling Program (IODP) | 35.10    | 32.10    | 30.00    | -2.10               | -6.5%   |
| Other Ocean Sciences Facilities          | 6.90     | 11.20    | 7.80     | -3.40               | -30.4%  |

# "ACADEMIC RESEARCH FLEET" FY2004 from '06 Budget request -- \$K



- SHIP OPS
- SUBMERS
- OC INSTRU
- **TECH SERV**
- SS EQUIP
- ACQ & UPGR

## SHIP COSTS BY AGENCY-TOTAL FLEET



## Day rates for global class ships (includes km)





# OCEAN SCIENCES

\$315,240,000

### **Ocean Sciences Funding**

(Dollars in Millions)

|                                          | /        |          |          |            |           |
|------------------------------------------|----------|----------|----------|------------|-----------|
|                                          |          | FY 2005  |          | Change ove | r FY 2005 |
|                                          | FY 2004  | Current  | FY 2006  |            |           |
|                                          | Actual   | Plan     | Request  | Amount     | Percent   |
| Ocean Section                            | 120.35   | 115.98   | 117.28   | 1.30       | 1.1%      |
| Integrative Programs Section             | 118.40   | 113.70   | 114.97   | 1.27       | 1