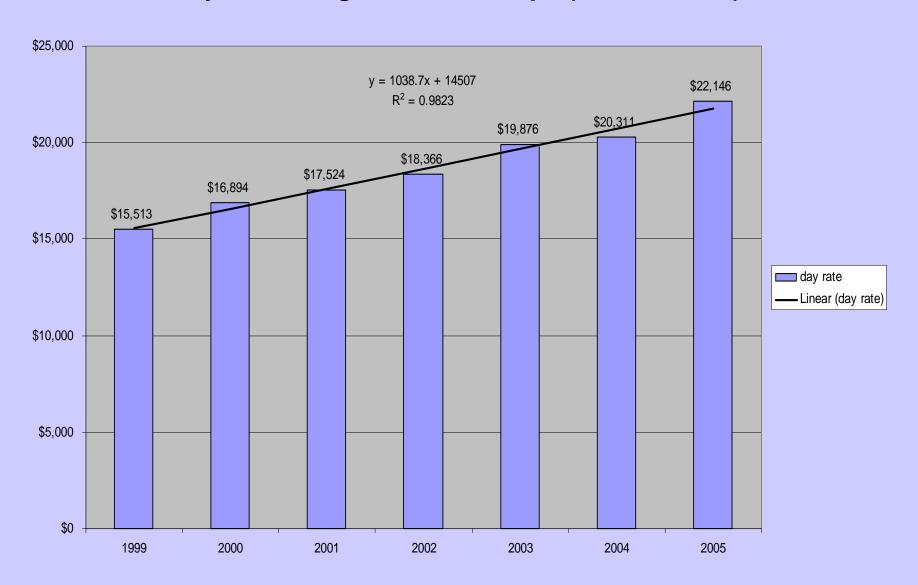

| 4.9%    |
| Long-term Ecological Research Centers    | 3.63     | 3.63     | 3.63     | 0.00                | 0.0%    |
| Facilities                               |          |          |          |                     |         |
| Academic Research Fleet                  | 82.50    | 83.20    | 83.20    | 0.00                | 0.0%    |
| Integrated Ocean Drilling Program (IODP) | 35.10    | 32.10    | 30.00    | -2.10               | -6.5%   |
| Other Ocean Sciences Facilities          | 6.90     | 11.20    | 7.80     | -3.40               | -30.4%  |

# "ACADEMIC RESEARCH FLEET" FY2004 from '06 Budget request -- \$K



- SHIP OPS
- SUBMERS
- OC INSTRU
- **TECH SERV**
- SS EQUIP
- ACQ & UPGR

## SHIP COSTS BY AGENCY-TOTAL FLEET



## Day rates for global class ships (includes km)





# OCEAN SCIENCES

\$315,240,000

### **Ocean Sciences Funding**

(Dollars in Millions)

|                                          | /        |          |          |            |           |
|------------------------------------------|----------|----------|----------|------------|-----------|
|                                          |          | FY 2005  |          | Change ove | r FY 2005 |
|                                          | FY 2004  | Current  | FY 2006  |            |           |
|                                          | Actual   | Plan     | Request  | Amount     | Percent   |
| Ocean Section                            | 120.35   | 115.98   | 117.28   | 1.30       | 1.1%      |
| Integrative Programs Section             | 118.40   | 113.70   | 114.97   | 1.27       |