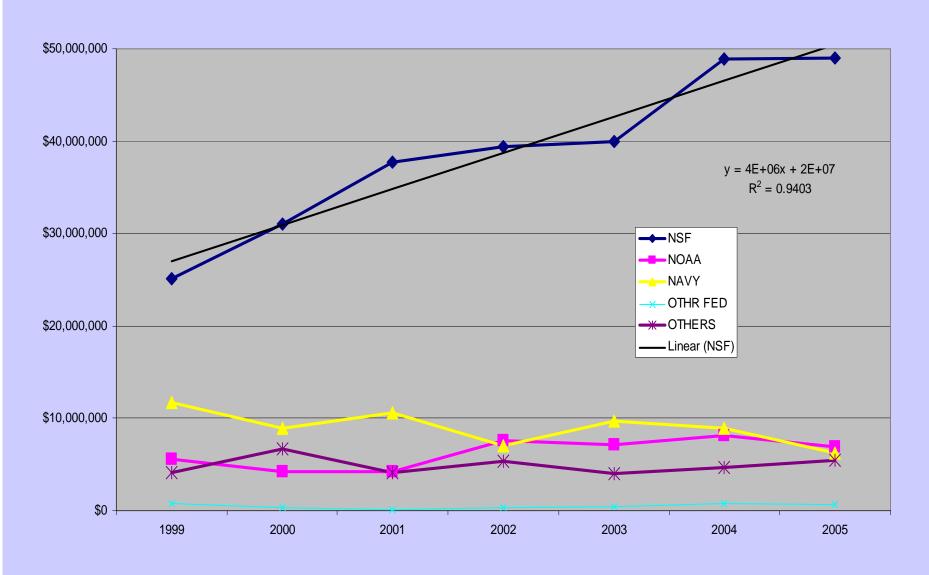

| 194.85   | 181.64   | 190.61   | 8.97                | 4.9%    |
| Long-term Ecological Research Centers    | 3.63     | 3.63     | 3.63     | 0.00                | 0.0%    |
| Facilities                               |          |          |          |                     |         |
| Academic Research Fleet                  | 82.50    | 83.20    | 83.20    | 0.00                | 0.0%    |
| Integrated Ocean Drilling Program (IODP) | 35.10    | 32.10    | 30.00    | -2.10               | -6.5%   |
| Other Ocean Sciences Facilities          | 6.90     | 11.20    | 7.80     | -3.40               | -30.4%  |

# "ACADEMIC RESEARCH FLEET" FY2004 from '06 Budget request -- \$K



- SHIP OPS
- SUBMERS
- OC INSTRU
- **TECH SERV**
- SS EQUIP
- ACQ & UPGR

## SHIP COSTS BY AGENCY-TOTAL FLEET



## Day rates for global class ships (includes km)





# OCEAN SCIENCES

\$315,240,000

### **Ocean Sciences Funding**

(Dollars in Millions)

|                                          | /        |          |          |            |           |
|------------------------------------------|----------|----------|----------|------------|-----------|
|                                          |          | FY 2005  |          | Change ove | r FY 2005 |
|                                          | FY 2004  | Current  | FY 2006  |            |           |
|                                          | Actual   | Plan     | Request  | Amount     | Percent   |
| Ocean Section                            | 120.35   | 115.98   | 117.28   | 1.30       | 1.1%      |
| Integrative Programs Section