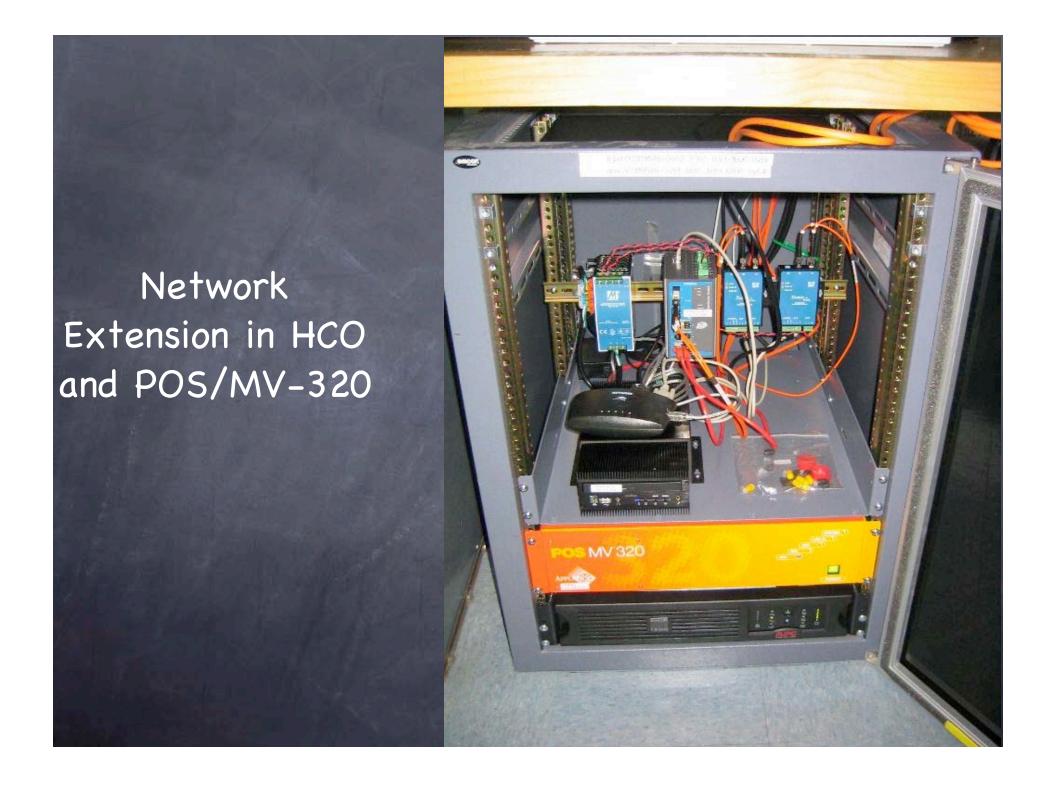

- Science seawater system
- TSG & flourometer
- Webcam for "Board of Lies"
- Install POS/MV-320\*
- Evaluate climate and science reefers
- Planning for 2005 field season
- Data & Sensor metadata inventory

## POS/MV-320 Antennas

HCO Science Network Extension and Navigation Computer