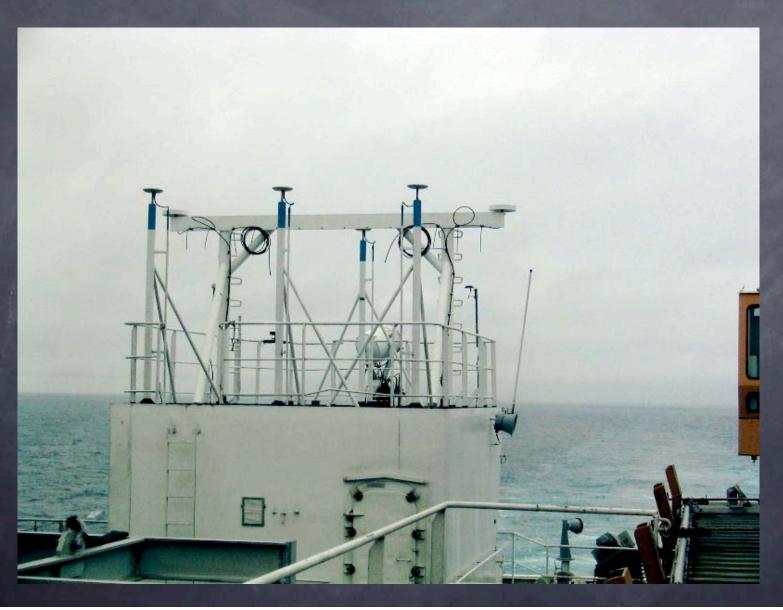

Schmidt                   |
| HLY0402 (SBI Process I)  | Chayes                    |
| Yokosuka                 | Chayes, Handley,<br>Perry |
| HLY0403 (SBI Process II) | Handley                   |
| HLY0404 (SBI Mooring)    | Schmidt                   |
| HLY0405 (NOAA Mapping)   | Chayes                    |
|                          |                           |

- Science seawater system
- TSG & flourometer
- Webcam for "Board of Lies"
- Install POS/MV-320\*
- Evaluate climate and science reefers
- Planning for 2005 field season
- Data & Sensor metadata inventory

- AC Power evaluation
- Ship ship communications (Oden)
- Ship shore communications (Barrow)
- High latitude science communications
- Science network upgrade
- Design for lab upgrades (off-season)

## POS/MV-320 Antennas





HCO Science Network Extension and Navigation Computer