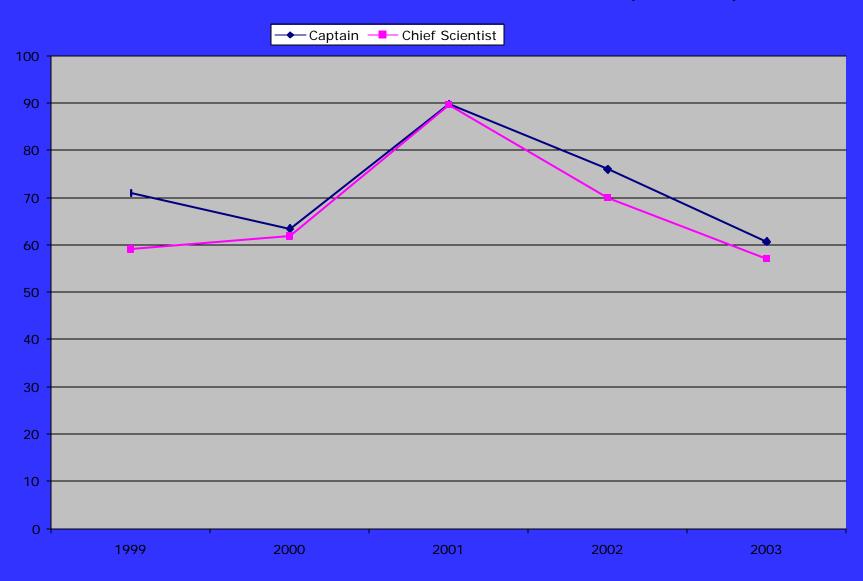

## Quality of Service Subcommittee on Post Cruise Assessments

- The Sub-Committee reviewed a subset of the new post cruise assessments to evaluate how well the form addressed issues of quality improvement.
- The new form is a big improvement and is providing valuable feedback.
- They have made some observations that will be used to refine the charge to the Sub-Committee, help to define the role of the UNOLS Council.
- They will consider whether or not to make recommendations for improving the form.
- The rate of return from Chief Scientists is still hovering near 60% and should be increased to get the full benefit of this assessment system.

## Percent Return for Post Cruise Assessments 1999 - 2003 (thru 11/10)