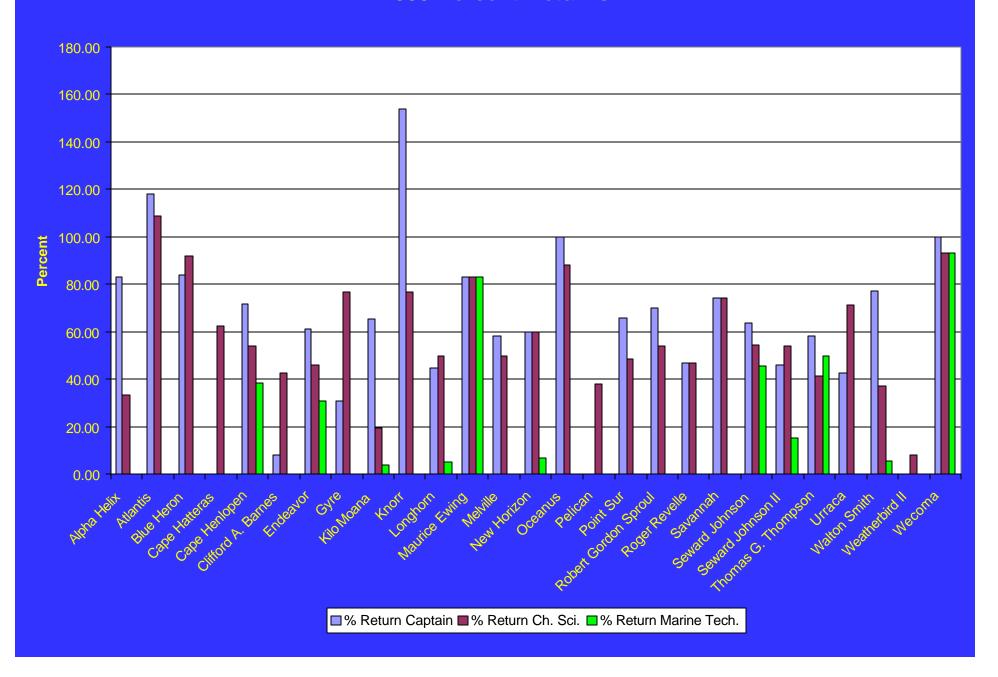

## Quality of Service Subcommittee on Post Cruise Assessments

- The Sub-Committee reviewed a subset of the new post cruise assessments to evaluate how well the form addressed issues of quality improvement.
- The new form is a big improvement and is providing valuable feedback.
- They have made some observations that will be used to refine the charge to the Sub-Committee, help to define the role of the UNOLS Council.
- They will consider whether or not to make recommendations for improving the form.
- The rate of return from Chief Scientists is still hovering near 60% and should be increased to get the full benefit of this assessment system.

## Percent Return for Post Cruise Assessments 1999 - 2003 (thru 11/10)



## **2003 Percent Returns**