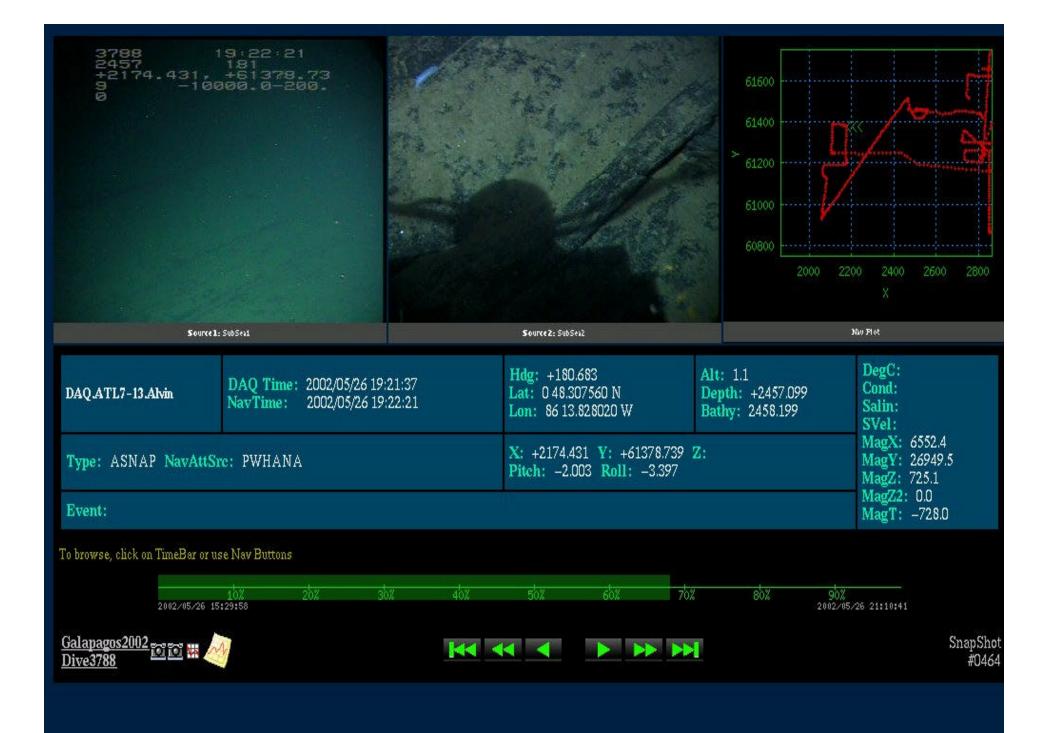

## Proposed in-hull frame grabber and annotation software

- Web browser accessible data and image dive summary
- Real-time multi-source data & image collection
- No post-processing required
- Simple post-dive access by all cruise participants