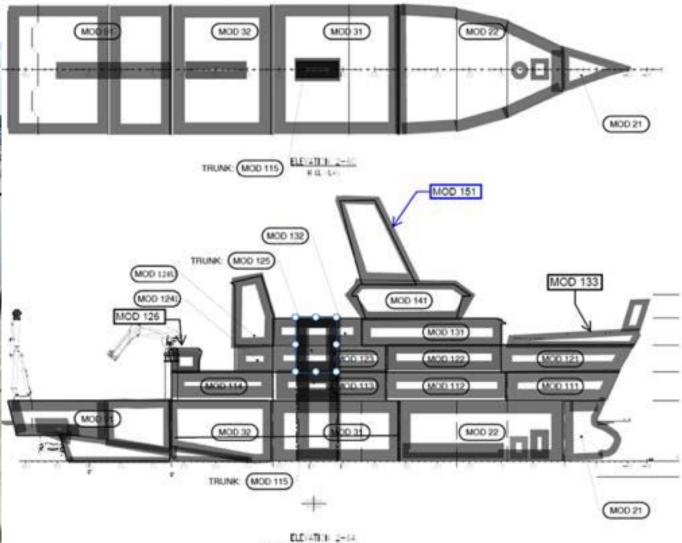

# RCRV Update RVTEC 2023



Regional Class Research Vessel Program- Oregon State University

October 26 2023















## **RCRV Estimated Schedule Q2-23**





- R/V Taani
  - Start of Transition to Operations
    - 11/20/2023
  - Vessel Delivery
    - 06/03/2024
  - Start of Operations
    - 03/03/2025

#### R/V Narragansett Dawn

- Start of Transition to Operations
  - 03/19/2024
- Vessel Delivery
  - 10/01/2024
- Start of Operations
  - 03/30/2025

#### R/V Gilbert R. Mason

- Start of Transition to Operations
  - 07/22/2024
- Vessel Delivery
  - 02/03/2025
- Start of Operations
  - 01/30/2026













R/V TAANI **Build Update** 













Erection/Construct





TAANI







**RV TAANI** 













TRUNK: (MOD 115)











MOD 21



### R/V Gilbert R. Mason

















# Transition to Operations Operations and Science Trials



- 12-months transition plan tied to shipyard contract Delivery date.
- May 2023 Operations and Science Trials workshop
- Eight separate, at sea, trials cruises
  - Deepwater Trials
  - Transit to Home Port
  - General Operations
  - Sci. 1 Physical
  - Sci. 2 Biological
  - Sci. 3 Chemical
  - Sci. 4 Geological
- Sci. 5 Education
   Utilizing MFP for Cruise Planning
- OI, SOC, and Expert Support
- Chief Scientists and Technicians for each cruise

| ŝ | kName                                                | Duration                                | Start Date     | End Date |     | Q2    |            |     | Q