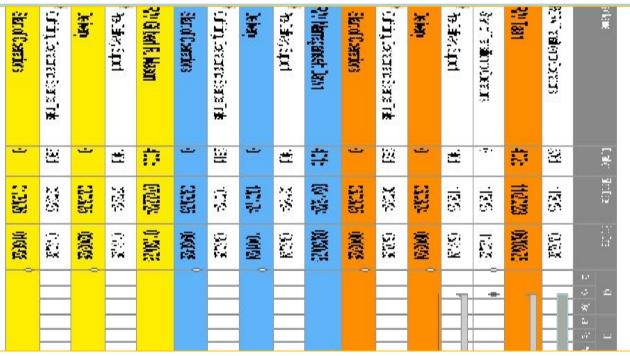

| ŝ | kName                                                | Duration                                | Start Date     | End Date |     | Q2    |            |     | Q3  |     | Oct      | Q4<br>Nov | Doc |     |                                              | Mor      | Anr      | Q2<br>Ma |
|---|------------------------------------------------------|-----------------------------------------|----------------|----------|-----|-------|------------|-----|-----|-----|----------|-----------|-----|-----|----------------------------------------------|----------|----------|----------|
|   | Delivery                                             | 0                                       | 06/03/24       | 06/03/24 | Mhi | Iviay | y Jun<br>€ | Jun | Rug | sep | Out      | 1400      | Dec | Jan | reb                                          | Iviai    | Xhi      | IVIa     |
|   |                                                      | 262d                                    | 06/03/24       | 06/03/25 |     |       |            |     |     |     |          |           |     |     |                                              |          |          |          |
| _ | Outfitting, Operator and Science Trials              | 0.0000000000000000000000000000000000000 | 06/03/24       | 05/03/25 |     | -     |            |     |     |     |          |           | -   | -   | 1                                            | -        | -        | -        |
| _ | Post Delivery Outfitting and Crew Familiarization at | (0)(40)(0)                              | 200.000.000000 |          | +   | 1     |            |     | 7—  |     | -        |           | -   | -   | -                                            |          | -        |          |
| _ | Outfitting at BHS                                    | 30d                                     | 06/03/24       | 07/12/24 | -   | -     |            |     |     |     | -        |           | -   | -   | -                                            |          |          | -        |
| _ | Crew Familiarization from Deep Water Access Do       |                                         | 07/15/24       | 07/26/24 |     |       |            | -   |     |     |          |           | -   | -   | -                                            |          | -        |          |
| - | Transit to Newport, Oregon                           | 20d                                     | 07/26/24       | 08/23/24 |     |       |            |     |     |     |          |           | -   |     |                                              |          | -        |          |
| - | Depart Houma for Newport, OR                         | 0                                       | 07/26/24       | 07/26/24 |     |       |            | 100 |     |     |          |           | -   | -   | <u> </u>                                     | <u> </u> | -        | -        |
| _ | Deepwater Trials #1 TA2403A                          | 20d                                     | 07/29/24       | 08/23/24 |     | -     |            |     |     |     |          |           | -   | -   |                                              |          |          | +        |
| _ | Acoustic Testing                                     | 12d                                     | 07/29/24       | 08/13/24 |     | -     |            |     |     |     | -        |           | -   |     | 1                                            |          | -        | -        |
| _ | Port Stop Puerto Rico                                | 3d                                      | 08/14/24       | 08/16/24 |     | -     |            |     | 5   |     |          |           |     | -   | <u>                                     </u> | <u> </u> | 1        | -        |
|   | OHS Testing                                          | 5d                                      | 08/19/24       | 08/23/24 |     |       |            |     | 1   |     |          |           | -   | -   |                                              |          | <u> </u> | -        |
|   | Transit to Homeport TA2404A                          | 23d                                     | 08/26/24       | 09/25/24 |     |       |            |     |     |     |          |           |     |     |                                              |          |          |          |
|   | Home Port Arrival                                    | 0                                       | 09/25/24       | 09/25/24 |     |       | 7          |     |     |     | 1        |           |     |     |                                              |          |          |          |
| _ | Home Port Ceremonies                                 | 10d                                     | 09/26/24       | 10/09/24 |     |       |            |     |     | - 1 |          |           |     |     |                                              |          |          |          |
|   | Vessel Cleanup and Preparation                       | 5d                                      | 09/26/24       | 10/02/24 |     |       |            |     |     |     | <u> </u> |           |     |     |                                              |          |          |          |
|   | Official Ceremonies                                  | 5d                                      | 10/03/24       | 10/09/24 |     |       |            |     |     |     | 4        |           |     |     |                                              |          |          |          |
| - | Local Outfitting, Operator and Science Trials        | 115d                                    | 10/10/24       | 03/19/25 |     |       |            |     |     |     |          |           |     |     |                                              |          |          |          |
|   | Outfitting at Home Port                              | 30d                                     | 10/10/24       | 11/20/24 |     |       |            |     |     |     | -        |           |     |     |                                              |          |          |          |
|   | Operator and Science Trials                          | 85d                                     | 11/21/24       | 03/19/25 |     |       |            |     |     |     |          | 0         |     |     |                                              |          |          |          |
|   | General Operations #1 TA2407A                        | 10d                                     | 11/21/24       | 12/04/24 |     |       |            |     |     |     |          |           | -   |     |                                              |          |          |          |
|   | Shoreside Preparation                                | 5d                                      | 12/05/24       | 12/11/24 |     |       |            |     |     |     |          |           |     |     |                                              |          |          |          |
| _ | Science #1 Physical TA2408A                          | 10d                                     | 12/12/24       | 12/25/24 |     |       |            |     |     |     |          |           | -   | 4   |                                              |          |          |          |
| _ | Shoreside Preparation                                | 5d                                      | 12/26/24       | 01/01/25 |     |       |            |     | 37  |     | 9        |           |     | 4   |                                              |          |          |          |
|   | Science #2 Biological TA2408B                        | 10d                                     | 01/02/25       | 01/15/25 |     |       |            |     |     |     |          |           |     | -   |                                              |          |          |          |
|   | Shoreside Preparation                                | 5d                                      | 01/16/25       | 01/22/25 |     |       |            | 1   |     |     |          |           |     |     |                                              |          |          |          |
| _ | Science #3 Chemical TA2409A                          | 10d                                     | 01/23/25       | 02/05/25 |     |       |            |     |     |     |          |           |     | *   | <u> </u>                                     |          |          |          |
| _ | Shoreside Preparation                                | 5d                                      | 02/06/25       | 02/12/25 |     |       |            |     |     |     |          |           |     |     |                                              |          |          |          |
|   | Science #4 Geological TA2410A                        | 10d                                     | 02/13/25       | 02/26/25 |     |       |            |     |     |     |          |           |     |     |                                              | 4        |          |          |
| _ | Shoreside Preparation                                | 5d                                      | 02/27/25       | 03/05/25 |     |       |            |     |     |     |          |           |     |     |                                              | 4        |          |          |
| _ | Science #5 Education TA2410B                         | 10d                                     | 03/06/25       | 03/19/25 |     |       |            |     |     |     |          |           |     |     |                                              |          |          |          |
|   | Warranty Haulout, and NSF Inspection                 | 54d                                     | 03/20/25       | 06/03/25 |     |       |            |     |     |     |          |           |     |     |                                              |          |          |          |
|   | Start of Operations                                  | 0                                       | 06/03/25       | 06/03/25 | 1   |       | 7          |     | 4   |     |          |           |     |     |                                              |          |          |          |