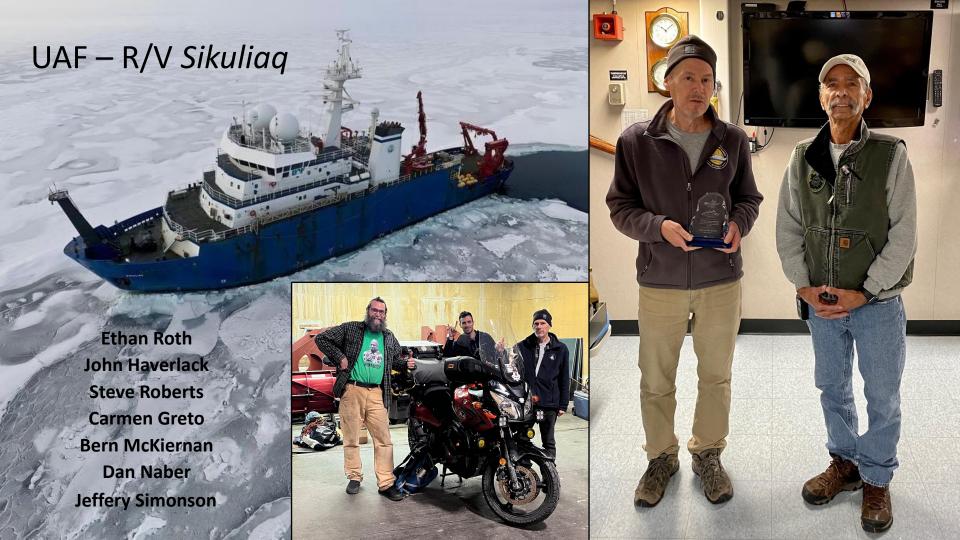

Lance Frymier, UH

Emmett Dixon, UW

Don Cucchiara MIAMI RSMAS

Don Cucchiara, MIAMI RSMAS

Andrew Goulart, UHDAS Morgan Hudgins, UGA

Lucas Merlo, Stony Brook

Ethan Roth, UAF

Bonny Clark, URI