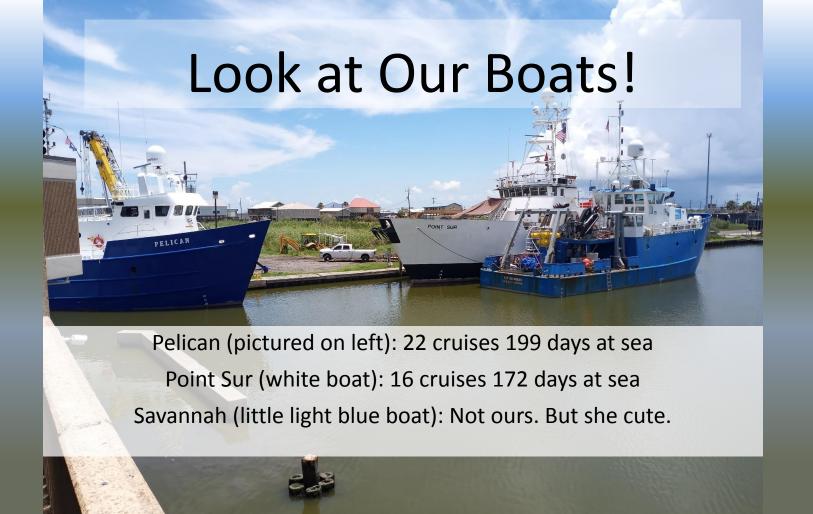

#### Ship Operations

- 135 Days for 2022
- Two 30-day cruises in the Gulf

Lynne Butler