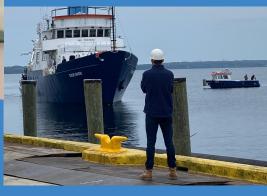

#### Ship Operations

- 135 Days for 2022
- Two 30-day cruises in the Gulf

Lynne Butler