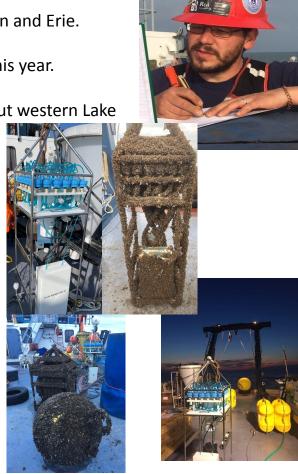

#### RV Blue Heron – Marine Technical Services – Jason Agnich

• Big year for us – 90 days on the water – on Lakes Superior, Huron, Michigan and Erie.

• Had help from Scripps (Maya Thompson) and the Tech pool (Laurie Roy) this year.

Deployed new/clean McLane RAS, PPS, and sed traps in August of 2021, but western Lake

Erie decided that they were too clean.

 Lots of standard multicoring, CTD/Carousel casts, deploying and recovering meteorological buoys and scientific moorings but also got to recover piston cores, which we hadn't done in a number of years.

 Ended the year with class cruises and helping the MNDNR.

Photos: Lisa Sundberg

Mackenzie Smith, LUMCON Christian Kernisan, UDEL Katie Watkins Brandt, NOAA