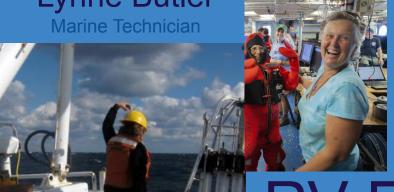

#### Ship Operations

- 135 Days for 2022
- Two 30-day cruises in the Gulf

Lynne Butler