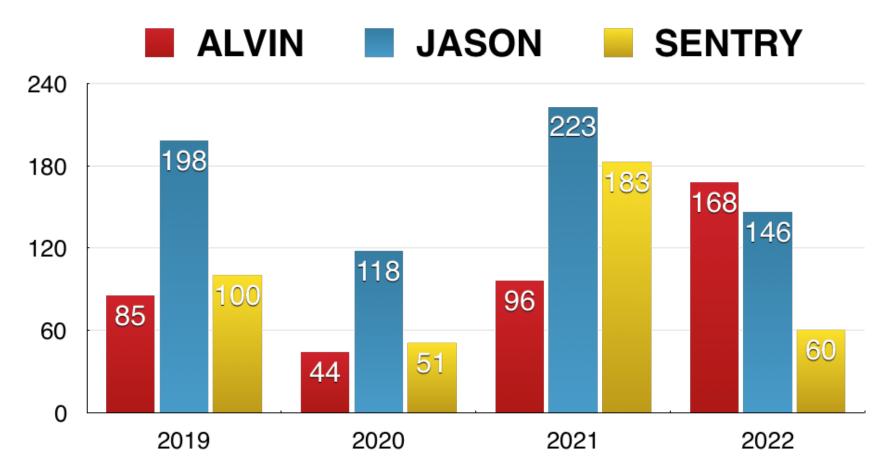

--------|-----|
| Funded      | 183 | Funded             | 198 |
| Pending     | 0   | Pending            | 228 |
| Total Days  | 183 | Total Days         | 426 |
| Cruises     | 6   | Cruises            | 14  |







Days Funded from 2019 to 2023 (2023 Requested)



# Observations

#### Vehicles:

- All caught up w/ Covid deferrals
- Lots of 'pent-up' funded work
- Covid Fatigue on staff

#### <u>Vessels:</u>

- Endeavor retiring Nov. 2023
- RVRC ETA 2024
- 2023++ Increased demand USEC

#### Friendly advice:

NDSF BEEP SUBMERGENCE

- Follow up SME w/ scheduler
- Emails
- Accurate SME
- Transparency
- Flexibility
- Have plan "B's" for EEZ's









Following slides can be used as reference if requested



# Spring 2021





Days Funded from 2019 to 2022 (2022 Requested)



## Fall 2020



Days Funded from 2019 to 2022 (2022 Requested)



### Spring 2020 DeSSC



Days Funded from 2019 to 2022 (2022 Requested)



December 2019 DeSSC