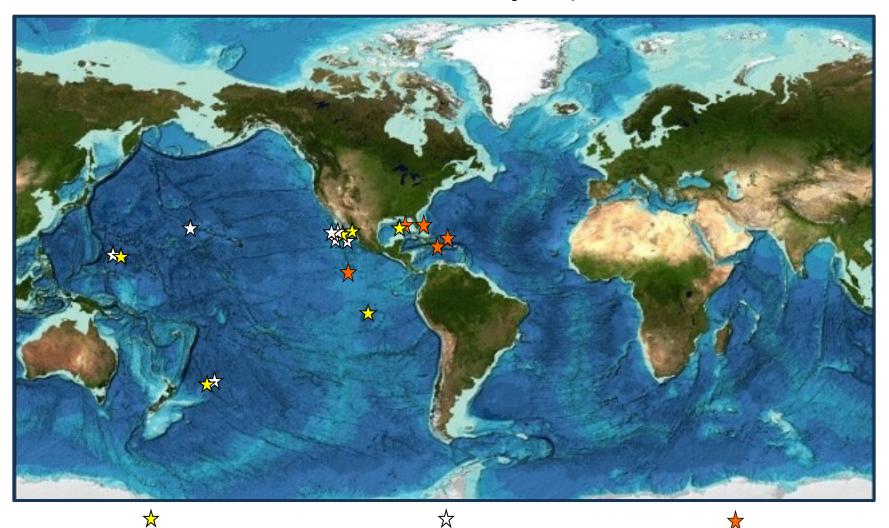

### 2022 Alvin, Jason & Sentry Operation Areas

183 Sentry days/ 6 Cruises – 226 Jason days/ 7 Cruises – 113 Alvin days/ 5 Cruises

| <u>Alvin 2022</u>  |     | <u>Alvin 2023</u>  |     |
|--------------------|-----|--------------------|-----|
| Funded             | 113 | Funded             | 169 |
| Pending            | 0   | Pending            | 158 |
|                    |     |                    |     |
| Total Days         | 113 | Total Days         | 327 |
| Cruises            | 5   | Cruises            | 6   |
| (2 Alvin or Jason) |     | (3 Alvin or Jason) |     |