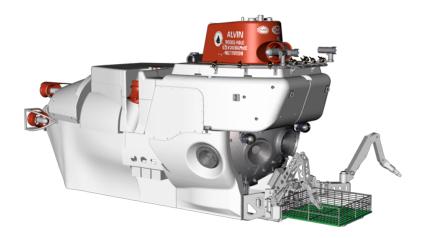

| Jason 2022         |     | Jason 2023         |
|--------------------|-----|--------------------|
| Funded             | 226 | Funded 256         |
| Pending            | 0   | Pending 124        |
|                    |     |                    |
| Total Days         | 226 | Total Days 380     |
| Cruises            | 7   | Cruises 13         |
| (1 Alvin or Jason) |     | (6 Alvin or Jason) |