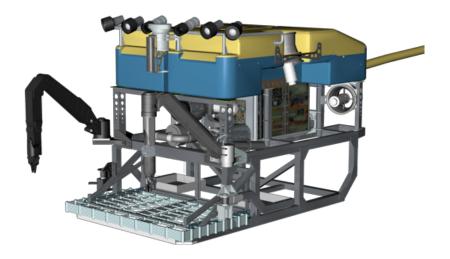

| Sentry 2022 |     | <u>Sentry 2023</u> |     |
|-------------|-----|--------------------|-----|
| Funded      | 183 | Funded             | 198 |
| Pending     | 0   | Pending            | 228 |
| Total Days  | 183 | Total Days         | 426 |
| Cruises     | 6   | Cruises            | 14  |