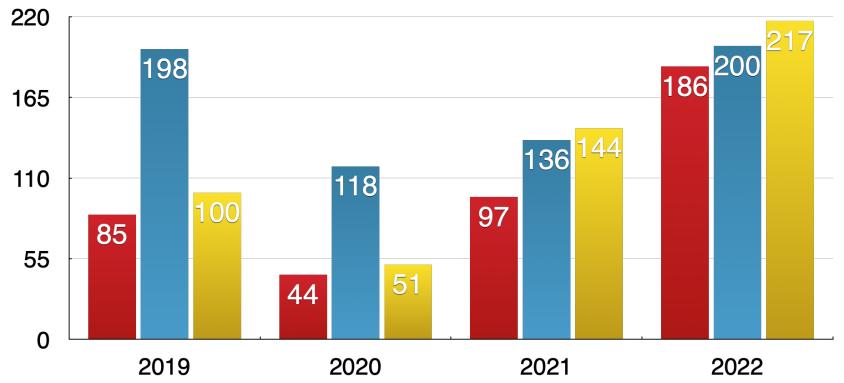

# Spring 2021

Days Funded from 2019 to 2022 (2022 Requested)

## Fall 2020

Days Funded from 2019 to 2022 (2022 Requested)

### Spring 2020 DeSSC

Days Funded from 2019 to 2022 (2022 Requested)

December 2019 DeSSC