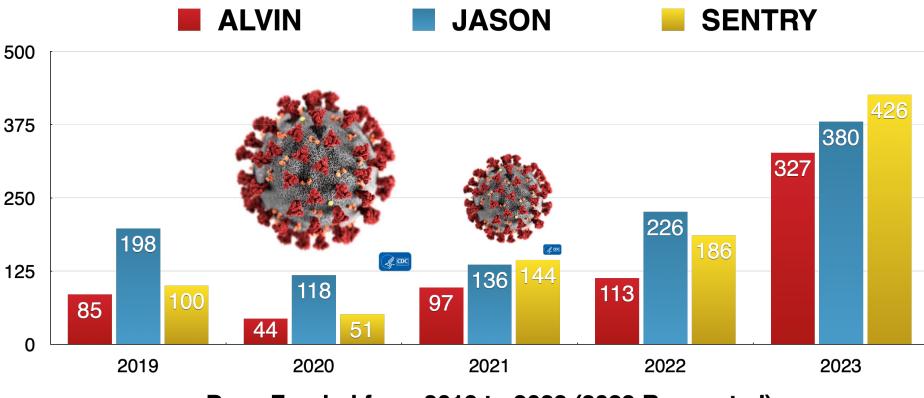

### 2022 Alvin, Jason & Sentry Operation Areas

183 Sentry days/ 6 Cruises – 226 Jason days/ 7 Cruises – 113 Alvin days/ 5 Cruises

| <u>Alvin 2022</u>  |     | <u>Alvin 2023</u>  |     |
|--------------------|-----|--------------------|-----|
| Funded             | 113 | Funded             | 169 |
| Pending            | 0   | Pending            | 158 |
|                    |     |                    |     |
| Total Days         | 113 | Total Days         | 327 |
| Cruises            | 5   | Cruises            | 6   |
| (2 Alvin or Jason) |     | (3 Alvin or Jason) |     |

| Jason 2022         |     | Jason 2023         |
|--------------------|-----|--------------------|
| Funded             | 226 | Funded 256         |
| Pending            | 0   | Pending 124        |
|                    |     |                    |
| Total Days         | 226 | Total Days 380     |
| Cruises            | 7   | Cruises 13         |
| (1 Alvin or Jason) |     | (6 Alvin or Jason) |

| Sentry 2022 |     | <u>Sentry 2023</u> |     |
|-------------|-----|--------------------|-----|
| Funded      | 183 | Funded             | 198 |
| Pending     | 0   | Pending            | 228 |
| Total Days  | 183 | Total Days         | 426 |
| Cruises     | 6   | Cruises            | 14  |

Days Funded from 2019 to 2023 (2023 Requested)