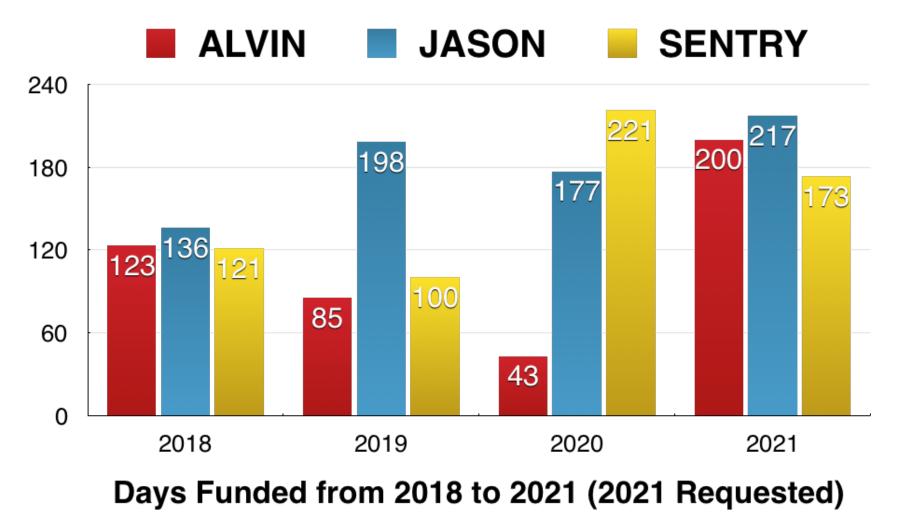

### Spring 2020 DeSSC

Days Funded from 2019 to 2022 (2022 Requested)

December 2019 DeSSC