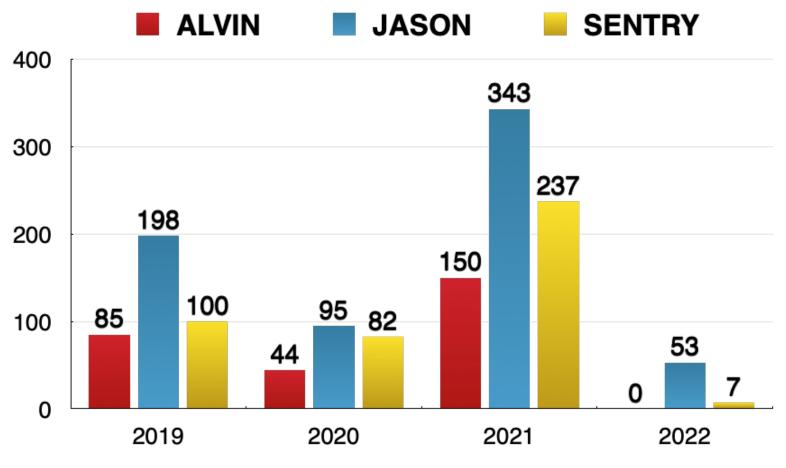

| 0   | Pending            | 228 |
| Total Days  | 183 | Total Days         | 426 |
| Cruises     | 6   | Cruises            | 14  |







Days Funded from 2019 to 2023 (2023 Requested)



# Observations

#### Vehicles:

- All caught up w/ Covid deferrals
- Lots of 'pent-up' funded work
- Covid Fatigue on staff

#### <u>Vessels:</u>

- Endeavor retiring Nov. 2023
- RVRC ETA 2024
- 2023++ Increased demand USEC

#### Friendly advice:

NDSF BEEP SUBMERGENCE

- Follow up SME w/ scheduler
- Emails
- Accurate SME
- Transparency
- Flexibility
- Have plan "B's" for EEZ's









Following slides can be used as reference if requested



# Spring 2021





Days Funded from 2019 to 2022 (2022 Requested)



## Fall 2020



Days Funded from 2019 to 2022 (2022 Requested)



### Spring 2020 DeSSC



Days Funded from 2019 to 2022 (2022 Requested)



December 2019 DeSSC