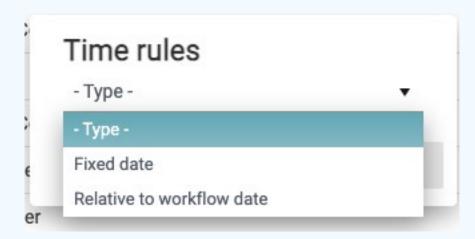

# Cruise Planning Workflow Template Setting Step Time Rules

| Time rules                  | - |
|-----------------------------|---|
| Relative to workflow date • | _ |
| 0 days                      |   |
| After 🔹                     |   |
| - Date -                    |   |
| - Date -                    | a |
| planned mobilization date   |   |
| planned sail date           |   |
| planned docking date        |   |
| planned demobilization date |   |