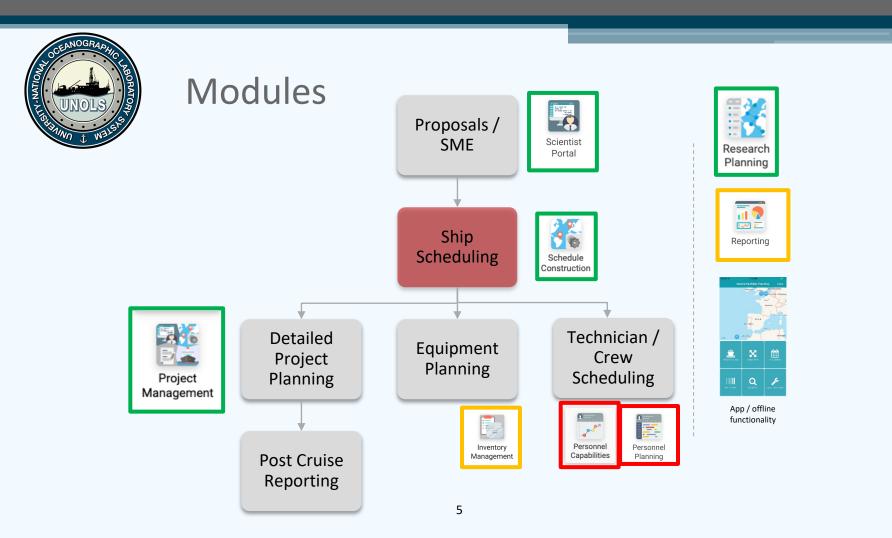

# Project Management Module

### What the Operator sees

You will see the steps that are available to you.

You can edit those that you have permission to access through the Workflow Roles

| MFI                                       | P   Project Mana         | gement                                  |                                       |                        | 🗰 Alice Doyle 🕕 🗕                       |
|-------------------------------------------|--------------------------|-----------------------------------------|---------------------------------------|------------------------|-----------------------------------------|
| THE LADIAN                                | 🔒 Project Manager        | ment > THE Workflow                     |                                       |                        | 21/400 RVTEC Cruise Planning Test - NEW |
| Project Roles                             |                          | Name                                    | Responsibility                        | Status                 | Deadline Completed Action               |
|                                           | e Doyle 🎤                | 4 1. CRUISE PLANNING                    |                                       |                        |                                         |
| Project Co-Editor N.A                     |                          | Cruise Participants                     | 🛔 You                                 | Active (Finish)        | Ct. Open                                |
| Science Party N.A<br>Technical Lead       |                          | Detailed Cruise Requirements Form       | Active Steps are Open                 | Active (0/17) (Finish) | Cr. Open                                |
| Expan                                     |                          | Diplomatic Clearance Status             | Active Steps are Open                 | Active (Finish)        | (r) Open                                |
| Alternate ID 🧪                            |                          | Attachments                             | & You                                 | Active (Finish)        | [↑] Open                                |
| Project Dates                             |                          | Cruise planning meeting                 | 🛎 You                                 | Active (Finish)        | (1) Open                                |
| planned mobilization date                 | 3/23/2023                | Submit diplomatic clearance application |                                       | Pending                |                                         |
| planned sail date<br>planned docking date | 3/25/2023<br>4/13/2023   | Berthing Plan                           | & You                                 | Pending                |                                         |
| planned demobilization dat                |                          | Hazmat/Radi Pending are                 | e steps that are not yet available.   | Pending                |                                         |
|                                           |                          | Upload ship's deck plan                 | 🛓 You                                 | Pending                |                                         |
| Attachments                               |                          | Cruise planning meeting 2               | 🌡 You , Loren Tuttle, Meegan Corcoran | Pending                |                                         |
| <b>•</b> ••                               |                          | 2. CRUISE ITINERARY                     |                                       |                        |                                         |
|                                           |                          | Register Mobilization Start Date        |                                       | Active (Finish)        | Register                                |
| 21/399 RVTEC Cruise Plan                  | <u>ning Test - NEW</u>   | Register Sail Date                      |                                       | Pending                |                                         |
| 21/400 RVTEC Cruise Pla                   | <u>inning Test - NEW</u> | Register Docking Date                   |                                       | Pending                |                                         |
|                                           |                          | Register Demobilization End Date        |                                       | Pending                |                                         |
|                                           |                          |                                         |                                       |                        |                                         |