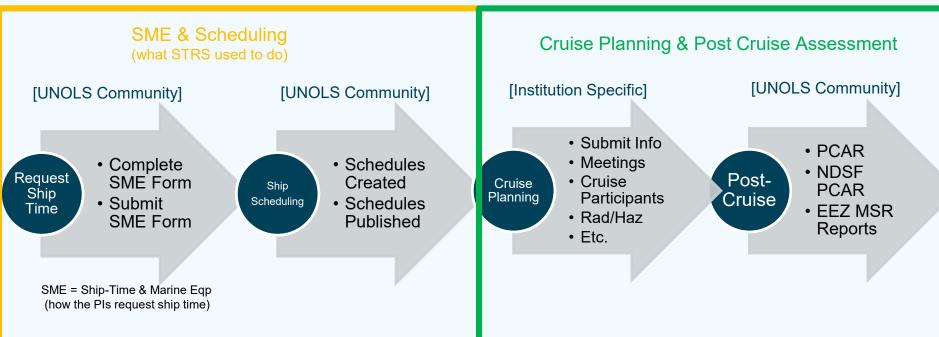

## Big Picture U.S. ARF WORKFLOW

# The basic steps that need to happen as we plan cruises

### Cruise Planning/PCA Workflow Institutional Specific

#### Broken down into 3 sections:

| Section          | Description                                                                         | Customizable or Fixed? |
|------------------|-------------------------------------------------------------------------------------|------------------------|
| Cruise Planning  | Cruise Participants,<br>Institutional Specific Cruise<br>Planning Steps & Questions | Customizable           |
| Cruise Itinerary | Finalize Schedules                                                                  | Fixed                  |
| Post Cruise      | PCARs, MSR EEZ<br>Reports, etc.                                                     | Fixed                  |

## Cruise Planning/PCA Workflow (Generic)

- 1. Diplomatic Clearance Status
- 2. Submit Diplomatic Clearance
- 3. Radioisotope Usage
- 4. Detailed Cruise Requirements Form
- 5. Attachments
- 6. Cruise Planning Meeting 1 & 2
- 7. Upload Ship's Deck Plan
- 8. Hazmat/Rad Waste
- 9. Cruise Participants
- 10. Berthing Plan