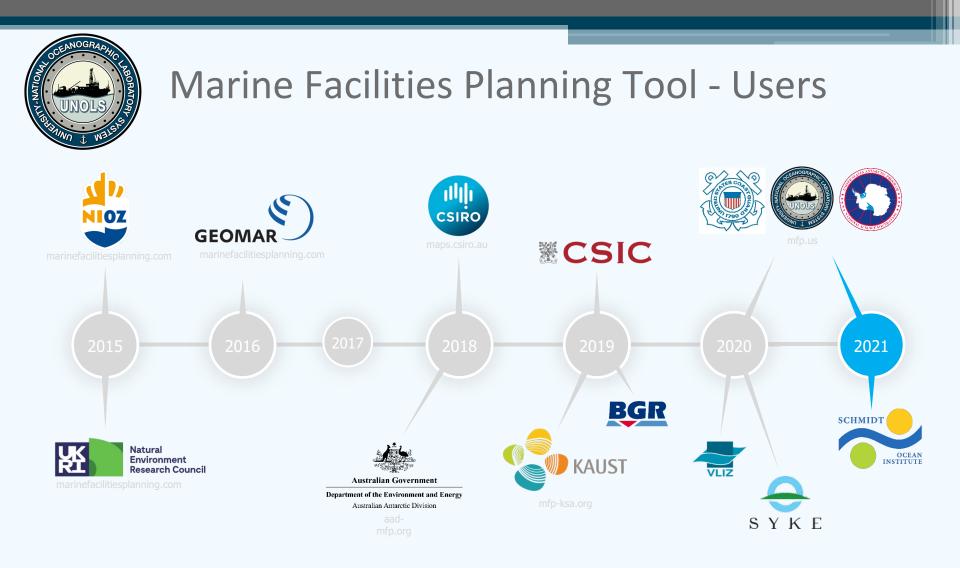

# History of MFP

- The Marine Facilities Planning is a joint NIOZ, NERC and Maas Software Engineering
- The initial project was called "Track and Trace" and was originated in 2011 by NIOZ
  - Goal: Comply with Customs Warehouse Regulations > Equipment tracking
- **MFP today:** Modular Multi Tenant System to facilitate an integrated cruise planning process