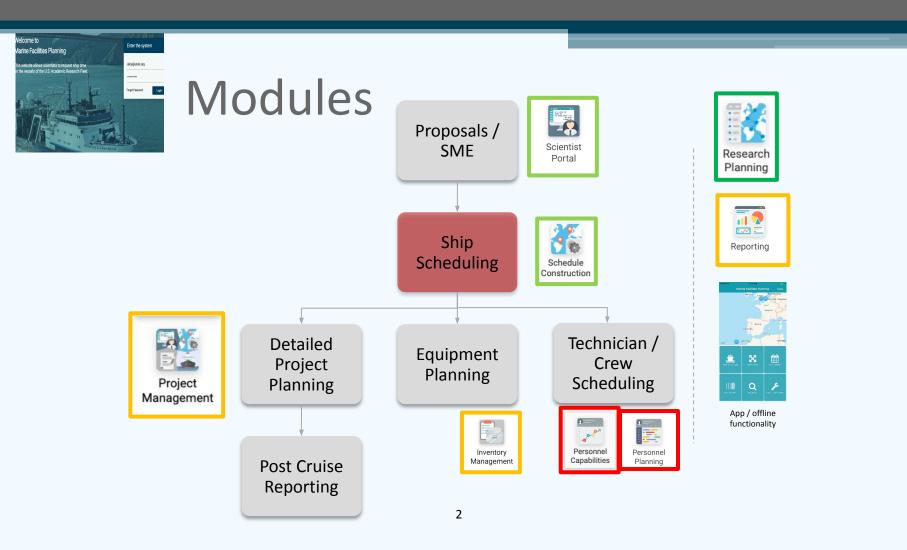

### MFP Next Steps

#### Cruise Planning/ Project Management

- Finish Participant Portal
- Enlist more ships
- Assess Schedule Construction Module
  - Schedule export
  - NDSF/Facility schedules
- Inventory Management
  - Start to populate with RCRV information
  - Enlist other institutions
- Reporting Module