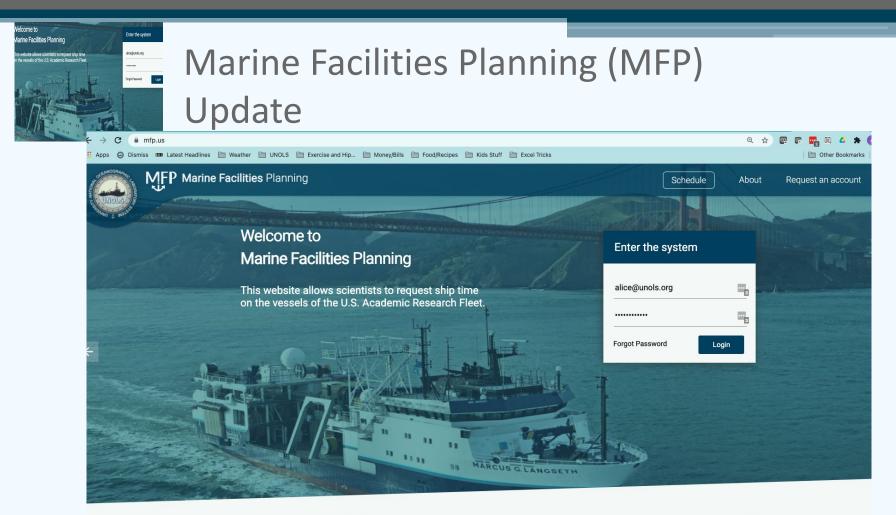

October 2021





### DEMO

October 2021

Annual Meeting



### Demo – All Ships!

- Do not need to login! SAFARI with all ships
  - Shows the projects on the ships selected
  - Within the Time Period selected
- Show Layers
  - Bathymetry
  - EEZ
  - Ship Tracks

SIKULIAQ almost to 80N!



# Hybrid - SAFARI

- Click on a project to get the information. US GO SHIP
  - Mouse Over get port info
  - 3 Dots under Ship
  - Click on it to get form / Equipment
  - Equipment
- Ship with a Piggy-Back Project
  - SIKULIAQ OOI Papa



## Hybrid - Login

- Equipment Filter
  - CTD

### Current Cruises will show up here.



### Research Planner -

- Upload Waypoints
- Choose Ports
- Select Speed
- Select time on station



### MFP Next Steps

#### Cruise Planning/ Project Management

- Finish Partic