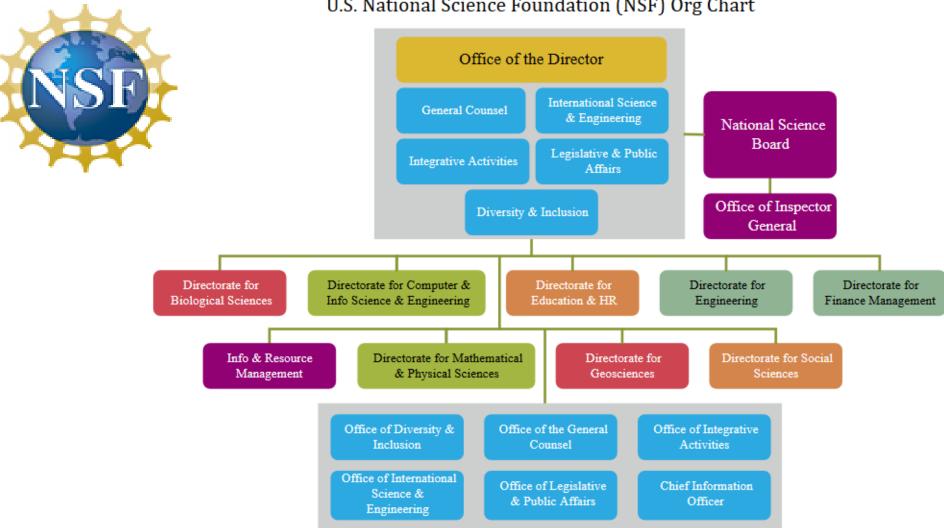

## U.S. National Science Foundation (NSF) Org Chart

6

۵

| Directorate for Education & Human Resources                                                                                                                                                                                                                                  | EHR/OAD                                                                              | (703) 292-8600                                                                                                                               |  |
|------------------------------------------------------------------------------------------------------------------------------------------------------------------------------------------------------------------------------------------------------------------------------|--------------------------------------------------------------------------------------|----------------------------------------------------------------------------------------------------------------------------------------------|--|
| Division of Research on Learning in Formal and Informal Settings                                                                                                                                                                                                             | EHR/DRL                                                                              | (703) 292-8620                                                                                                                               |  |
| Division of Graduate Education                                                                                                                                                                                                                                               | EHR/DGE                                                                              | (703) 292-8630                                                                                                                               |  |
| Division of Human Resource Development                                                                                                                                                                                                                                       | EHR/HRD                                                                              | (703) 292-8640                                                                                                                               |  |
| Division of Undergraduate Education                                                                                                                                                                                                                                          | EHR/DUE                                                                              | (703) 292-8670                                                                                                                               |  |
| Directorate for Engineering                                                                                                                                                                                                                                                  | ENG/OAD                                                                              | (703) 292-8300                                                                                                                               |  |
| Division of Chemical, Bioengineering, Environmental, and Transport Systems                                                                                                                                                                                                   | ENG/CBET                                                                             | (703) 292-8320                                                                                                                               |  |
| Division of Civil, Mechanical & Manufacturing Innovation                                                                                                                                                                                                                     | ENG/CMMI                                                                             | (703) 292-8360                                                                                                                               |  |
| Division of Electrical, Communications & Cyber Systems                                                                                                                                                                                                                       | ENG/ECCS                                                                             | (703) 292-8339                                                                                                                               |  |
| Division of Engineering Education & Centers                                                                                                                                                                                                                                  | ENG/EEC                                                                              | (703) 292-8380                                                                                                                               |  |
| Division of Industrial Innovation & Partnerships                                                                                                                                                                                                                             | ENG/IIP                                                                              | (703) 292-8050                                                                                                                               |  |
| Office of Emerging Frontiers and Multidisciplinary Activities                                                                                                                                                                                                                | ENG/EFMA                                                                             | (703) 292-8305                                                                                                                               |  |
|                                                                                                                                                                                                                                                                              |                                                                                      |                                                                                                                                              |  |
| Directorate for Geosciences                                                                                                                                                                                                                                                  | GEO/OAD                                                                              | (703) 292-8500                                                                                                                               |  |
| Division of Atmospheric and Geospace Sciences                                                                                                                                                                                                                                | GEO/AGS                                                                              | (703) 292-8520                                                                                                                               |  |
|                                                                                                                                                                                                                                                                              |                                                                                      | A COMPANY AND A COMPANY AND AN AN AN AN                                                                                                      |  |
| Division of Earth Sciences                                                                                                                                                                                                                                                   | GEO/EAR                                                                              | (703) 292-8550                                                                                                                               |  |
| Division of Earth Sciences<br>Division of Ocean Sciences                                                                                                                                                                                                                     | GEO/EAR<br>GEO/OCE                                                                   | (703) 292-8550<br>(703) 292-8580                                                                                                             |  |
|                                                                                                                                                                                                                                                                              |                                                                                      |                                                                                                                                              |  |
| Division of Ocean Sciences                                                                                                                                                                                                                                                   | GEO/OCE                                                                              | (703) 292-8580                                                                                                                               |  |
| Division of Ocean Sciences                                                                                                                                                                                                                                                   | GEO/OCE                                                                              | (703) 292-8580                                                                                                                               |  |
| Division of Ocean Sciences                                                                                                                                                                                                                                                   | GEO/OCE                                                                              | (703) 292-8580                                                                                                                               |  |
| Division of Ocean Sciences<br>Office of Polar Programs                                                                                                                                                                                                                       | GEO/OCE<br>GEO/OPP                                                                   | (703) 292-8580<br>(703) 292-8030                                                                                                             |  |
| Division of Ocean Sciences<br>Office of Polar Programs<br>Division of Astronomical Sciences                                                                                                                                                                                  | GEO/OCE<br>GEO/OPP<br>MPS/AST                                                        | (703) 292-8580<br>(703) 292-8030<br>(703) 292-8820                                                                                           |  |
| Division of Ocean Sciences<br>Office of Polar Programs<br>Division of Astronomical Sciences<br>Division of Chemistry                                                                                                                                                         | GEO/OCE<br>GEO/OPP<br>MPS/AST<br>MPS/CHE                                             | (703) 292-8580<br>(703) 292-8030<br>(703) 292-8820<br>(703) 292-8820<br>(703) 292-8840                                                       |  |
| Division of Ocean Sciences<br>Office of Polar Programs<br>Division of Astronomical Sciences<br>Division of Chemistry<br>Division of Materials Research                                                                                                                       | GEO/OCE<br>GEO/OPP<br>MPS/AST<br>MPS/CHE<br>MPS/DMR                                  | (703) 292-8580<br>(703) 292-8030<br>(703) 292-8820<br>(703) 292-8840<br>(703) 292-8810                                                       |  |
| Division of Ocean Sciences<br>Office of Polar Programs<br>Division of Astronomical Sciences<br>Division of Chemistry<br>Division of Materials Research<br>Division of Mathematical Sciences                                                                                  | GEO/OCE<br>GEO/OPP<br>MPS/AST<br>MPS/CHE<br>MPS/CMR<br>MPS/DMR<br>MPS/DMS            | (703) 292-8580<br>(703) 292-8030<br>(703) 292-8820<br>(703) 292-8840<br>(703) 292-8810<br>(703) 292-8870                                     |  |
| Division of Ocean Sciences<br>Office of Polar Programs<br>Division of Astronomical Sciences<br>Division of Chemistry<br>Division of Materials Research<br>Division of Mathematical Sciences<br>Division of Physics                                                           | GEO/OCE<br>GEO/OPP<br>MPS/AST<br>MPS/CHE<br>MPS/DMR<br>MPS/DMS<br>MPS/PHY            | (703) 292-8580<br>(703) 292-8030<br>(703) 292-8820<br>(703) 292-8840<br>(703) 292-8810<br>(703) 292-8870<br>(703) 292-8890                   |  |
| Division of Ocean Sciences<br>Office of Polar Programs<br>Division of Astronomical Sciences<br>Division of Chemistry<br>Division of Materials Research<br>Division of Mathematical Sciences<br>Division of Physics<br>Directorate for Social, Behavioral & Economic Sciences | GEO/OCE<br>GEO/OPP<br>MPS/AST<br>MPS/CHE<br>MPS/DMR<br>MPS/DMS<br>MPS/PHY<br>SBE/OAD | (703) 292-8580<br>(703) 292-8030<br>(703) 292-8820<br>(703) 292-8840<br>(703) 292-8810<br>(703) 292-8870<br>(703) 292-8890<br>(703) 292-8890 |  |