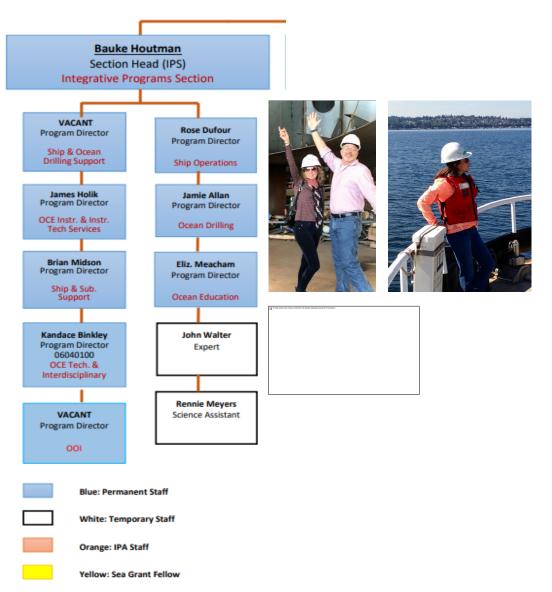

| GEO/OCE<br>GEO/OPP<br>MPS/AST<br>MPS/CHE<br>MPS/DMR<br>MPS/DMS<br>MPS/PHY            | (703) 292-8580<br>(703) 292-8030<br>(703) 292-8820<br>(703) 292-8840<br>(703) 292-8810<br>(703) 292-8870<br>(703) 292-8890                   |  |
| Division of Ocean Sciences<br>Office of Polar Programs<br>Division of Astronomical Sciences<br>Division of Chemistry<br>Division of Materials Research<br>Division of Mathematical Sciences<br>Division of Physics<br>Directorate for Social, Behavioral & Economic Sciences | GEO/OCE<br>GEO/OPP<br>MPS/AST<br>MPS/CHE<br>MPS/DMR<br>MPS/DMS<br>MPS/PHY<br>SBE/OAD | (703) 292-8580<br>(703) 292-8030<br>(703) 292-8820<br>(703) 292-8840<br>(703) 292-8810<br>(703) 292-8870<br>(703) 292-8890<br>(703) 292-8890 |  |

... ♡ ☆

👱 III\ 🗊 🗶 🌚 😨 💷











## **Facilities**



Underline: Supervisors