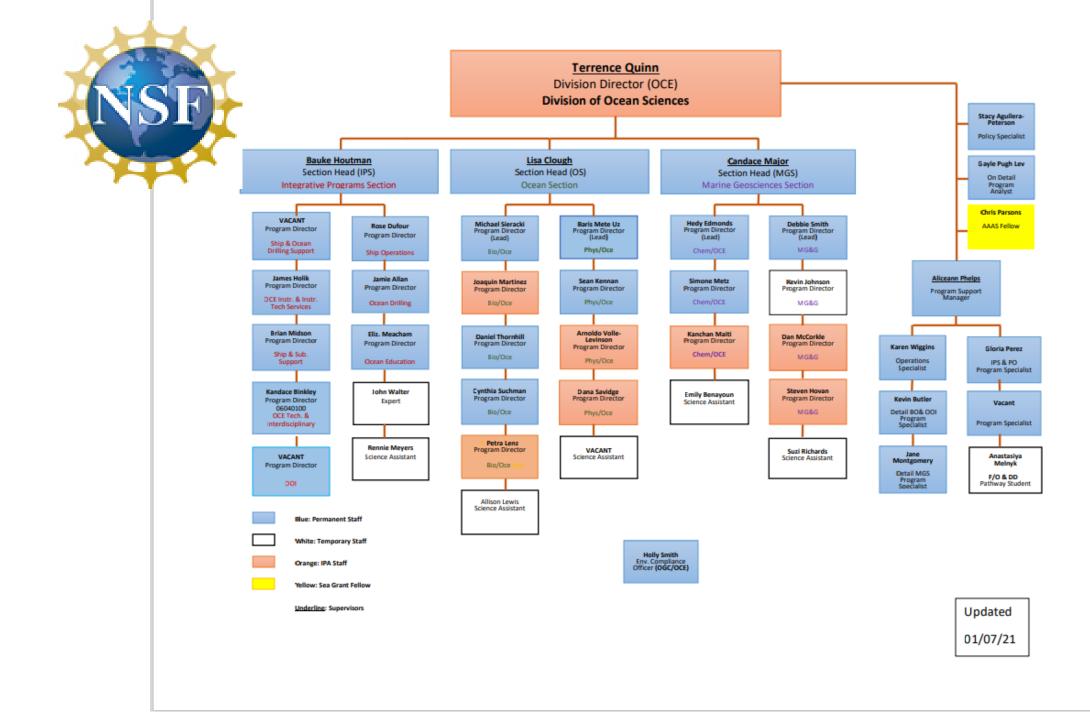

| GEO/OCE<br>GEO/OPP<br>MPS/AST<br>MPS/CHE<br>MPS/DMR<br>MPS/DMS<br>MPS/PHY            | (703) 292-8580<br>(703) 292-8030<br>(703) 292-8820<br>(703) 292-8840<br>(703) 292-8810<br>(703) 292-8870<br>(703) 292-8890                   |  |
| Division of Ocean Sciences<br>Office of Polar Programs<br>Division of Astronomical Sciences<br>Division of Chemistry<br>Division of Materials Research<br>Division of Mathematical Sciences<br>Division of Physics<br>Directorate for Social, Behavioral & Economic Sciences | GEO/OCE<br>GEO/OPP<br>MPS/AST<br>MPS/CHE<br>MPS/DMR<br>MPS/DMS<br>MPS/PHY<br>SBE/OAD | (703) 292-8580<br>(703) 292-8030<br>(703) 292-8820<br>(703) 292-8840<br>(703) 292-8810<br>(703) 292-8870<br>(703) 292-8890<br>(703) 292-8890 |  |

... ♡ ☆

👱 III\ 🗊 🗶 🌚 😨 💷











## **Facilities**



Underline: Supervisors