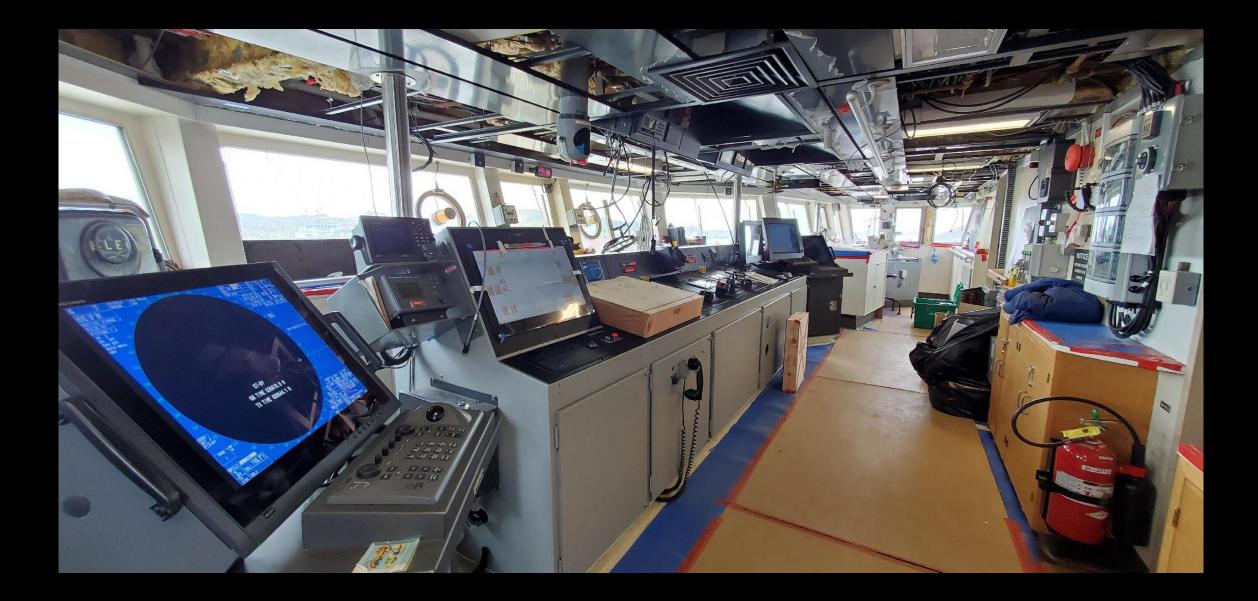

# System upgrades

- Electrical verification checks of the new switchboards, new Bow Thruster and Propulsion I/O points completed. Load Bank tests of all new gensets completed.
- Atlantis will have a new Kongsberg EM124 transducer array online after the MLR. EK80 also has been upgraded.
- Full CAT7 shipwide backbone installed.
- Comms include a new C/KU full sky antenna top of mast and 2 KA Fleet express antennas P/S of the main mast for full time coverage of the sky.
- Many other upgrades with the MLR.
- Habitability improvements include all new overheads, lighting, full accommodation carpeting renewals in cabins and lounge spaces. All mattresses being replaced for added comfort of all hands. Galley equipment upgrades, reefers, HVAC system upgrades and renewals. All lab decks renewed.