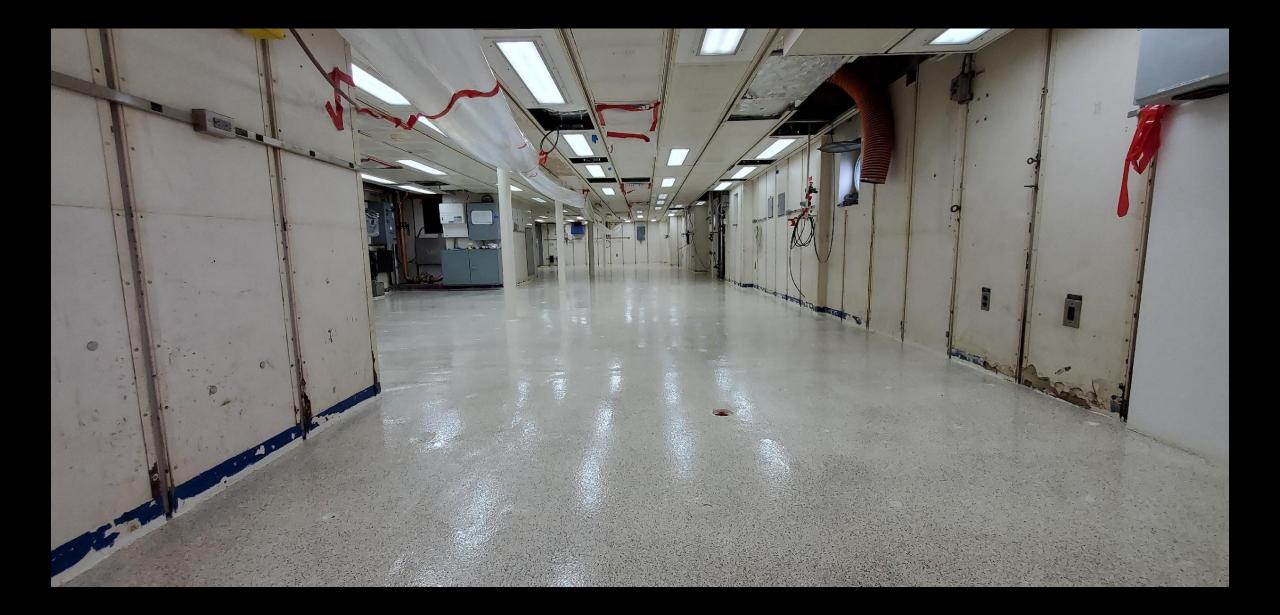

# System upgrades

- Electrical verification checks of the new switchboards, new Bow Thruster and Propulsion I/O points completed. Load Bank tests of all new gensets completed.
- Atlantis will have a new Kongsberg EM124 transducer array online after the MLR. EK80 also has been upgraded.
- Full CAT7 shipwide backbone installed.
- Comms include a new C/KU full sky antenna top of mast and 2 KA Fleet express antennas P/S of the main mast for full time coverage of the sky.
- Many other upgrades with the MLR.
- Habitability improvements include all new overheads, lighting, full accommodation carpeting renewals in cabins and lounge spaces. All mattresses being replaced for added comfort of all hands. Galley equipment upgrades, reefers, HVAC system upgrades and renewals. All lab decks renewed.

# Habitability upgrades

HVAC systems, Galley Upgrades, Carpet throughout, USCG Mattresses, all heads refinished, Safety upgrades, decking, Fresh water piping, sewage system