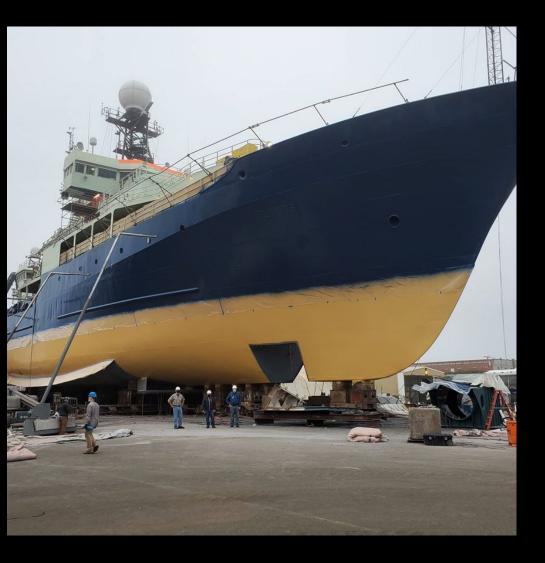

#### **RV ATLANTIS MID-LIFE DeSSC UPDATE**

10 JUNE 2021TIMOTHY TWOMEYDIRECTOR OF SHIP OPERATIONS

#### Current Status: 96% Complete

Contract End Date 12 July 2021

WOODS HOLE OCEANOGRAPHIC INSTITUTION

# System upgrades

- Electrical verification checks of the new switchboards, new Bow Thruster and Propulsion I/O points completed. Load Bank tests of all new gensets completed.
- Atlantis will have a new Kongsberg EM124 transducer array online after the MLR. EK80 also has been upgraded.
- Full CAT7 shipwide backbone installed.
- Comms include a new C/KU full sky antenna top of mast and 2 KA Fleet express antennas P/S of the main mast for full time coverage of the sky.
- Many other upgrades with the MLR.
- Habitability improvements include all new overheads, lighting, full accommodation carpeting renewals in cabins and lounge spaces. All mattresses being replaced for added comfort of all hands. Galley equipment upgrades, reefers, HVAC system upgrades and renewals. All lab decks renewed.