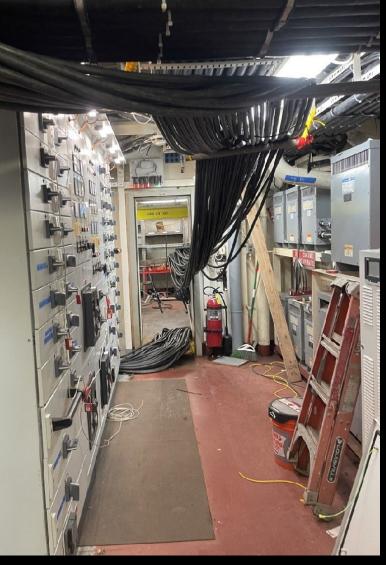

# System upgrades

- Electrical verification checks of the new switchboards, new Bow Thruster and Propulsion I/O points completed. Load Bank tests of all new gensets completed.
- Atlantis will have a new Kongsberg EM124 transducer array online after the MLR. EK80 also has been upgraded.
- Full CAT7 shipwide backbone installed.
- Comms include a new C/KU full sky antenna top of mast and 2 KA Fleet express antennas P/S of the main mast for full time coverage of the sky.
- Many other upgrades with the MLR.
- Habitability improvements include all new overheads, lighting, full accommodation carpeting renewals in cabins and lounge spaces. All mattresses being replaced for added comfort of all hands. Galley equipment upgrades, reefers, HVAC system upgrades and renewals. All lab decks renewed.