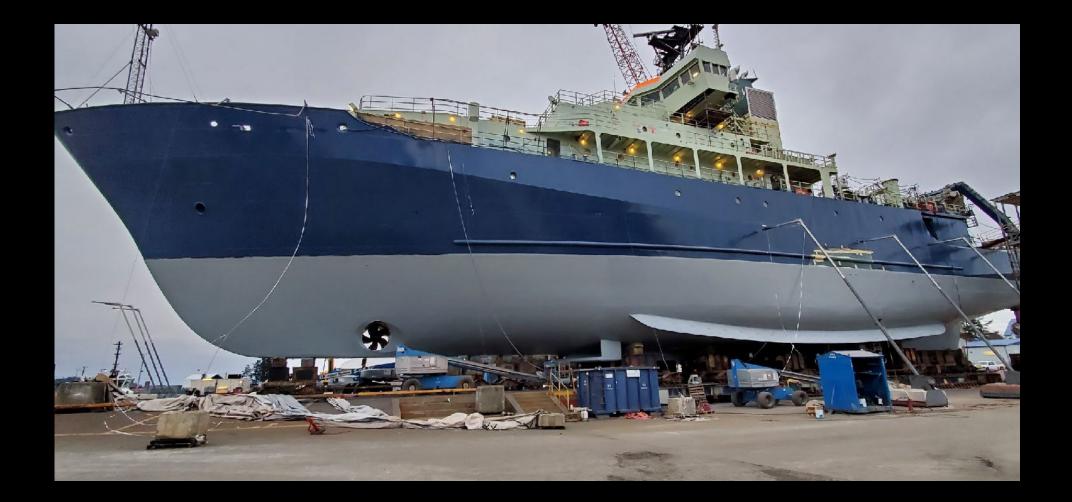

#### Current Status: 96% Complete

Contract End Date 12 July 2021

WOODS HOLE OCEANOGRAPHIC INSTITUTION

## Schedule

- Close to original schedule, planning underway @ 12 July
- In the weeks ahead: Alongside Trials followed by Sea Trials / DP System calibration
- Science Verification Cruise for 8 days after the yard ending in San Francisco then on to the Panama Canal and on to WHOI
- Arrive WHOI 2<sup>nd</sup> week in August
- ALVIN onload
- ONR Reception in Baltimore
- ALVIN Test Program
- Lots to complete prior to getting underway Initial start ups and load testing all went well