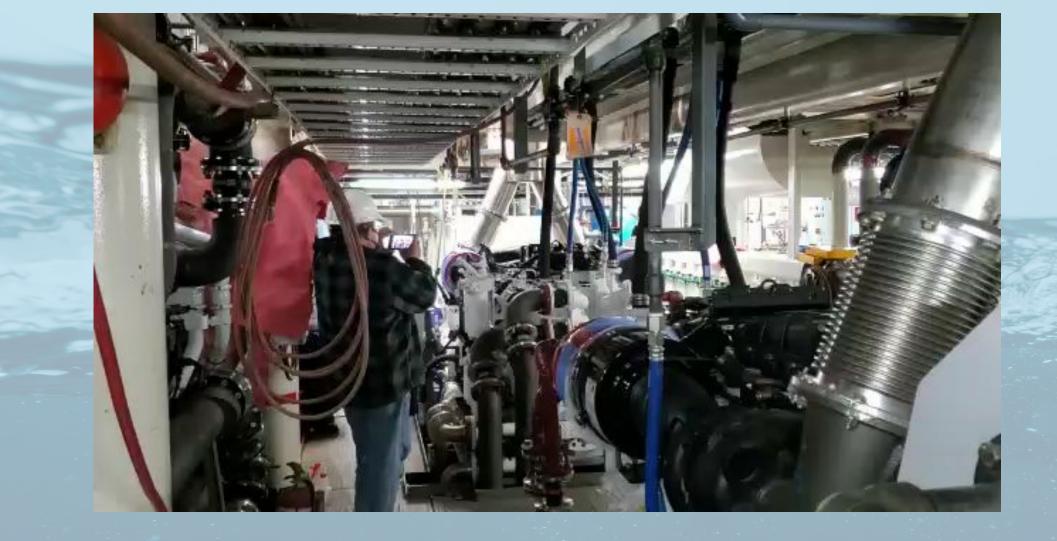

# System upgrades

- Electrical verification checks of the new switchboards, new Bow Thruster and Propulsion I/O points completed. Load Bank tests of all new gensets completed.
- Atlantis will have a new Kongsberg EM124 transducer array online after the MLR. EK80 also has been upgraded.
- Full CAT7 shipwide backbone installed.
- Comms include a new C/KU full sky antenna top of mast and 2 KA Fleet express antennas P/S of the main mast for full time coverage of the sky.
- Many other upgrades with the MLR.
- Habitability improvements include all new overheads, lighting, full accommodation carpeting renewals in cabins and lounge spaces. All mattresses being replaced for added comfort of all hands. Galley equipment upgrades, reefers, HVAC system upgrades and renewals. All lab decks renewed.