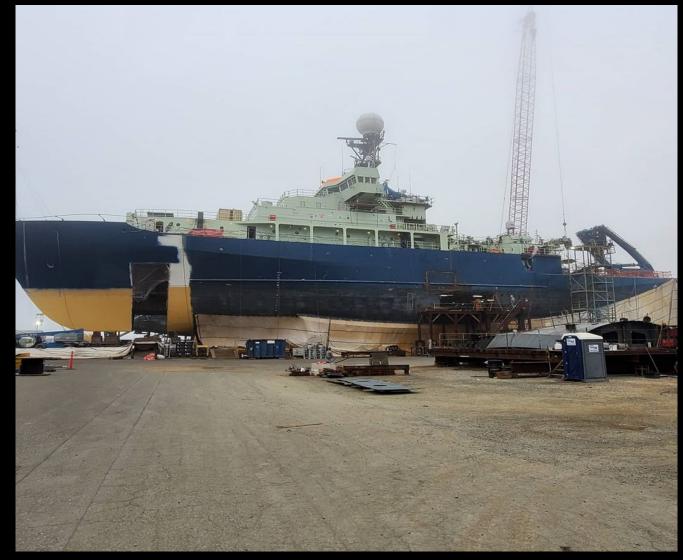

#### **RV ATLANTIS MID-LIFE DeSSC UPDATE**

10 JUNE 2021TIMOTHY TWOMEYDIRECTOR OF SHIP OPERATIONS

#### Current Status: 96% Complete

Contract End Date 12 July 2021

WOODS HOLE OCEANOGRAPHIC INSTITUTION

# System upgrades

- Electrical verification checks of the new switchboards, new Bow Thruster and Propulsion I/O points completed. Load Bank tests of all new gensets completed.
- Atlantis will have a new Kongsberg EM124 transducer array online after the MLR. EK80 also has been upgraded.
- Full CAT7 shipwide backbone installed.
- Comms include a new C/KU full sky antenna top of mast and 2 KA Fleet express antennas P/S of the main mast for full time coverage of the sky.
- Many other upgrades with the MLR.
- Habitability improvements include all new overheads, lighting, full accommodation carpeting renewals in cabins and lounge spaces. All mattresses being replaced for added comfort of all hands. Galley equipment upgrades, reefers, HVAC system upgrades and renewals. All lab decks renewed.