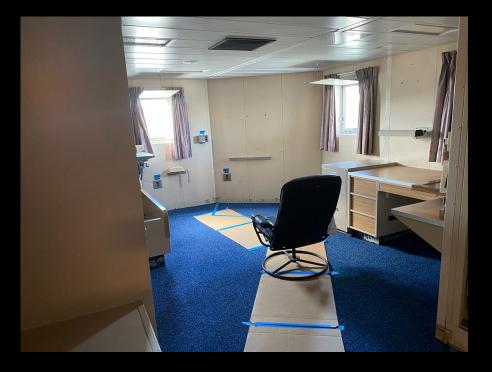

# System upgrades

- Electrical verification checks of the new switchboards, new Bow Thruster and Propulsion I/O points completed. Load Bank tests of all new gensets completed.
- Atlantis will have a new Kongsberg EM124 transducer array online after the MLR. EK80 also has been upgraded.
- Full CAT7 shipwide backbone installed.
- Comms include a new C/KU full sky antenna top of mast and 2 KA Fleet express antennas P/S of the main mast for full time coverage of the sky.
- Many other upgrades with the MLR.
- Habitability improvements include all new overheads, lighting, full accommodation carpeting renewals in cabins and lounge spaces. All mattresses being replaced for added comfort of all hands. Galley equipment upgrades, reefers, HVAC system upgrades and renewals. All lab decks renewed.

# Habitability upgrades

HVAC systems, Galley Upgrades, Carpet throughout, USCG Mattresses, all heads refinished, Safety upgrades, decking, Fresh water piping, sewage system