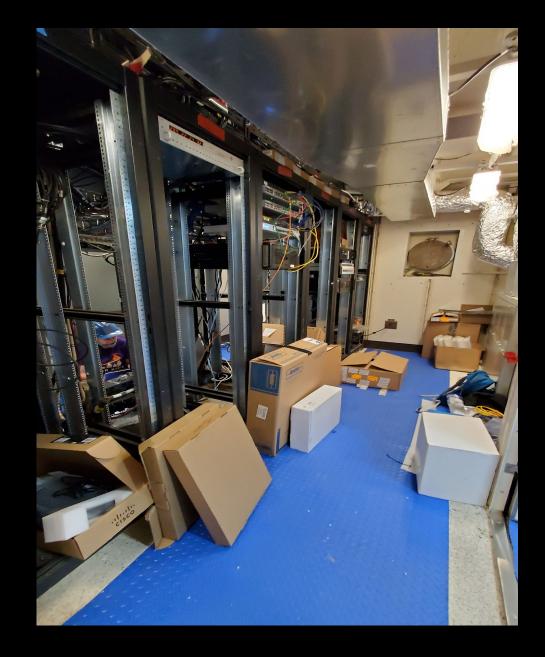

# System upgrades

- Electrical verification checks of the new switchboards, new Bow Thruster and Propulsion I/O points completed. Load Bank tests of all new gensets completed.
- Atlantis will have a new Kongsberg EM124 transducer array online after the MLR. EK80 also has been upgraded.
- Full CAT7 shipwide backbone installed.
- Comms include a new C/KU full sky antenna top of mast and 2 KA Fleet express antennas P/S of the main mast for full time coverage of the sky.
- Many other upgrades with the MLR.
- Habitability improvements include all new overheads, lighting, full accommodation carpeting renewals in cabins and lounge spaces. All mattresses being replaced for added comfort of all hands. Galley equipment upgrades, reefers, HVAC system upgrades and renewals. All lab decks renewed.