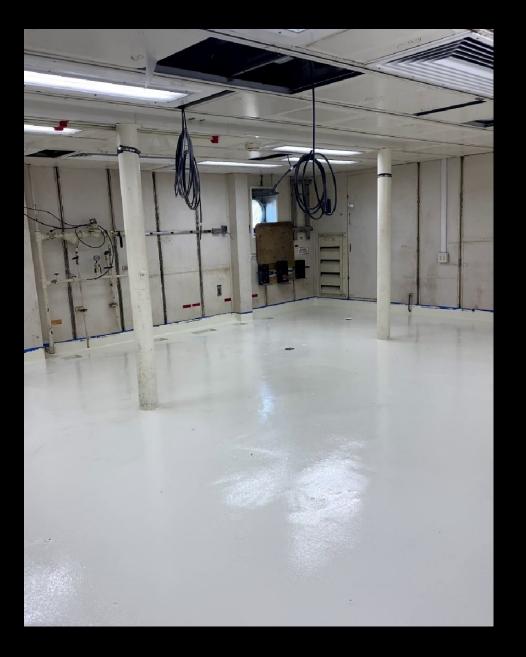

# System upgrades

- Electrical verification checks of the new switchboards, new Bow Thruster and Propulsion I/O points completed. Load Bank tests of all new gensets completed.
- Atlantis will have a new Kongsberg EM124 transducer array online after the MLR. EK80 also has been upgraded.
- Full CAT7 shipwide backbone installed.
- Comms include a new C/KU full sky antenna top of mast and 2 KA Fleet express antennas P/S of the main mast for full time coverage of the sky.
- Many other upgrades with the MLR.
- Habitability improvements include all new overheads, lighting, full accommodation carpeting renewals in cabins and lounge spaces. All mattresses being replaced for added comfort of all hands. Galley equipment upgrades, reefers, HVAC system upgrades and renewals. All lab decks renewed.

# Habitability upgrades

HVAC systems, Galley Upgrades, Carpet throughout, USCG Mattresses, all heads refinished, Safety upgrades, decking, Fresh water piping, sewage system