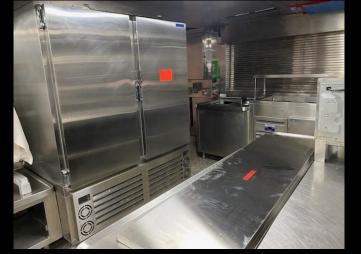

# System upgrades

- Electrical verification checks of the new switchboards, new Bow Thruster and Propulsion I/O points completed. Load Bank tests of all new gensets completed.
- Atlantis will have a new Kongsberg EM124 transducer array online after the MLR. EK80 also has been upgraded.
- Full CAT7 shipwide backbone installed.
- Comms include a new C/KU full sky antenna top of mast and 2 KA Fleet express antennas P/S of the main mast for full time coverage of the sky.
- Many other upgrades with the MLR.
- Habitability improvements include all new overheads, lighting, full accommodation carpeting renewals in cabins and lounge spaces. All mattresses being replaced for added comfort of all hands. Galley equipment upgrades, reefers, HVAC system upgrades and renewals. All lab decks renewed.

# Habitability upgrades

HVAC systems, Galley Upgrades, Carpet throughout, USCG Mattresses, all heads refinished, Safety upgrades, decking, Fresh water piping, sewage system