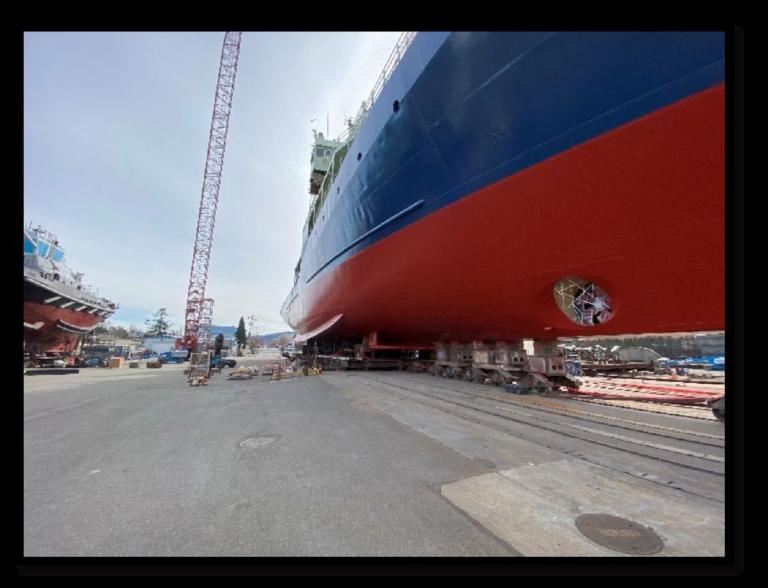

#### **RV ATLANTIS MID-LIFE DeSSC UPDATE**

10 JUNE 2021TIMOTHY TWOMEYDIRECTOR OF SHIP OPERATIONS

#### Current Status: 96% Complete

Contract End Date 12 July 2021

WOODS HOLE OCEANOGRAPHIC INSTITUTION

# System upgrades

- Electrical verification checks of the new switchboards, new Bow Thruster and Propulsion I/O points completed. Load Bank tests of all new gensets completed.
- Atlantis will have a new Kongsberg EM124 transducer array online after the MLR. EK80 also has been upgraded.
- Full CAT7 shipwide backbone installed.
- Comms include a new C/KU full sky antenna top of mast and 2 KA Fleet express antennas P/S of the main mast for full time coverage of the sky.
- Many other upgrades with the MLR.
- Habitability improvements include all new overheads, lighting, full accommodation carpeting renewals in cabins and lounge spaces. All mattresses being replaced for added comfort of all hands. Galley equipment upgrades, reefers, HVAC system upgrades and renewals. All lab decks renewed.