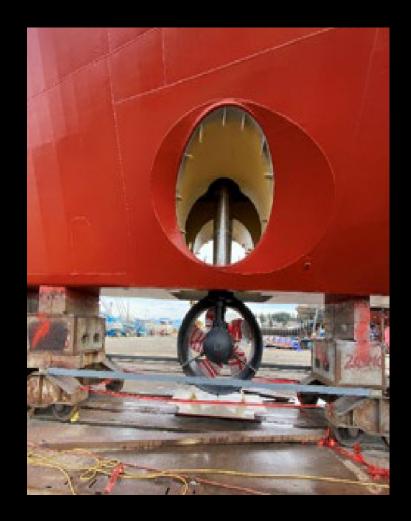

# System upgrades

- Electrical verification checks of the new switchboards, new Bow Thruster and Propulsion I/O points completed. Load Bank tests of all new gensets completed.
- Atlantis will have a new Kongsberg EM124 transducer array online after the MLR. EK80 also has been upgraded.
- Full CAT7 shipwide backbone installed.
- Comms include a new C/KU full sky antenna top of mast and 2 KA Fleet express antennas P/S of the main mast for full time coverage of the sky.
- Many other upgrades with the MLR.
- Habitability improvements include all new overheads, lighting, full accommodation carpeting renewals in cabins and lounge spaces. All mattresses being replaced for added comfort of all hands. Galley equipment upgrades, reefers, HVAC system upgrades and renewals. All lab decks renewed.