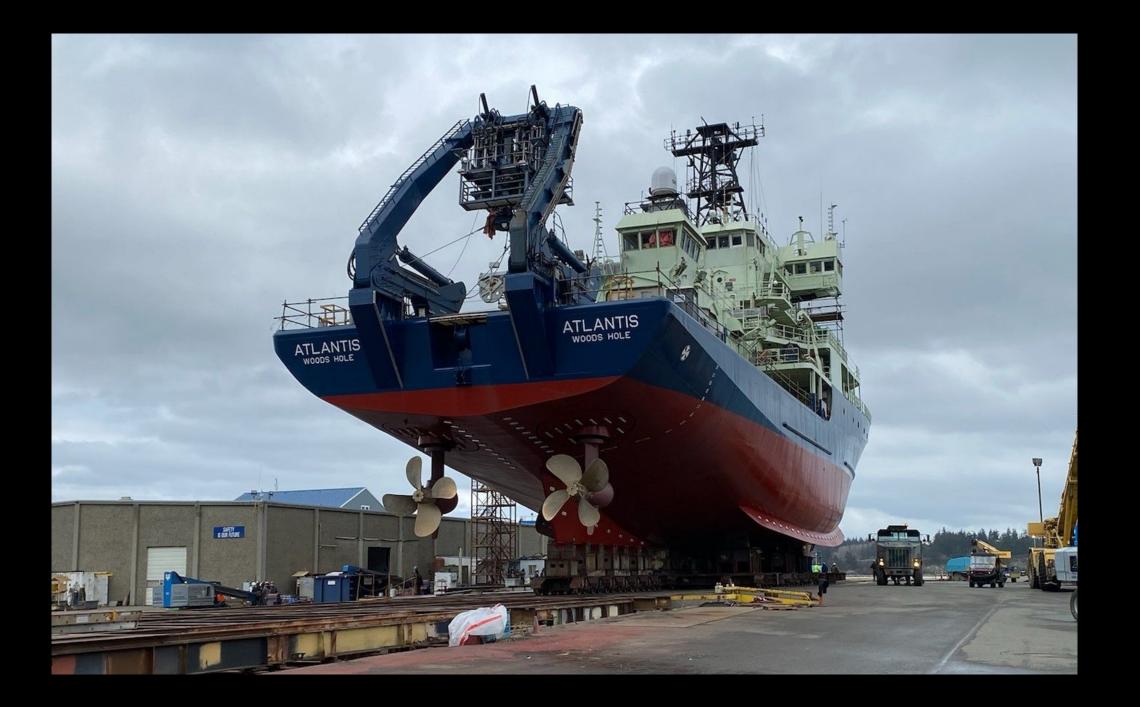

#### **RV ATLANTIS MID-LIFE DeSSC UPDATE**

10 JUNE 2021TIMOTHY TWOMEYDIRECTOR OF SHIP OPERATIONS

#### Current Status: 96% Complete

Contract End Date 12 July 2021

WOODS HOLE OCEANOGRAPHIC INSTITUTION

# System upgrades

- Electrical verification checks of the new switchboards, new Bow Thruster and Propulsion I/O points completed. Load Bank tests of all new gensets completed.
- Atlantis will have a new Kongsberg EM124 transducer array online after the MLR. EK80 also has been upgraded.
- Full CAT7 shipwide backbone installed.
- Comms include a new C/KU full sky antenna top of mast and 2 KA Fleet express antennas P/S of the main mast for full time coverage of the sky.
- Many other upgrades with the MLR.
- Habitability improvements include all new overheads, lighting, full accommodation carpeting renewals in cabins and lounge spaces. All mattresses being replaced for added comfort of all hands. Galley equipment upgrades, reefers, HVAC system upgrades and renewals. All lab decks renewed.