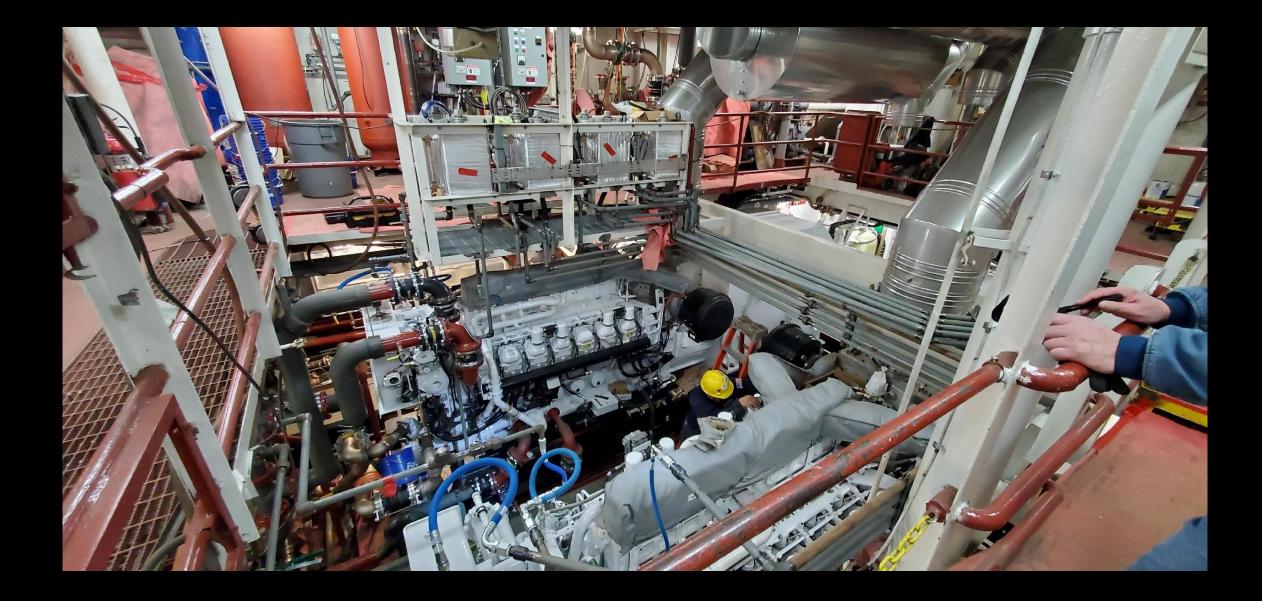

# System upgrades

- Electrical verification checks of the new switchboards, new Bow Thruster and Propulsion I/O points completed. Load Bank tests of all new gensets completed.
- Atlantis will have a new Kongsberg EM124 transducer array online after the MLR. EK80 also has been upgraded.
- Full CAT7 shipwide backbone installed.
- Comms include a new C/KU full sky antenna top of mast and 2 KA Fleet express antennas P/S of the main mast for full time coverage of the sky.
- Many other upgrades with the MLR.
- Habitability improvements include all new overheads, lighting, full accommodation carpeting renewals in cabins and lounge spaces. All mattresses being replaced for added comfort of all hands. Galley equipment upgrades, reefers, HVAC system upgrades and renewals. All lab decks renewed.