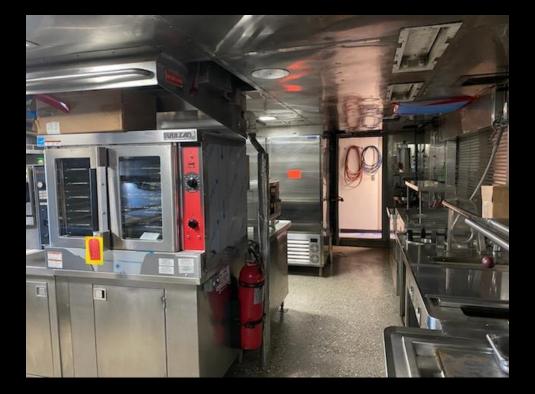

# System upgrades

- Electrical verification checks of the new switchboards, new Bow Thruster and Propulsion I/O points completed. Load Bank tests of all new gensets completed.
- Atlantis will have a new Kongsberg EM124 transducer array online after the MLR. EK80 also has been upgraded.
- Full CAT7 shipwide backbone installed.
- Comms include a new C/KU full sky antenna top of mast and 2 KA Fleet express antennas P/S of the main mast for full time coverage of the sky.
- Many other upgrades with the MLR.
- Habitability improvements include all new overheads, lighting, full accommodation carpeting renewals in cabins and lounge spaces. All mattresses being replaced for added comfort of all hands. Galley equipment upgrades, reefers, HVAC system upgrades and renewals. All lab decks renewed.

# Habitability upgrades

HVAC systems, Galley Upgrades, Carpet throughout, USCG Mattresses, all heads refinished, Safety upgrades, decking, Fresh water piping, sewage system