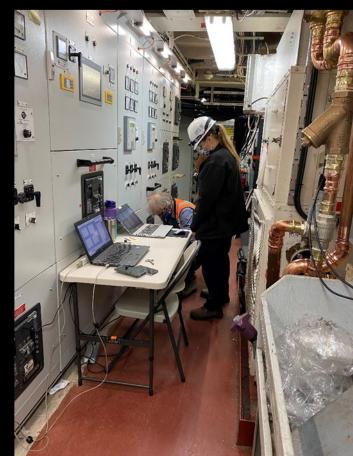

# System upgrades

- Electrical verification checks of the new switchboards, new Bow Thruster and Propulsion I/O points completed. Load Bank tests of all new gensets completed.
- Atlantis will have a new Kongsberg EM124 transducer array online after the MLR. EK80 also has been upgraded.
- Full CAT7 shipwide backbone installed.
- Comms include a new C/KU full sky antenna top of mast and 2 KA Fleet express antennas P/S of the main mast for full time coverage of the sky.
- Many other upgrades with the MLR.
- Habitability improvements include all new overheads, lighting, full accommodation carpeting renewals in cabins and lounge spaces. All mattresses being replaced for added comfort of all hands. Galley equipment upgrades, reefers, HVAC system upgrades and renewals. All lab decks renewed.