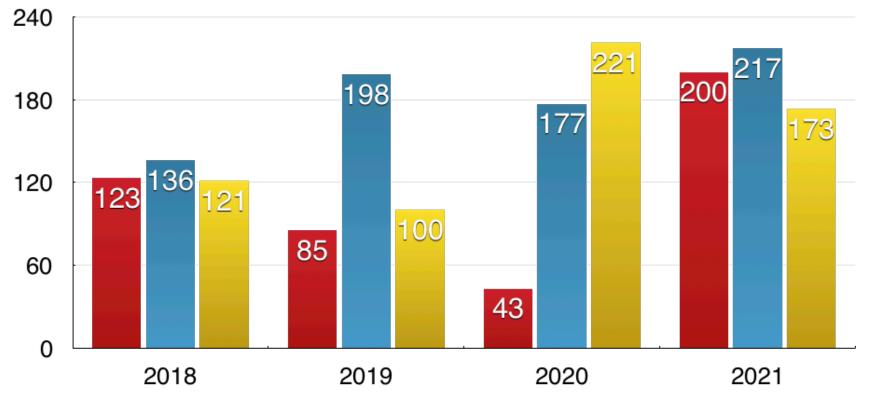

|    | Nov Stats 2019  |     |                    |     |
|-----------------|-----|-----------------|----|-----------------|-----|--------------------|-----|
| Sentry 2020     |     | Sentry 2021     |    | Sentry 2020     |     | <u>Sentry 2021</u> |     |
| Funded          | 184 | Funded          | 17 | Funded          | 132 | Funded             | 43  |
| Pending         | 65  | Pending         | 19 | Pending         | 27  | Pending            | 59  |
| To be Submitted | 39  | To be Submitted | 45 | To be Submitted | 62  | To be Submitted    | 71  |
| Total Days      | 288 | Total Days      | 81 | Total Days      | 221 | Total Days         | 173 |
| Cruises         | 10  | Cruises         | 5  | Cruises         | 14  | Cruises            | 11  |



## ALVIN JASON SENTRY



Days Funded from 2018 to 2021 (2021 Requested)



# Observations

#### <u>Vehicles:</u>

- > ~25% of Jason requests are for Jason or Alvin
- > Outreach cruises = more vehicle requests
- Alvin requests are on the RISE
- > Sentry team's clever with outside funding sources

#### <u>Global Vessels:</u>



- Globals in Mid-Life = pressure on remaining vessels, vehicles, staff & logistics
- > 2019-2020 Revelle in dry dock
- > 2020-21 Thompson operating in Oceania, Atlantic, West Pacific & Indian Ocean

#### Ocean & Regional Vessels

- > OSU's regional R/V Taani on line mid 2022
- > URI's regional R/V Resolution on line in ~Jan 2023
- > LUMCON USM R/V Gilbert R. Mason on line ~2024
- > Opening up opportunities for Ocean class vessels to do more



## **Observations Continued**

- ➢ Good mix of