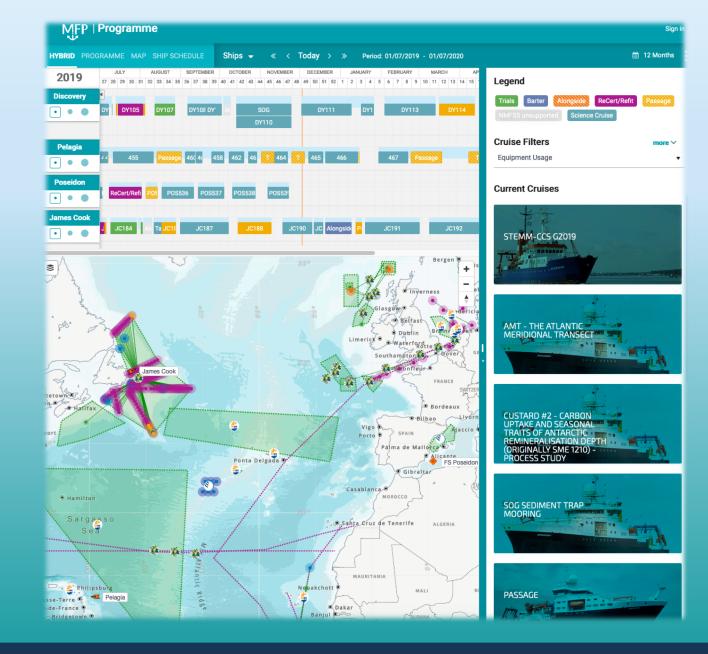

### New Cruise Planning Software:

"Marine Facilities Planning Program" to be implemented in lieu of STR's ++ in 2021.