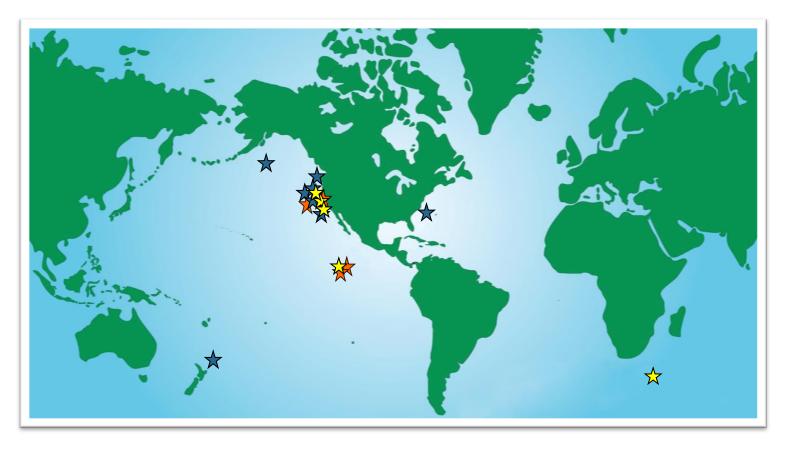

## 2019 Alvin, Jason & Sentry Operation Areas

| ☆          | 100 | Sentry days | 5 Cruises |
|------------|-----|-------------|-----------|
| $\bigstar$ | 198 | Jason days  | 8 Cruises |
| $\bigstar$ | 85  | Alvin days  | 4 Cruises |