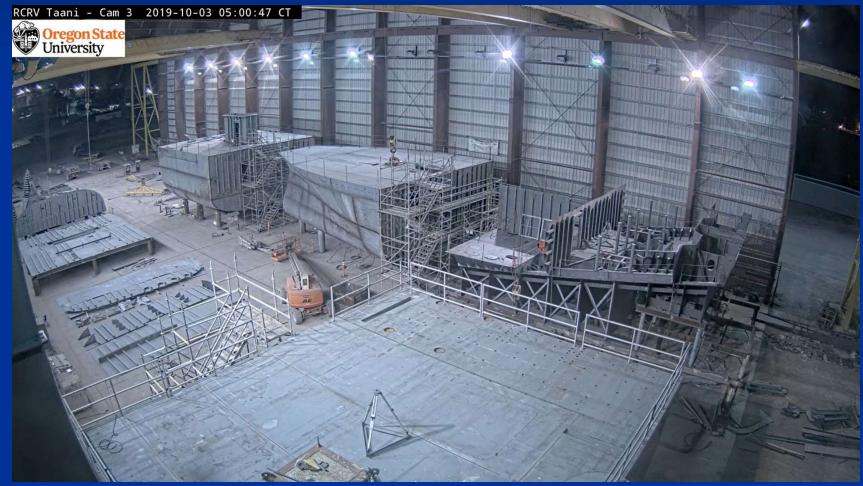

#### **Project Overview**

Three Regional Class Research Vessels (RCRVs) are under construction at Gulf Island Shipyards in Houma, LA





# **Financial Status**

| Total Project Cost      | \$354 million   |
|-------------------------|-----------------|
| Contingency             | \$56 million    |
| Completion              | 19%             |
| Progress Cost           | 99% of expected |
| Schedule<br>Performance | 92% of expected |
| Confidence              | >90%            |





#### **Schedule Summary**





# Module 21, Bulbous Bow





#### **Module 22 Shell Plate installation**





### **Shipyard Webcam**

#### http://webcam.oregonstate.edu/rcrv3





# Thank you

# **Questions?**