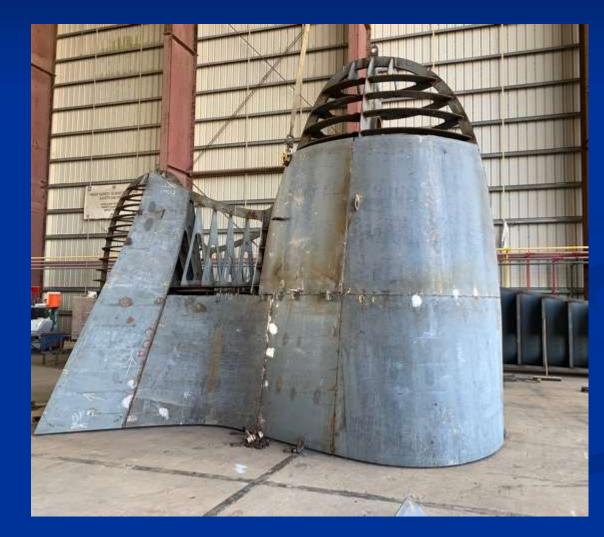

#### **Project Overview**

Three Regional Class Research Vessels (RCRVs) are under construction at Gulf Island Shipyards in Houma, LA





# **Financial Status**

| Total Project Cost      | \$354 million   |
|-------------------------|-----------------|
| Contingency             | \$56 million    |
| Completion              | 19%             |
| Progress Cost           | 99% of expected |
| Schedule<br>Performance | 92% of expected |
| Confidence              | >90%            |





#### **Schedule Summary**





# Module 21, Bulbous Bow





#### **Module 22 Shell Plate installation**





### **Shipyard Webcam**

#### http://webcam.oregonstate.edu/rcrv3





# Thank you

# **Questions?**