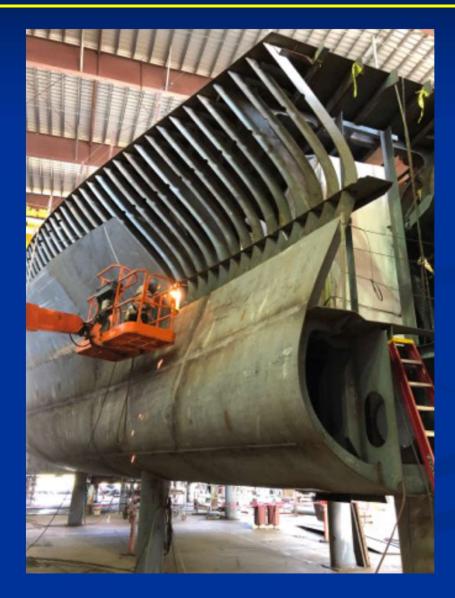

#### **Project Overview**

Three Regional Class Research Vessels (RCRVs) are under construction at Gulf Island Shipyards in Houma, LA





# **Financial Status**

| Total Project Cost      | \$354 million   |
|-------------------------|-----------------|
| Contingency             | \$56 million    |
| Completion              | 19%             |
| Progress Cost           | 99% of expected |
| Schedule<br>Performance | 92% of expected |
| Confidence              | >90%            |





#### **Schedule Summary**





# Module 21, Bulbous Bow





#### **Module 22 Shell Plate installation**





### **Shipyard Webcam**

#### http://webcam.oregonstate.edu/rcrv3





# Thank you

# **Questions?**