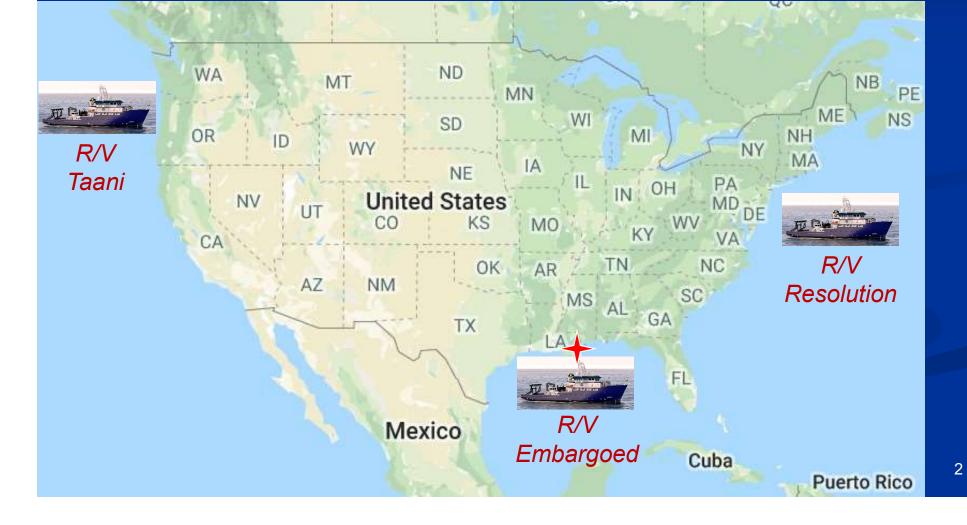

#### **Project Overview**

Three Regional Class Research Vessels (RCRVs) are under construction at Gulf Island Shipyards in Houma, LA