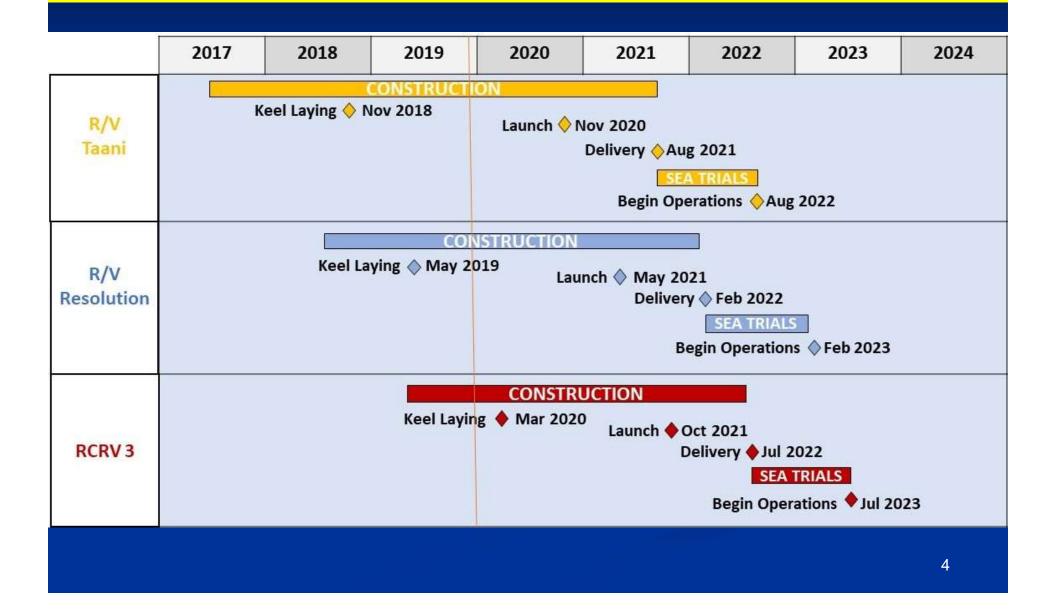

#### **Project Overview**

Three Regional Class Research Vessels (RCRVs) are under construction at Gulf Island Shipyards in Houma, LA





# **Financial Status**

| Total Project Cost      | \$354 million   |
|-------------------------|-----------------|
| Contingency             | \$56 million    |
| Completion              | 19%             |
| Progress Cost           | 99% of expected |
| Schedule<br>Performance | 92% of expected |
| Confidence              | >90%            |





#### **Schedule Summary**





# Module 21, Bulbous Bow





#### **Module 22 Shell Plate installation**





### **Shipyard Webcam**

#### http://webcam.oregonstate.edu/rcrv3





# Thank you

# **Questions?**