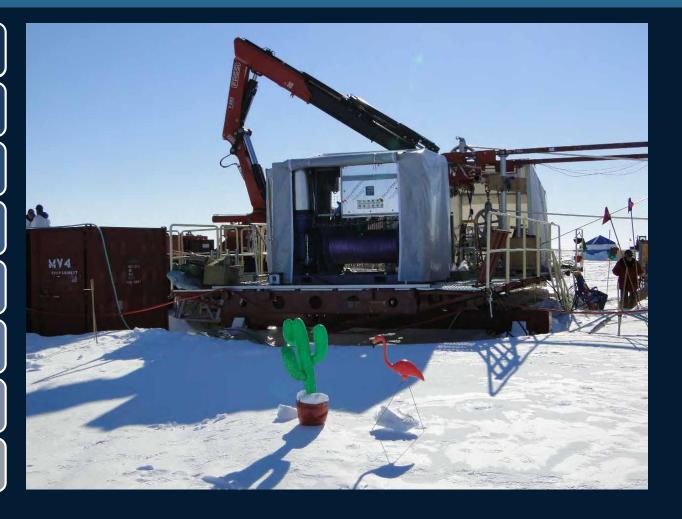

### **Assets: Winches**

Moe & Larry

Curly & Shemp

Donnie & Marie

Gloria

Monk

Joe

Cletus & Cooter

Jed

### **Assets: Sheaves**

One ½" Harken Sheave

Two 0.322" Harken Sheaves

One 36" diameter 0.681 Sheave

One 0.322 Trace Metal Sheave

One Wide Groove Metering Sheave

One ¼" Trace Metal Sheave

Access to One 48" diameter 0.681 Sheave

Pinehill Tensioner

Barney

Leitheiser Tensioner

Reel-Power Winder Cart

### Assets: Other

Two Light Duty Turn Tables

One Medium Duty Turn Table

One 25K and one 50K Load Cells

One Quick Check Tensiometer

Winch Pool Shop

One 3 Phase 220 VAC to 480 VAC Transformer

Multiple Slip Rings

Two MRUs