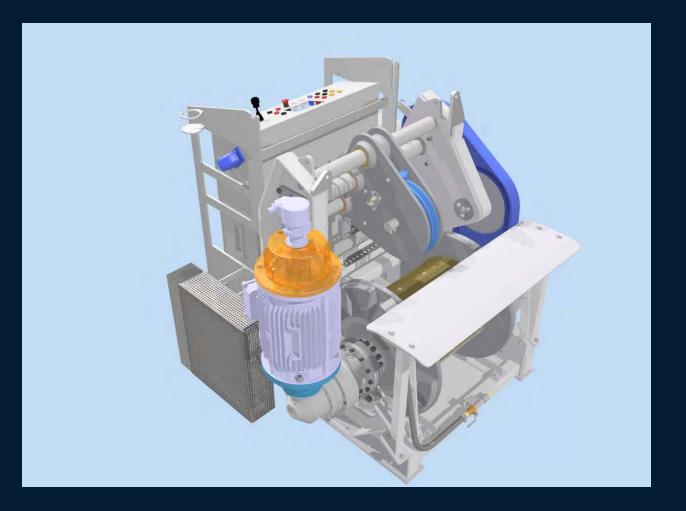

# Multipurpose Winch

## Multipurpose Winch – In Real Life

#### **6 Foot Drum**

#### Motor in the Top Had