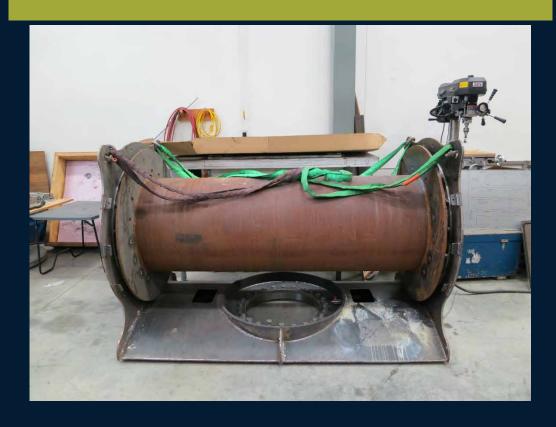

# Multipurpose Winch

## Multipurpose Winch – In Real Life

#### **6 Foot Drum**

#### Motor in the Top Had