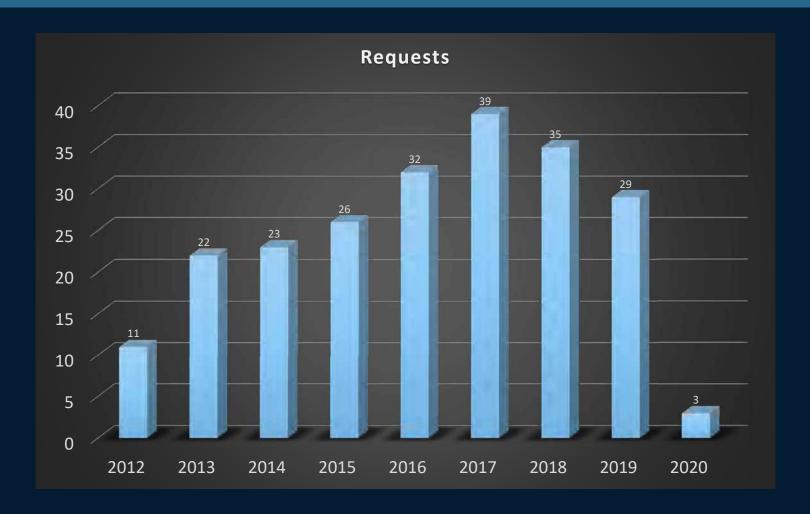

### Requests

Decrease in Requests

Steady Usage Days

35 Requests for 2018

29 Requests for 2019