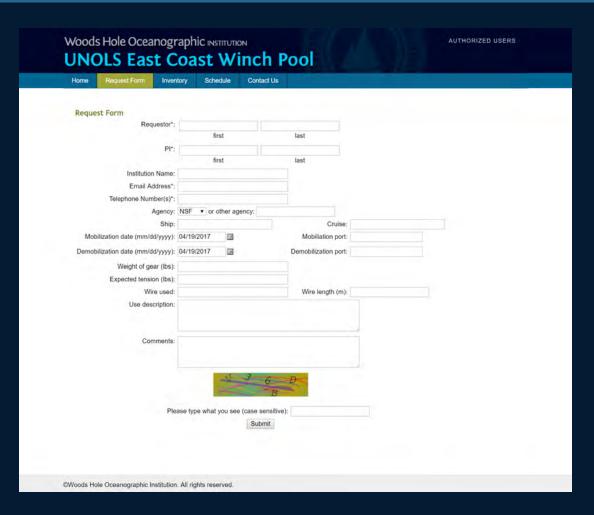

Assets

### **Assets: Winches**

Moe & Larry

Curly & Shemp

Donnie & Marie

Gloria

Monk

Joe

Cletus & Cooter

Jed



### **Assets: Sheaves**



One ½" Harken Sheave

Two 0.322" Harken Sheaves

One 36" diameter 0.681 Sheave

One 0.322 Trace Metal Sheave

One Wide Groove Metering Sheave

One ¼" Trace Metal Sheave

Access to One 48" diameter 0.681 Sheave

Pinehill Tensioner

Barney

Leitheiser Tensioner

Reel-Power Winder Cart





### Assets: Other

Two Light Duty Turn Tables

One Medium Duty Turn Table

One 25K and one 50K Load Cells

One Quick Check Tensiometer

Winch Pool Shop

One 3 Phase 220 VAC to 480 VAC Transformer

Multiple Slip Rings

Two MRUs

### Utilization

### Requests

Decrease in Requests

Steady Usage Days

35 Requests for 2018

29 Requests for 2019



## Request Form



### Issues

Shipping Issues
Improper Use of Equipment
Lifting a Bolted Down Winch
Not Contacting Us

Generators

# Not a Capstan





# Fast Shipping



### Projects

### Upgrades and Repairs

**MASH Winch Cabinet Replacement-Completed** 

**Corrosion Coating Experiment Completed** 

**UMiami Hawboldt Consolidation Completed** 

Change Power Connectors to Meltric DSN-Completed

Magnetometer Winch Upgrade 90%

#### New MASH Remotes

- Creating a standard remote for ECWP winches
- Proof of Concept Complete
- Prototype under construction

### MASH Winch Cabinet Replacement

Completed

Added Vibration Isolation



### Miami Hawboldt Winch

Separate Components



# New and Improved!

Controls

Operator Platform

**Protection Screen** 

Improved Slip Ring

Cup Holder!



### Meltric DSN Connec