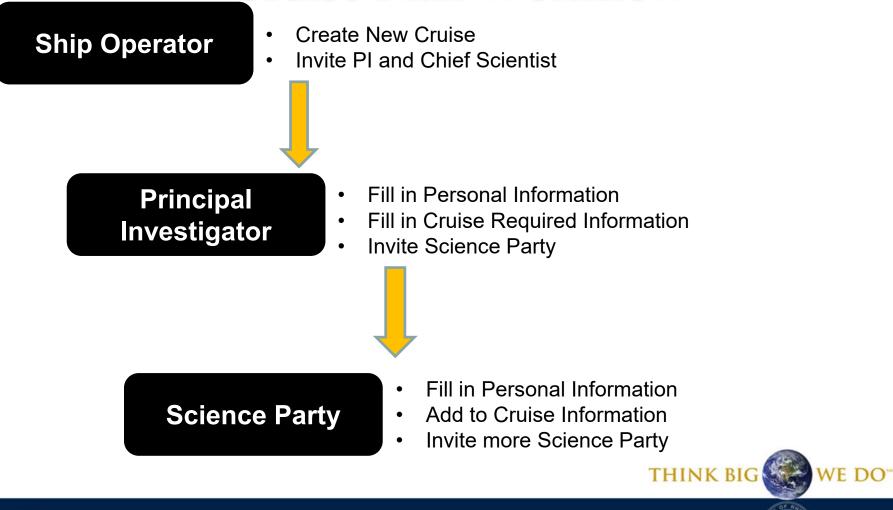

### **Cruise Plan Workflow**

UNIVERSITY OF RHODE ISLAND

THE

### **Three User Tiers**

•Cruise people (Scientists) -Cruise Administrator -Cruise User •Ship people (You) -Ship Administrator -Ship Planner -Ship Crewmember •Site people (Admins)