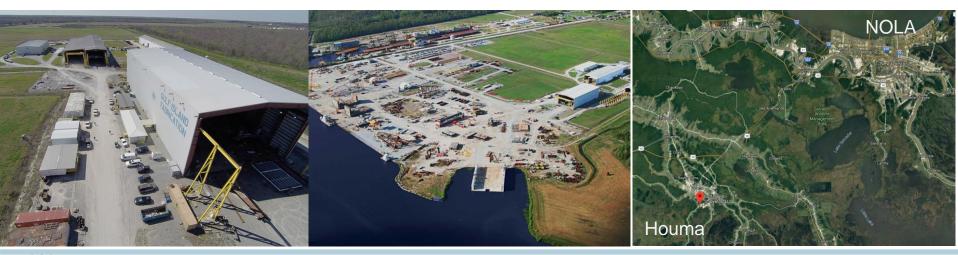

#### **RCRV Project Update - 1**

- Under contract with Gulf Island Shipyard, Houma, LA since July, 2017.
- Funding received and contract amended for second vessel.
- Currently completing Design Verification and Transfer (DVT) for Vessel 1.
  - Closeout of DVT is a requirement for start of construction
- Anticipate Start of Physical Construction of Vessel 1 within the next 8 weeks.